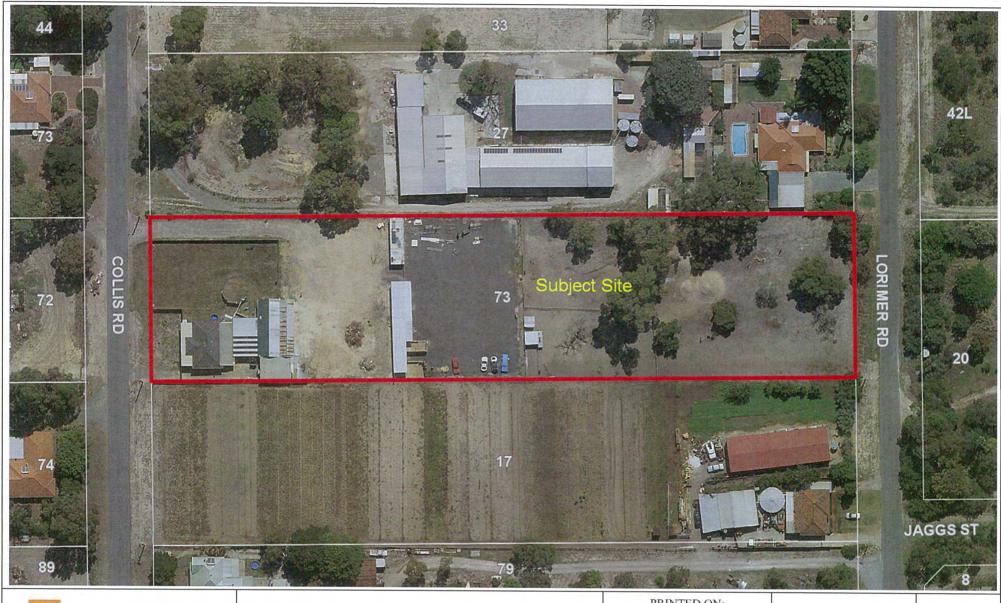

Implications of Section 3.18(3) Local Government Act, 1995

Nil.

15.2 (OCM 13/07/2017) - PLANNING APPLICATION - RETROSPECTIVE HARDSTAND (DOMESTIC STORAGE) AND PROPOSED SEA CONTAINER - LOCATION: 73 (LOT 14) COLLIS ROAD, WATTLEUP - OWNER/APPLICANT: A SKENDER (DA17/0326 & 052/002) (D J VAN RENSBURG) (ATTACH)

#### Site Description

The subject site is 1.0674ha in area and is located within the rural zone in Wattleup. The site is relatively flat and has a single house fronting Collis Road, from which it gains access. Several outbuildings are located behind the house and towards the centre of the site, including bird cages for which planning approval had been obtained in 2015. The eastern half of the site is generally vacant with several mature trees.

The area provides an interface between the future Latitude 32 industrial area to its west and the central wetlands system to its east. The subject site is generally surrounded by land occupied by rural residences with outbuildings. Some of these properties are largely cleared from vegetation whilst others are sparsely vegetated with scattered trees or densely vegetated with large patches of mature vegetation.

The site is currently being used for residential purposes, a hobby farm and storage purposes (hardstand). The hardstand measures approximately 1650m² (15% of the total site area) and is the subject of a compliance matter, hence the application for development approval, the subject of this report.