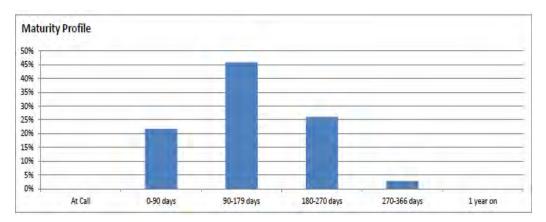

it of 60%:



Figure 2: Council Investment Ratings Mix

The current investment strategy seeks to secure the highest possible rate on offer (up to 12 months for term deposits), subject to cash flow planning and investment policy requirements. Value is currently being provided within the 3-12 month investment range.

The Local Government Financial Management Regulations were amended in May 2017 to allow local governments to invest in term

deposits of up to 3 years (previously up to 12 months). This change will be considered when the next review of the Investment Policy is brought to Council later this year.

The City's TD investment portfolio currently has an average duration of 127 days or 4.2 months (reduced from 138 days last month) with the maturity profile graphically depicted below:



Figure 3: Council Investment Maturity Profile

#### Investment in Fossil Fuel Free Banks

At month end, the City held 55% (\$69.15M) of its TD investment portfolio of \$124.75M with banks deemed as free from funding fossil fuel related industries. This was slightly down from 56% the previous month.

# **Budget Revisions**

Budget amendments identified during the month and requiring Council adoption are as per the following schedule:

|                                                                             | USE OF FUNDING<br>+/(-) |                  | FUNDING SOURCES +/(-) |         |      |
|-----------------------------------------------------------------------------|-------------------------|------------------|-----------------------|---------|------|
| PROJECT/ACTIVITY LIST