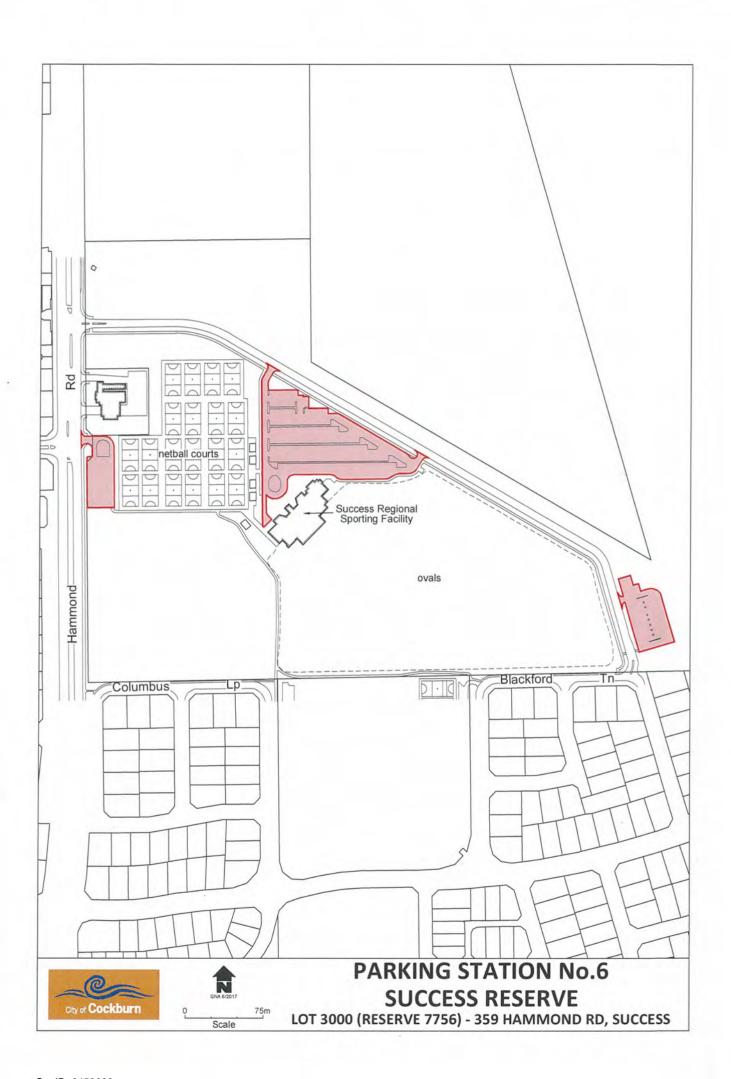

#### **RECOMMENDATION**

That Council

- (1) pursuant to Section 3.12 of the Local Government Act 1995 proceed to make a Local Law to amend the City of Cockburn Parking and Parking Facilities Local law 2007, as shown on the attachment to the agenda and advertise the proposed amendment for a minimum of six (6) weeks; and
- (2) pursuant to clause 9 (1) of the City of Cockburn Parking and Parking Facilities Local Law 2007 establish parking stations as follows:
  - 1. Parking Station No. 4 Bibra Lake Reserve Child Playground Portion of Lot 65L Progress Drive Bibra Lake being the parking areas primarily on the road reserve to the east of Progress Drive and between Hope Road and Gwilliam Drive Bibra Lake.
  - 2. Parking Station No. 5 City of Cockburn Administration Centre Car Park - Portion of Lot 120 Coleville Crescent Spearwood being the roads and parking areas in the area bounded by Coleville Crescent to the north and east, Rockingham to the west and the private properties to the South of Lot 120 but excluding the parking area leased to the Cockburn Bowling Club.
  - 3. Parking Station No. 6 Success Recreation and Community Facility Reserve - Portion of Reserve 7756 359 Hammond Road Success the parking areas in the area bounded by Hammond Road to the West lots to the north power lines to the east and Blackford Turn, Columbus Loop and the Success Primary School to the South.

hence it is proposed to leave this area unchanged and not a formal Parking Station.

The Success Recreation and Community Facility complex on Hammond Road (reserve 7756) is very well utilised and parking is in particular demand when there are netball competitions on. There are 2 parking areas on the reserve but only one is well utilised. There have been issues with people parking dangerously on the access roads and areas other than dedicated parking areas. There is evidence that people park illegally even when there are parking bays available a bit further away.