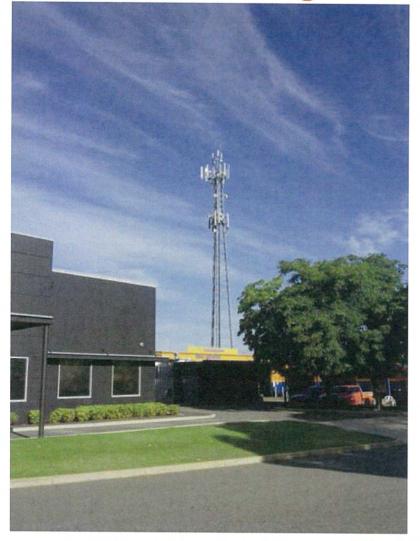

#### Proposal

The telecommunication infrastructure is proposed to be added to the existing lattice tower that has been in place since 1994. The existing lattice tower is located behind the existing buildings in the south eastern corner of the lot and is 38.88m tall with antennas that extend up to 38.92m.

The proposed telecommunications infrastructure consists of extending the existing 38.88m high lattice tower that includes the removal of three existing Optus antennas and the installation of:

- 4.72m extension to the top of the existing tower with triangular headframe (43.60m total height) (to match existing colour);
- Three panel antennas; and
- Nine remote radio units.

#### Context

The area consists of lots greater than 2000m<sup>2</sup> and used predominantly for industrial and commercial purposes. The subject site consists of a single storey office with an attached workshop. Surrounding development in the area generally consists of single or double storey industrial style buildings and the existing telecommunications infrastructure on the lot greatly exceeds the tallest structure in the surrounding area.

#### Visual Impact

The proposal would be visible from most properties throughout the local area. The scale of the development would result in the views from the surrounding Mixed Business zoned lots and Malabar Park being further obstructed by the telecommunications tower that protrudes well above trees and other structures in the area. Malabar Park is used for BMX racing with audiences directed towards the racing track and away from the tower. Some existing mature vegetation between Fitzwater Way and Stock Road currently screens the tower from view but the proposed development will still be visible from some residences in the residential area west of Stock Road. Residences west of Fitzwater Way are unlikely to be visually impacted by the proposed development due to the natural slope of the land.