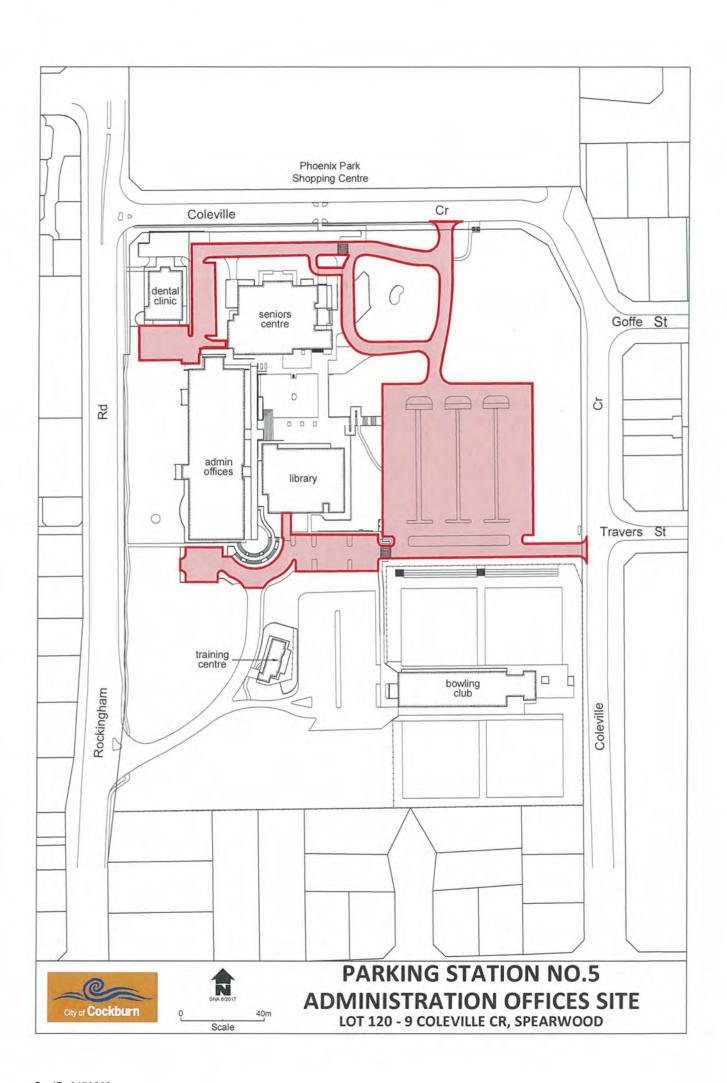

#### **RECOMMENDATION**

That Council

- (1) pursuant to Section 3.12 of the Local Government Act 1995 proceed to make a Local Law to amend the City of Cockburn Parking and Parking Facilities Local law 2007, as shown on the attachment to the agenda and advertise the proposed amendment for a minimum of six (6) weeks; and
- (2) pursuant to clause 9 (1) of the City of Cockburn Parking and Parking Facilities Local Law 2007 establish parking stations as follows:
  - 1. Parking Station No. 4 Bibra Lake Reserve Child Playground Portion of Lot 65L Progress Drive Bibra Lake being the parking areas primarily on the road reserve to the east of Progress Drive and between Hope Road and Gwilliam Drive Bibra Lake.
  - 2. Parking Station No. 5 City of Cockburn Administration Centre Car Park - Portion of Lot 120 Coleville Crescent Spearwood being the roads and parking areas in the area bounded by Coleville Crescent to the north and east, Rockingham to the west and the private properties to the South of Lot 120 but excluding the parking area leased to the Cockburn Bowling Club.
  - 3. Parking Station No. 6 Success Recreation and Community Facility Reserve - Portion of Reserve 7756 359 Hammond Road Success the parking areas in the area bounded by Hammond Road to the West lots to the north power lines to the east and Blackford Turn, Columbus Loop and the Success Primary School to the South.

The City's administration precinct has a significant demand on parking, particularly since the opening the seniors centre. With a significant number of staff moving over to the new depot the parking situation will improve but not to the extent that parking will no longer remain an issue. The Bowling club parking is included in their lease area and

hence it is proposed to leave this area unchanged and not a formal Parking Station.

The Success Recreation and Community Facility complex on Hammond Road (reserve 7756) is very well utilised and parking is in particular demand when there are netball competitions on. There are 2 parking areas on the reserve but only one is well utilised. There have been issues with people parking dangerously on the access roads and areas other than dedicated parking areas. There is evidence that people park illegally even when there are parking bays available a bit further away.