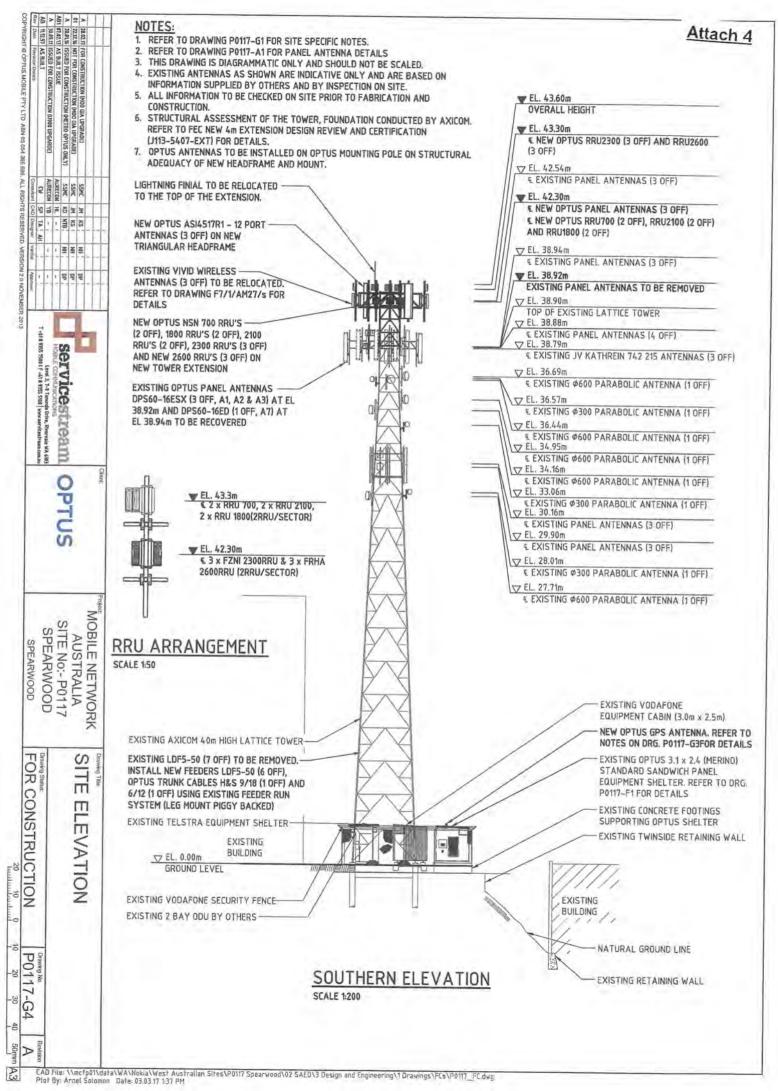

#### Proposal

The telecommunication infrastructure is proposed to be added to the existing lattice tower that has been in place since 1994. The existing lattice tower is located behind the existing buildings in the south eastern corner of the lot and is 38.88m tall with antennas that extend up to 38.92m.

The proposed telecommunications infrastructure consists of extending the existing 38.88m high lattice tower that includes the removal of three existing Optus antennas and the installation of:

- 4.72m extension to the top of the existing tower with triangular headframe (43.60m total height) (to match existing colour);
- Three panel antennas; and
- Nine remote radio units.

An Electro Magnetic Emissions (EME) report dated 07/12/2016 was supplied with the application which demonstrated that the maximum EME level calculated for the existing systems at this site is 4.47V/m; equivalent to 53.033mW/m² or 0.76% of the public exposure limit, while the proposed systems at this site is 5.12V/m; equivalent to 69.56mW/m² or 1.062% of the public exposure limit (Attachment 8).

#### Height

The additional 4.68m is a 12% increase in the total height of the existing tower. The proposed addition will result in the tower continuing to protrude well above most structures in the area and is required to provide maximum coverage. The height is necessary for telecommunications infrastructure because they should be above any obstructions to operate effectively. In relation to the purpose of the infrastructure proposed, the height is consistent with most other telecommunications infrastructure and is considered reasonable given the optimal requirements for telecommunications infrastructure to operate as mentioned in SPP 5.2.

#### Materials/Colours

The materials and colours of the telecommunications infrastructure are proposed to match the existing lattice tower and attached infrastructure. If Council approves the proposal, the colours would be appropriate in order to best reduce the impact of the proposal on the landscape.