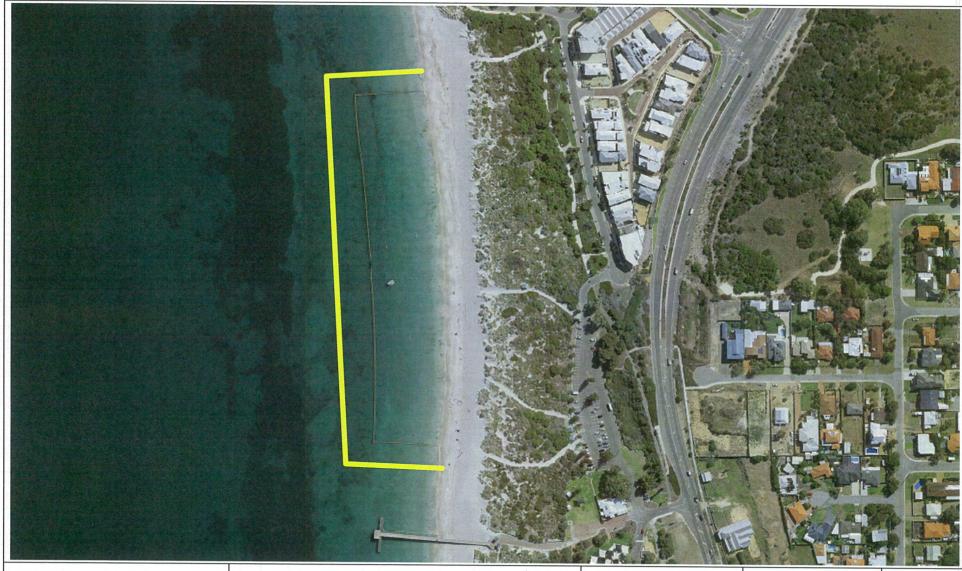

Currently there are no local law provisions that prevent people from fishing in conservation areas or constructed wetlands and thus the City's Rangers are powerless to prevent fishing from occurring in these areas. There is also the need for the establishment of a no fishing zone along the Coogee Maritime Trail and within and adjacent to the Eco Shark Barrier. The Coogee Maritime Trail artificial reef structures were installed to establish much needed habitat for local fish species as well as providing a recreation and educational resource for the community.

Currently there is no local law provision that prevents people from fishing in conservation areas or constructed wetlands and thus rangers are powerless to prevent fishing from occurring.

There is also the need for the establishment of a no fishing zone along the Coogee Maritime Trail and within and adjacent to the Eco Shark Barrier. The Coogee Maritime Trail artificial reef structures were installed to establish much needed habitat for local fish species as well as providing a recreation and educational resource for the community.

Fishing adjacent or within the areas of the trail and the Eco Shark Barrier has similar impacts to those listed above, however there is also risk of injury to those using these resources. There is potential for people to become ensnared in fishing line, jabbed by hooks or be hit by sinkers while scuba diving and snorkelling and being accidently injured by spear guns or similar devices. There are also some concerns that the use of burley to attract fish at these sites will also attract larger species such as sharks.