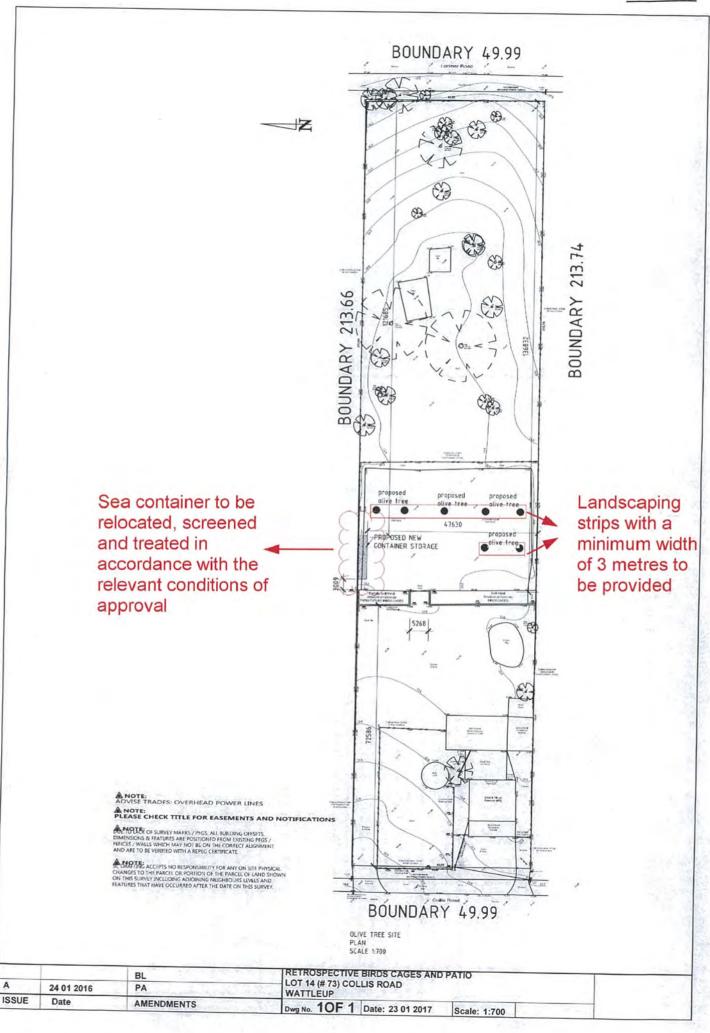

#### Proposal

The applicant is seeking retrospective planning approval of the existing 1650m² hardstand area to be used for storage. The proposal also includes the planting of at least 6 olive trees within the area to break up the hardstand and to provide shade. Approval is also sought for a sea container to be located adjacent to the northern boundary.

The applicant advises that the hardstand is associated with the existing hobby farm with bird cages and storage for personal use. The applicant also advises that the sea container is to be used to store grain for the hobby farm to prevent vermin from contaminating the grain. There are currently sheep, emus, chickens and birds being kept on the property.

In accordance with LPP 5.8, one Sea Container (up to 6m) may be approved on 'Rural' zoned land, subject to several other conditions including minimum setback requirements and screening.

#### Sea Container

One sea container on site is reasonable in association with the Hobby Farm use. The location of the sea container which is proposed close to the northern boundary is not considered to impact on the amenity of the adjoining residents as it is adjacent to the large shed buildings approved for caravan storage (not the dwelling or outdoor living areas) to the north. The sea container can be located in the proposed location if the landowner applied for a deviated fire break application with the City. Notwithstanding this, to address a concern raised in the objection received by the City, it is recommended that the sea container be setback 3m from the northern boundary.

Whilst the sea container is longer than the 6 metres permitted under LPP 5.8 (the proposed sea container is 12m in length), it is considered that the sea container is located far from the primary street. Should Council resolve to approve the proposal, appropriate conditions can be applied to ensure the sea container accords with LPP 5.8 including an increased setback from the northern boundary and screening to provide a buffer effect to the northern property.

#### Conclusion

The application for the retrospective hardstand (Storage Yard) and proposed sea container is supported, subject to the area of the existing hardstand being reduced and a 3 metre setback of the proposed sea container to be imposed with specific screening requirements.

#### Attachment(s)

- 1. Location Plan
- 2. Site Plan