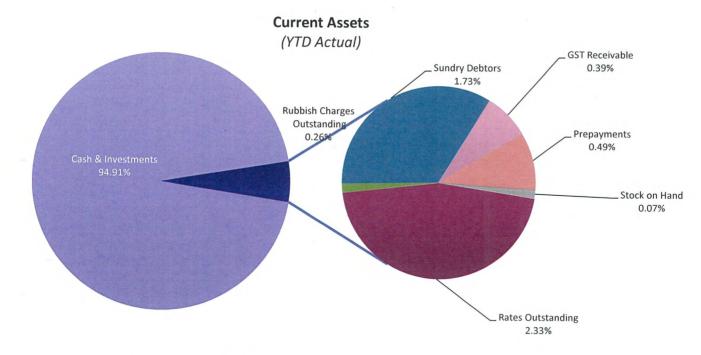

| 16,859,023  | 16,859,023  | 325,033     | 346,209               | 6,741,922                               | 5,335,002  | (6,015,390)  | (5,848,477)    | 17,910,588  | 16,691,757    |
| Total Reserves                             | 126,599,957 | 126,599,957 | 1,857,806   | 2,150,575             | 54,643,308                              | 46,889,282 | (81,279,201) | (70.513.861)   | 101,821,869 | 105 125 953   |
| 5000                                       |             |             |             |                       |                                         |            |              | (,,)           | , 52 1, 503 | . 50, 125,555 |

Document Set ID: 6459692

Version: 1, Version Date: 07/07/2017



### Operating Expenditure by Nature and Type

(YTD Actual)

















### Municipal Liquidity Over the Year





## **DETAILED BUDGET AMENDMENTS REPORT**

for the period ended 31 May 2017

|                                               |                          |                              |                                     |                                     | FUNDING                                      | SOURCES                                                                                                                   |                                              |
|-----------------------------------------------|--------------------------|------------------------------|-------------------------------------|-------------------------------------|----------------------------------------------|---------------------------------------------