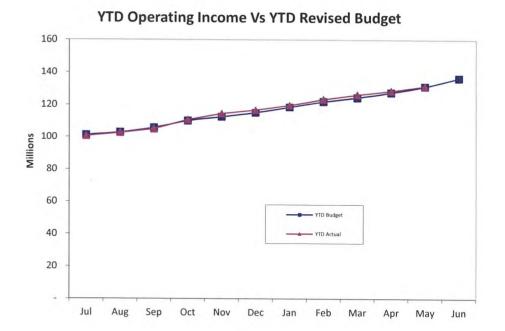

| 16,859,023  | 16,859,023  | 325,033     | 346,209               | 6,741,922                               | 5,335,002  | (6,015,390)  | (5,848,477)    | 17,910,588  | 16,691,757    |
| Total Reserves                             | 126,599,957 | 126,599,957 | 1,857,806   | 2,150,575             | 54,643,308                              | 46,889,282 | (81,279,201) | (70.513.861)   | 101,821,869 | 105 125 953   |
| 5000                                       |             |             |             |                       |                                         |            |              | (,,)           | , 52 1, 503 | . 50, 125,555 |

Document Set ID: 6459692

Version: 1, Version Date: 07/07/2017



### Operating Expenditure by Nature and Type

(YTD Actual)

















### Municipal Liquidity Over the Year





## **DETAILED BUDGET AMENDMENTS REPORT**

for the period ended 31 May 2017

|                                               |                          |                              |                                     |                                     | FUNDING                                      | SOURCES                                                                                                                   |                                              |
|-----------------------------------------------|--------------------------|------------------------------|-------------------------------------|-------------------------------------|----------------------------------------------|-----------------------------------------