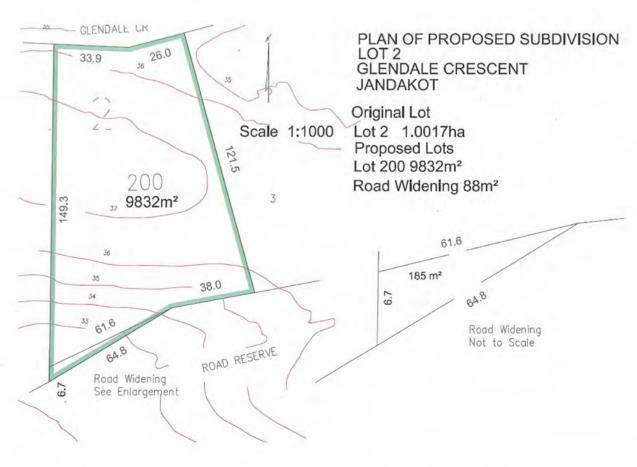

## 15.3 (OCM 13/07/2017) - FURTHER FIVE YEAR TERM FOR LEASE FOR NAVAL BASE SHACKS RESERVE 24308 (046/001) (L GATT) (ATTACH)

#### **Background**

Council endorsed the preparation of leases for all Naval Base Shacks on Reserve 24308 on 10 May 2012. This decision was essentially based on a five year initial term, with a further five year term at the Council's discretion. As the initial five year term is coming to an end on 31 August 2017, the City is now required to contemplate the granting of the further five year term.

The shacks continue to operate according to the endorsed Management Plan, and are a well utilised and enjoyed community asset. The City's management of the shacks continues to be effective, and there is no reason for which the consideration of a further five year term ought not to be granted. The officer recommendation does however identify that outstanding planning/building compliance issues, or outstanding lease fees, must be addressed before a new term is granted to those lessees who find themselves in either situation. It is recommended such lessees be kept on the month by month holding over clause of the current lease for up to 12 months, and only be