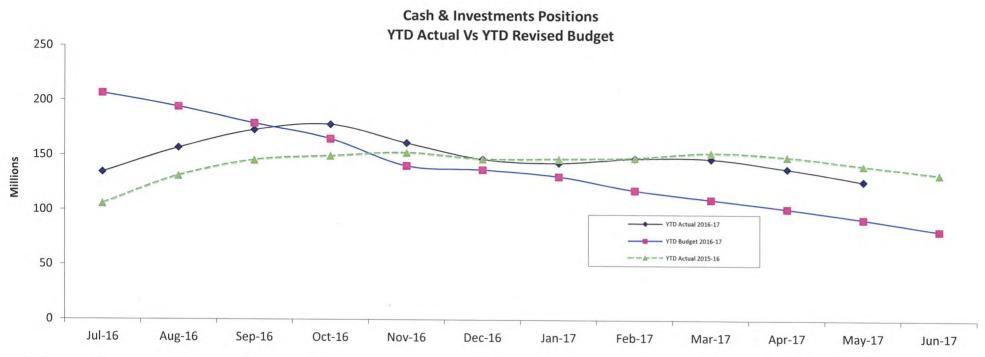

325,033     | 346,209               | 6,741,922                               | 5,335,002  | (6,015,390)  | (5,848,477)    | 17,910,588  | 16,691,757    |
| Total Reserves                             | 126,599,957 | 126,599,957 | 1,857,806   | 2,150,575             | 54,643,308                              | 46,889,282 | (81,279,201) | (70.513.861)   | 101,821,869 | 105 125 953   |
| 5000                                       |             |             |             |                       |                                         |            |              | (,,)           | , 52 1, 503 | . 50, 125,555 |

Document Set ID: 6459692

Version: 1, Version Date: 07/07/2017



### Operating Expenditure by Nature and Type

(YTD Actual)

















### Municipal Liquidity Over the Year





## **DETAILED BUDGET AMENDMENTS REPORT**

for the period ended 31 May 2017

|                                               |                          |                              |                                     |                                     | FUNDING                                      | SOURCES                                                                                                                   |                                              |
|-----------------------------------------------|--------------------------|------------------------------|-------------------------------------|-------------------------------------|----------------------------------------------|------------------------------------------------------------------------------------------