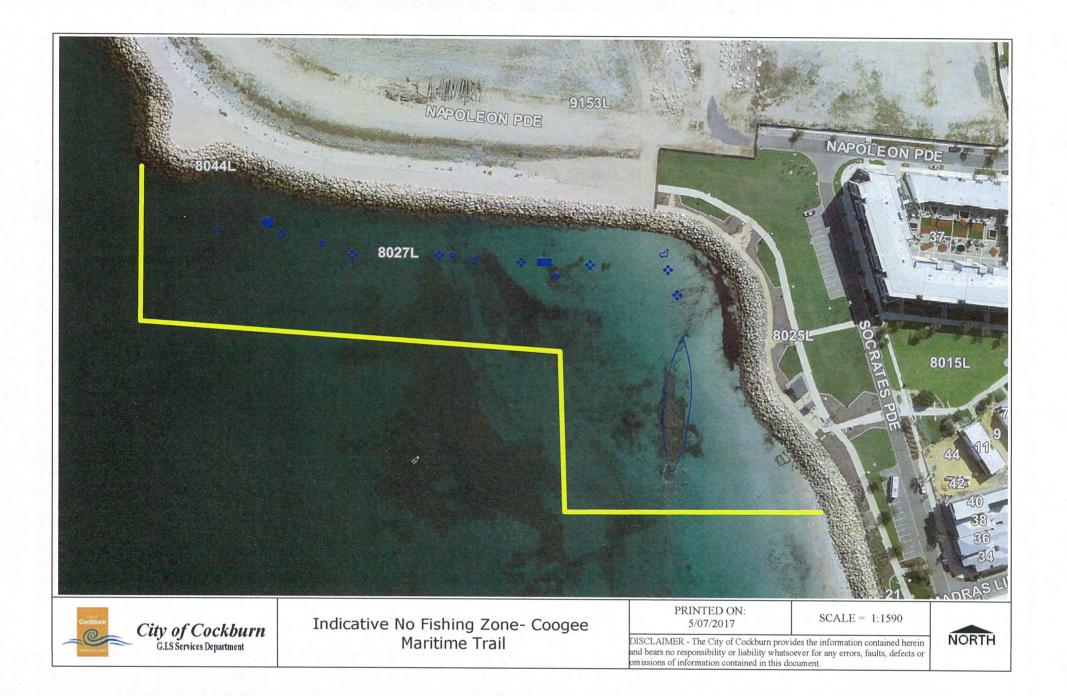

Currently there are no local law provisions that prevent people from fishing in conservation areas or constructed wetlands and thus the City's Rangers are powerless to prevent fishing from occurring in these areas. There is also the need for the establishment of a no fishing zone along the Coogee Maritime Trail and within and adjacent to the Eco Shark Barrier. The Coogee Maritime Trail artificial reef structures were installed to establish much needed habitat for local fish species as well as providing a recreation and educational resource for the community.

Currently there is no local law provision that prevents people from fishing in conservation areas or constructed wetlands and thus rangers are powerless to prevent fishing from occurring.

There is also the need for the establishment of a no fishing zone along the Coogee Maritime Trail and within and adjacent to the Eco Shark Barrier. The Coogee Maritime Trail artificial reef structures were installed to establish much needed habitat for local fish species as well as providing a recreation and educational resource for the community.

Fishing adjacent or within the areas of the trail and the Eco Shark Barrier has similar impacts to those listed above, however there is also risk of injury to those using these resources. There is potential for people to become ensnared in fishing line, jabbed by hooks or be hit by sinkers while scuba diving and snorkelling and being accidently injured by spear guns or similar devices. There are also some concerns that the use of burley to attract fish at these sites will also attract larger species such as sharks.