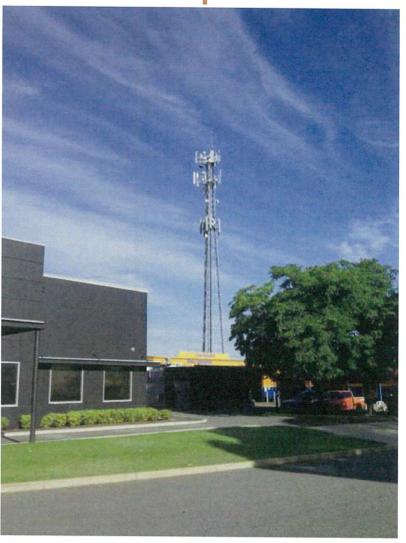

#### Proposal

The telecommunication infrastructure is proposed to be added to the existing lattice tower that has been in place since 1994. The existing lattice tower is located behind the existing buildings in the south eastern corner of the lot and is 38.88m tall with antennas that extend up to 38.92m.

The proposed telecommunications infrastructure consists of extending the existing 38.88m high lattice tower that includes the removal of three existing Optus antennas and the installation of:

- 4.72m extension to the top of the existing tower with triangular headframe (43.60m total height) (to match existing colour);
- Three panel antennas; and
- Nine remote radio units.

#### Context

The area consists of lots greater than 2000m<sup>2</sup> and used predominantly for industrial and commercial purposes. The subject site consists of a single storey office with an attached workshop. Surrounding development in the area generally consists of single or double storey industrial style buildings and the existing telecommunications infrastructure on the lot greatly exceeds the tallest structure in the surrounding area.

#### Visual Impact

The proposal would be visible from most properties throughout the local area. The scale of the development would result in the views from the surrounding Mixed Business zoned lots and Malabar Park being further obstructed by the telecommunications tower that protrudes well above trees and other structures in the area. Malabar Park is used for BMX racing with audiences directed towards the racing track and away from the tower. Some existing mature vegetation between Fitzwater Way and Stock Road currently screens the tower from view but the proposed development will still be visible from some residences in the residential area west of Stock Road. Residences west of Fitzwater Way are unlikely to be visually impacted by the proposed development due to the natural slope of the land.