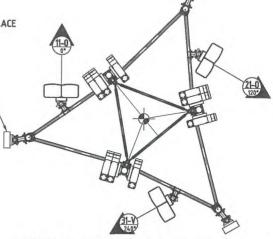

The proposed telecommunications infrastructure consists of extending the existing 38.88m high lattice tower that includes the removal of three existing Optus antennas and the installation of:

- 4.72m extension to the top of the existing tower with triangular headframe (43.60m total height) (to match existing colour);
- Three panel antennas; and
- Nine remote radio units.

The policy measures of SPP 5.2 consider the following criteria:

- Context
- Visual impact
- Social/Cultural heritage impact
- Height
- Materials/Colours
- Environment
- Network coverage
- Co-location of infrastructure.

#### Co-location of Infrastructure

The assessment criteria for all planning applications are conducted on a case by case basis. However, SPP 5.2 requires that telecommunications infrastructure be co-located with other carriers where possible. The existing infrastructure is currently occupied by Optus, Vodafone, Telstra and Vivid Wireless. The proposed telecommunications infrastructure will continue to be a co-location of carriers and therefore consistent with SPP 5.2.