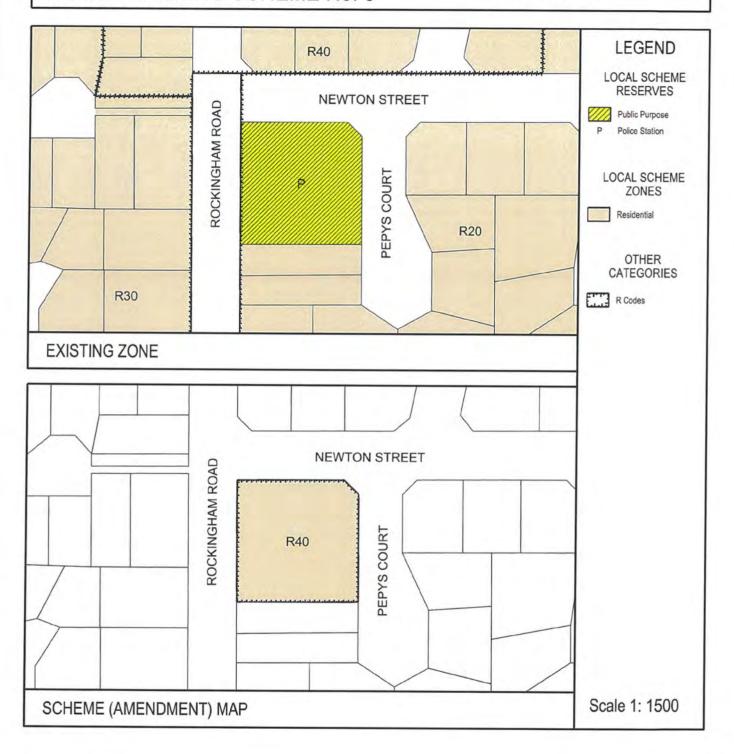

#### **RECOMMENDATION**

That Council

- (1) in pursuance of Section 75 of the *Planning and Development Act 2005* ("Act"), initiate Amendment No. 125 to City of Cockburn Town Planning Scheme No. 3 ("Scheme") for the purposes of:
  - Reclassifying Lot 8 (on Plan 3176) Rockingham Road, Spearwood from 'Public Purpose - Police Station' local reservation to 'Residential' zone with an R40 density code.
  - Amending the Scheme Map accordingly.
- (2) note the amendment referred to in resolution (1) above is a 'standard amendment' as it satisfies the following criteria of Regulation 34 of the *Planning and Development (Local Planning Schemes) Regulations 2015*:
  - (b) an amendment that is consistent with a local planning strategy for the scheme that has been endorsed by the Commission;
  - (e) an amendment that would have minimal impact on land in the scheme area that is not the subject of the amendment, and
  - (f) an amendment that does not result in any significant environmental, social, economic or governance impacts on land in the scheme area.
- (3) upon preparation of amending documents in support of resolution (1) above, determine that the amendment is consistent with Regulation 35 of the *Planning and Development* (Local Planning Schemes) Regulations 2015 and the amendment be referred to the Environmental Protection Authority ("EPA") as required by Section 81 of the Act, and on receipt of a response from the EPA indicating that the amendment is not subject to formal environmental assessment, be advertised for a period of 42 days in accordance with the Regulations.

# **Background**

Lot 8 (on Plan 3176) Rockingham Road, Spearwood ("subject land") is bound by Rockingham Road to the west, Newton Street to the north and Pepys Court to the east (Attachment 1 – Location Plan refers).

The subject land was formerly used by the WA Police Department (Spearwood Branch) who occupied the two existing converted dwellings and outbuildings, and is currently reserved under the City of Cockburn Town Planning Scheme No. 3 ("TPS 3") for this former purpose.

Before this occurs, the land is required to be rezoned and appropriately coded, to facilitate a form of redevelopment that is compatible with its context. This is proposed by this Scheme amendment.