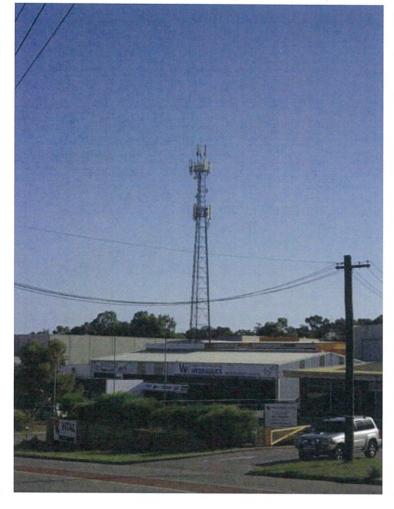

#### Context

The area consists of lots greater than 2000m<sup>2</sup> and used predominantly for industrial and commercial purposes. The subject site consists of a single storey office with an attached workshop. Surrounding development in the area generally consists of single or double storey industrial style buildings and the existing telecommunications infrastructure on the lot greatly exceeds the tallest structure in the surrounding area.

The aesthetics of the area would likely be further disrupted by the proposed telecommunications infrastructure but is unlikely to appear out of place given the existing tower. Telecommunications infrastructure is a use that can be considered within the Mixed Business zone but the impact of such development can only be measured by those directly impacted within close proximity of the development.

#### Visual Impact

The proposal would be visible from most properties throughout the local area. The scale of the development would result in the views from the surrounding Mixed Business zoned lots and Malabar Park being further obstructed by the telecommunications tower that protrudes well above trees and other structures in the area. Malabar Park is used for BMX racing with audiences directed towards the racing track and away from the tower. Some existing mature vegetation between Fitzwater Way and Stock Road currently screens the tower from view but the proposed development will still be visible from some residences in the residential area west of Stock Road. Residences west of Fitzwater Way are unlikely to be visually impacted by the proposed development due to the natural slope of the land.

Two objections were received due to the visual obtrusion of the proposed development. The existing telecommunications infrastructure is currently visible from some residences and the proposed 4.68m

vertical extension is not considered to cause an unreasonable visual impact greater than the existing visual impact. The proposed development is approximately 150m east of the nearest residential lot and therefore the 4.68m vertical extension would appear minimal from this distance.