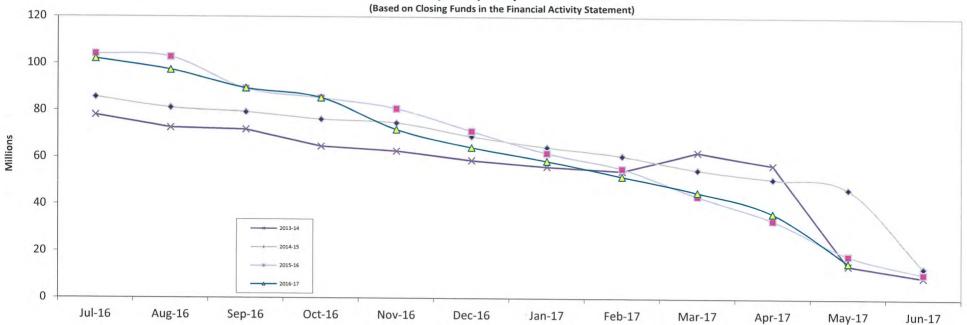

| 325,033     | 346,209               | 6,741,922                               | 5,335,002  | (6,015,390)  | (5,848,477)    | 17,910,588  | 16,691,757    |
| Total Reserves                             | 126,599,957 | 126,599,957 | 1,857,806   | 2,150,575             | 54,643,308                              | 46,889,282 | (81,279,201) | (70.513.861)   | 101,821,869 | 105 125 953   |
| 5000                                       |             |             |             |                       |                                         |            |              | (,,)           | , 52 1, 503 | . 50, 125,555 |

Document Set ID: 6459692

Version: 1, Version Date: 07/07/2017



### Operating Expenditure by Nature and Type

(YTD Actual)

















### Municipal Liquidity Over the Year





## **DETAILED BUDGET AMENDMENTS REPORT**

for the period ended 31 May 2017

|                                               |                          |                              |                                     |                                     | FUNDING                                      | SOURCES                                                                                                                   |                                              |
|-----------------------------------------------|--------------------------|------------------------------|-------------------------------------|-------------------------------------|----------------------------------------------|----------------------------------------------------------------------------------------