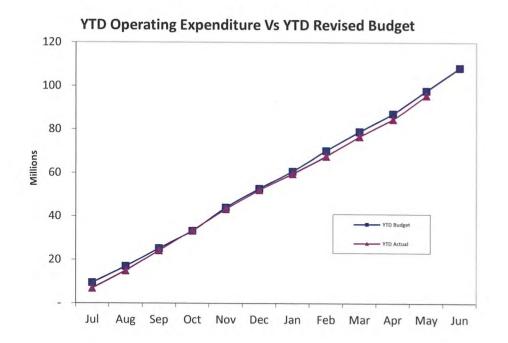

| 16,859,023  | 16,859,023  | 325,033     | 346,209               | 6,741,922                               | 5,335,002  | (6,015,390)  | (5,848,477)    | 17,910,588  | 16,691,757    |
| Total Reserves                             | 126,599,957 | 126,599,957 | 1,857,806   | 2,150,575             | 54,643,308                              | 46,889,282 | (81,279,201) | (70.513.861)   | 101,821,869 | 105 125 953   |
| 5000                                       |             |             |             |                       |                                         |            |              | (,,)           | , 52 1, 503 | . 50, 125,555 |

Document Set ID: 6459692

Version: 1, Version Date: 07/07/2017



### Operating Expenditure by Nature and Type

(YTD Actual)

















### Municipal Liquidity Over the Year





## **DETAILED BUDGET AMENDMENTS REPORT**

for the period ended 31 May 2017

|                                               |                          |                              |                                     |                                     | FUNDING                                      | SOURCES                                                                                                                   |                                              |
|-----------------------------------------------|--------------------------|------------------------------|-------------------------------------|-------------------------------------|----------------------------------------------|---------------------------------------