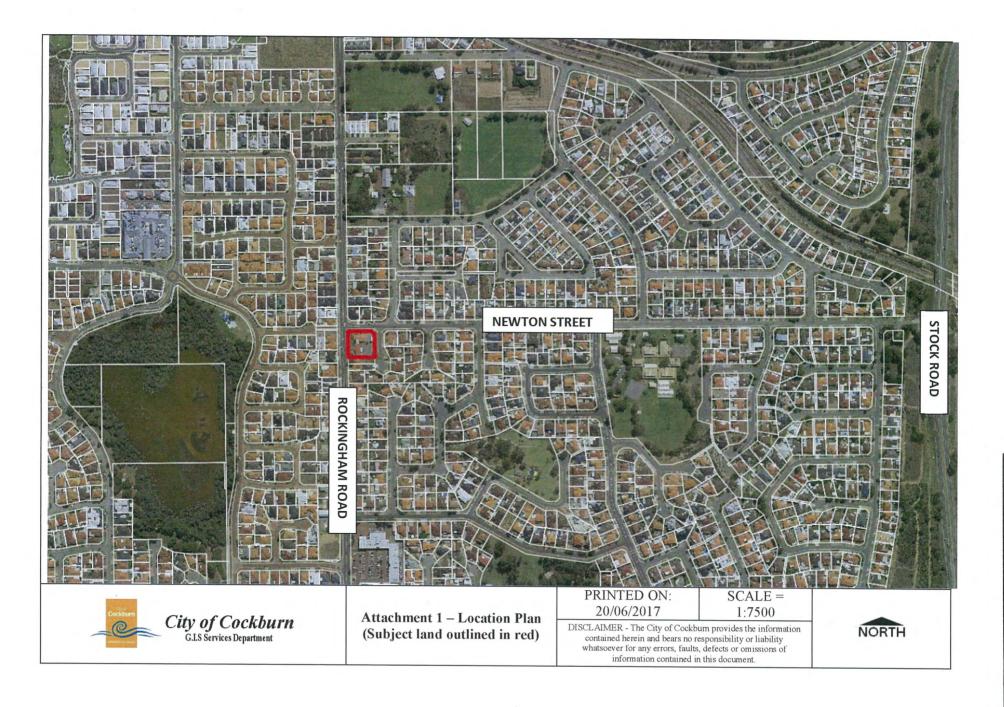

# **Background**

Lot 8 (on Plan 3176) Rockingham Road, Spearwood ("subject land") is bound by Rockingham Road to the west, Newton Street to the north and Pepys Court to the east (Attachment 1 – Location Plan refers).

The subject land was formerly used by the WA Police Department (Spearwood Branch) who occupied the two existing converted dwellings and outbuildings, and is currently reserved under the City of Cockburn Town Planning Scheme No. 3 ("TPS 3") for this former purpose.