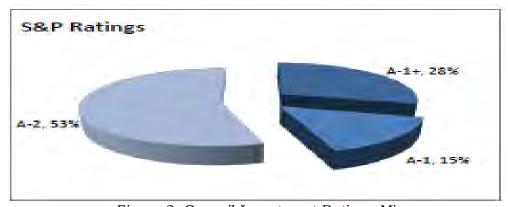

OC Portfolio Returns vs. Benchmarks

The majority of investments were held in term deposit (TD) products placed with highly rated APRA (Australian Prudential Regulation Authority) regulated Australian and foreign owned banks. These were invested for terms ranging from three to twelve months. All investments comply with the Council's Investment Policy other than those made under previous statutory provisions and grandfathered by the new ones.

The City's TD investments fall within the following Standard and Poor's short term risk rating categories. The A-1+ investment holding decreased marginally from 31% to 28% during the month, whilst the A-1 holding increased from 14% to 15%. The amount invested with A-2 banks also increased to 53% (from 51%), comfortably below the policy limit of 60%:



Figure 2: Council Investment Ratings Mix

The current investment strategy seeks to secure the highest possible rate on offer (up to 12 months for term deposits), subject to cash flow planning and investment policy requirements. Value is currently being provided within the 3-12 month investment range.

The Local Government Financial Management Regulations were amended in May 2017 to allow local governments to invest in term

deposits of up to 3 years (previously up to 12 months). This change will be considered when the next review of the Investment Policy is brought to Council later this year.

The City's TD investment portfolio currently has an average duration of 127 days or 4.2 months (reduced from 138 days last month) with the maturity profile graphically depicted below:



Figure 3: