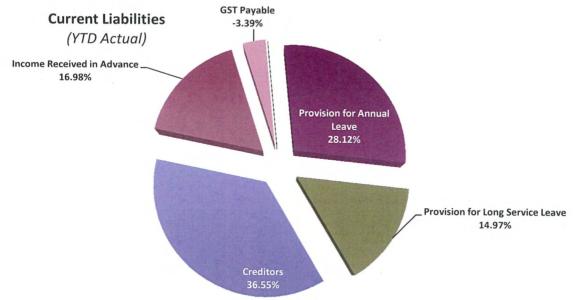

| 16,859,023  | 16,859,023  | 325,033     | 346,209               | 6,741,922                               | 5,335,002  | (6,015,390)  | (5,848,477)    | 17,910,588  | 16,691,757    |
| Total Reserves                             | 126,599,957 | 126,599,957 | 1,857,806   | 2,150,575             | 54,643,308                              | 46,889,282 | (81,279,201) | (70.513.861)   | 101,821,869 | 105 125 953   |
| 5000                                       |             |             |             |                       |                                         |            |              | (,,)           | , 52 1, 503 | . 50, 125,555 |

Document Set ID: 6459692

Version: 1, Version Date: 07/07/2017



### Operating Expenditure by Nature and Type

(YTD Actual)

















### Municipal Liquidity Over the Year





## **DETAILED BUDGET AMENDMENTS REPORT**

for the period ended 31 May 2017

|                                               |                          |                              |                                     |                                     | FUNDING                                      | SOURCES                                                                                                                   |                                              |
|-----------------------------------------------|--------------------------|------------------------------|-------------------------------------|-------------------------------------|----------------------------------------------|-----------------------------------------------