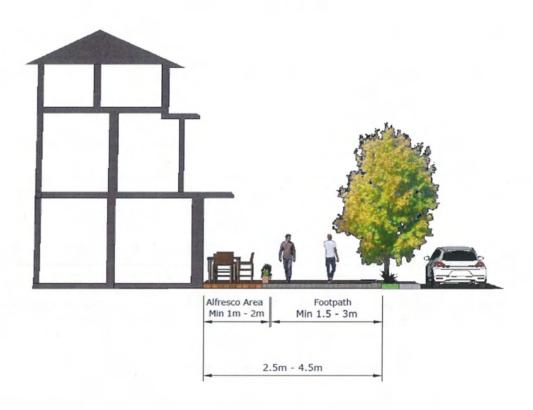

notwithstanding the minimum clearance requirements from the kerb line) as per Table 1 below.

Table 1

| Footpath widths           | Alfresco area permit                                              |
|---------------------------|-------------------------------------------------------------------|
| Less than 2.5             |                                                                   |
| metres                    | Outdoor eating facility generally not permitted                   |
| Between 2.5 to 4.5 metres | Outdoor eating facility (next to building line) may be considered |
|                           | Outdoor eating facility (next to the building line OR kerb        |
| Over 4.5 metres           | line) may be considered                                           |

Figure 1



Figure 2



#### 2. Furniture

- 2.1 All chairs, tables and fittings shall be of a readily portable nature and shall be removed upon the completion of trading. All fittings and furniture such as umbrellas shall be appropriately secured so as to be stable and secure in all conditions.
- 2.2 The furniture should be strong, durable, waterproof, rustproof and weather resistant and should fold or stack for storage for removal from the alfresco dining area each day.

## 3. Shelters, screens and facilities

- 3.1 To provide shade and shelter high quality awnings or market umbrellas are encouraged. The lowest part of the canopy of the umbrella must be higher than 2.3m from the pavement.
- 3.2 Removable screens up to 1m in height may be used to define the boundary of an alfresco dining area, but