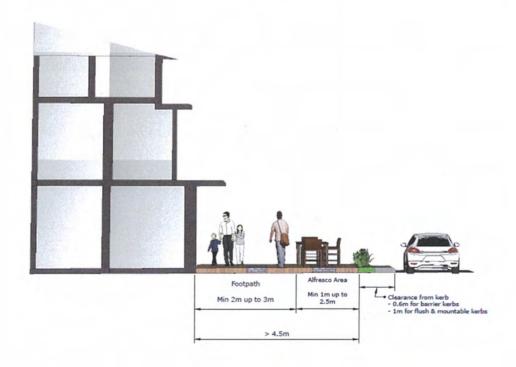

ing the minimum clearance requirements from the kerb line) as per Table 1 below.

Table 1

| Footpath widths           | Alfresco area permit                                              |
|---------------------------|-------------------------------------------------------------------|
| Less than 2.5             |                                                                   |
| metres                    | Outdoor eating facility generally not permitted                   |
| Between 2.5 to 4.5 metres | Outdoor eating facility (next to building line) may be considered |
|                           | Outdoor eating facility (next to the building line OR kerb        |
| Over 4.5 metres           | line) may be considered                                           |

Figure 1



Figure 2



#### 2. Furniture

- 2.1 All chairs, tables and fittings shall be of a readily portable nature and shall be removed upon the completion of trading. All fittings and furniture such as umbrellas shall be appropriately secured so as to be stable and secure in all conditions.
- 2.2 The furniture should be strong, durable, waterproof, rustproof and weather resistant and should fold or stack for storage for removal from the alfresco dining area each day.

## 3. Shelters, screens and facilities

- 3.1 To provide shade and shelter high quality awnings or market umbrellas are encouraged. The lowest part of the canopy of the umbrella must be higher than 2.3m from the pavement.
- 3.2 Removable screens up to 1m in height may be used to define the boundary of an alfresco dining area, but should not c