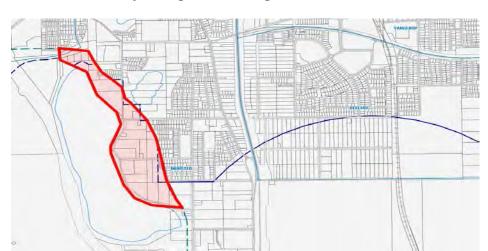

# **Background**

Lot 8 (on Plan 3176) Rockingham Road, Spearwood ("subject land") is bound by Rockingham Road to the west, Newton Street to the north and Pepys Court to the east (Attachment 1 – Location Plan refers).

The subject land was formerly used by the WA Police Department (Spearwood Branch) who occupied the two existing converted dwellings and outbuildings, and is currently reserved under the City of Cockburn Town Planning Scheme No. 3 ("TPS 3") for this former purpose.

Since the opening of Cockburn Police Station in Cockburn Central, the use of the subject land by the WA Police Department is advised as no longer required. That is, the land and its associated infrastructure has been deemed surplus to need, and the State Government now seek to make the land available for sale and redevelopment.

Before this occurs, the land is required to be rezoned and appropriately coded, to facilitate a form of redevelopment that is compatible with its context. This is proposed by this Scheme amendment.