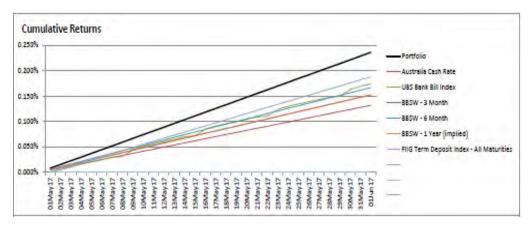

2% for the month, slightly down from 2.73% last month and 2.75% the month before. However, this still compares quite favourably against the UBS Bank Bill Index (2.00%) and has been achieved through careful management of the City's cash flow requirements. The cash rate was most recently reduced at the August 2016 meeting of the Reserve Bank of Australia (by 25bp to 1.50%) and this reduction has since impacted the investment rates achieved for new deposits.

However, the City's interest revenue from investments to month's end was ahead of the YTD budget target by \$0.52M. This was primarily due to a higher than anticipated investment holding, as capital program outflows were slower than budgeted. Also assisting this result was a conservative budget setting which anticipated more rate cuts.



Figure 1: COC Portfolio Returns vs. Benchmarks

The majority of investments were held in term deposit (TD) products placed with highly rated APRA (Australian Prudential Regulation Authority) regulated Australian and foreign owned banks. These were invested for terms ranging from three to twelve months. All investments comply with the Council's Investment Policy other than those made under previous statutory provisions and grandfathered by the new ones.

The City's TD investments fall within the following Standard and Poor's short term risk rating categories. The A-1+ investment holding decreased marginally from 31% to 28% during the month, whilst the A-1 holding increased from 14% to 15%. The amount invested with A-2 banks also increased to 53% (from 51%), comfortably below the policy li