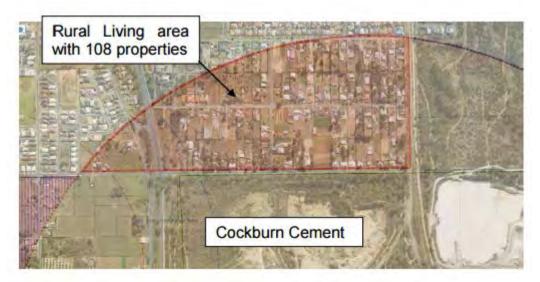

area would be planned and developed in such a way that <u>all impacts</u> (including noise, dust, odour and risk) would be contained within the industrial area and there would be no impacts on residents in the rural or residential areas.

# Wattleup Residential Locality



This be excluded from any buffer on the basis that:

- extensive State level strategic planning has established residential development as the intended outcome for this area;
- there has been no buffer definition study to support the claims that this subject land ought to be within a buffer;
- the resulting thin sliver of land between the future Rowley Road and existing Wattleup Road could not effectively accommodate industrial or commercial (non-sensitive) development.

# Rural living locality north of Cockburn Cement



This land be excluded from any buffer through the impacts associated with Cockburn Cement being reduced to its property boundary, thus enabling the continuation of rural living or potential contemplation of further sensitive (residential) development.

#### Conclusion

As recommended, it is a prime time in which to make contact with the Premier, who is the responsible Minister for State Development, in order to understand the intended future approach to the Management of the WTC. The officer recommendation makes constructive suggestions about both the process of how this should occur, and what specific strategic land use planning considerations pertaining to land within the City of Cockburn should take place.

This will likely be an initial first step, but importantly the City being proa