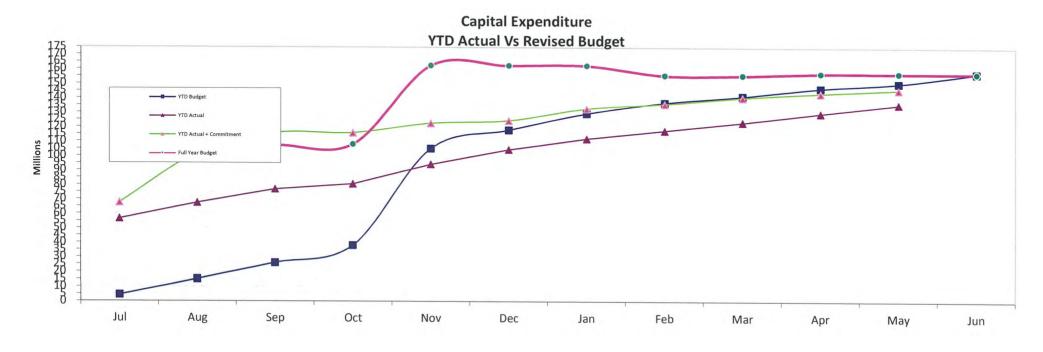

| 16,859,023  | 16,859,023  | 325,033     | 346,209               | 6,741,922                               | 5,335,002  | (6,015,390)  | (5,848,477)    | 17,910,588  | 16,691,757    |
| Total Reserves                             | 126,599,957 | 126,599,957 | 1,857,806   | 2,150,575             | 54,643,308                              | 46,889,282 | (81,279,201) | (70.513.861)   | 101,821,869 | 105 125 953   |
| 5000                                       |             |             |             |                       |                                         |            |              | (,,)           | , 52 1, 503 | . 50, 125,555 |

Document Set ID: 6459692

Version: 1, Version Date: 07/07/2017



### Operating Expenditure by Nature and Type

(YTD Actual)

















### Municipal Liquidity Over the Year





## **DETAILED BUDGET AMENDMENTS REPORT**

for the period ended 31 May 2017

|                                               |                          |                              |                                     |                                     | FUNDING                                      | SOURCES                                                                                                                   |                                              |
|-----------------------------------------------|--------------------------|------------------------------|-------------------------------------|-------------------------------------|----------------------------------------------|-------------------------------------------