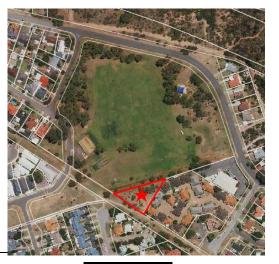

he Master Plan below, and is zoned 'Residential'

The Master Plan focuses on achieving the key objectives of increasing safety and revitalising the overall area, and had initially envisaged the subject land being redeveloped with a residential use. In recent times however the City was approached by the WA Portuguese Club Inc. who seek to relocate from the City of Fremantle to a site within the City of Cockburn.

At the 11 October 2012 Ordinary Meeting of Council (Item 17.1), Council resolved to consider the residential zoned portion of Goodchild Reserve be made available for purchase for the construction of a new club and community facility. For a number of reasons at the time, the WA Portuguese Club Inc. did not proceed with the proposal, but are now seeking to recommence the project.





The City is proposing to subdivide a 2,862sqm portion of Lot 9000 (No. 30) Plantagenet Crescent, Hamilton Hill, as shown in the image below, including a development area of 1,500sqm and the driveway and carpark being 1,362sqm (Lot 1).



The WA Portuguese Club Inc. has made an offer to the City to purchase Lot 1, plus a commitment to construct 25 car parking bays along the access way, which will be made available for public use with an easement in favour of the City. The WA Portuguese Club Inc. intends to develop a Club Premise on the land which will support both the Portuguese and broader community by providing a variety of club activities, social sport competitions and cultural events.

The City intends for the value of the land transaction to be reinvested into Goodchild Park and the