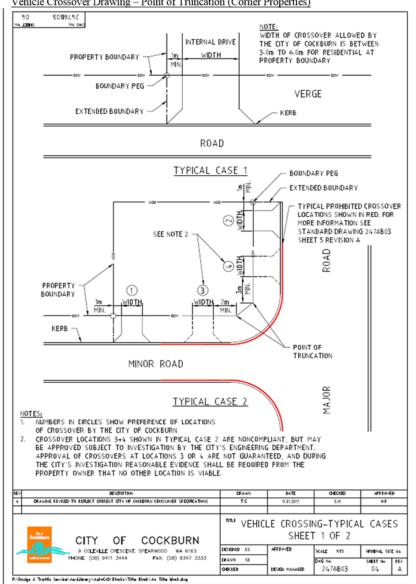

rossover must not be a safety or tripping hazard to both road users, bike riders and pedestrians

[11]

#### DAPPS 22/08/2019

#### City of Cockburn Engineering Services





If constructing a "Brick Paved" crossover, under **NO** circumstances must the brick paving run directly into the road edge. There <u>MUST</u> be at least a "Mountable Kerb" installed or a 2m wide concrete apron abutting the back of the kerb.

Note: The City of Cockburn's Roadworks, Road Pavement and Kerb Standard Details for more information.

[12]

118 of 204

**136 of 496** Document Set ID: 8719346 Version: 3, Version Date: 08/05/2020

### Item 11.2 Attachment 2





Vehicle Crossover Drawing - Brick Paving

[13]

### DAPPS 22/08/2019



[14]

#### Vehicle Crossover Drawing - Asphalt



[15]

### DAPPS 22/08/2019



Vehicle Crossover Drawing - Point of Truncation (Corner Properties)

[16]

### Item 11.2 Attachment 2



Vehicle Crossover Drawing - Corner Property and Bulb

[17]

### DAPPS 22/08/2019



Vehicle Crossover Drawing - Levels and Gradients

[18]

124 of 204

**142 of 496** Document Set ID: 8719346 Version: 3, Version Date: 08/05/2020

### Item 11.2 Attachment 3

| POS STANDARD SPECIFICATIONS AND COST OF CROSSOVERS PSEW1 |
|----------------------------------------------------------|
|----------------------------------------------------------|

| POSITION STATEMENT CODE: | PSEW12                 |
|--------------------------|------------------------|
| DIRECTORATE:             | Engineering & Works    |
| BUSINESS UNIT:           | Engineering Department |
| SERVICE UNIT:            | Road D