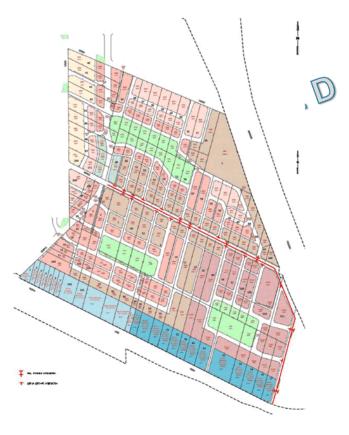

ndertake a review of the Muriel Court Traffic Impact Assessment due to revised traffic generation numbers expected across the Muriel Court precinct. This recognises several structure plan amendments have cumulatively impacted on dwelling yield and therefore also traffic generation numbers.

The addendum is to be read alongside the original Muriel Court traffic impact assessment undertaken in 2008. The full report can be accessed on the Muriel Court webpage https://www.cockburn.wa.gov.au/Building-and-Development/Town-Planning-and-Development/Current-Development-Projects/Cockburn-Central-North-(Muriel-Court)

Within the TIA Addendum at Attachment 6 and provided below is the City's preferred and now adopted option for the design of intersection treatments along Muriel Court and Knock Place.



[10]



| 9.3 | •                        | E NO 0041) FINAL ADOPTION OF LOCAL<br>LICY LPP 4.3 - NEWMARKET PRECINCT DESIGN                                                                      |
|-----|--------------------------|-----------------------------------------------------------------------------------------------------------------------------------------------------|
|     | Author(s)<br>Attachments | C Da Costa<br>1. Local Planning Policy 4.3 Newmarket Precinct                                                                                       |
|     |                          | <ul> <li>Design Guidelines - Current <u>J</u></li> <li>Local Planning Policy 4.3 Newmarket Precinct Design Guidelines - Revised <u>J</u></li> </ul> |

# RECOMMENDATION

That Council adopt the modifica