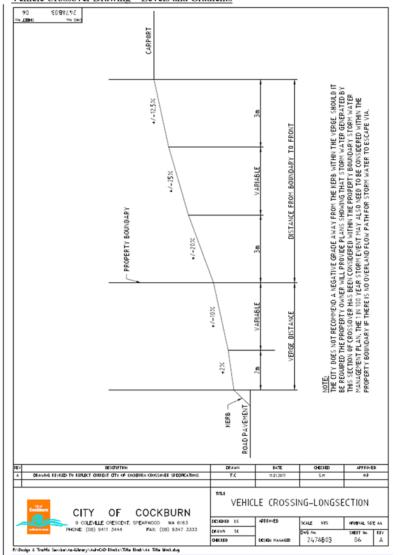

g a "Brick Paved" crossover, under **NO** circumstances must the brick paving run directly into the road edge. There <u>MUST</u> be at least a "Mountable Kerb" installed or a 2m wide concrete apron abutting the back of the kerb.

Note: The City of Cockburn's Roadworks, Road Pavement and Kerb Standard Details for more information.

[12]

118 of 204

**136 of 496** Document Set ID: 8719346 Version: 3, Version Date: 08/05/2020

### Item 11.2 Attachment 2





Vehicle Crossover Drawing - Brick Paving

[13]

### DAPPS 22/08/2019



[14]

#### Vehicle Crossover Drawing - Asphalt



[15]

### DAPPS 22/08/2019



Vehicle Crossover Drawing - Point of Truncation (Corner Properties)

[16]

### Item 11.2 Attachment 2



Vehicle Crossover Drawing - Corner Property and Bulb

[17]

### DAPPS 22/08/2019



Vehicle Crossover Drawing - Levels and Gradients

[18]

124 of 204

**142 of 496** Document Set ID: 8719346 Version: 3, Version Date: 08/05/2020

### Item 11.2 Attachment 3

| POS STANDARD SPECIFICATIONS AND COST OF CROSSOVERS PSEW1 |
|----------------------------------------------------------|
|----------------------------------------------------------|

| POSITION STATEMENT CODE: | PSEW12                 |
|--------------------------|------------------------|
| DIRECTORATE:             | Engineering & Works    |
| BUSINESS UNIT:           | Engineering Department |
| SERVICE UNIT:            | Road Design Services   |
| RESPONSIBLE OFFICER:     | Manager, Engineering   |
| FILE NO.:                | 182/002                |
| DATE FIRST ADOPTED:      | 1997                   |
| DATE L