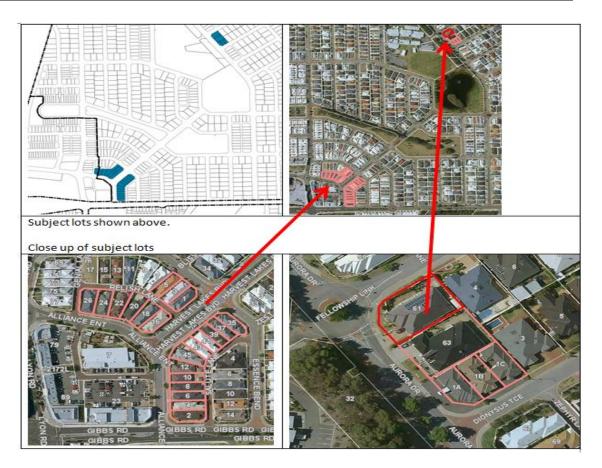

al R40'.

The amendment was deemed to be a 'standard amendment' as it satisfies the following criteria of Regulation 34 of the *Planning and Development (Local Planning Schemes) Regulations 2015:* 

- an amendment relating to a zone or reserve that is consistent with the objectives identified in the scheme for that zone or reserve;
- an amendment that is consistent with a local planning strategy for the scheme that has been endorsed by the Commission;
- an amendment that would have minimal impact on land in the scheme area that is not the subject of the amendment;
- an amendment that does not result in any significant environmental, social, economic or governance impacts on land in the scheme area.

The proposal was advertised to affected landowners and residents for a period of 42 days.



# Submission

N/A

## Report

The majority of the lots within Harvest Lakes were able to be rationalised into the Scheme via a basic Amendment (Scheme Amendment No. 129) where the zonings identified within the Structure Plans directly correlate to zonings in the Scheme.

However, there are 26 lots identified as 'Mixed Use – R40' within three cells, with most of the lots being located within close proximity to the local centre (see above plans). The Harvest Lakes and Harvest Lakes Village Structure Plan identified these lots as 'Mixed Use' as follows: Land use flexibility will also be provided through the allocation of a small cell of 'Mixed Use' to the north-east of the Neighbourhood Centre, which extends eastwards beyond the Village Centre Structure Plan area along Harvest Lakes Bouleva