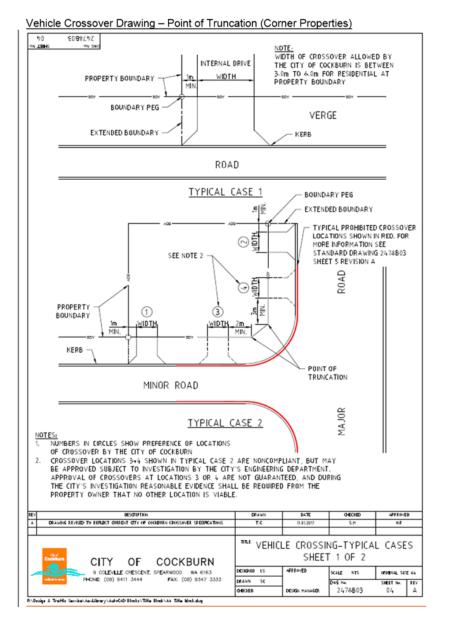

2019



[14]

T.C

πιε

DESIGNED 15

50

DEAVN

DECIED

0.9

WORNAL SEE AN

SHEET No. REV 01 A

VEHICLE CROSSING-CONCRETE

SCALE NTS

Dwg Ne

2478B03

AFFRMED

DESIGN

138 of 204

2. MIN REINFORCEMENT MESH SL63

CITY

L. F:\Desige & Traffic Service\.Xe=Library\.XeFoCAD Elects\.Title Eleck\.Xi Title Mect.dvg

3. MIN DEPTH 150mm FOR COMMERCIAL & 200mm FOR INDUSTRIAL

9 COLEVILLE ORESCENT, SPEARWOOD WA 6163 PHONE: (08) 9411 3444 FAX: (08) 9347 3333

DRAWING REVISED TO REPLICE OVERDAT OTY OF COLLEVEN CROSSINGE SPEOPCATIONS

OF

4. DRAWING TO BE READ IN CONJUNCTION WITH CITY OF COCKBURN STANDARD DRAWINGS

COCKBURN

## Item 11.2 Attachment 3

| POS |
|-----|
|-----|

#### Vehicle Crossover Drawing – Brick Paving



[15]

## DAPPS 22/08/2019



#### Vehicle Crossover Drawing - Asphalt



[16]





[17]

## DAPPS 22/08/2019



[18]

142 of 204

#### **160 of 496** Document Set ID: 8719346 Version: 3, Version Date: 08/05/2020

| POS | STANDARD SPECIFICATIONS AND COST OF<br>CROSSOVERS | PSEW12 |  |
|-----|---------------------------------------------------|--------|--|
|-----|---------------------------------------------------|--------|--|

|