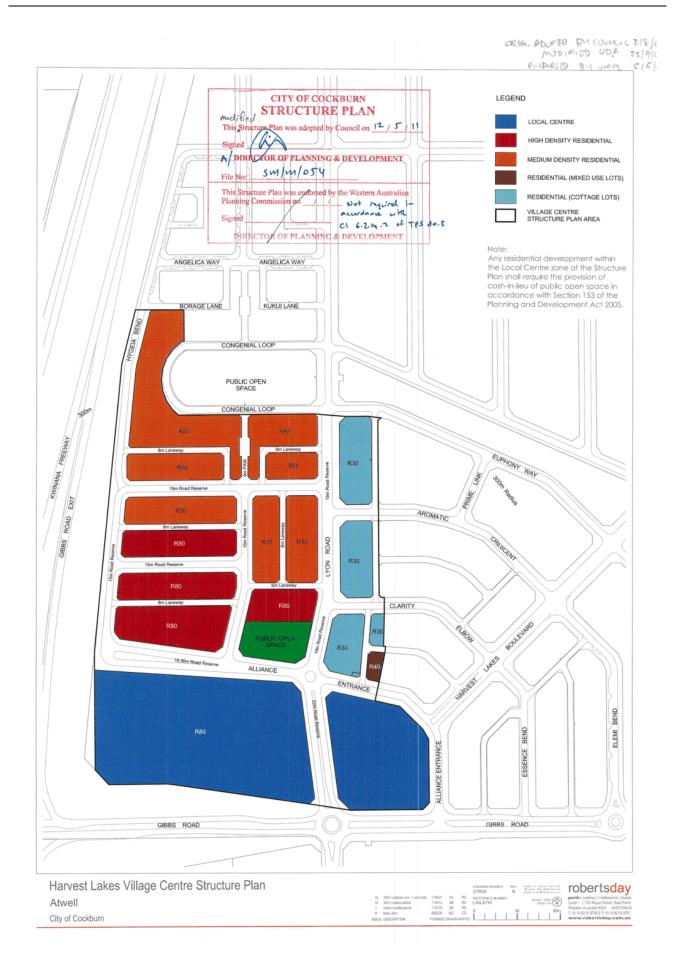

ject lots, the adjacent lots, and the submitter, will be consulted on the proposed modification to the Amendment.

# **Risk Management Implications**

The officer's recommendation takes in to consideration all the relevant planning factors associated with this proposal. It is considered that the officer recommendation is appropriate in recognition of making the most appropriate planning decision.

The proposed modifications to Scheme Amendment No. 130 are considered to address the pertinent issue raised during advertising, and is considered to provide an appropriate zoning for the subject land that balances providing flexibility of land uses with protection of residential amenity.

# Advice to Proponent(s)/Submitters

N/A

# Implications of Section 3.18(3) Local Government Act 1995

Ni





#### SCHEDULE OF SUBMISSIONS PROPOSED SCHEME AMENDMENT NO. 130 Subject : 109/130

| NO. | NAME/ADDRESS                   | SUBMISSION