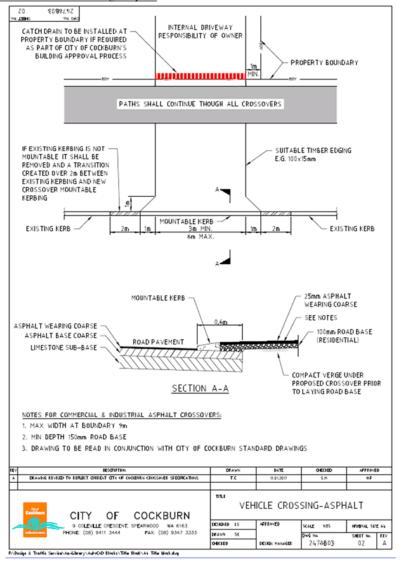

he crossover.
  - 2.12.2 The crossover must not be a safety or tripping hazard to both road users, bike riders and pedestrians

[11]

#### DAPPS 22/08/2019

#### City of Cockburn Engineering Services





If constructing a "Brick Paved" crossover, under **NO** circumstances must the brick paving run directly into the road edge. There <u>MUST</u> be at least a "Mountable Kerb" installed or a 2m wide concrete apron abutting the back of the kerb.

Note: The City of Cockburn's Roadworks, Road Pavement and Kerb Standard Details for more information.

[12]

118 of 204

**136 of 496** Document Set ID: 8719346 Version: 3, Version Date: 08/05/2020

### Item 11.2 Attachment 2





Vehicle Crossover Drawing - Brick Paving

[13]

### DAPPS 22/08/2019



[14]

#### Vehicle Crossover Drawing - Asphalt



[15]

### DAPPS 22/08/2019



Vehicle Crossover Drawing - Point of Truncation (Corner Properties)

[16]

### Item 11.2 Attachment 2



Vehicle Crossover Drawing - Corner Property and Bulb

[17]

### DAPPS 22/08/2019



Vehicle Crossover Drawing - Levels and Gradients

[18]

124 of 204

**142 of 496** Document Set ID: 8719346 Version: 3, Version Date: 08/05/2020

### Item 11.2 Attachment 3

| POS STANDARD SPECIFICATIONS AND COST OF CROSSOVERS PSEW1 |
|----------------------------------------------------------|
|----------------------------------------------------------|

| POSITION STATEMENT CODE: | PSEW12                 |
|--------------------------|------------------------|
| DIRECTORATE:             | Engineering & Works    |
| BUSINESS UNIT:           | Engineering Department |
| SER