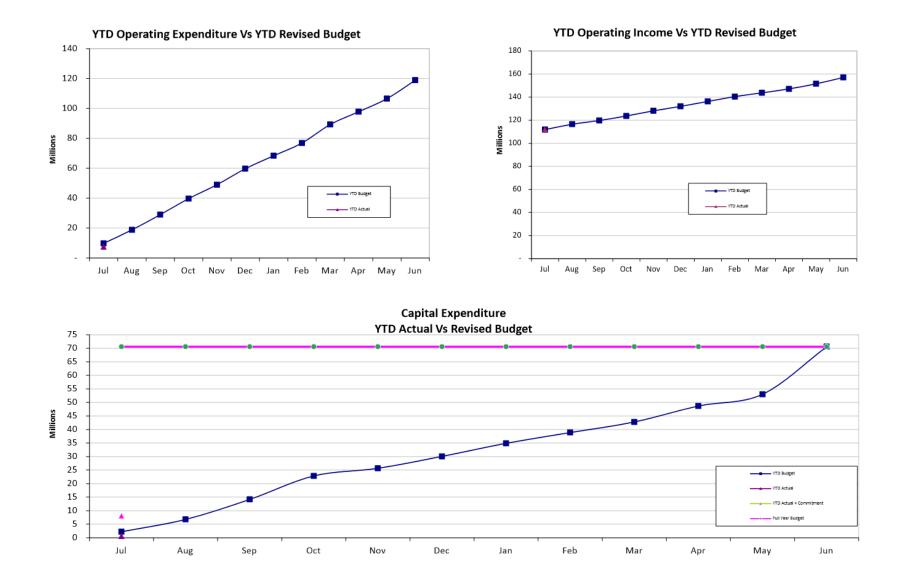

Non-residential car parking shall be provided as per the provision of TPS 3.

Car parking areas not part of the shared parking arrangements as provided for the City of Cockburn's Vehicle Access Policy Plan for North Lake Road should be screened from view of the street.