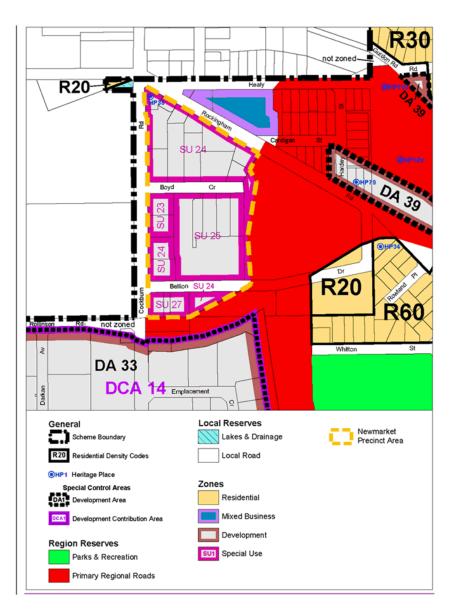

ervice, utility and drainage upgrades;
  - Streetscape elements (such as pavement, lighting, trees, furniture);
  - Footpaths and dual use-paths;
  - Traffic management devices;

#### 5.0 General

The City of Cockburn and the Western Australian Planning Commission (WAPC) reserve the right to require determination of landmark and gateway development applications by the WAPC if the matter is considered to be of State or regional significance.



[11]

Item 9.3 Attachment 1

| Title                                 | Newmarket Precinct Design Guidelines | City of |
|---------------------------------------|--------------------------------------|---------|
| Policy Number<br>(Governance Purpose) | LPP 4.3                              |         |

# APPENDIX A - NEWMARKET PRECINCT LOCATION PLAN



[12]

# DAPPS 22/08/2019

| Title                                 | Newmarket Precinct Design Guidelines | City of Cockburn |  |
|---------------------------------------|--------------------------------------|------------------|--|
| Policy Number<br>(Governance Purpose) | LPP 4.3                              | C                |  |



| Strategic Link:                               | Town Planning Scheme No. 3             |
|-----------------------------------------------|----------------------------------------|
| Category                                      | Planning - Town Planning & Development |
| Lead Business Unit:                           | Statutory Planning                     |
| Public Consultation:<br>(Yes or No)           | Yes                                    |
| Ado