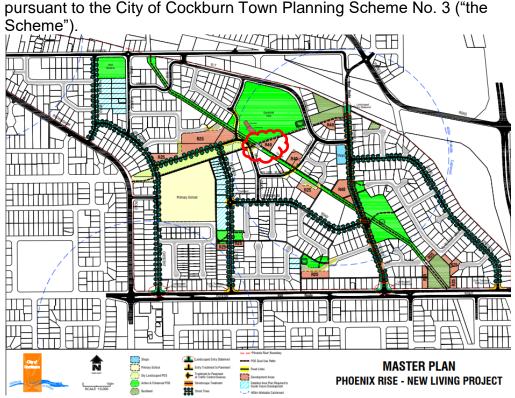

|  |
|         | CARRIED 8/0                                                                                                                                                                                                                      |  |

## Background

The Phoenix Rise Master Plan and the City's Land Management Strategy identified the southeast corner of Lot 9000 (No. 30) Plantagenet Crescent, Hamilton Hill as land available for sale and development. The area overlooks the adjoining open space of Goodchild Park.

The Phoenix Rise Master Plan (Southwell New Living Project) was prepared and advertised in 2005, and adopted in 2006. The subject



land is shown in the Master Plan below, and is zoned 'Residential'

The Master Plan focuses on achieving the key objectives of increasing safety and revitalising the overall area, and had initially envisaged the subject land being redeveloped with a residential use. In recent times however the City was approached by the WA Portuguese Club Inc. who seek to relocate from the City of Fremantle to a site within the City of Cockburn.

At the 11 October 2012 Ordinary Meeting of Council (Item 17.1), Council resolved to consider the residential zoned portion of Goodchild Reserve be made available for purchase for the construction of a new club and community facility. For a number of reasons at the time, the WA Portuguese Club Inc. did not proceed with the proposal, but are now seeking to recomme