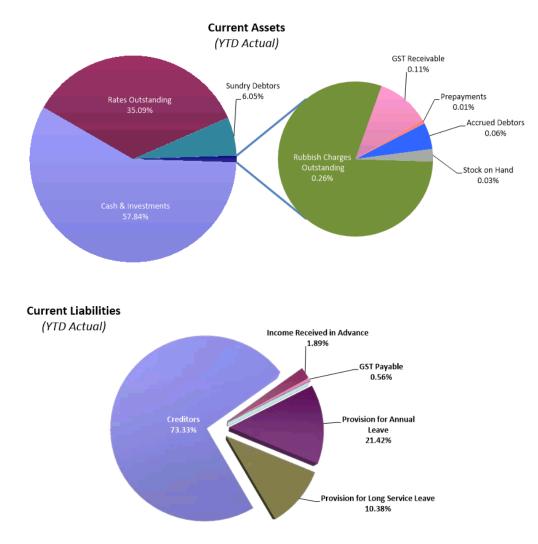

Non-residential car parking shall be provided as per the provision of TPS 3.

Car parking areas not part of the shared parking arrangements as provided for the City of Cockburn's Vehicle Access Policy Plan for North Lake Road should be screened from view of the street.