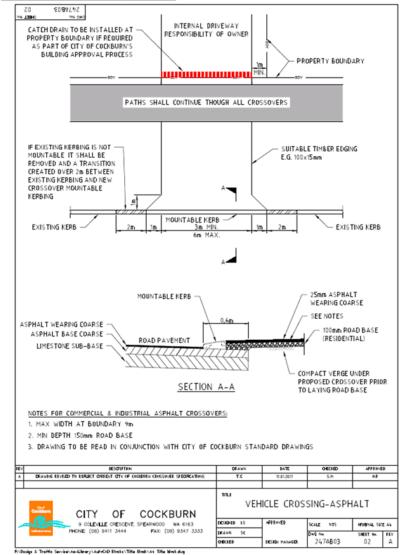

PPS 22/08/2019



[14]

T.C

πιε

DESIGNED 15

50

DEAVN

DECIED

0.9

WORNAL SEE AN

SHEET No. REV 01 A

VEHICLE CROSSING-CONCRETE

SCALE NTS

Dwg Ne

2478B03

AFFRMED

DESIGN

138 of 204

2. MIN REINFORCEMENT MESH SL63

CITY

L. F:\Desige & Traffic Service\.Xe=Library\.XeFoCAD Elects\.Title Eleck\.Xi Title Mect.dvg

3. MIN DEPTH 150mm FOR COMMERCIAL & 200mm FOR INDUSTRIAL

9 COLEVILLE ORESCENT, SPEARWOOD WA 6163 PHONE: (08) 9411 3444 FAX: (08) 9347 3333

DRAWING REVISED TO REPLICE OVERDAT OTY OF COLLEVEN CROSSINGE SPEOPCATIONS

OF

4. DRAWING TO BE READ IN CONJUNCTION WITH CITY OF COCKBURN STANDARD DRAWINGS

COCKBURN

## Item 11.2 Attachment 3

| POS |
|-----|
|-----|

#### Vehicle Crossover Drawing – Brick Paving



[15]

## DAPPS 22/08/2019



#### Vehicle Crossover Drawing - Asphalt



[16]





[17]

## DAPPS 22/08/2019



[18]

142 of 204

#### **160 of 496** Document Set ID: 8719346 Version: 3, Version Date: 08/05/2020

| POS | STANDARD SPECIFICATIONS AND COST OF<br>CROSSOVERS | PSEW12 |  |
|-----|---------------------------------------------------|--------|--|
|-----|---------------------------------------------------|--------|--|

|