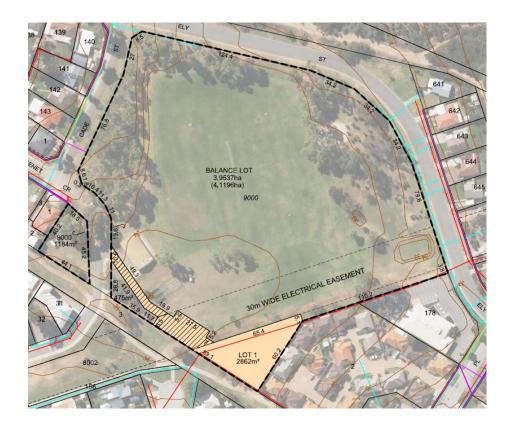

ntial use. In recent times however the City was approached by the WA Portuguese Club Inc. who seek to relocate from the City of Fremantle to a site within the City of Cockburn.

At the 11 October 2012 Ordinary Meeting of Council (Item 17.1), Council resolved to consider the residential zoned portion of Goodchild Reserve be made available for purchase for the construction of a new club and community facility. For a number of reasons at the time, the WA Portuguese Club Inc. did not proceed with the proposal, but are now seeking to recommence the project.





The City is proposing to subdivide a 2,862sqm portion of Lot 9000 (No. 30) Plantagenet Crescent, Hamilton Hill, as shown in the image below, including a development area of 1,500sqm and the driveway and carpark being 1,362sqm (Lot 1).



The WA Portuguese Club Inc. has made an offer to the City to purchase Lot 1, plus a commitment to construct 25 car parking bays along the access way, which will be made available for public use with an easement in favour of the City. The WA Portuguese Club Inc. intends to develop a Club Premise on the land which will support both the Portuguese and broader community by providing a variety of club activities, social sport competitions and cultural events.

The City intends for the value of the land transaction to be reinvested into Goodchild Park and the Phoenix Rise Master Plan (Southwell Renewal) area.

Given the location of proposed Lot 1 immediately adjoining an active reserve/public open space, the WA Portuguese Club Inc. intend to reestablish a soccer club/academy with both junior a