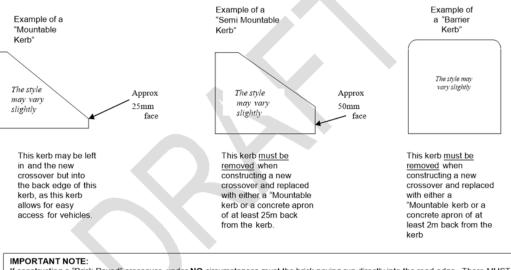

to a maximum 9 metres at the property boundary line.

[10]

116 of 204

134 of 496

Document Set ID: 8719346 Version: 3, Version Date: 08/05/2020

- Item 11.2 Attachment 2
- A minimum of 5 metres to a maximum of 11 metres at the road edge. Unless otherwise approved by the Engineering Service Unit.
- Refer to City's Policy APD57
- 2.12 Alternative Materials Residential Properties
  - 2.12.1 The City supports the use of permeable and porous materials, subject to the approval from the City prior to construction. The materials must be trafficable and maintained by the property owner accessing the crossover.
  - 2.12.2 The crossover must not be a safety or tripping hazard to both road users, bike riders and pedestrians

[11]

#### DAPPS 22/08/2019

#### City of Cockburn Engineering Services





If constructing a "Brick Paved" crossover, under **NO** circumstances must the brick paving run directly into the road edge. There <u>MUST</u> be at least a "Mountable Kerb" installed or a 2m wide concrete apron abutting the back of the kerb.

Note: The City of Cockburn's Roadworks, Road Pavement and Kerb Standard Details for more information.

[12]

118 of 204

**136 of 496** Document Set ID: 8719346 Version: 3, Version Date: 08/05/2020

### Item 11.2 Attachment 2





Vehicle Crossover Drawing - Brick Paving

[13]

### DAPPS 22/08/2019



[14]

#### Vehicle Crossover Drawing - Asphalt



[15]

### DAPPS 22/08/2019



Vehicle Crossover Drawing - Point of Truncation (Corner Properties)

[16]

### Item 11.2 Attachment 2



Vehicle Crossover Drawing - Corner Property and Bulb

[17]

### DA