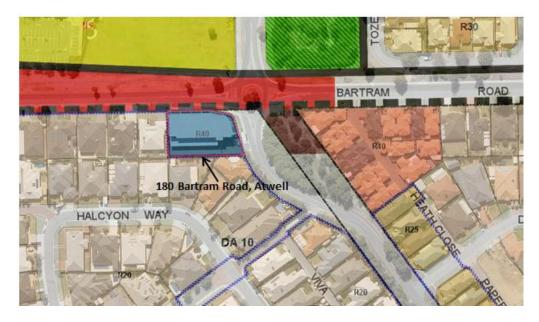

elopment.

The larger lot at 180 Bartram Road that has been developed for 12 multiple dwellings was identified as 'Mixed Use- R40' but commercial uses restricted to 'Homestore' as defined in the Scheme. The adopted Local Development Plan for this site envisaged a specific built form development outcome that included 'Homestore' uses (ie. shop(s) connected to dwellings), however the site was subsequently developed for conventional multiple dwellings.

Given this built form outcome, it is considered unlikely that there would be any flexibility to appropriately incorporate 'Homestore' uses. Furthermore, no submissions were received regarding the proposed Amendment to zone this lot 'Residential R40'. It is therefore recommended that the proposed rezoning of 180 Bartram Road remain unchanged.



Progressing modifications to Amendment No. 130

The proposed modification to Amendment No. 130 represents a substantial change from what was advertised for public comment. It is therefore recommended that the proposed modifications be advertised for public comment prior to being adopted by Council.

Pursuant to Regulation 51 of the *Planning and Development (Local Planning Schemes) Regulations 2015*, Council can resolve to advertise a proposed modification to a standard amendment to address issues raised in submissions.

It is therefore recommended that Council advertise proposed modification to Scheme Amendment No. 130, as follows:

- Rezoning various lots identified as 'Mixed Use' in the 'Harvest Lakes' and 'Harvest Lakes Village' Structure Plans in Atwell from 'Development' zone to 'M