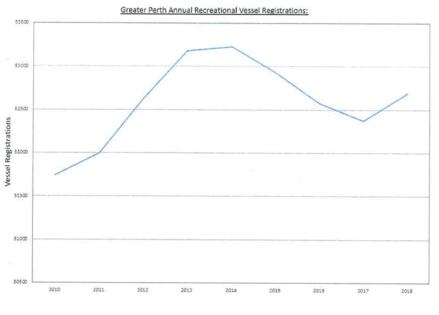

# 2.1.2 Ongoing Berth Demand

It appears that Western Australia's GFC and mining related downturn in the pleasure vessel market has been more notable than other states. However, there are recent signs of the marina market recovery. The Coastal Infrastructure Business Unit of the WA Department of Planning and Infrastructure produced The Perth Recreational Boating Facilities Study 2008 which depicted a very healthy growth in vessels above 7.5 metres (refer Figure 2) before the GFC.



FIGURE 2

G:/Projects/5524/Reports/5524R05C.docx

374 of 496

Version: 3, Version Date: 08/05/2020

Document Set ID: 8719346

Page 6

As discussed above the post WA mining downtown decrease appears to have been recently reversed from all length vessel registration data now available from DoT (refer Figure 3).



### FIGURE 3

The outcome of the downturn is that marinas have reduced much of their waitlists and typical marina occupancy levels were being maintained at near full occupancy levels.

The exception to this appeared to be the DoT Marinas where they implemented a significant rental increase in July 2018. This has dropped their marinas near full occupancy levels to around 87%. Other marinas indicated they have been the beneficences of this, possibly including Port Coogee which has more recently increased its occupancy levels and enquiries.

Understandably, the small berth sizes are more sensitive to price which could explain an abnormally high number of 10m berth size on the Port Coogee waitlist (refer Table 1).

Waitlist numbers need to be carefully reviewed rather than directly applied t