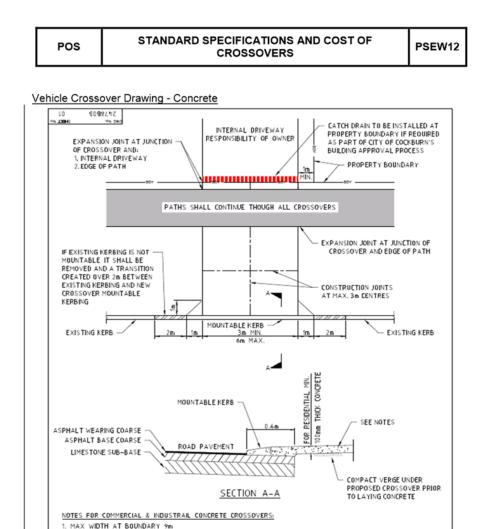

e are several listed in the local newspapers or the yellow pages telephone directory.

It is advisable that you always obtain at least three (3) quotations for this type of work, to ensure you are getting best value for your dollar.

For a quotation call: - 9411 3444 and leave your details.

Brick Paved Crossovers

If you require a "brick paved" crossover, then you will need to either talk to your builder, or look in the local newspapers or the yellow pages telephone directory for a contractor.

The City does not undertake the construction of brick paving in crossovers.

All correspondence in relation to crossovers is to be addressed as follows:

Chief Executive Officer City of Cockburn PO Box 1215 BIBRA LAKE DC WA 6065

[12]

#### Item 11.2 Attachment 3



#### [13]

## DAPPS 22/08/2019



[14]

T.C

πιε

DESIGNED 15

50

DEAVN

DECIED

0.9

WORNAL SEE AN

SHEET No. REV 01 A

VEHICLE CROSSING-CONCRETE

SCALE NTS

Dwg Ne

2478B03

AFFRMED

DESIGN

138 of 204

2. MIN REINFORCEMENT MESH SL63

CITY

L. F:\Desige & Traffic Service\.Xe=Library\.XeFoCAD Elects\.Title Eleck\.Xi Title Mect.dvg

3. MIN DEPTH 150mm FOR COMMERCIAL & 200mm FOR INDUSTRIAL

9 COLEVILLE ORESCENT, SPEARWOOD WA 6163 PHONE: (08) 9411 3444 FAX: (08) 9347 3333

DRAWING REVISED TO REPLICE OVERDAT OTY OF COLLEVEN CROSSINGE SPEOPCATIONS

OF

4. DRAWING TO BE READ IN CONJUNCTION WITH CITY OF COCKBURN STANDARD DRAWINGS

COCKBURN

## Item 11.2 Attachment 3

| POS |
|-----|
|-----|

#### Vehicle Crossover Drawing – Brick Paving



[15]

## DAPPS 22/08/2019



#### Vehicle Crossover Drawing - Asphalt



[16]





[17]