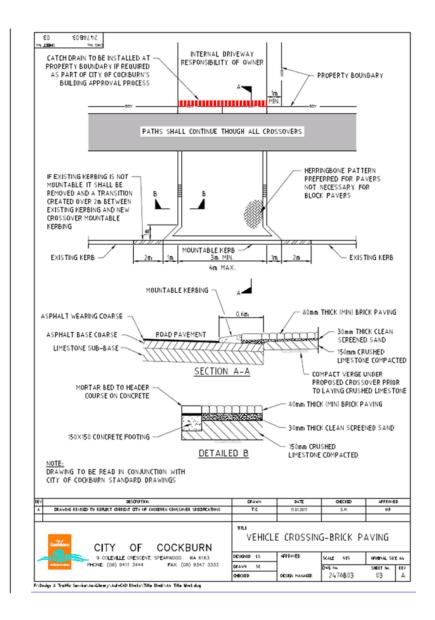

e and maintained by the property owner accessing the crossover.
  - 2.12.2 The crossover must not be a safety or tripping hazard to both road users, bike riders and pedestrians

[11]

#### DAPPS 22/08/2019

#### City of Cockburn Engineering Services





If constructing a "Brick Paved" crossover, under **NO** circumstances must the brick paving run directly into the road edge. There <u>MUST</u> be at least a "Mountable Kerb" installed or a 2m wide concrete apron abutting the back of the kerb.

Note: The City of Cockburn's Roadworks, Road Pavement and Kerb Standard Details for more information.

[12]

118 of 204

**136 of 496** Document Set ID: 8719346 Version: 3, Version Date: 08/05/2020

### Item 11.2 Attachment 2





Vehicle Crossover Drawing - Brick Paving

[13]

### DAPPS 22/08/2019



[14]

#### Vehicle Crossover Drawing - Asphalt



[15]

### DAPPS 22/08/2019



Vehicle Crossover Drawing - Point of Truncation (Corner Properties)

[16]

### Item 11.2 Attachment 2



Vehicle Crossover Drawing - Corner Property and Bulb

[17]

### DAPPS 22/08/2019



Vehicle Crossover Drawing - Levels and Gradients

[18]

124 of 204

**142 of 496** Document Set ID: 8719346 Version: 3, Version Date: 08/05/2020

### Item 11.2 Attachment 3

| POS STANDARD SPECIFICATIONS AND COST OF CROSSOVERS PSEW1 |
|----------------------------------------------------------|
|----------------------------------------------------------|

| POSITION STATEMENT CODE: | PSEW12                 |
|--------------------------|------------------------|
| DIRECTORATE:             | Engineering & Works    |
| BUSINES