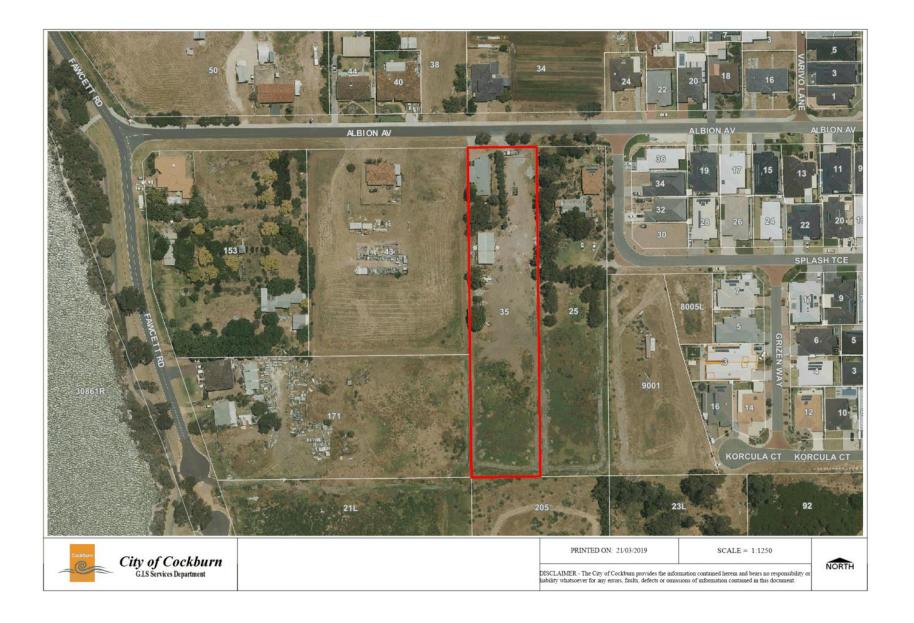

## Robyn O'Brien - Munster

14.1 – Retrospective Application – Commercial Vehicle – 35 (Lot 1) Albion Avenue, Munster

- Q1. How can according to the applicant's proposal " a proposed place of parking be at least 110 metres from the neighbouring property when the entire width of the applicant land is only 50 metres?
- A1. The 110m referred to by the applicant is the distance between the neighbouring residential dwelling and the parking location not the neighbouring property boundary.
- Q2. How can applicant say the adjoining neighbour won't see the truck when the fence is only chainlink 1.8 high and the height of the cab and roof and the loader on the top of the tray of the truck is more than 10 ft?
- A2. There is existing vegetation on the adjoining property and additional vegetation proposed by the applicant on the subject site which will assist in the screening of the commercial vehicle. The dividing fence is also covered by bamboo sheeting not open chain-link mesh.
- Q3. Fruit trees are not a vegetation buffer as he proposes. It needs to be dense vegetation from ground up of think bushes that are at least 12 ft high surely? Why hasn't the officer proposed this as a condition in his report?
- A3. As stated in the report, it is recommended that a condition be imposed requiring a revised landscaping plan to be provided within 30 days of the date of the approval. The landscaping plan will need to provide details of the species, sizing and spacing of the vegetation, which will determine its appropriateness to act as screening.
- Q4. I have recorded the start up noise of the truck, the continual noise of the truck for over 15 minutes of it running and the noise of the low loader from inside my bedroom in my property 50 metres away. How can the officer make a determination as to whether there is noise and amenity issues from other neighbours when I told him that I did not receive a letter in February due to my ex husband changing the postal address for our rates ,unknown to me, to his PO Box in Port Hedland and the notice from council asking for submissions went to that PO Box? Given he wasn't in Port Hedland but in Perth for a month neither he but more importantly I was not aware of this application for a commercial use of the property and now a commercial vehicle use. When I found out that a meeting was being held at the Albion St property I rang Mr Andrade and told him of my objections and asked if I could attend. He said no. But I am concerned that Mr Andrade has not addressed the noise and amenity concerns of neighbours given that noise carries a long distance especially when the area is clear of buildings and vegetation? My bedroom is only 50 metres west of the property and the noise wakes me up in the morning.
- A4. The commercial vehicle was started on-site in the presence of two City Officers and two elected members and the SAT member. It should be noted that the State Administrative Tribunal (SAT) mediation is not open to the public unless invited by the SAT Member. It was of the opinion of

- Q5. How can the applicant propose to enter or exit their property "from the west of their property given their house extends to the west boundary? There is no map attached showing where they propose the entry or exit point, yet they claim to access using the truck from the west will reduce noise to the nearest neighbour, I presume this is neighbour to the east? Do they propose to enter via Mr Tolj's land to their west, which is even closer to my house?
- A5. To enter the site, the applicant will enter from the northern boundary, the road (Albion Avenue), travelling from a west to east direction. To exit the site, the applicant will exit onto the road (Albion Avenue) to the north and travel in a westerly direction.