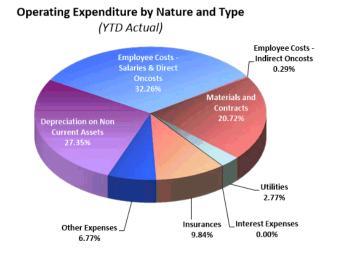

| 875,848      | 10,212    | 1,205   | 100,000    | -       | (1,356)      | -           | 996,294            | 877,053     |
|                                       | 15,376,745  | 17,698,991   | 281,622   | 24,346  | 4,080,000  | 680,556 | (7,875,666)  | -           | 11,862,701         | 18,403,893  |
|                                       | 117 070 700 | 1 10 000 000 | 0.400.470 | 170.000 |            |         | (10.000.100) | (1 150 005) |                    |             |
| Total Reserves                        | 117,872,702 | 142,860,806  | 2,199,473 | 178,086 | 36,904,358 | 954,981 | (43,336,436) | (4,150,695) | <u>113,640,097</u> | 139,843,179 |

Jul19 after CFWD

Page 9 of 14

26/08/2019 2:02 PM

**340 of 496** Document Set ID: 8719346 Version: 3, Version Date: 08/05/2020





**Operating Expenditure by Business Unit** 



(YTD Budget vs YTD Actual)



**342 of 496** Document Set ID: 8719346 Version: 3, Version Date: 08/05/2020





**344 of 496** Document Set ID: 8719346 Version: 3, Version Date: 08/05/2020

### DETAILED BUDGET AMENDMENTS REPORT

for the period ended 31 July 2019

|                       |                                                          |                                         |          |             |               | FUNDING SOURCES |          |           |          |  |
|-----------------------|----------------------------------------------------------|-----------------------------------------|----------|-------------|---------------|-----------------|----------|-----------|----------|--|
| PROJECT/ACTIVITY LIST |