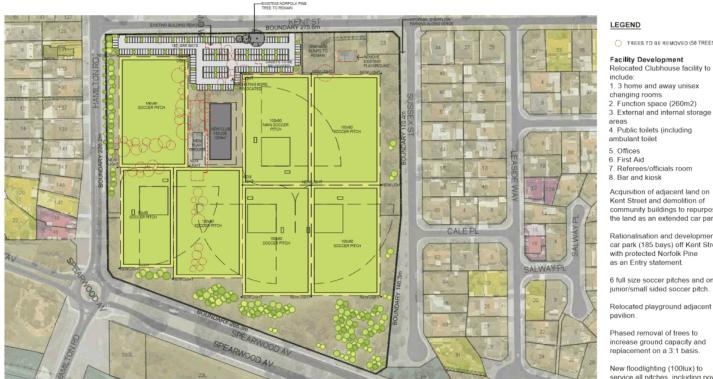

cess.

## **Risk Management Implications**

Should Council not endorse the application, the next opportunity to apply for funding will not be until September 2020. Subsequently, this would likely delay the project for at least 12 months and also result in the City having further internal competing submissions in the next round of funding.

Should the CSRFF application not be successful, staff will investigate opportunities to stage the redevelopment and/or value engineer the proposed design to keep the project within the available funds.

## Advice to Proponent(s)/Submitters

N/A

Implications of Section 3.18(3) Local Government Act 1995

Nil



**492 of 496** Document Set ID: 8719346 Version: 3, Version Date: 08/05/2020

#### 15.9 Annex 9 - Concept Plans Incorporating Community Comments



TREES TO BE REMOVED (58 TREES)

Facility Development

2. Function space (260m2) 3. External and internal storage 4. Public toilets (including 7. Referees/officials room Acquisition of adjacent land on Kent Street and demolition of

community buildings to repurpose the land as an extended car park Rationalisation and development of

car park (185 bays) off Kent Street with protected Norfolk Pine as an Entry statement.

6 full size soccer pitches and one junior/small sided soccer pitch.

Relocated playground adjacent to

Phased removal of trees to increase ground capacity and replacement on a 3:1 basis.

New floodlighting (100lux) to service all pitches, including power upgrade.

Mains sewerage connection.

Additional tree planting along Hamilton Road to prevent unauthorised verge parking.