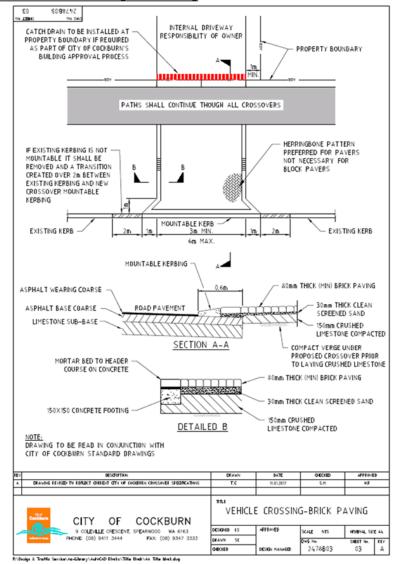

RA LAKE DC WA 6065

[12]

#### Item 11.2 Attachment 3



#### [13]

## DAPPS 22/08/2019



[14]

T.C

πιε

DESIGNED 15

50

DEAVN

DECIED

0.9

WORNAL SEE AN

SHEET No. REV 01 A

VEHICLE CROSSING-CONCRETE

SCALE NTS

Dwg Ne

2478B03

AFFRMED

DESIGN

138 of 204

2. MIN REINFORCEMENT MESH SL63

CITY

L. F:\Desige & Traffic Service\.Xe=Library\.XeFoCAD Elects\.Title Eleck\.Xi Title Mect.dvg

3. MIN DEPTH 150mm FOR COMMERCIAL & 200mm FOR INDUSTRIAL

9 COLEVILLE ORESCENT, SPEARWOOD WA 6163 PHONE: (08) 9411 3444 FAX: (08) 9347 3333

DRAWING REVISED TO REPLICE OVERDAT OTY OF COLLEVEN CROSSINGE SPEOPCATIONS

OF

4. DRAWING TO BE READ IN CONJUNCTION WITH CITY OF COCKBURN STANDARD DRAWINGS

COCKBURN

## Item 11.2 Attachment 3

| POS |
|-----|
|-----|

#### Vehicle Crossover Drawing – Brick Paving



[15]

## DAPPS 22/08/2019



#### Vehicle Crossover Drawing - Asphalt



[16]





[17]

## DAPPS 22/08/2019



[18]

142 of 204

#### **160 of 496** Document Set ID: 8719346 Version: 3, Version Date: 08/05/2020

| POS | STANDARD SPECIFICATIONS AND COST OF<br>CROSSOVERS | PSEW12 |  |
|-----|---------------------------------------------------|--------|--|
|-----|---------------------------------------------------|--------|--|

|