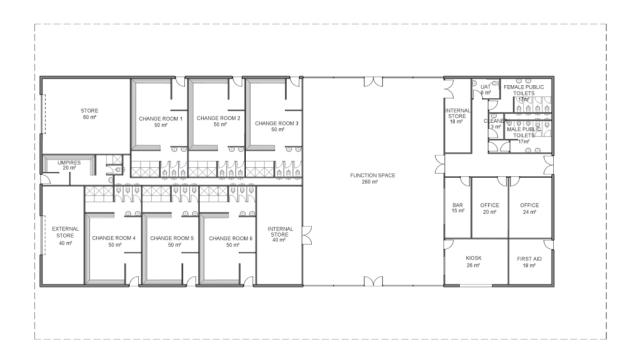

ublic toilets (including 7. Referees/officials room Acquisition of adjacent land on Kent Street and demolition of

community buildings to repurpose the land as an extended car park Rationalisation and development of

car park (185 bays) off Kent Street with protected Norfolk Pine as an Entry statement.

6 full size soccer pitches and one junior/small sided soccer pitch.

Relocated playground adjacent to

Phased removal of trees to increase ground capacity and replacement on a 3:1 basis.

New floodlighting (100lux) to service all pitches, including power upgrade.

Mains sewerage connection.

Additional tree planting along Hamilton Road to prevent unauthorised verge parking.

cockburn western suburbs sporting precinct beale park proposed site plan 9 kent street SK01 🕅 🛆 spearwood wa 6163





PROPOSED FLOOR PLAN

TOILET REQUIREMENTS BASED ON 280m² FUNCTION SPACE Inn' REP RESONANC ANALYT 280 PEONLE 200 3 URNUS 3 URNUS 3 URNUS 5 UNO BAON FEDUL KO REQUIREMENTS 3 2 WHO BAON 5 2 WHO BAON

cockburn western suburb sporting precinct beale park

proposed floor plan

9 kent street spearwood wa 6163



**494 of 496** Document Set ID: 8719346 Version: 3, Version Date: 08/05/2020

## **18. EXECUTIVE DIVISION ISSUES**

Nil

# **19. MOTIONS OF WHICH PREVIOUS NOTICE HAS BEEN GIVEN**

Nil

## 20. NOTICES OF MOTION GIVEN AT THE MEETING FOR CONSIDERATION AT NEXT MEETING

Nil

## 21. NEW BUSINESS OF AN URGENT NATURE INTRODUCED BY MEMBERS OR OFFICERS

Nil

# 22. MATTERS TO BE NOTED FOR INVESTIGATION, WITHOUT DEBATE

Nil

## 23. CONFIDENTIAL BUSINESS

Nil

# 24. (2019/MINUTE NO 0147) RESOLUTION OF