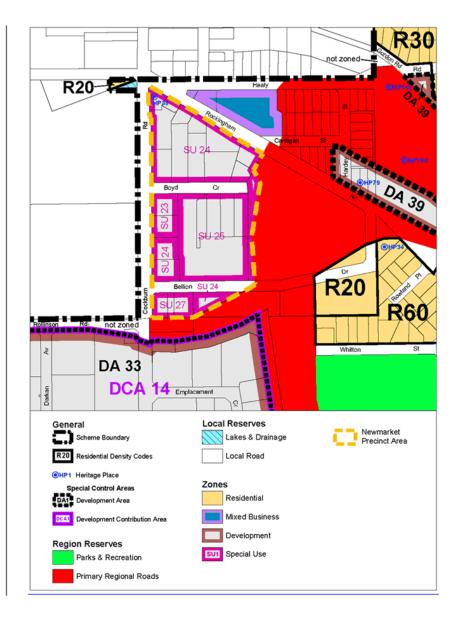

s and standards. This will typically include (where relevant) the following works as they relate to the development. • Streets/roads abutting the development site (including kerbing, draining and

- resurfacing); Service, utility and dramage upgrades;
- Streetscape elements abutting the development site (such as pavement, lighting, trees, furniture);
- Footpaths and dual use-paths abutting the development site;
- Traffic management devices;

[5]

# DAPPS 22/08/2019

| Title                                 | Newmarket Precinct – Design Guidelines | City of |
|---------------------------------------|----------------------------------------|---------|
| Policy Number<br>(Governance Purpose) | LPP 4.3                                | 0       |

# APPENDIX A – NEWMARKET PRECINCT LOCATION PLAN



[6]

# Item 9.3 Attachment 2

| Title                                 | Newmarket Precinct – Design Guidelines | City of |
|---------------------------------------|----------------------------------------|---------|
| Policy Number<br>(Governance Purpose) | LPP 4.3                                | 0       |



| Strategic Link:                               | Town Planning Scheme No.3              |
|-----------------------------------------------|----------------------------------------|
| Category                                      | Planning – Town Planning & Development |
| Lead Business Unit:                           | Statutory Planning                     |
| Public Consultation:<br>(Yes or No)           | Yes                                    |
| Adoption Date:<br>(Governance