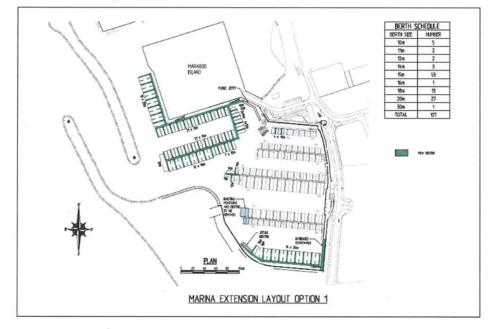

sland with smaller available areas at the southern end of the basin and on the western side of Maraboo Island (refer Figure 4).

- The existing size mix is considered small and any expansion layout should concentrate on a larger size mix, 15m being a majority target.
- Any configuration should have due consideration of prevailing wind conditions
   Layouts should be integrated with surrounding land uses especially with respect
- to provision of berths access points, car parking and onshore amenities

Two options formulated to optimise berthing within these available expansion areas with consideration of the above are as follows: -

### 3.2.2 Option 1 (Figure 14)

As depicted on Figure 14 this expansion comprises 107 additional berths, the majority of which are adjacent to Maraboo Island.



## FIGURE 14

Whilst this layout provides an efficient use of available berthing space, the majority of new berths (on the southern side of Maraboo Island) do not align well with the prevailing strong south-west wind direction (refer Figures 8 to 11).

Page 22

## 3.2.3 Option 2 (Figure 15)

To address the unfavourable berths orientation, Option 2 was created, which has slightly less berths at 103 but is still the recommended Option.



# FIGURE 15

As indicated on Figure 15, access to the new Maraboo Island berths is via the island's southern boundary where public car parking is to be provided.

Based on a carparking ratio of 0.3 car per berth it is recommended that at least 26 marina specific parking spaces be conveniently provided for the new berths adjacent to Maraboo Island and at l