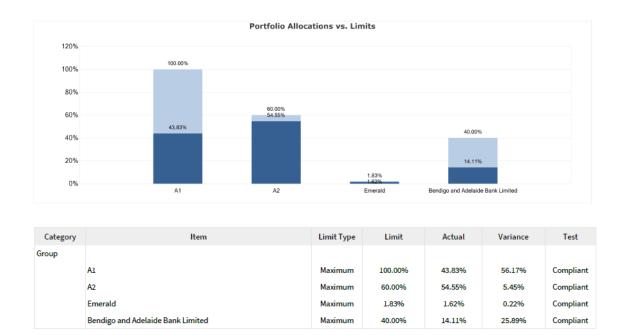

ents are consistent with what's allowed under Council's Investment Policy, other than those made under previous statutory provisions and grandfathered by the updated legislation. These are in Australian reverse mortgage funds having a face value of \$2.575m and book value of \$1.0m (net of an impairment provision), with attractive interest coupons being paid on all three holdings.

The City's TD investments fall within the following Standard and Poor's short term risk rating categories. During the month, the A-2 holding was relatively unchanged (dropping from 58.0 percent to 55.0 percent). This holding remains within the policy limit of 60 percent, with all other policy compliance requirements also being met by the portfolio:

FIIG Portfolio Limits

Compliant City of Cockburn 31 Jul 2019



### Figure 1: Portfolio allocations compared to Investment Policy limits

Given the outlook for future interest rates, the current investment strategy aims to secure the highest possible rate on offer over the longest possible period (subject to cash flow planning and investment policy requirements). Best value is currently being obtained within the six to nine month investment range.

The City's TD investment portfolio duration as at 31 July was 140 days (down from 152 days last month). The maturity profile of the City's TD investments is graphically depicted below, showing sufficient maturities in the zero-90 days range to meet liquidity requirements (at least \$15 million each month):

328 of 496



Figure 2: Council Investment Maturity Profile

# Investment in Fossil Fuel Free Banks