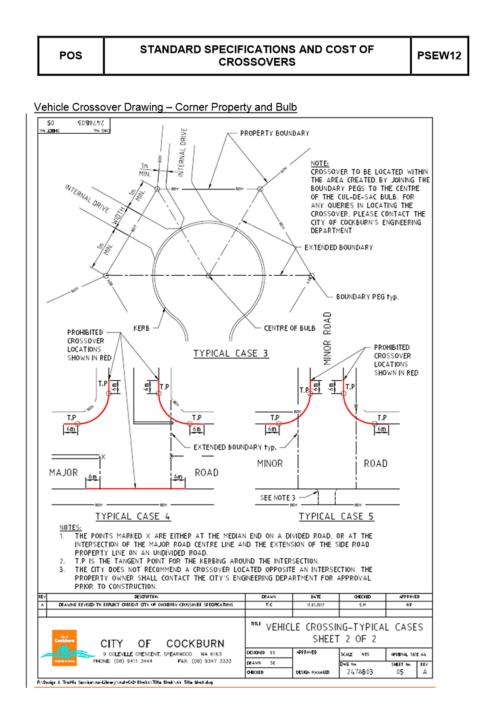

NED 15

50

DEAVN

DECIED

0.9

WORNAL SEE AN

SHEET No. REV 01 A

VEHICLE CROSSING-CONCRETE

SCALE NTS

Dwg Ne

2478B03

AFFRMED

DESIGN

138 of 204

2. MIN REINFORCEMENT MESH SL63

CITY

L. F:\Desige & Traffic Service\.Xe=Library\.XeFoCAD Elects\.Title Eleck\.Xi Title Mect.dvg

3. MIN DEPTH 150mm FOR COMMERCIAL & 200mm FOR INDUSTRIAL

9 COLEVILLE ORESCENT, SPEARWOOD WA 6163 PHONE: (08) 9411 3444 FAX: (08) 9347 3333

DRAWING REVISED TO REPLICE OVERDAT OTY OF COLLEVEN CROSSINGE SPEOPCATIONS

OF

4. DRAWING TO BE READ IN CONJUNCTION WITH CITY OF COCKBURN STANDARD DRAWINGS

COCKBURN

## Item 11.2 Attachment 3

| POS |
|-----|
|-----|

#### Vehicle Crossover Drawing – Brick Paving



[15]

## DAPPS 22/08/2019



#### Vehicle Crossover Drawing - Asphalt



[16]





[17]

## DAPPS 22/08/2019



[18]

142 of 204

#### **160 of 496** Document Set ID: 8719346 Version: 3, Version Date: 08/05/2020

| POS | STANDARD SPECIFICATIONS AND COST OF<br>CROSSOVERS | PSEW12 |  |
|-----|---------------------------------------------------|--------|--|
|-----|---------------------------------------------------|--------|--|

|