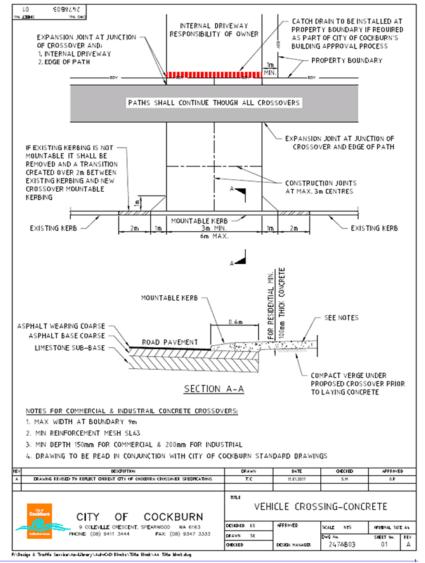

al from the City prior to construction. The materials must be trafficable and maintained by the property owner accessing the crossover.
  - 2.12.2 The crossover must not be a safety or tripping hazard to both road users, bike riders and pedestrians

[11]

#### DAPPS 22/08/2019

#### City of Cockburn Engineering Services





If constructing a "Brick Paved" crossover, under **NO** circumstances must the brick paving run directly into the road edge. There <u>MUST</u> be at least a "Mountable Kerb" installed or a 2m wide concrete apron abutting the back of the kerb.

Note: The City of Cockburn's Roadworks, Road Pavement and Kerb Standard Details for more information.

[12]

118 of 204

**136 of 496** Document Set ID: 8719346 Version: 3, Version Date: 08/05/2020

### Item 11.2 Attachment 2





Vehicle Crossover Drawing - Brick Paving

[13]

### DAPPS 22/08/2019



[14]

#### Vehicle Crossover Drawing - Asphalt



[15]

### DAPPS 22/08/2019



Vehicle Crossover Drawing - Point of Truncation (Corner Properties)

[16]

### Item 11.2 Attachment 2



Vehicle Crossover Drawing - Corner Property and Bulb

[17]

### DAPPS 22/08/2019



Vehicle Crossover Drawing - Levels and Gradients

[18]

124 of 204

**142 of 496** Document Set ID: 8719346 Version: 3, Version Date: 08/05/2020

### Item 11.2 Attachment 3

| POS STANDARD SPECIFICATIONS AND COST OF CROSSOVERS PSEW1 |
|----------------------------------------------------------|
|----------------------------------------------------------|

| POSITION STATEMENT CODE: | PSEW12                 |
|--------------------------|-----------------