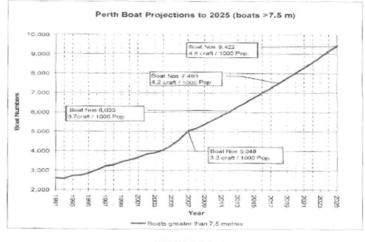

26 | 139   | 138      | 70     | 49        | 32    | 6  | 670   |       |

Table 3 indicates that only 30% of their berths can accommodate vessels larger than 12 metres which highlights the marina interview feedback, that new berths demand is orientated away from the existing smaller vessel sizing of the past.

## 2.1.2 Ongoing Berth Demand

It appears that Western Australia's GFC and mining related downturn in the pleasure vessel market has been more notable than other states. However, there are recent signs of the marina market recovery. The Coastal Infrastructure Business Unit of the WA Department of Planning and Infrastructure produced The Perth Recreational Boating Facilities Study 2008 which depicted a very healthy growth in vessels above 7.5 metres (refer Figure 2) before the GFC.



FIGURE 2

G:/Projects/5524/Reports/5524R05C.docx

374 of 496

Version: 3, Version Date: 08/05/2020

Document Set ID: 8719346

Page 6

As discussed above the post WA mining downtown decrease appears to have been recently reversed from all length vessel registration data now available from DoT (refer Figure 3).



### FIGURE 3

The outcome of the downturn is that marinas have reduced much of their waitlists and typical marina occupancy levels were being maintained at near full occupancy levels.

The exception to this appeared to be the DoT Marinas where they implemented a significant rental increase in July 2018. This has dropped their marinas near full occupancy levels to around 87%. Other marinas indicated they have been the beneficences of this, possibly including Port Coogee which has