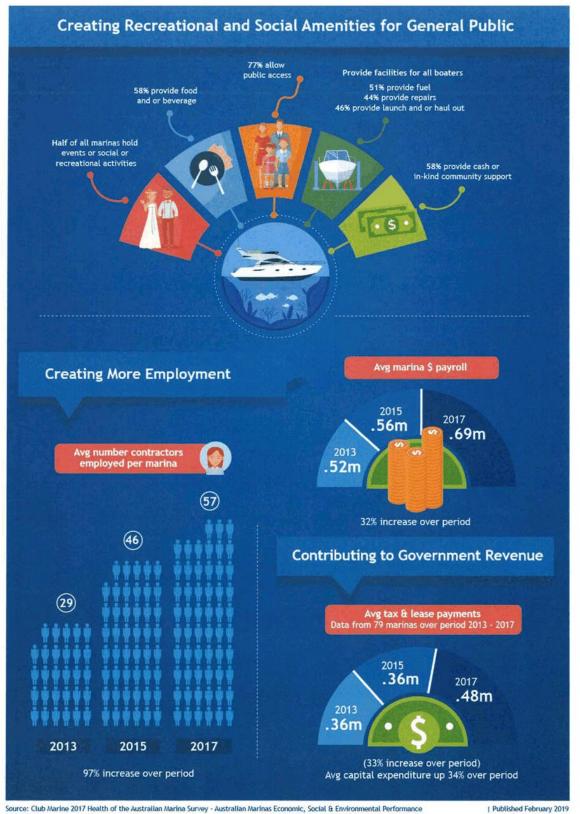

$0.00<br>\$0.00<br>\$148,451<br>\$99,389<br>\$7,285<br>\$2,929<br>\$3,500<br>\$2,922<br>\$0<br>\$2,922<br>\$0<br>\$2,64,475 | 94<br>95%<br>\$1,029.03<br>\$79.44<br>\$31.94<br>\$38.16<br>\$31.86<br>\$0.00<br>\$152,162<br>\$101,874<br>\$7,467<br>\$3,002<br>\$3,587<br>\$2,995<br>\$0<br>\$271,088 | 94<br>95%<br>\$1,054.76<br>\$81.43<br>\$32.74<br>\$39.11<br>\$32.66<br>\$0.00<br>\$155,966<br>\$104,421<br>\$7,654<br>\$3,077<br>\$3,077<br>\$3,077            |

# ATTACHMENT 3 MIA – Marina Industry Overview

G:/Projects/5524/Reports/5524R05C.docx



PTO





PTO

**418 of 496** Document Set ID: 8719346

Version: 3, Version Date: 08/05/2020



Source: Club Marine 2017 Health of the Australian Marina Survey - Australian Marinas Economic, Social & Environmental Performance

| Published February 2019



Source: Club Marine 2017 Health of the Australian Marina Survey - Australian Marinas Economic, Social & Environmental Performance

420 of 496 Document Set ID: 8719346

Version: 3, Version Date: 08/05/2020



Source: Club Marine 2017 Health of the Australian Marina Survey - Australian Marinas Economic, Social & Environmental Performance

# **PORT COOGEE**



# MARINA EXPANSION BUSINESS CASE

# ANNEXURE



International Marina Consultants Pty Ltd Brisbane, Australia 29 July 2019

G:/Projects/5524/Reports/5524R05C.docx

# Financial Modelling High and Low Scenarios

G:/Projects/5524/Reports/5524R05C.docx

The attached sensitivity model spreadsheets are summarised as follows: -

| SENSITIVITY | ANALYSIS: |
|-------------|-----------|
|-------------|-----------|

| Medium      | Low         |