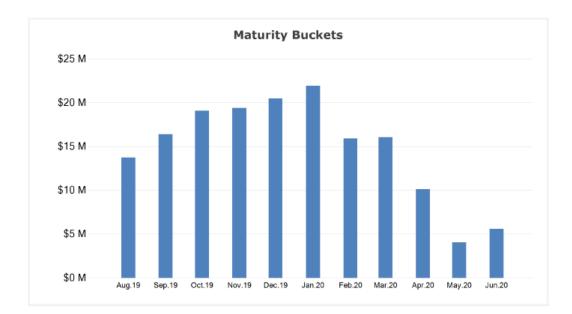

g met by the portfolio:

FIIG Portfolio Limits

Compliant City of Cockburn 31 Jul 2019



### Figure 1: Portfolio allocations compared to Investment Policy limits

Given the outlook for future interest rates, the current investment strategy aims to secure the highest possible rate on offer over the longest possible period (subject to cash flow planning and investment policy requirements). Best value is currently being obtained within the six to nine month investment range.

The City's TD investment portfolio duration as at 31 July was 140 days (down from 152 days last month). The maturity profile of the City's TD investments is graphically depicted below, showing sufficient maturities in the zero-90 days range to meet liquidity requirements (at least \$15 million each month):

328 of 496



Figure 2: Council Investment Maturity Profile

# Investment in Fossil Fuel Free Banks

At month end, the City held 61.0 percent of its TD investment portfolio with banks deemed free from funding fossil fuel related industries (unchanged from last month). The amount invested with fossil fuel free banks will fluctuate month to month in line with policy limits and the deposit rates available at time of placement.

# Rates Debt Recovery

At month's end, the City had \$122.90 million in outstanding rates and other property charges to collect (net of \$0.34 million in prepaid rates). This represents 93.12% uncollected against the \$132.0 million of rates and other charges levied to month's end (inclusive of prior year outstanding balances and part year rating).

The City had 194 properties owi