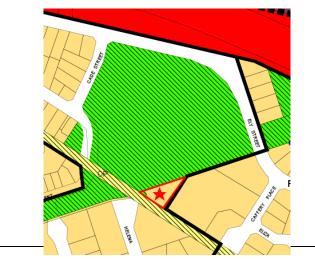

the Master Plan below, and is zoned 'Residential'

The Master Plan focuses on achieving the key objectives of increasing safety and revitalising the overall area, and had initially envisaged the subject land being redeveloped with a residential use. In recent times however the City was approached by the WA Portuguese Club Inc. who seek to relocate from the City of Fremantle to a site within the City of Cockburn.

At the 11 October 2012 Ordinary Meeting of Council (Item 17.1), Council resolved to consider the residential zoned portion of Goodchild Reserve be made available for purchase for the construction of a new club and community facility. For a number of reasons at the time, the WA Portuguese Club Inc. did not proceed with the proposal, but are now seeking to recommence the project.





The City is proposing to subdivide a 2,862sqm portion of Lot 9000 (No. 30) Plantagenet Crescent, Hamilton Hill, as shown in the image below, including a development area of 1,500sqm and the driveway and carpark being 1,362sqm (Lot 1).



The WA Portuguese Club Inc. has made an offer to the City to purchase Lot 1, plus a commitment to construct 25 car parking bays along the access way, which will be made available for public use with an easement in favour of the City. The WA Portuguese Club Inc. intends to develop a Club Premise on the land which will support both the Portuguese and broader community by providing a variety of club activities, social sport competitions and cultural events.

The City intends for the value of the land transaction to be reinvested into Goodchild Park and th