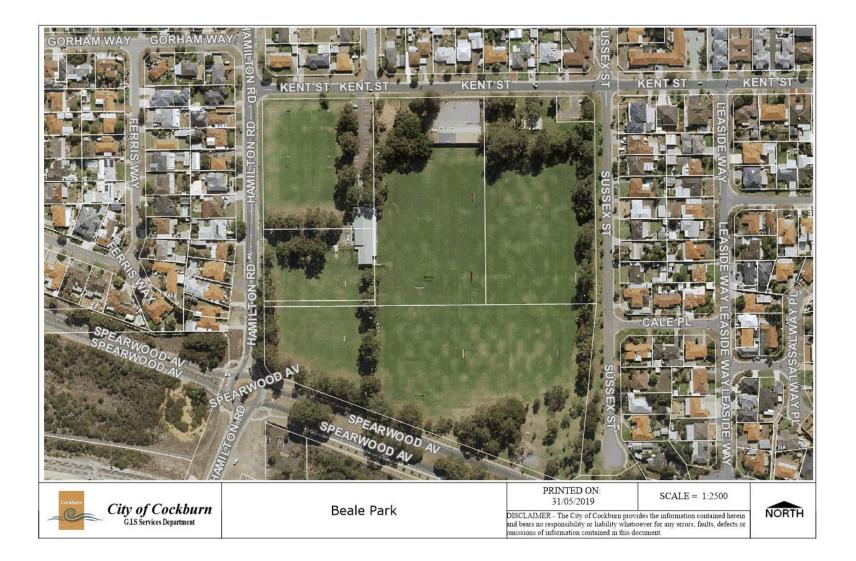

ppose/ Strongly Oppose   | 14 votes  |

Further community consultation will occur with all key stakeholders during the next stages of the design process.

## **Risk Management Implications**

Should Council not endorse the application, the next opportunity to apply for funding will not be until September 2020. Subsequently, this would likely delay the project for at least 12 months and also result in the City having further internal competing submissions in the next round of funding.

Should the CSRFF application not be successful, staff will investigate opportunities to stage the redevelopment and/or value engineer the proposed design to keep the project within the available funds.

## Advice to Proponent(s)/Submitters

N/A

Implications of Section 3.18(3) Local Government Act 1995

Nil



**492 of 496** Document Set ID: 8719346 Version: 3, Version Date: 08/05/2020

#### 15.9 Annex 9 - Concept Plans Incorporating Community Comments



TREES TO BE REMOVED (58 TREES)

Facility Development

2. Function space (260m2) 3. External and internal storage 4. Public toilets (including 7. Referees/officials room Acquisition of adjacent land on Kent Street and demolition of

community buildings to repurpose the land as an extended car park Rationalisation and development of

car park (185 bays) off Kent Street with protected Norfolk Pine as an Entry statement.

6 full size soccer pitches and one junior/small sided soccer pitch.

Relocated playground adjacent to

Phased removal of trees to increase ground capacity and replacement on a 3:1 basis.

New floodlighting (100lux) to service al