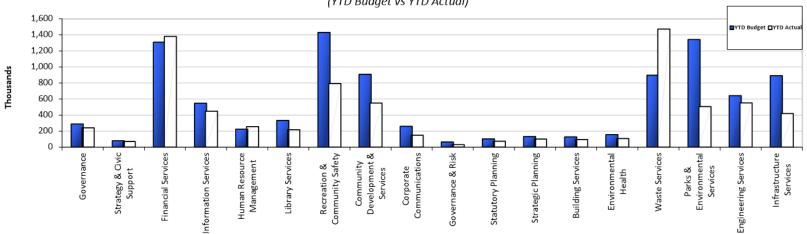

Non-residential car parking shall be provided as per the provision of TPS 3.

Car parking areas not part of the shared parking arrangements as provided for the City of Cockburn's Vehicle Access Policy Plan for North Lake Road should be screened from view of the street.