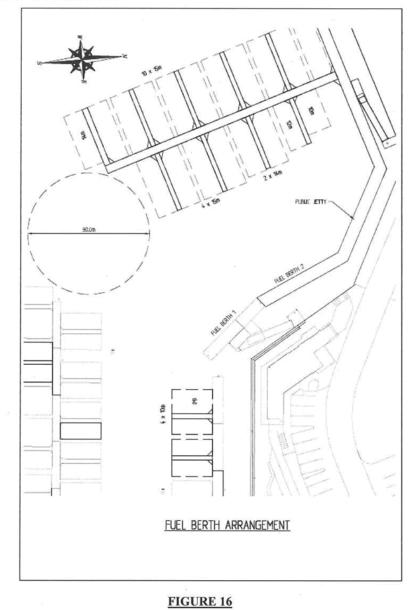

and require final design to incorporate possible inclusion of catamaran berths and any other specific berth requirements.

| onsultants Pty | Limited        |
|----------------|----------------|
|                | onsultants Pty |

Page 23

## 3.2.4 Refuelling Facilities

As discussed earlier, it is recommended that the expansion also expands refuelling facilities to accommodate two vessels.

To achieve this and have no direct effect on the soon to be constructed Public Jetty two options have been explored.

Figures 16 and 17 depict Options for achieving a two vessel refuelling facility.

Figure 16 is configured to comprise an extension to the existing fuel berth to achieve this but these berths are beam-on to the south-west winds potentially making it difficult getting off these berths.



Page 24

Figure 16 requires half of the not yet constructed public jetty to be repurposed to accommodate extra fuelling space.

Figure 17 reviews an alternative with the berth's orientation more aligned with the south-west.



# FIGURE 17

Whilst Figures 8 to 11 for the afternoon wind (3pm) depict a strong south-west influence, most refuelling typically takes place in the morning, prior to vessels heading out of the marina.

Page 25

Figure 18 depicts morning (9am) wind characteristics within the summer season which indicated that the south-west orientation is not so important.



Considering the requirement to maintain the length of the public jetty pontoon, Figure 17 is considered the preferred option.

## 4.0 FINANCIAL MODELLING

### 4.1 Model Parameters

The model is based on a marin