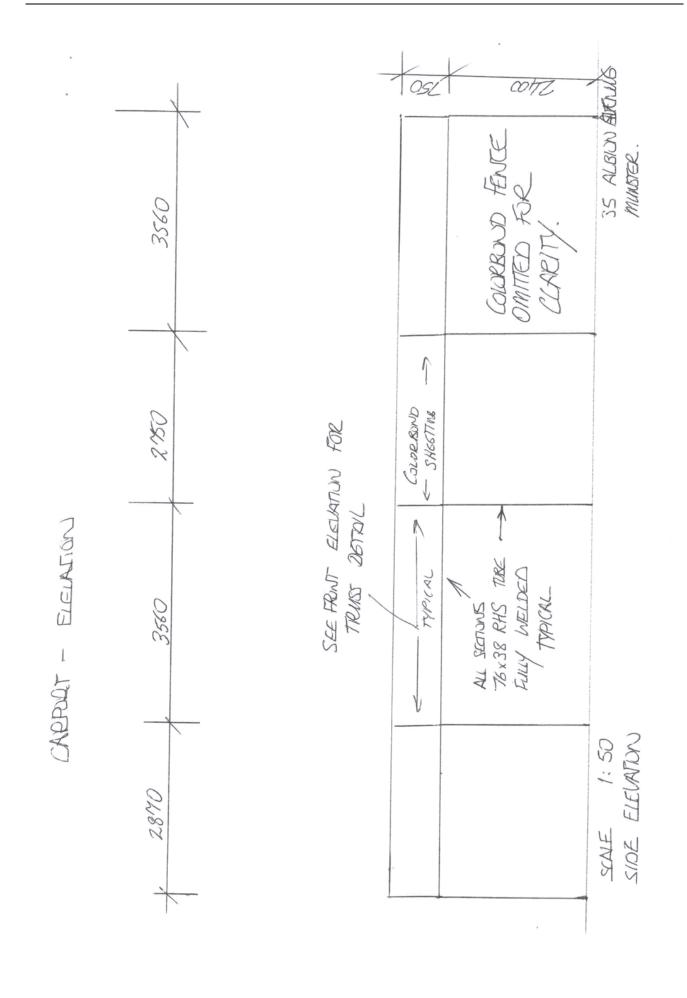

## 14.2 – Retrospective Application – Carport and Sea Container – 35 Albion Avenue, Munster

- Q1. I cannot read the map attached to this application of sea container size and location on land and distance from the house and all boundaries and parking area proposed for commercial vehicle. Can I be given a larger plan with these sizes before I give my deputation to council tonight?
- A1. The site plan provided is the only plan provided with the application. As discussed with the City's officers, an A3 plan was made available for you to collect from the City's Administration Building, this was subsequently provided to you prior to tonight's meeting.
- Q2. When the current owners bought the property did they receive a signed notice from real estate agent where the notice is filled in whether all buildings on the land are council approved? If not why not I thought they were standard for 10 years now?
- A2. The City will not make comment on personal affairs of the applicant and this is outside of the scope of the *Planning and Development Act 2005.*
- Q3. Does the carport have the required setback from the side boundary?
- A3. As the lot is within the Development Zone, the Residential Design Codes of WA do not apply. Therefore there are no assessment criteria

for setbacks to structures and as such they are assessed on their respective merits. It is not uncommon for a residential property to have a nil setback.

- Q4. Is the sea container specified by the applicant to be used ONLY as storage or used as an OFFICE as well? Does the sea container have power to it or lights?
- A4. The sea container is to be used for storage purposes only, it does not contain power or lights.
- Q5. Did council inspect the inside of the container when they met onsite at the property for a meeting?
- A5. The City did not inspect inside the sea container during the latest meeting referred to in the Council Report, although an inspection of the sea container was undertaken during the initial inspection by the City's compliance officers.
- Q6. Is the sea container at the required setbacks from all boundaries or house as council requires?
- A6. As the lot is within the Development Zone, there is no assessment criteria for setbacks to structures and the sea container can only be assessed on its merits and context. The setbacks provided are deemed appropriate.
- Q7. Was the sea container on the land when the owner purchased it, or has it been put there since they owned it
- A7. Based on the City's records the sea container was placed on the lot by the current owner.
- Q8. If put there since they owned it then why given one of the owners is a lawyer, can people just put anything up and get retrospective approval after they have been using it illegally and only because they were found out when council did an audit of buildings on land in the area?
- A8. Clause 164 (1) of the *Planning and Development Act 2005* permits the City to grant approval for development already commenced or carried out. Approval is dependent on the merits of the application and approval or refusal should not be assumed.