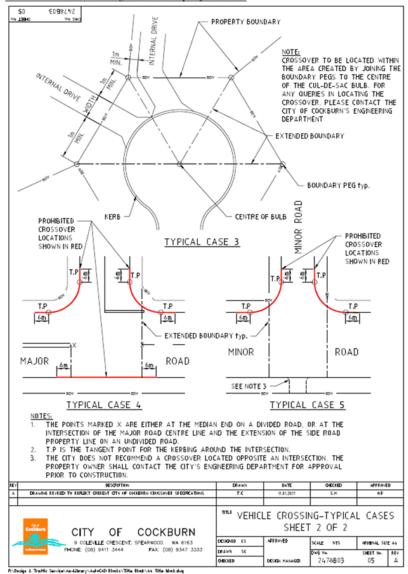

### DAPPS 22/08/2019

#### City of Cockburn Engineering Services





If constructing a "Brick Paved" crossover, under **NO** circumstances must the brick paving run directly into the road edge. There <u>MUST</u> be at least a "Mountable Kerb" installed or a 2m wide concrete apron abutting the back of the kerb.

Note: The City of Cockburn's Roadworks, Road Pavement and Kerb Standard Details for more information.

[12]

118 of 204

**136 of 496** Document Set ID: 8719346 Version: 3, Version Date: 08/05/2020

### Item 11.2 Attachment 2





Vehicle Crossover Drawing - Brick Paving

[13]

### DAPPS 22/08/2019



[14]

#### Vehicle Crossover Drawing - Asphalt



[15]

### DAPPS 22/08/2019



Vehicle Crossover Drawing - Point of Truncation (Corner Properties)

[16]

### Item 11.2 Attachment 2



Vehicle Crossover Drawing - Corner Property and Bulb

[17]

### DAPPS 22/08/2019



Vehicle Crossover Drawing - Levels and Gradients

[18]

124 of 204

**142 of 496** Document Set ID: 8719346 Version: 3, Version Date: 08/05/2020

### Item 11.2 Attachment 3

| POS STANDARD SPECIFICATIONS AND COST OF CROSSOVERS PSEW1 |
|----------------------------------------------------------|
|----------------------------------------------------------|

| POSITION STATEMENT CODE: | PSEW12                 |
|--------------------------|------------------------|
| DIRECTORATE:             | Engineering & Works    |
| BUSINESS UNIT:           | Engineering Department |
| SERVICE UNIT:            | Road Design Services   |
| RESPONSIBLE OFFICER:     | Manager, Engineering   |
| FILE NO.:                | 182