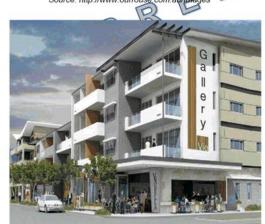

demonstrating variation, distinctiveness, high visual interest, sustainability and climate responsiveness.
  - 3.1.7 Development should address public streets and other public areas, and should be an attractive and functional component of the Precinct and Cockburn Coast area as a whole.

[5]

# Item 9.3 Attachment 1

| Title                                 | Newmarket Precinct Design Guidelines | City of  |
|---------------------------------------|--------------------------------------|----------|
| Policy Number<br>(Governance Purpose) | LPP 4.3                              | Cockburn |





Figure 2. Example of active ground floor and residential apartments above with a variety of windows and balconies to create interest and reduce the build by Source: http://www.ourrouse.com.au/trages



Figure 3. Example of four storey building with a café at street level and residential apartments above. Source: http://www.rs.realestate.com.au/objects

- 3.1.8 Development should maintain consistent street setbacks and street edge configurations.
- 3.1.9 All visible walls should be articulated, or otherwise architecturally treated, in order to create visual interest and to avoid a broad expanse of featureless wall.
- 3.1.10 Development should reinforce the desired future character of the Cockburn Coast area. In this regard, development should promote the theme of a modern, exciting, glamorous, cosmopolitan and proud

[6]

# DAPPS 22/08/2019

| Title                                 | Newmarket Precinct Design Guidelines | City of |  |
|---------------------------------------|------------