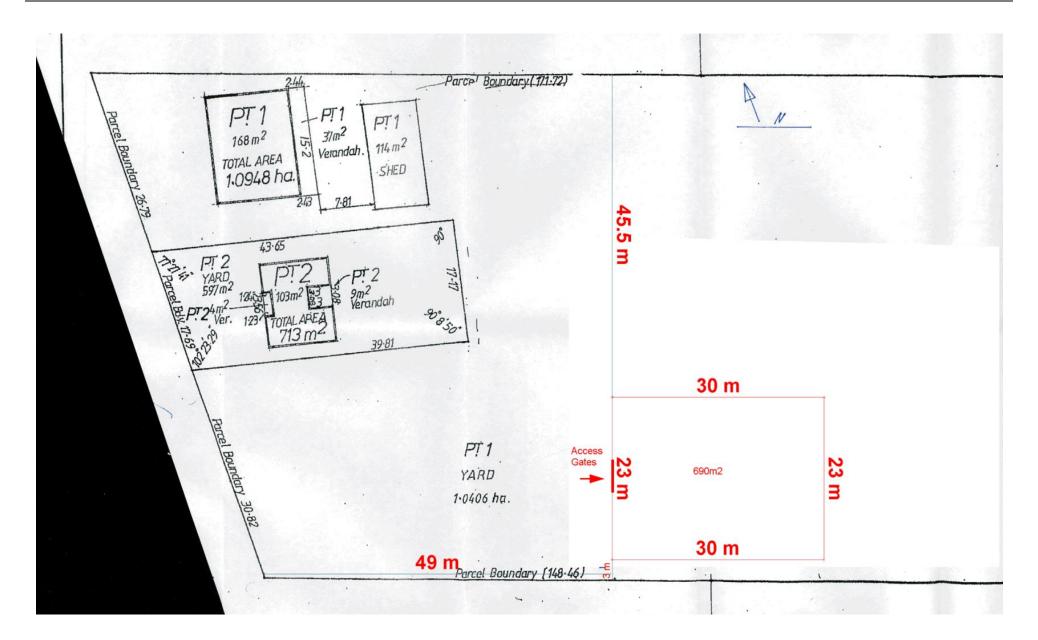

#### Robyn O'Brien - Munster

14.3 – Retrospective Application – Storage Yard – 171 (Lot 1) Fawcett Road, Munster

Q1 Why did the officer Mr Andrade not come to my property next door to the subject property to investigate my complaint about the noise and amenity when I asked him to do so?

How then can the officer state in his report his opinion that the noise of trucks accessing the storage yard to not affect my amenity? Why did the officer not respond in his report to my main complaint which I put in writing to him which was the noise I recorded from my home when a ute attended the property since the last Council meeting two months ago where the worker in high vis clothes got out and proceeded to cut steel pipe with an angle grinder or something like that to reduce the size of quite hefty steel pipe he was putting in his ute back to carry off site. The pipes were too long so he spent 30 minutes of excruciating noise cutting them down. I told the officer I had taped this and other noise and requested he come and visit me so he could see from my side where the visual pollution would still be even 45 m away but he didn't bother. Why not?

- A1 Your submission provided to the City on Tuesday 13 August 2019 at 7:35pm did not mention noise. The City's officer deemed that there was no need to enter onto your property to determine whether your amenity would be affected. There were no power tools or machinery on-site at the time of the site visit and only the storage of building materials was noted. With regards to noise, the City's officers determined that a vehicle entering the subject site and using a small crane between the hours of 8am to 6pm would not cause an undue impact to your amenity any more than the existing surrounding environmental noise would. It was further deemed that the activities would be most likely compliant with the *Environmental Protection (Noise) Regulations 1997* and that the City cannot presume non-compliance. It should be noted that if there is a breach to the noise regulations, the City can take action against the applicant and landowner at that time.
- Q2. The officer states in his report that the proposed storage yard does not detract from my amenity. How can he make that statement when my house that my daughter and I reside in, is only 45 metres away from the new proposed yard with no buildings or vegetation in between to cut off the noise? The noise is the same as if it was within a metre away. Noise carries in our area
- A2 As stated in the Council Report, the storage yard will be screened by a 1.8m high fence which is covered in shade cloth, this together with the 45m setback, is deemed sufficient. I have addressed the concerns about noise in my earlier response.
- Q3. The officer places at the end of his report the notation that "the applicant could make a submission to SAT which would make financial implications for Council" should they refuse. A council decision should not be made based on saving council money but on the planning