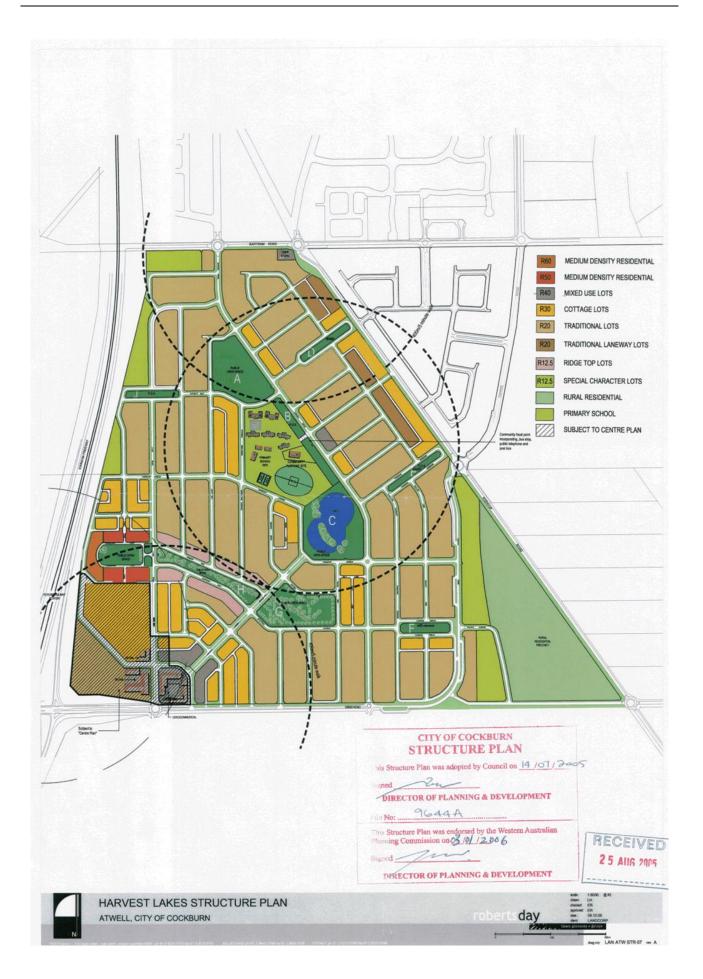

ubject lots, the adjacent lots, and the submitter, will be consulted on the proposed modification to the Amendment.

# **Risk Management Implications**

The officer's recommendation takes in to consideration all the relevant planning factors associated with this proposal. It is considered that the officer recommendation is appropriate in recognition of making the most appropriate planning decision.

The proposed modifications to Scheme Amendment No. 130 are considered to address the pertinent issue raised during advertising, and is considered to provide an appropriate zoning for the subject land that balances providing flexibility of land uses with protection of residential amenity.

# Advice to Proponent(s)/Submitters

N/A

# Implications of Section 3.18(3) Local Government Act 1995

Ni





#### SCHEDULE OF SUBMISSIONS PROPOSED SCHEME AMENDMENT NO. 130 Subject : 109/130

| NO. | NAME/ADDRESS                   | SUBMISSION