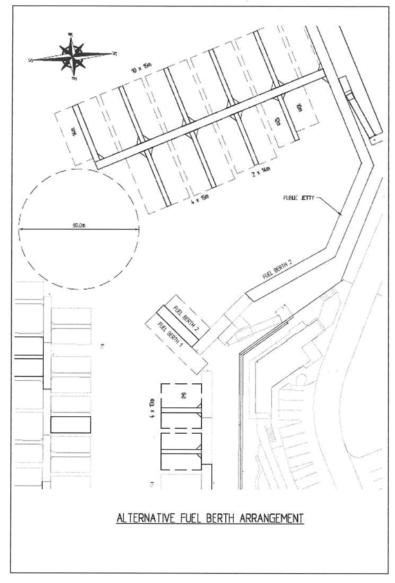

y |

Page 23

## 3.2.4 Refuelling Facilities

As discussed earlier, it is recommended that the expansion also expands refuelling facilities to accommodate two vessels.

To achieve this and have no direct effect on the soon to be constructed Public Jetty two options have been explored.

Figures 16 and 17 depict Options for achieving a two vessel refuelling facility.

Figure 16 is configured to comprise an extension to the existing fuel berth to achieve this but these berths are beam-on to the south-west winds potentially making it difficult getting off these berths.



Page 24

Figure 16 requires half of the not yet constructed public jetty to be repurposed to accommodate extra fuelling space.

Figure 17 reviews an alternative with the berth's orientation more aligned with the south-west.



# FIGURE 17

Whilst Figures 8 to 11 for the afternoon wind (3pm) depict a strong south-west influence, most refuelling typically takes place in the morning, prior to vessels heading out of the marina.

Page 25

Figure 18 depicts morning (9am) wind characteristics within the summer season which indicated that the south-west orientation is not so important.



Considering the requirement to maintain the length of the public jetty pontoon, Figure 17 is considered the preferred option.

## 4.0 FINANCIAL MODELLING

### 4.1 Model Parameters

The model is based on a marina expansion as depicted on Figure 15.

The existing marina is 150 berths with four berths being added on F Jetty on completion of the new visitor jetty and 4 berths being removed from the end of C Jetty as part of the Stage 2 e