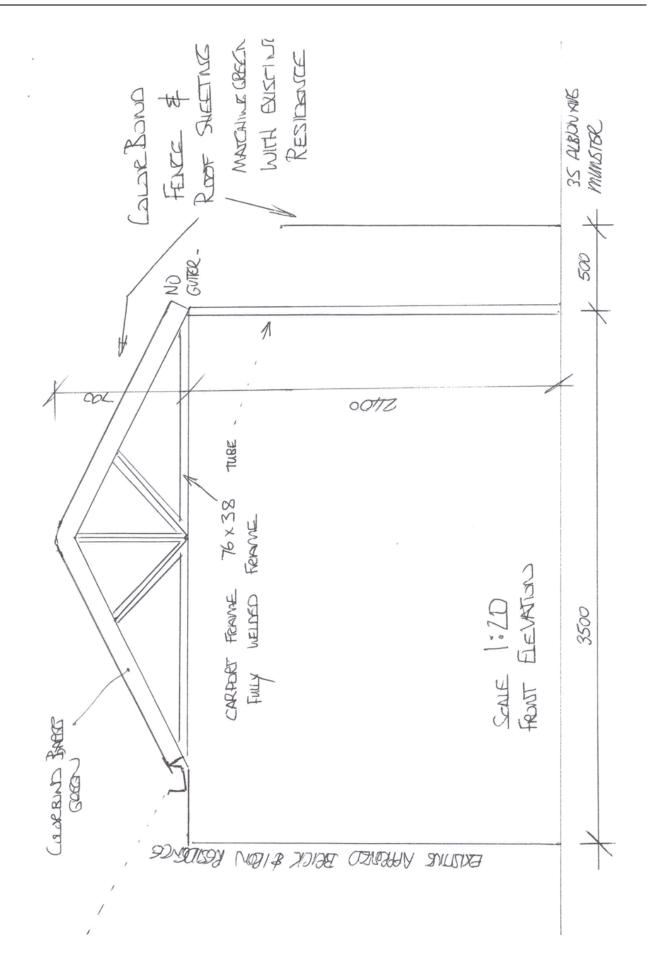

## 14.2 – Retrospective Application – Carport and Sea Container – 35 Albion Avenue, Munster

- Q1. I cannot read the map attached to this application of sea container size and location on land and distance from the house and all boundaries and parking area proposed for commercial vehicle. Can I be given a larger plan with these sizes before I give my deputation to council tonight?
- A1. The site plan provided is the only plan provided with the application. As discussed with the City's officers, an A3 plan was made available for you to collect from the City's Administration Building, this was subsequently provided to you prior to tonight's meeting.
- Q2. When the current owners bought the property did they receive a signed notice from real estate agent where the notice is filled in whether all buildings on the land are council approved? If not why not I thought they were standard for 10 years now?
- A2. The City will not make comment on personal affairs of the applicant and this is outside of the scope of the *Planning and Development Act 2005.*
- Q3. Does the carport have the required setback from the side boundary?
- A3. As the lot is within the Development Zone, the Residential Design Codes of WA do not apply. Therefore there are no assessment criteria

for setbacks to structures and as such they are assessed on their respective merits. It is not uncommon for a residential property to have a nil setback.

- Q4. Is the sea container specified by the applicant to be used ONLY as storage or used as an OFFICE as well? Does the sea container have power to it or lights?
- A4. The sea container is to be used for storage purposes only, it does not contain power or lights.
- Q5. Did council inspect the inside of the container when they met onsite at the property for a meeting?
- A5. The City did not inspect inside the sea container during the latest meeting referred to in the Council Report, although an inspection of the sea container was undertaken during the initial inspection by the City's compliance officers.
- Q6. Is the sea container at the required setbacks from all boundaries or house as council requires?
- A6. As the lot is within the Development Zone, there is no assessment criteria for setbacks to structures and the sea container can only be assessed on its merits and context. The setbacks provided are deemed appropriate.
- Q7. Was the sea container on the land when the owner purchased it, or has it been put there since they owned it
- A7. Based on the City's records the sea container was placed on the lot by the current owner.
- Q8. If put there since they owned it then why given one of the owners is a lawyer, can people just put anything up and get retrospective approval after they have been using it illegally and only because they were found out when council did an audit of buildings on land in the area?
- A8. Clause 164 (1) of the *Planning and Development Act 2005* permits the City to grant approval for development already commenced or carried out. Approval is dependent on the merits of the application and approval or refusal should not be assumed.