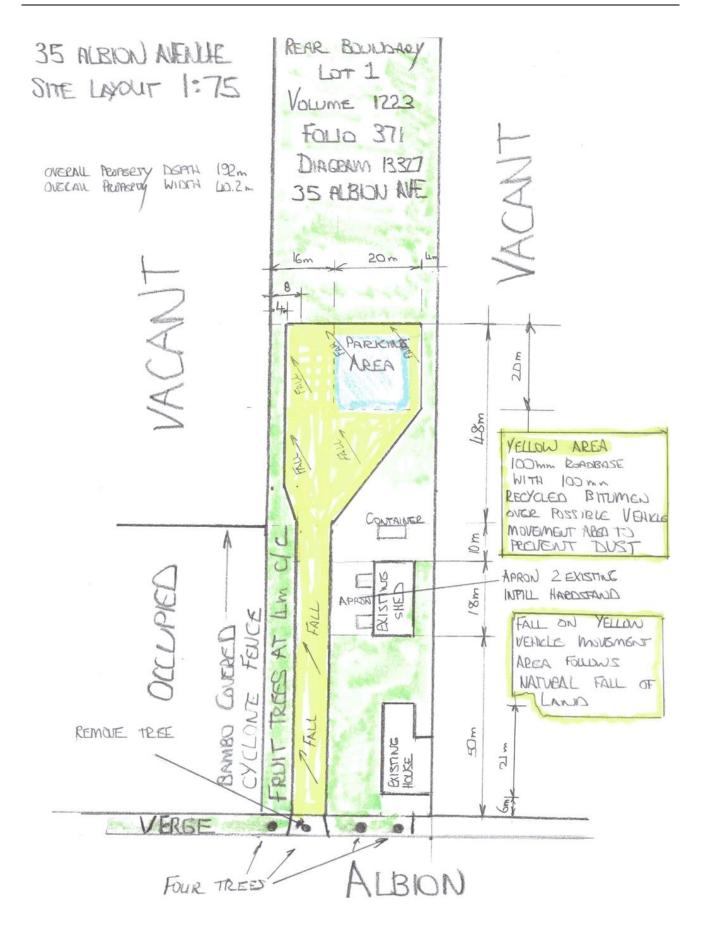

## Robyn O'Brien - Munster

14.1 – Retrospective Application – Commercial Vehicle – 35 (Lot 1) Albion Avenue, Munster

- Q1. How can according to the applicant's proposal " a proposed place of parking be at least 110 metres from the neighbouring property when the entire width of the applicant land is only 50 metres?
- A1. The 110m referred to by the applicant is the distance between the neighbouring residential dwelling and the parking location not the neighbouring property boundary.
- Q2. How can applicant say the adjoining neighbour won't see the truck when the fence is only chainlink 1.8 high and the height of the cab and roof and the loader on the top of the tray of the truck is more than 10 ft?
- A2. There is existing vegetation on the adjoining property and additional vegetation proposed by the applicant on the subject site which will assist in the screening of the commercial vehicle. The dividing fence is also covered by bamboo sheeting not open chain-link mesh.
- Q3. Fruit trees are not a vegetation buffer as he proposes. It needs to be dense vegetation from ground up of think bushes that are at least 12 ft high surely? Why hasn't the officer proposed this as a condition in his report?
- A3. As stated in the report, it is recommended that a condition be imposed requiring a revised landscaping plan to be provided within 30 days of the date of the approval. The landscaping plan will need to provide details of the species, sizing and spacing of the vegetation, which will determine its appropriateness to act as screening.
- Q4. I have recorded the start up noise of the truck, the continual noise of the truck for over 15 minutes of it running and the noise of the low loader from inside my bedroom in my property 50 metres away. How can the officer make a determination as to whether there is noise and amenity issues from other neighbours when I told him that I did not receive a letter in February due to my ex husband changing the postal address for our rates ,unknown to me, to his PO Box in Port Hedland and the notice from council asking for submissions went to that PO Box? Given he wasn't in Port Hedland but in Perth for a month neither he but more importantly I was not aware of this application for a commercial use of the property and now a commercial vehicle use. When I found out that a meeting was being held at the Albion St property I rang Mr Andrade and told him of my objections and asked if I could attend. He said no. But I am concerned that Mr Andrade has not addressed the noise and amenity concerns of neighbours given that noise carries a long distance especially when the area is clear of buildings and vegetation? My bedroom is only 50 metres west of the property and the noise wakes me up in the morning.
- A4. The commercial vehicle was started on-site in the presence of two City Officers and two elected members and the SAT member. It should be noted that the State Administrative Tribunal (SAT) mediation is not open to the public unless invited by the SAT Member. It was of the opinion of

- Q5. How can the applicant propose to enter or exit their property "from the west of their property given their house extends to the west boundary? There is no map attached showing where they propose the entry or exit point, yet they claim to access using the truck from the west will reduce noise to the nearest neighbour, I presume this is neighbour to the east? Do they propose to enter via Mr Tolj's land to their west, which is even closer to my house?
- A5. To enter the site, the applicant will enter from the northern boundary, the road (Albion Avenue), travelling from a west to east direction. To exit the site, the applicant will exit onto the road (Albion Avenue) to the north and travel in a westerly direction.