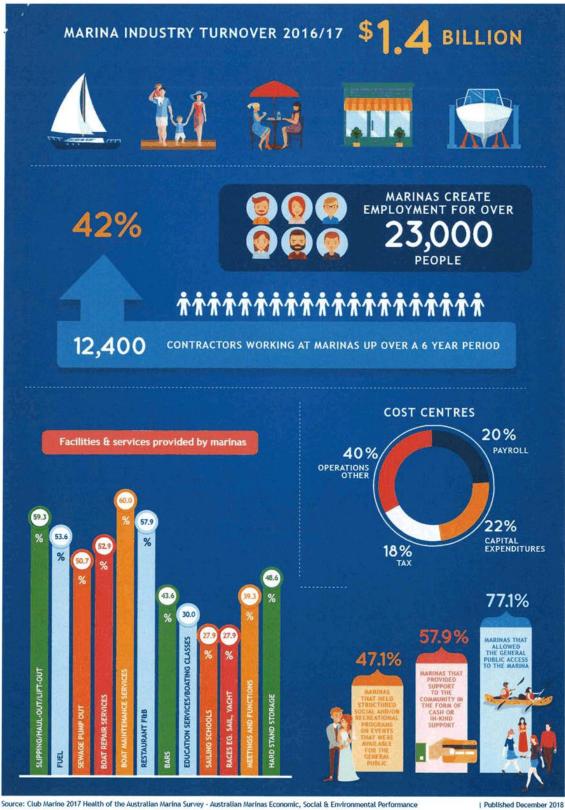

$152,162<br>\$101,874<br>\$7,467<br>\$3,002<br>\$3,587<br>\$2,995<br>\$0<br>\$271,088 | 94<br>95%<br>\$1,054.76<br>\$81.43<br>\$32.74<br>\$39.11<br>\$32.66<br>\$0.00<br>\$155,966<br>\$104,421<br>\$7,654<br>\$3,077<br>\$3,077<br>\$3,077            |

# ATTACHMENT 3 MIA – Marina Industry Overview

G:/Projects/5524/Reports/5524R05C.docx



PTO





PTO

**418 of 496** Document Set ID: 8719346

Version: 3, Version Date: 08/05/2020



Source: Club Marine 2017 Health of the Australian Marina Survey - Australian Marinas Economic, Social & Environmental Performance

| Published February 2019



Source: Club Marine 2017 Health of the Australian Marina Survey - Australian Marinas Economic, Social & Environmental Performance

420 of 496 Document Set ID: 8719346

Version: 3, Version Date: 08/05/2020



Source: Club Marine 2017 Health of the Australian Marina Survey - Australian Marinas Economic, Social & Environmental Performance

# **PORT COOGEE**



# MARINA EXPANSION BUSINESS CASE

# ANNEXURE



International Marina Consultants Pty Ltd Brisbane, Australia 29 July 2019

G:/Projects/5524/Reports/5524R05C.docx

# Financial Modelling High and Low Scenarios

G:/Projects/5524/Reports/5524R05C.docx

The attached sensitivity model spreadsheets are summarised as follows: -

| SENSITIVITY | ANALYSIS: |
|-------------|-----------|
|-------------|-----------|

| Medium      | Low         |
|-------------|-------------|
|             |             |
| 17.5%       | 15.3%       |
| 2           |             |
| \$4,588,741 | \$3,009,935 |
|             |             |
| 10.0%       | 0.00/