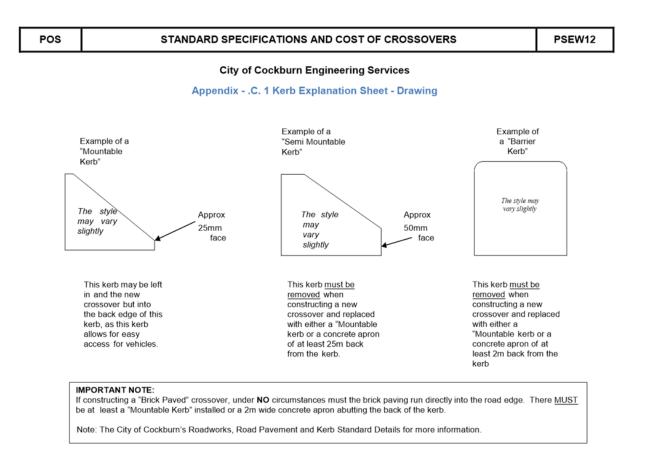

supply you with a guotation - there are several listed in the local newspapers or the yellow pages telephone directory.

It is advisable that you always obtain at least three (3) quotations for this type of work, to ensure you are getting best value for your dollar.

For a quotation call: - 9411 3444 and leave your details.

Brick Paved Crossovers

If you require a "brick paved" crossover, then you will need to either talk to your builder, or look in the local newspapers or the yellow pages telephone directory for a contractor.

The City does not undertake the construction of brick paving in crossovers.

All correspondence in relation to crossovers is to be addressed as follows:

Chief Executive Officer City of Cockburn PO Box 1215 BIBRA LAKE DC WA 6065

[12]

#### Item 11.2 Attachment 3



#### [13]

## DAPPS 22/08/2019



[14]

T.C

πιε

DESIGNED 15

50

DEAVN

DECIED

0.9

WORNAL SEE AN

SHEET No. REV 01 A

VEHICLE CROSSING-CONCRETE

SCALE NTS

Dwg Ne

2478B03

AFFRMED

DESIGN

138 of 204

2. MIN REINFORCEMENT MESH SL63

CITY

L. F:\Desige & Traffic Service\.Xe=Library\.XeFoCAD Elects\.Title Eleck\.Xi Title Mect.dvg

3. MIN DEPTH 150mm FOR COMMERCIAL & 200mm FOR INDUSTRIAL

9 COLEVILLE ORESCENT, SPEARWOOD WA 6163 PHONE: (08) 9411 3444 FAX: (08) 9347 3333

DRAWING REVISED TO REPLICE OVERDAT OTY OF COLLEVEN CROSSINGE SPEOPCATIONS

OF

4. DRAWING TO BE READ IN CONJUNCTION WITH CITY OF COCKBURN STANDARD DRAWINGS

COCKBURN

## Item 11.2 Attachment 3

| POS |
|-----|
|-----|

#### Vehicle Crossover Drawing – Brick Paving



[15]

## DAPPS 22/08/2019



#### Vehicle Crossover D