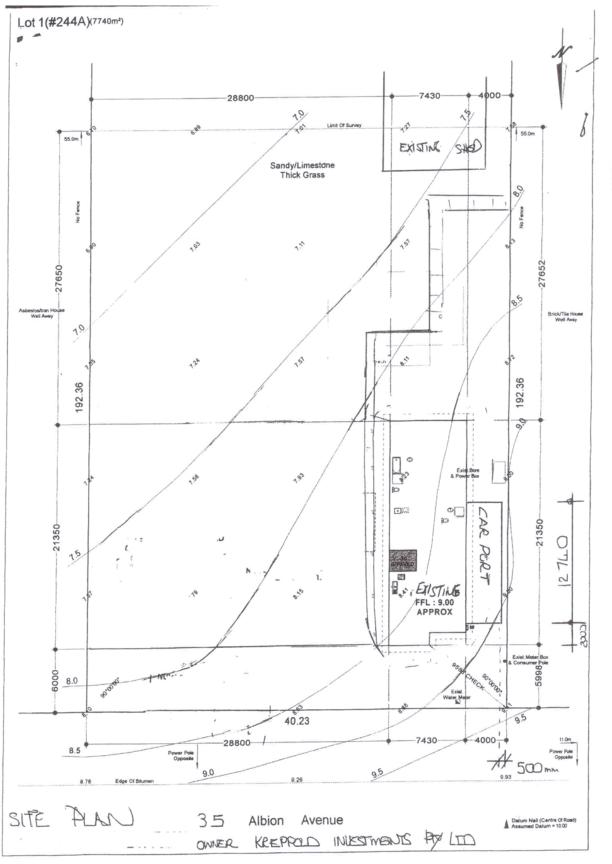

## 14.2 – Retrospective Application – Carport and Sea Container – 35 Albion Avenue, Munster

- Q1. I cannot read the map attached to this application of sea container size and location on land and distance from the house and all boundaries and parking area proposed for commercial vehicle. Can I be given a larger plan with these sizes before I give my deputation to council tonight?
- A1. The site plan provided is the only plan provided with the application. As discussed with the City's officers, an A3 plan was made available for you to collect from the City's Administration Building, this was subsequently provided to you prior to tonight's meeting.
- Q2. When the current owners bought the property did they receive a signed notice from real estate agent where the notice is filled in whether all buildings on the land are council approved? If not why not I thought they were standard for 10 years now?
- A2. The City will not make comment on personal affairs of the applicant and this is outside of the scope of the *Planning and Development Act 2005.*
- Q3. Does the carport have the required setback from the side boundary?
- A3. As the lot is within the Development Zone, the Residential Design Codes of WA do not apply. Therefore there are no assessment criteria