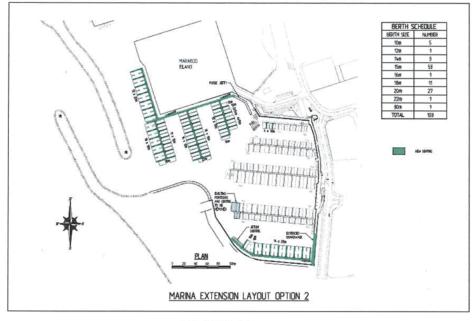

sion of berths access points, car parking and onshore amenities

Two options formulated to optimise berthing within these available expansion areas with consideration of the above are as follows: -

### 3.2.2 Option 1 (Figure 14)

As depicted on Figure 14 this expansion comprises 107 additional berths, the majority of which are adjacent to Maraboo Island.



## FIGURE 14

Whilst this layout provides an efficient use of available berthing space, the majority of new berths (on the southern side of Maraboo Island) do not align well with the prevailing strong south-west wind direction (refer Figures 8 to 11).

Page 22

## 3.2.3 Option 2 (Figure 15)

To address the unfavourable berths orientation, Option 2 was created, which has slightly less berths at 103 but is still the recommended Option.



# FIGURE 15

As indicated on Figure 15, access to the new Maraboo Island berths is via the island's southern boundary where public car parking is to be provided.

Based on a carparking ratio of 0.3 car per berth it is recommended that at least 26 marina specific parking spaces be conveniently provided for the new berths adjacent to Maraboo Island and at least 9 additional car parks for the southern basin new berths.

The Option 2 berth size mix achieves the target majority of 15m berths and increases the overall marina average berth size from 12.7 m to 14.3m which is more in keeping with today's market and larger vessel trends.

The new layout is based on industry best practice principles with floating structures configured in accordance with AS3962 Guidelines for design of marinas with