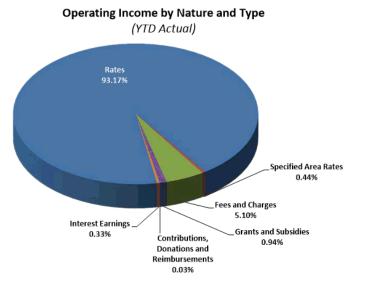

| 875,848      | 10,212    | 1,205   | 100,000    | -       | (1,356)      | -           | 996,294            | 877,053     |
|                                       | 15,376,745  | 17,698,991   | 281,622   | 24,346  | 4,080,000  | 680,556 | (7,875,666)  | -           | 11,862,701         | 18,403,893  |
|                                       | 117 070 700 | 1 10 000 000 | 0.400.470 | 170.000 |            |         | (10.000.100) | (1 150 005) |                    |             |
| Total Reserves                        | 117,872,702 | 142,860,806  | 2,199,473 | 178,086 | 36,904,358 | 954,981 | (43,336,436) | (4,150,695) | <u>113,640,097</u> | 139,843,179 |

Jul19 after CFWD

Page 9 of 14

26/08/2019 2:02 PM

**340 of 496** Document Set ID: 8719346 Version: 3, Version Date: 08/05/2020





**Operating Expenditure by Business Unit** 



(YTD Budget vs YTD Actual)



**342 of 496** Document Set ID: 8719346 Version: 3, Version Date: 08/05/2020





**344 of 496** Document Set ID: 8719346 Version: 3, Version Date: 08/05/2020

### DETAILED BUDGET AMENDMENTS REPORT

for the period ended 31 July 2019

|                       |                                                          |                                         |          |             |               | FUNDING SOURCES |          |           |          |  |
|-----------------------|----------------------------------------------------------|-----------------------------------------|----------|-------------|---------------|-----------------|----------|-----------|----------|--|
| PROJECT/ACTIVITY LIST |