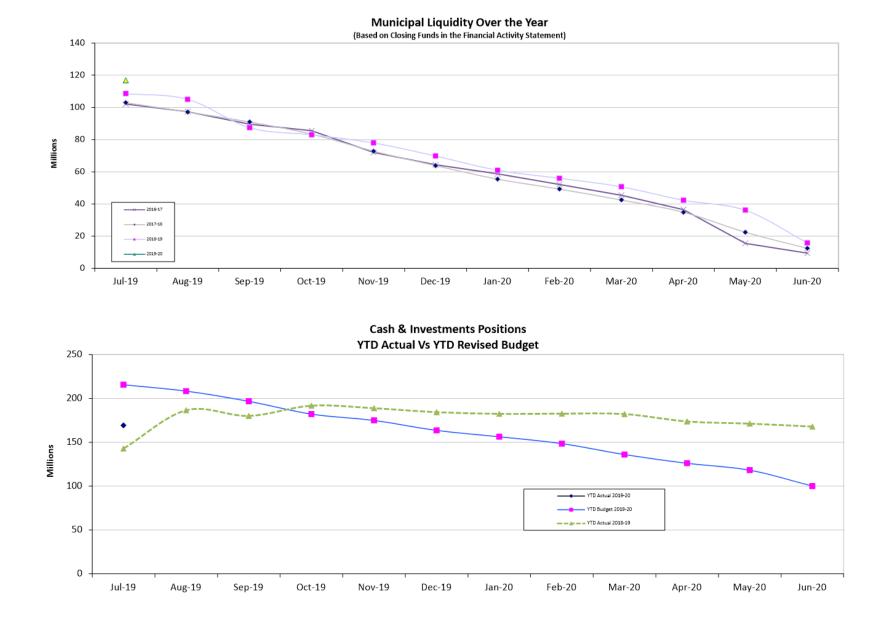

Non-residential car parking shall be provided as per the provision of TPS 3.

Car parking areas not part of the shared parking arrangements as provided for the City of Cockburn's Vehicle Access Policy Plan for North Lake Road should be screened from view of the street.