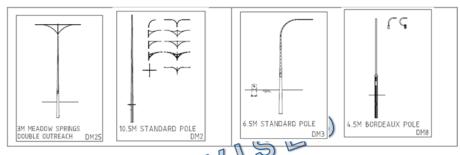

wide

| Street name/type   | Туре                 | Western Power item                      |
|--------------------|----------------------|-----------------------------------------|
| Muriel             | Double outreach pole | DM25_10.5m Standard Pole, MEADOW        |
| Court/Semple Court |                      | SPRINGS 3m DOR, Parkville Luminaire,    |
|                    |                      | EBONY                                   |
| Residential Access | 6.5m standard pole   | DM2_STANDARD POLE 6.5m, LED             |
| streets            |                      | Luminaire, EBONY                        |
| Laneways           | 4.5m standard pole   | DM3 Bourdeaux Pole 4.5m, LED Luminaire, |
|                    |                      | EBONY                                   |



# Muriel Court road reserve materials and standard requirements

| Component                                                     | Material/Colour                                                                                                                                                                                                                                                                                                         |
|---------------------------------------------------------------|------------------------------------------------------------------------------------------------------------------------------------------------------------------------------------------------------------------------------------------------------------------------------------------------