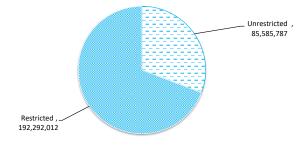

#### **1.0 INTRODUCTION**

Local Structure Plan No.31E has been fully implemented (refer Appendix A).

The purpose of this basic scheme amendment is to transfer the 'Mixed Business' zone (inclusive of its 'Restricted Use') for 83 Mell Road, Spearwood into Town Planning Scheme No.3 (TPS3), to ensure the City maintains appropriate development control once the structure plan expires on 19 October 2025.