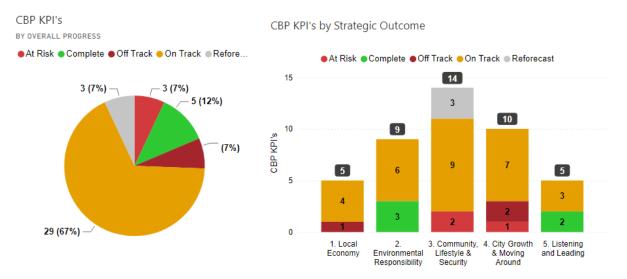

dentified that may delay or impact delivery of the annual KPI.       | 3      | 7%         |  |  |  |  |
| OFF TRACK                           | Needs Attention. There are issues that have or will impact achievement of the annual KPI | 3      | 7%         |  |  |  |  |
| REFORECAST                          | Timeframe of the annual KPI has been reforecast to the following financial year.         | 3      | 7%         |  |  |  |  |
| REMOVED                             | KPI no longer being delivered.                                                           | 0      | 0%         |  |  |  |  |
| TOTAL                               |                                                                                          | 43     | 100%       |  |  |  |  |

Table 1: CBP KPI Annual Progress



Figure 2: CBP KPI Overall Annual Progress by Strategic Community Plan

#### **Quarter 3 Milestones**

As we move through Q3 and approach the end of the financial year, it is crucial to maintain focus and momentum to ensure the successful delivery of key projects. The current status of incomplete projects may be an early indicator of how the final financial year results will shape up, highlighting areas that need attention.

The Q3 CBP KPI's (refer Table 2) are more representative of current KPI delivery. In summary:

- The majority (84%) of Q1 milestones are complete.
- 16% of Q1 milestones are "off track".

Table 2: CBP Q3 Milestone Summary

| CBP KPI's – Q3 Milestones |                        |        |            |  |  |
|---------------------------|------------------------|--------|-