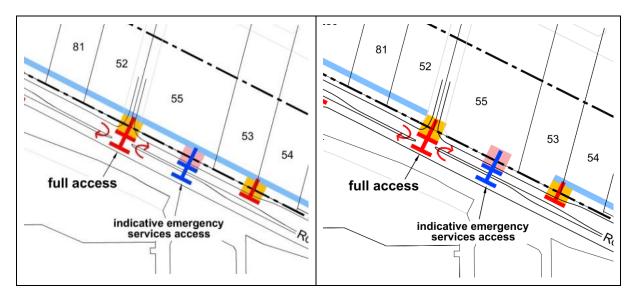

The City also held prepayments for the following year's rates totalling \$1.60 million.

The City has levied and received \$0.25 million for underground power charges this year, being year two of a ten-year repayment plan.