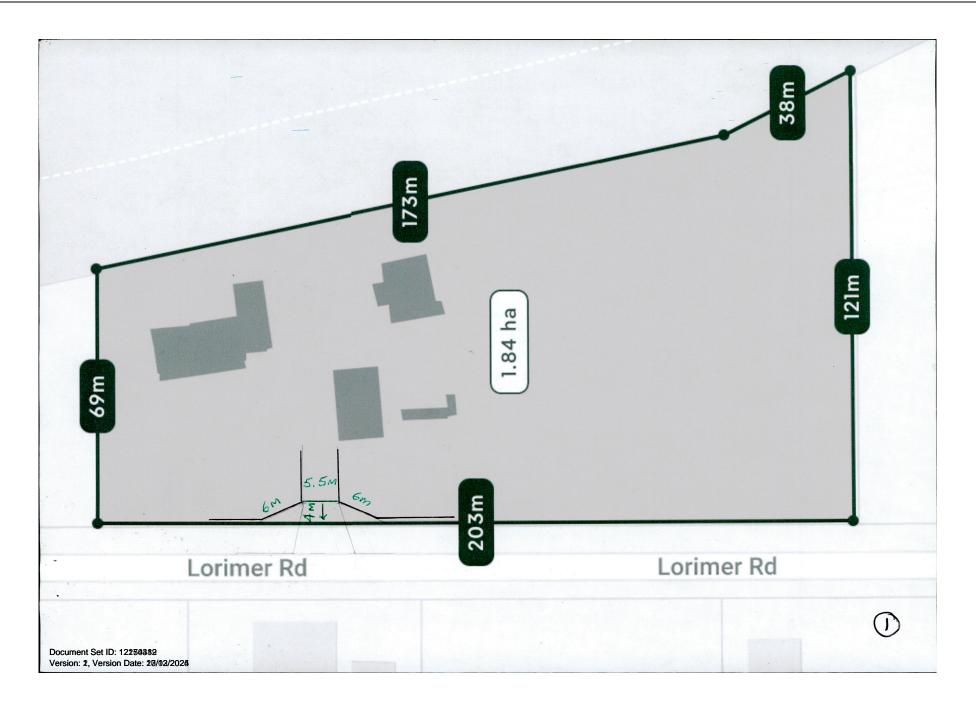

#### **Proposal Details**

The application seeks retrospective approval for a 1.8m high dark grey *Colorbond* fence that runs 203m along the street boundary, 68m along the northern boundary, 121m along the southern boundary and 210m along the rear boundary (opposite *Thomsons Lake Nature Reserve*) (refer Attachment 1 - Plans).

- 1. The proposed height of 1.8 metres is 0.6 metres above the generally permitted 1.2 metres for rural fences.
- 2. *Colorbond* steel is not considered compatible with the open, rural character of the Rural zone. The use of solid, opaque *Colorbond* fencing creates a suburban appearance and is inconsistent with the intended rural aesthetic.
- 3. The fence would have a visually obtrusive impact on the streetscape and adjoining rural properties, detracting from the openness and natural character of the area.