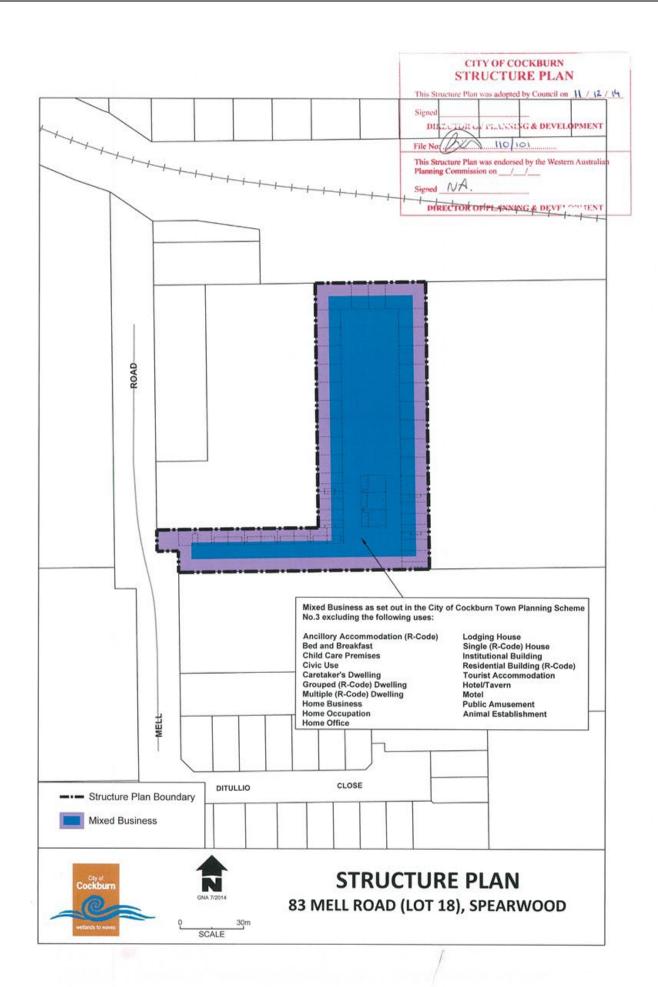

Mell Road,<br>Spearwood | Council Endorsement (only) –<br>11/12/2014 | N/A               |

Upon the amendment taking effect the approved structure plan is to be revoked.

Dated this ..... day of ..... 20.....

CHIEF EXECUTIVE OFFICER

This Basic Amendment was adopted and is recommended for approval by resolution of the City of Cockburn at the Ordinary Meeting of the Council held on the \_\_\_\_\_ day of \_\_\_\_\_, and the Common Seal of the City of Cockburn was hereunto affixed by the authority of a resolution of the Council in the presence of:

MAYOR

(Seal)

CHIEF EXECUTIVE OFFICER

WAPC ENDORSEMENT (r.63)

DELEGATED UNDER S.16 OF THE P&D ACT 2005

DATE \_\_\_\_\_

APPROVAL GRANTED

MINISTER FOR PLANNING

DATE \_\_\_\_\_

# **APPENDIX A**

LSP 4B – 83 (Lot 18) Mell Road, Spearwood





# 14.2 Corporate and System Services

## 14.2.1 Monthly Financial Report - March 2025

| Responsible<br>Executive | Director Corporate and System Services     |
|--------------------------|--------------------------------------------|
| Author(s)                | Chief Financial Officer                    |
| Attachments              | 1. Monthly Financial Report - March 2025 🖳 |

## RECOMMENDATION

That Council ADOPTS the Monthly Financial Report including the Statement of Financial Activity and other financial information for the month ending March 2025, as attached to the Agenda.

## Background

The Local Government (Financial Management) Regulations 1996 prescribe that a Local Government must prepare a Statement of Financial Activity each month. Regulation 34(2) requires this stateme