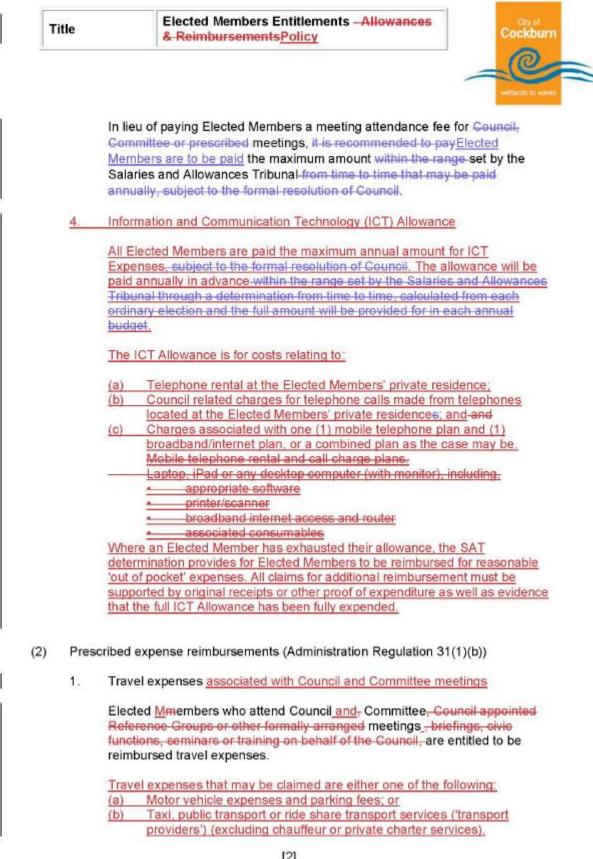

- (1) Prescribed allowances
  - 1. Mayoral Allowance

The annual local government allowance for the Mayor (in addition to any fees or reimbursements of expenses payable under the Act and Regulations) is recommended to be the maximum amount as determined by the Salaries and Allowances Tribunal, subject to the formal resolution of Council,

2. Deputy Mayoral Annual Allowance

An <u>The</u> annual local government allowance is to be paid to the Deputy Mayor (in addition to any feet or reimburgements of expenses payable under the Act and Regulations), and is recommended to be the maximum percentage determined by the Salaries and Allowances Tribunal of the annual allowance to which the Mayor is entitled, subject to the formal resolution of Council.

3. Annual Meeting Attendance Allowance

[1]



[2]

Title

City of Cockburn

|                    | withouts to war                                                                                                                                                                                                                                                                                                                                                                                    |
|--------------------|----------------------------------------------------------------------------------------------------------------------------------------------------------------------------------------------------------------------------------------------------------------------------------------------------------------------------------------------