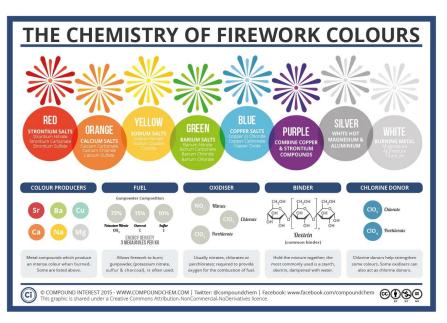

arbohydrate and encapsulated within a paper or cardboard shell (Compound Interest, 2013; Sijimol & Mohan, 2014).



Figure 2.2 Diagram of Fireworks Components

The heat given off during the combustion reaction causes the electrons of the chosen metals to 'excite' emitting the excess energy as light. Many different types of elements or elemental compositions are used to produce the bright colours associated with fireworks. For example, lithium (Li) salts produce pink, sodium (Na) salts make yellow or orange, copper (Cu) and barium (Ba) salts generate green or blue, and calcium (Ca) or strontium (Sr) give red (Compound Interest, 2013; GrrlScientist, 2019; Chi-Chi, 2016; Cao, et al., 2017). A summary of the chemicals found in fireworks is provided in Figure 2.3, also included in Appendix 3.



Figure 2.3 The Chemicals in Fireworks (Compound Interest, 2013)

# 2.3 Environmental Impact

Firework displays are high intensity activities that cause short-term air quality degradation, produce uncharacteristically loud noises, flashes of light and release toxins into the environment.



# 2.3.1 Chemical and Metallurgical Pollutants *Particles*

Firework displays commonly generate dense smoke clouds of particulate matter (PM) that disperse watersoluble ions, trace metals and other toxins into the atmosphere (Chi-Chi, 2016; Cao, et al., 2017). For example, firework displays at major events in Oahu (US), Hisar (India) and Jinan (China) resulted in a 2 to 14-fold increase of PM2.5<sup>1</sup> and PM10<sup>2</sup> concentrations in comparison to their relative background levels. The litera