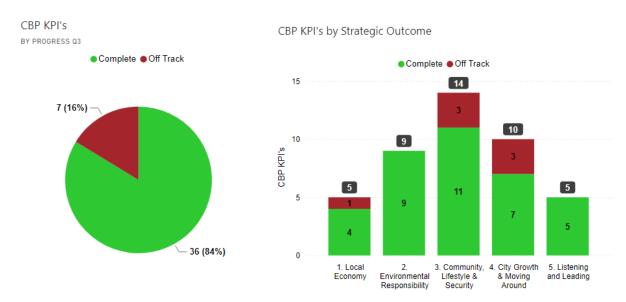

primarily in road safety and infrastructure improvements. Delays in approvals and contractor engagement appear to be key challenges.

Finally, the Listening and Leading outcome has performed well, with a 100% completion rate (5 out of 5 projects). Successful delivery of service reviews milestones, administrative improvements, and technology upgrades suggests the council is effectively addressing internal efficiencies and governance.

Overall, the council has achieved a high completion rate Q3 milestones at 84%, with only 16% of projects off track. While infrastructure and redevelopment projects face some delays, strong progress in environmental initiatives, community programs, and governance improvements indicates that the CBP KPIs remain largely on track with the strategic commitments.



Figure 3: CBP KPI Q3 Milestone Progress by Strategic Community Plan

# Attachment 1

Full details of KPI and milestone progress is presented at Attachment 1 which is colour-coded to indicate the progress and status of the CBP KPIs:

- Green indicates the KPI is "complete"
- Orange indicates the KPI is "on track" or has "not commenced"
- Red indicates the KPI is "at risk" or "off track"
- Grey indicates the KPI is "reforecast".

## **Strategic Plans/Policy Implications**

#### Listening and Leading

A community focused, sustainable, accountable, and progressive organisation.

- Best practice Governance, partnerships and value for money.
- Employer of choice focusing on equity, innovation and technology.

#### **Budget/Financial Implications**

NA

#### Legal Implications

Sections 5.38 an