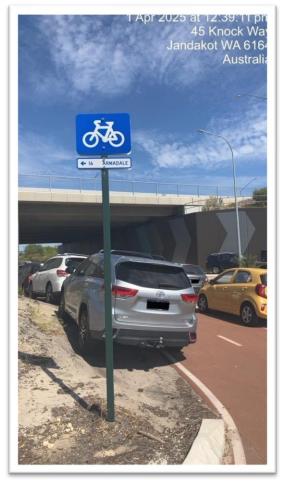

#### Report

Due to the closure of the Armadale Line, increased demand for parking at Cockburn Central Station is resulting in an undersupply.

Consequently, vehicles are parking illegally on Knock Way, parking on road shoulders, accessways, and footpaths. The City has received multiple reports from pedestrians and other road users regarding obstructions and increased safety hazards

Since the beginning of 2024, thirteen complaints have been received relating to parking issues on Knock Way.

7 of 517

In response, the City commenced daily patrols in February 2025. Since then, twentysix infringements have been issued for vehicles obstructing pedestrian access on dedicated footpaths.

Figure 1 - Example of Parking Behaviour

Figure 2 - Example of Parking Behaviour

Alternate car parking is available at the Aubin Grove Station. For users unable to find parking at Cockburn Central Station, travelling to Aubin Grove adds approximately ten minutes. The Aubin Grove Station car park provides around 2,000 bays and is underutilised.