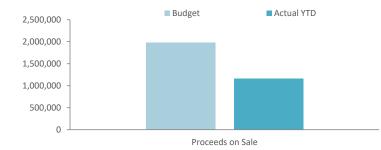

#### **1.0 INTRODUCTION**

Local Structure Plan No.31E has been fully implemented (refer Appendix A).

The purpose of this basic scheme amendment is to transfer the 'Mixed Business' zone (inclusive of its 'Restricted Use') for 83 Mell Road, Spearwood into Town Planning Scheme No.3 (TPS3), to ensure the City maintains appropriate development control once the structure plan expires on 19 October 2025.