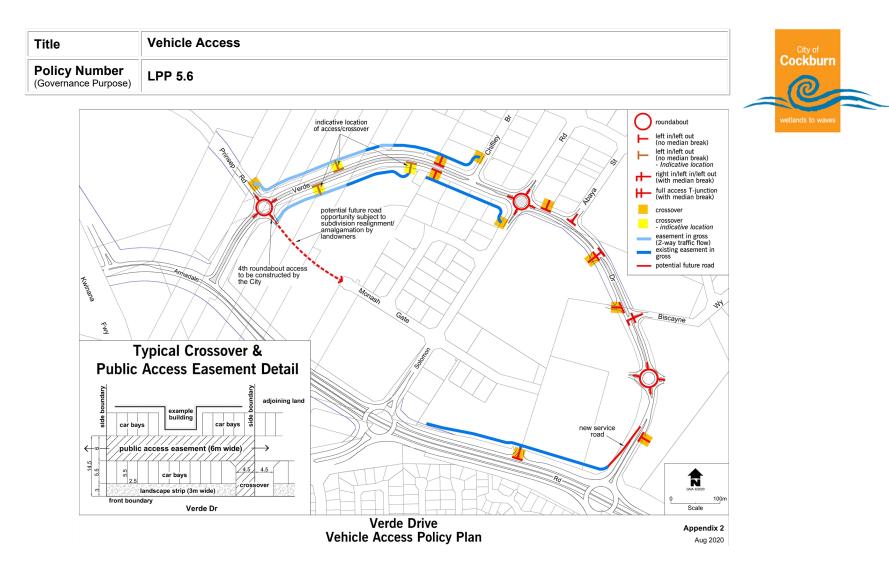

|----------------|---------------------|
| Policy Number<br>(Governance Purpose) | LPP 5.6        | 0                   |
|                                       |                |                     |

d) With specific regard to the Verde Drive Access Plan consideration will be given to the exact location of crossovers and need for an easement (West of Solomon Road) as development occurs. This recognises the likely need to reconfigure long narrow lots and the likely timing of various developments will likely be staged over time. The City at such time(s) will ensure the staging of development in this area is provided with suitable access arrangements and will use discretion by having due regard to the objectives of this policy and the intent of the Plan illustrated at Appendix 2.



[5]





[7]

| Title                                 | Vehicle Access | City of<br>Cockbur | n |
|---------------------------------------|----------------|--------------------|---|
| Policy Number<br>(Governance Purpose) | LPP 5.6        | 0                  |   |
| 1                                     | 1              |                    |   |

| Strategic Link:                               | Town Planning Scheme No. 3             |  |  |
|-----------------------------------------------|----------------------------------------|--|--|
| Category                                      | Planning - Town Planning & Development |  |  |
| Lead Business Unit:                           | Development Assessment and Compliance  |  |  |
| Public Consultation:<br>(Yes or No)           | Yes