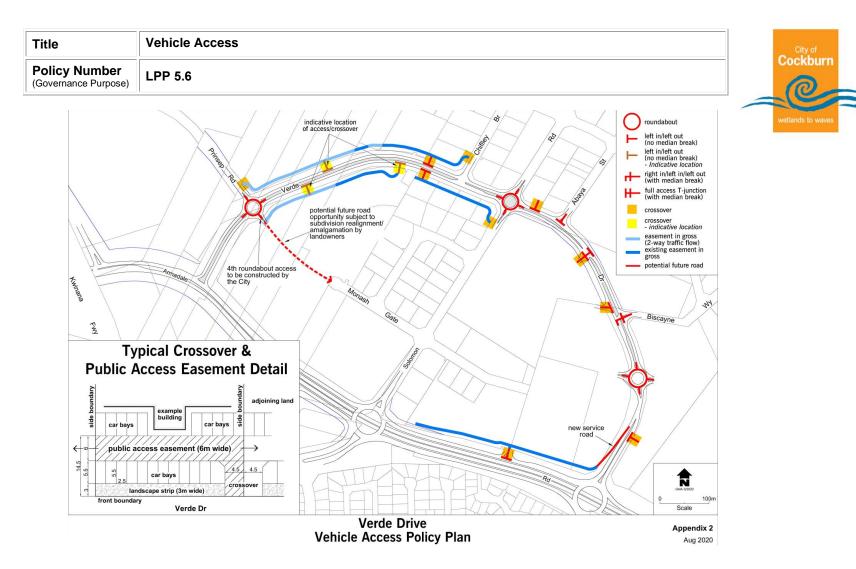

P 5.6        | 0                   |
|                                       |                |                     |

- c) This policy document may be updated with agreement from the City of Cockburn.
- d) With specific regard to the Verde Drive Access Plan consideration will be given to the exact location of crossovers and need for an easement (West of Solomon Road) as development occurs. This recognises the likely need to reconfigure long narrow lots and the likely timing of various developments will likely be staged over time. The City at such time(s) will ensure the staging of development in this area is provided with suitable access arrangements and will use discretion by having due regard to the objectives of this policy and the intent of the Plan illustrated at Appendix 2.



[5]



Document Set ID: 12315920 Version: 2, Version Date: 16/05/2025

| Title                                 | Vehicle Access | City of<br>Cockburn |
|---------------------------------------|----------------|---------------------|
| Policy Number<br>(Governance Purpose) | LPP 5.6        | (Q)                 |
|                                       | 1              |                     |

| Strategic Link:                               | Town Planning Scheme No. 3             |  |  |
|-----------------------------------------------|----------------------------------------|--|--|
| Category                                      | Planning - Town Planning & Development |  |  |
| Lead Business Unit:                           | Development Assessment and Compliance  |  |  |
| Public Consultation