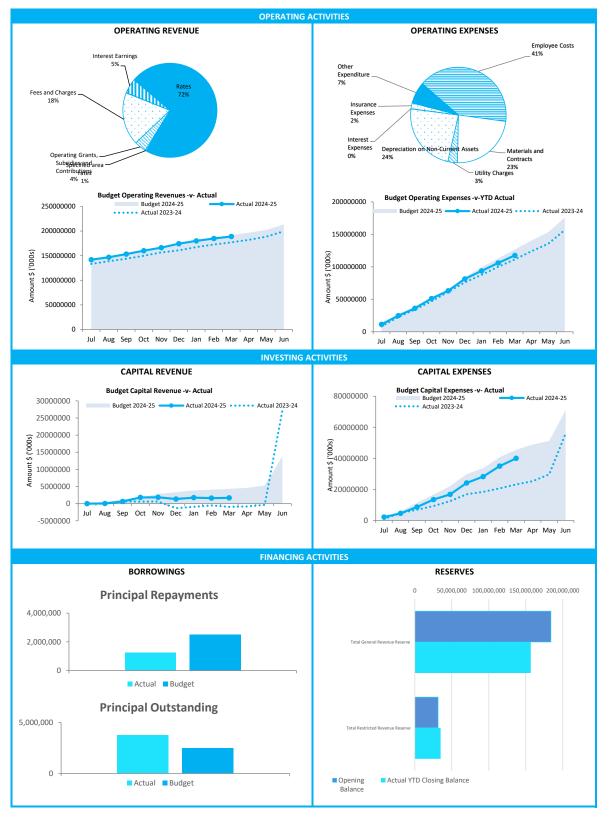

#### **1.0 INTRODUCTION**

Local Structure Plan No.31E has been fully implemented (refer Appendix A).

The purpose of this basic scheme amendment is to transfer the 'Mixed Business' zone (inclusive of its 'Restricted Use') for 83 Mell Road, Spearwood into Town Planning Scheme No.3 (TPS3), to ensure the City maintains appropriate development control once the structure plan expires on 19 October 2025.