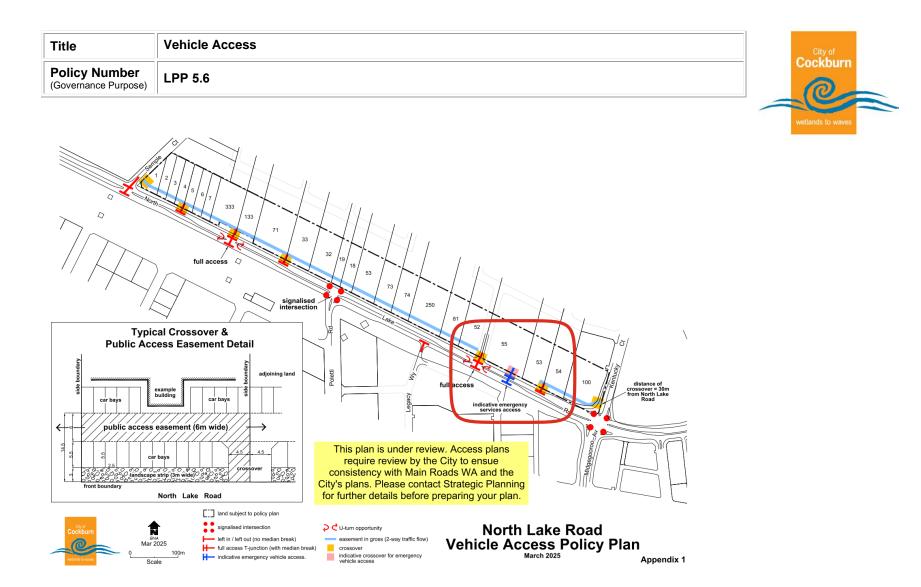

e) | LPP 5.6        | 0                   |
|                                       |                |                     |

- c) This policy document may be updated with agreement from the City of Cockburn.
- d) With specific regard to the Verde Drive Access Plan consideration will be given to the exact location of crossovers and need for an easement (West of Solomon Road) as development occurs. This recognises the likely need to reconfigure long narrow lots and the likely timing of various developments will likely be staged over time. The City at such time(s) will ensure the staging of development in this area is provided with suitable access arrangements and will use discretion by having due regard to the objectives of this policy and the intent of the Plan illustrated at Appendix 2.



[5]



Document Set ID: 12315920 Version: 2, Version Date: 16/05/2025

| Title                                 | Vehicle Access | City of<br>Cockburn |
|---------------------------------------|----------------|---------------------|
| Policy Number<br>(Governance Purpose) | LPP 5.6        | (Q)                 |
|                                       | 1              |                     |

| Strategic Link:                               | Town Planning Scheme No. 3             |  |  |
|-----------------------------------------------|----------------------------------------|--|--|
| Category                                      | Planning - Town Planning & Development |  |  |
| Lead Business Unit:                           | Development Assessment and Compliance  |  |  |
| Public Consu