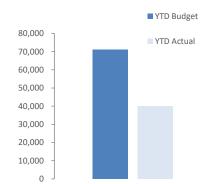

#### **1.0 INTRODUCTION**

Local Structure Plan No.31E has been fully implemented (refer Appendix A).

The purpose of this basic scheme amendment is to transfer the 'Mixed Business' zone (inclusive of its 'Restricted Use') for 83 Mell Road, Spearwood into Town Planning Scheme No.3 (TPS3), to ensure the City maintains appropriate development control once the structure plan expires on 19 October 2025.