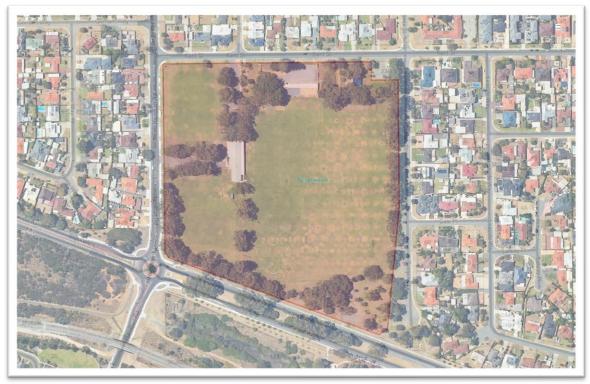

The works will be conducted over two stages to upgrade the clubrooms and playing fields.

Figure 1 – Aerial Shot