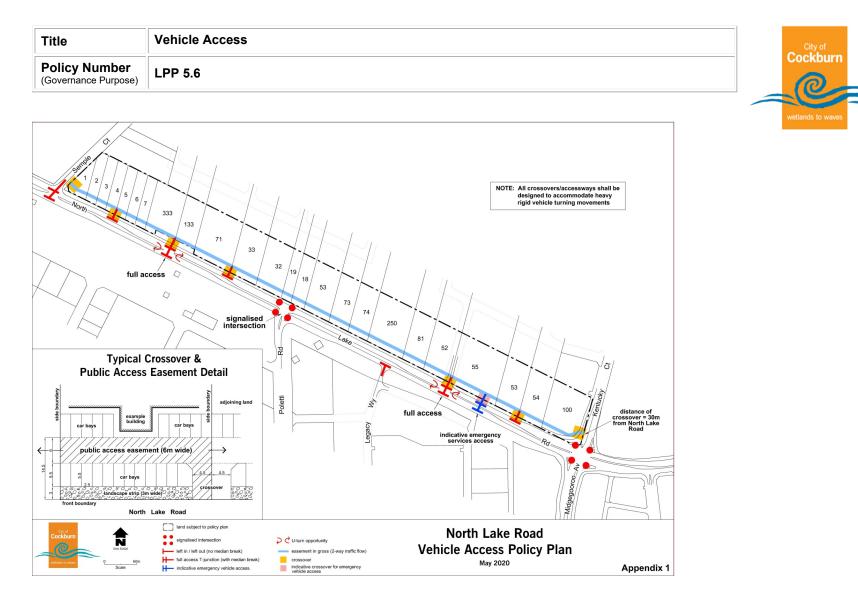

-------|----------------|---------------------|
| Policy Number<br>(Governance Purpose) | LPP 5.6        | 0                   |
|                                       |                |                     |

d) With specific regard to the Verde Drive Access Plan consideration will be given to the exact location of crossovers and need for an easement (West of Solomon Road) as development occurs. This recognises the likely need to reconfigure long narrow lots and the likely timing of various developments will likely be staged over time. The City at such time(s) will ensure the staging of development in this area is provided with suitable access arrangements and will use discretion by having due regard to the objectives of this policy and the intent of the Plan illustrated at Appendix 2.



[5]





[7]

| Title                                 | Vehicle Access | City of<br>Cockbur | n |
|---------------------------------------|----------------|--------------------|---|
| Policy Number<br>(Governance Purpose) | LPP 5.6        | 0                  |   |
| 1                                     | 1              |                    |   |

| Strategic Link:                               | Town Planning Scheme No. 3             |  |  |
|-----------------------------------------------|----------------------------------------|--|--|
| Category                                      | Planning - Town Planning & Development |  |  |
| Lead Business Unit:                           | Development Assessment and Compliance  |  |  |
| Public Consultation:<br>(Yes or No)           | Yes