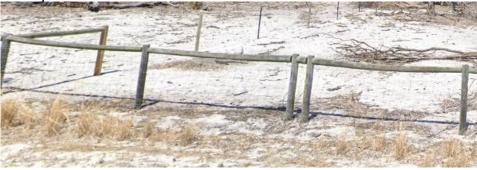

#### Background

In December 2023 the owner(s) of 158 Lorimer Road, Beeliar erected a 1.8m *Colorbond* perimeter fence along the front, side and rear boundaries of the property. The fence was erected without applying for the necessary approvals.

#### **Proposal Details**

The application seeks retrospective approval for a 1.8m high dark grey *Colorbond* fence that runs 203m along the street boundary, 68m along the northern boundary, 121m along the southern boundary and 210m along the rear boundary (opposite *Thomsons Lake Nature Reserve*) (refer Attachment 1 - Plans).

- 1. The proposed height of 1.8 metres is 0.6 metres above the generally permitted 1.2 metres for rural fences.
- 2. *Colorbond* steel is not considered compatible with the open, rural character of the Rural zone. The use of solid, opaque *Colorbond* fencing creates a suburban appearance and is inconsistent with the intended rural aesthetic.
- 3. The fence would have a visually obtrusive impact on the streetscape and adjoining rural properties, detracting from the openness and natural character of the area.