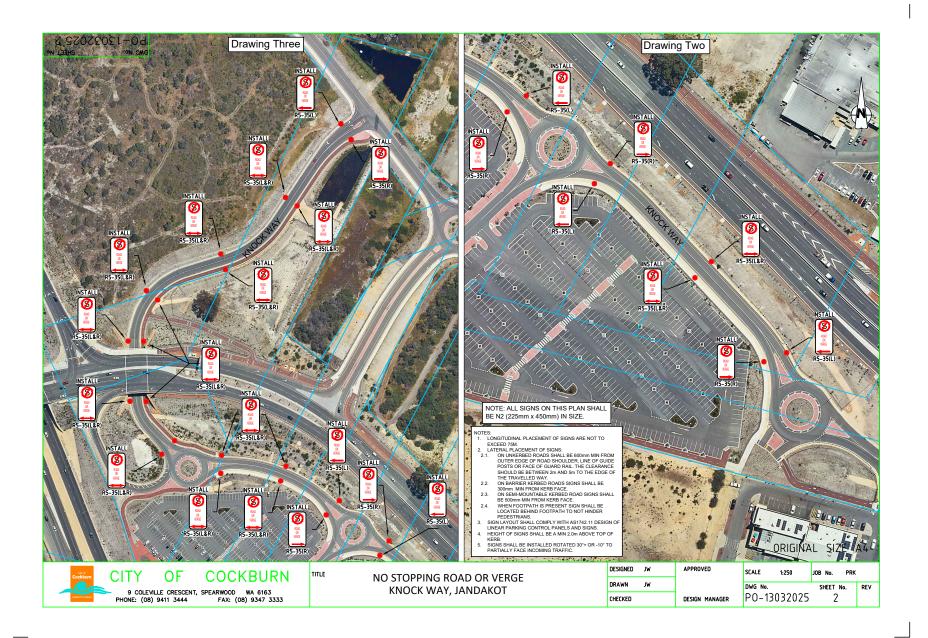

#### 14.1.1 Knock Way, Jandakot - Parking Management Plan

| Responsible<br>Executive | Director Sustainable Development and Safety                                    |  |
|--------------------------|--------------------------------------------------------------------------------|--|
| Author(s)                | Service Lead Parking                                                           |  |
| Attachments              | <ol> <li>Knock Way, Jandakot - Parking Management<br/>Plan <u>J</u></li> </ol> |  |

#### **Recommendation**

It is recommended that 'No Stopping' signs be installed on both sides of Knock Way, from Prinsep Road (north) to Armadale Road (south), refer Attachment 1.