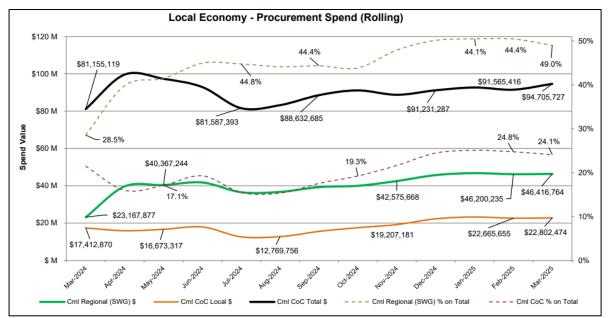

| \$764,628   | CoC Local Value      | 10.94% | CoC Local Qty       | 32.66%    |
| Statistics                                      | Local/Regional Spend | \$1,137,461 | Local/Regional Value | 16.27% | Local/Regional Qty  | 38.08%    |
| Aboriginal<br>Engagement                        | Suppliers used YTD   | 14          | Orders raised YTD    | 575    | Committed spend YTD | \$433,576 |

Local spending within Cockburn made up 10.94% of the City's monthly spend value and 32.66% of procurement transactions. This increased to 16.27% spend value and 38.08% of transactions within the Perth South West Metropolitan Alliance (PSWMA) region.

The following one year rolling chart to March 2025 tracks the City's procurement spend with businesses located within Cockburn and the PSWMA region:



As of the end of March, the 12-month rolling local expenditure in Cockburn reached \$22.80 million, representing 24.1% of the City's total spend. Within the PSWMA region, this figure increased to \$46.42 million, or 49% of the total spend.

This performance measurement aligns with the City's objectives under the Council's Procurement Policy, specifically the "local and regional economy" principle, which emphasise a preference for local procurement.

# Social Procurement

As of the end of March, the City had engaged 14 Aboriginal businesses, with a year-to-date committed spend of \$433,576 (13 businesses and \$411,945 last month).

This result represents a significant increase year on year, more than doubling last year's total spend of \$184,167.

# **Strategic Plans/Policy Implications**