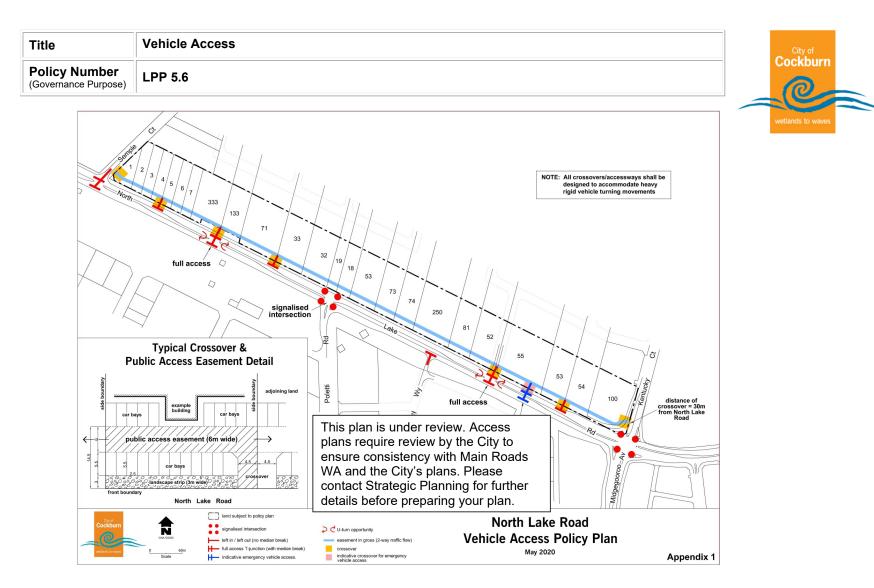

---------------|---------------------|
| Policy Number<br>(Governance Purpose) | LPP 5.6        | 0                   |
|                                       |                |                     |

d) With specific regard to the Verde Drive Access Plan consideration will be given to the exact location of crossovers and need for an easement (West of Solomon Road) as development occurs. This recognises the likely need to reconfigure long narrow lots and the likely timing of various developments will likely be staged over time. The City at such time(s) will ensure the staging of development in this area is provided with suitable access arrangements and will use discretion by having due regard to the objectives of this policy and the intent of the Plan illustrated at Appendix 2.



[5]





[7]

| Title                                 | Vehicle Access | City of<br>Cockbur | n |
|---------------------------------------|----------------|--------------------|---|
| Policy Number<br>(Governance Purpose) | LPP 5.6        | 0                  |   |
| 1                                     | 1              |                    |   |

| Strategic Link:                               | Town Planning Scheme No. 3             |  |  |
|-----------------------------------------------|----------------------------------------|--|--|
| Category                                      | Planning - Town Planning & Development |  |  |
| Lead Business Unit:                           | Development Assessment and Compliance  |  |  |
| Public Consultation:<br>(Yes or No)           | Yes