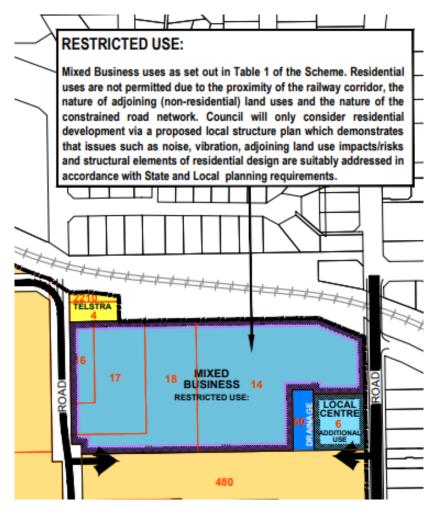

Example 1:

#### Example 2:

Example 3:

Photographs of nearby properties as shown by the above examples demonstrate that rural fencing in the area typically consists of open-style post and wire or timber rail designs, reinforcing the view that the subject fence is visually inconsistent and out of character with the local rural setting.

As mentioned above, the Local Law supports the planning principle of appropriate materiality.