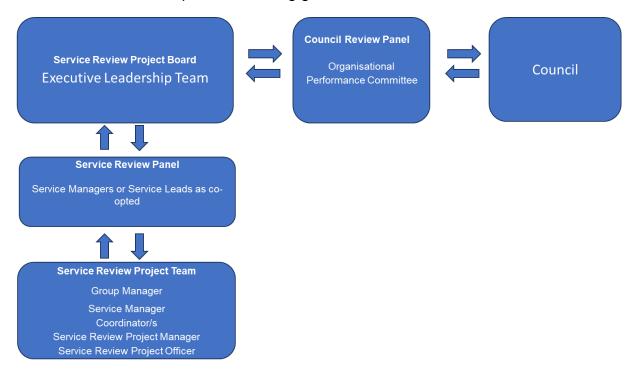

## **Closing Surplus**

The City's YTD closing surplus for the month ending March 2025 was \$84.33 million, compared to a YTD budget of \$71.90 million.

This represents a favourable budget variance of \$12.43 million, comprising the variances across the FY25 operating and capital budgets further detailed in this report.

The following table shows the budget performance by asset class:

Major project variances identified in the City's capital program budget were identified as follows:

- Buildings (\$2.11 million under YTD budget):
  - ARC expansion and major asset renewal projects are collectively \$1.05 million under YTD budget.
- Footpath Infrastructure (\$0.87 million under YTD budget):
   Footpaths rehabilitation program is \$0.56 million under YTD budget.
- Parks infrastructure (\$1.39 million under YTD budget):
  - $\circ~$  Rose Shanks Vehicle Access Tracks \$0.20 million under YTD budget
  - Balboa tile repairs \$0.19 million under YTD budget.