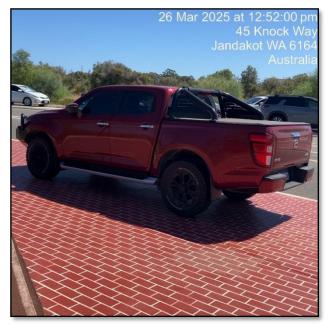

#### Report

Due to the closure of the Armadale Line, increased demand for parking at Cockburn Central Station is resulting in an undersupply.

Consequently, vehicles are parking illegally on Knock Way, parking on road shoulders, accessways, and footpaths. The City has received multiple reports from pedestrians and other road users regarding obstructions and increased safety hazards

Since the beginning of 2024, thirteen complaints have been received relating to parking issues on Knock Way.

7 of 517

In response, the City commenced daily patrols in February 2025. Since then, twentysix infringements have been issued for vehicles obstructing pedestrian access on dedicated footpaths.

Figure 1 - Example of Parking Behaviour

Figure 2 - Example of Parking Behaviour

Alternate car parking is available at the Aubin Grove Station. For users unable to find parking at Cockburn Central Station, travelling to Aubin Grove adds approximately ten minutes. The Aubin Grove Station car park provides around 2,000 bays and is underutilised.