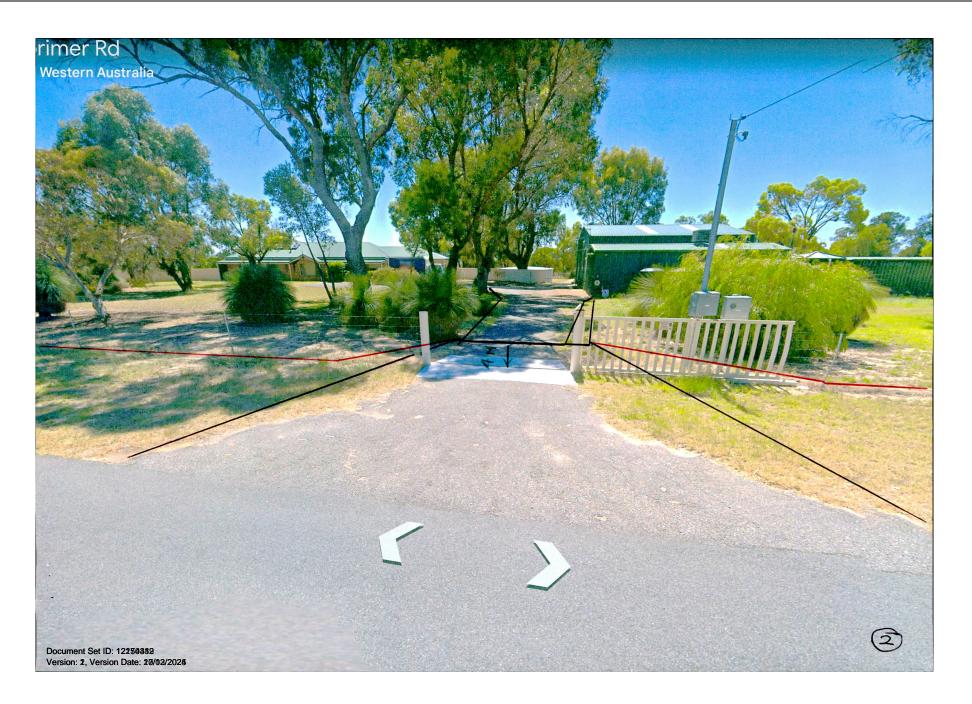

#### 14.1.3 Development Application - Retrospective Fencing - 158 Lorimer Road, Beeliar

| Responsible<br>Executive | Director Sustainable Development and Safety |
|--------------------------|---------------------------------------------|
| Author(s)                | Planning Officer                            |
| Attachments              | <ol> <li>Attatchment 1 - Plans </li> </ol>  |
|                          | 2. Attachment 2 - Applicant Justification J |
|                          | 3. Fencing Local Law Schedule 🕹             |
|                          | 4. Attachment 4 - Schedule of Submissions J |

#### Background

In December 2023 the owner(s) of 158 Lorimer Road, Beeliar erected a 1.8m *Colorbond* perimeter fence along the front, side and rear boundaries of the property. The fence was erected without applying for the necessary approvals.

#### **Proposal Details**

The application seeks retrospective approval for a 1.8m high dark grey *Colorbond* fence that runs 203m along the street boundary, 68m along the northern boundary, 121m along the southern boundary and 210m along the rear boundary (opposite *Thomsons Lake Nature Reserve*) (refer Attachment 1 - Plans).