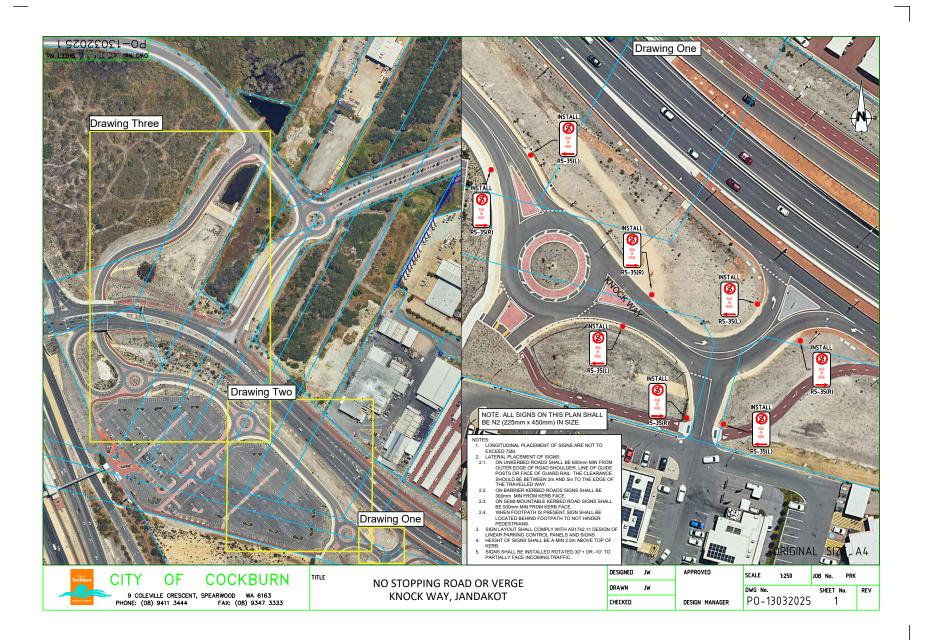

#### **Recommendation**

It is recommended that 'No Stopping' signs be installed on both sides of Knock Way, from Prinsep Road (north) to Armadale Road (south), refer Attachment 1.