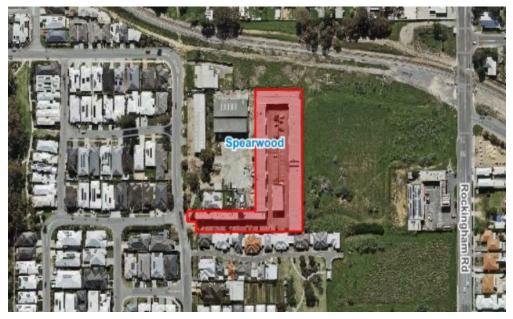

Example 1:

#### Example 2:

Example 3:

Photographs of nearby properties as shown by the above examples demonstrate that rural fencing in the area typically consists of open-style post and wire or timber rail designs, reinforcing the view that the subject fence is visually inconsistent and out of character with the local rural setting.

As mentioned above, the Local Law supports the planning principle of appropriate materiality.