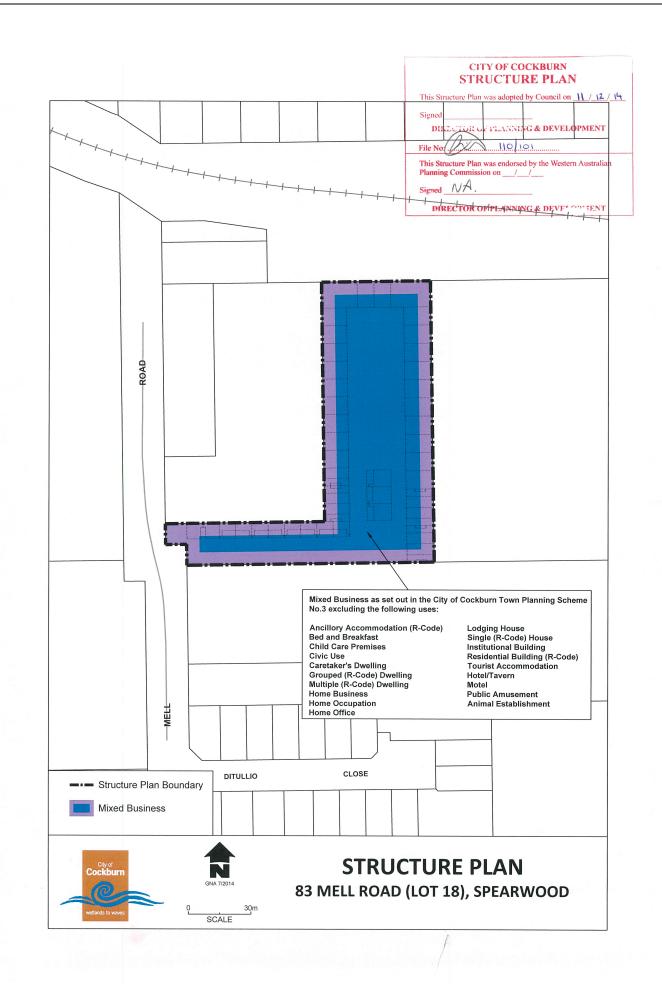

Example 1:

#### Example 2:

Example 3:

Photographs of nearby properties as shown by the above examples demonstrate that rural fencing in the area typically consists of open-style post and wire or timber rail designs, reinforcing the view that the subject fence is visually inconsistent and out of character with the local rural setting.

As mentioned above, the Local Law supports the planning principle of appropriate materiality.