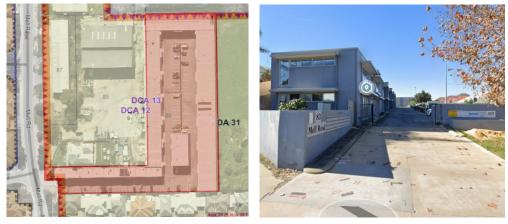

significant public open space areas. It also sought to coordinate Local Structure Plans (LSP's).

The Packham DSP shows the subject land (and adjacent lots previously zoned 'light industry') as 'Mixed Business', as it contained existing light industrial land uses and is constrained by the freight railway line (see **Figure 2**).



Figure 2 – Extract from Packham District Structure Plan map

#### **Development Approval**

Development Approval was granted for the subject site in 2007 (amended 2009) for a new Office/warehouse/showroom development (with car parking), to replace an existing warehouse. Construction occurred in 2009, and a built strata was subsequently approved, creating 43 strata units. This development covers the entirety of the subject site, as shown in **Figures 3 and 4**.



Figures 3 & 4 – Existing development at 83 Mell Road

There was no adopted local structure plan for the subject land at that time.

In response to subsequent issues that arose, in November 2014 the City adopted Structure Plan 31E to guide land uses permissibility for the existing strata units, however it was not endorsed by the Western Australian Planning Commission (WAPC) because it pre-dated the *Planning and Development (Local Planning Schemes) Regulations 2015*).

At that time, Structure Plans had the 'force and effect' of the scheme, the process for adopting Structure Plans being set out in TPS3, WAPC endorsement was only required where they 'facilitated subdivision', and they did not expire. Given the subject land was already developed and subdivided, WAPC endorsement was not requi