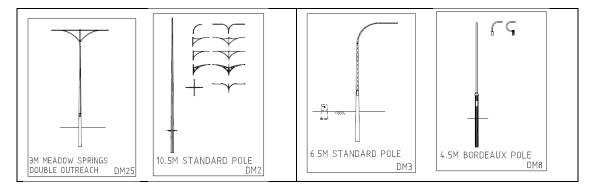

The City also held prepayments for the following year's rates totalling \$1.60 million.

The City has levied and received \$0.25 million for underground power charges this year, being year two of a ten-year repayment plan.