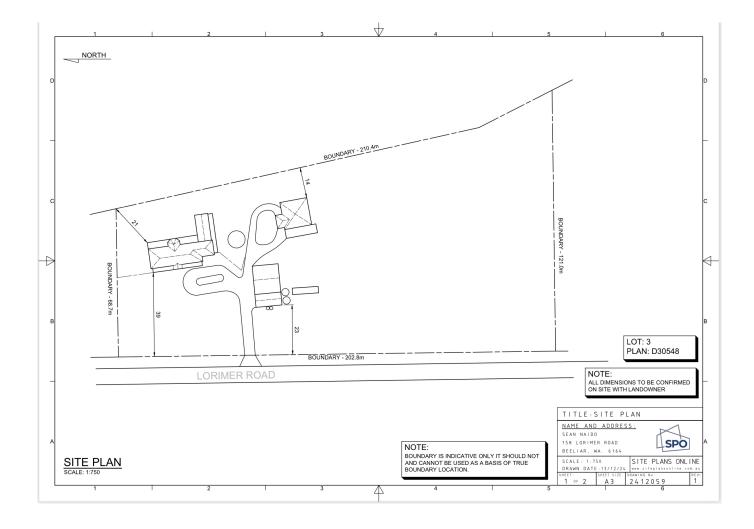

#### **Proposal Details**

The application seeks retrospective approval for a 1.8m high dark grey *Colorbond* fence that runs 203m along the street boundary, 68m along the northern boundary, 121m along the southern boundary and 210m along the rear boundary (opposite *Thomsons Lake Nature Reserve*) (refer Attachment 1 - Plans).