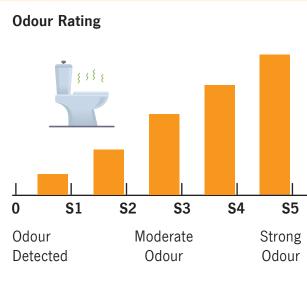

# These nuisance ratings can be used to complete the Records of Events.

Filling out this form correctly with information relating to your concern, will assist the City's Environmental Health Officer in investigating this matter.