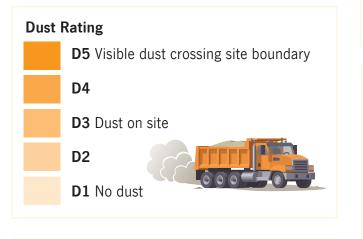

# These nuisance ratings can be used to complete the Records of Events.

Filling out this form correctly with information relating to your concern, will assist the City's Environmental Health Officer in investigating this matter.