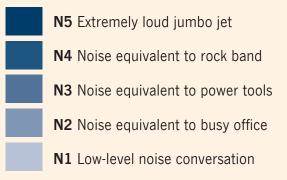

#### **Noise Rating**

Things to consider for weather conditions:

• Wind Speed

• Clear / Cloudy

- Wind Direction
- Temperature