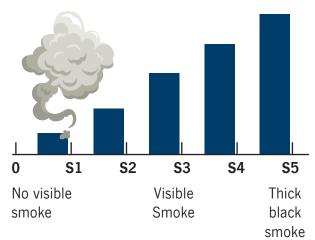

|
|      |       |        |          |               |          |              |
|      |       |        |          |               |          |              |
|      |       |        |          |               |          |              |
|      |       |        |          |               |          |              |
|      |       |        |          |               |          |              |
|      |       |        |          |               |          |              |

Please keep a record of events when you believe the nuisance is unreasonable.

Signature: \_

Document Set ID: 5540765 Version: 2, Version Date: 06/02/2023

#### **Noise Rating**





Things to consider for weather conditions:

• Wind Speed

• Clear / Cloudy

- Wind Direction
- Temperature

#### Smoke Rating





# These nuisance ratings can be used to complete the Records of Events.

Filling out this form correctly with information relating to your concern, will assist the City's Environmental Health Officer in investigating this matter.

Previous case law suggests that in order to prove a "nuisance", accurate and verifiable evidence is required should legal action be taken.

### **Useful Agencies**

| Law Society of WA        | 9324 8600    |
|--------------------------|--------------|
| Murdoch Police           | 9313 9000    |
| Cockburn Police          | 9418 9777    |
| COSAFE                   | 1300 267 233 |
| Fremantle Police         | 9430 1000    |
| Citizens Advice Bureau   | 9221 5711    |
| Real Estate Institute WA | 9380 8222    |
| Tenants Advisory Board   | 6148 3636    |
| De