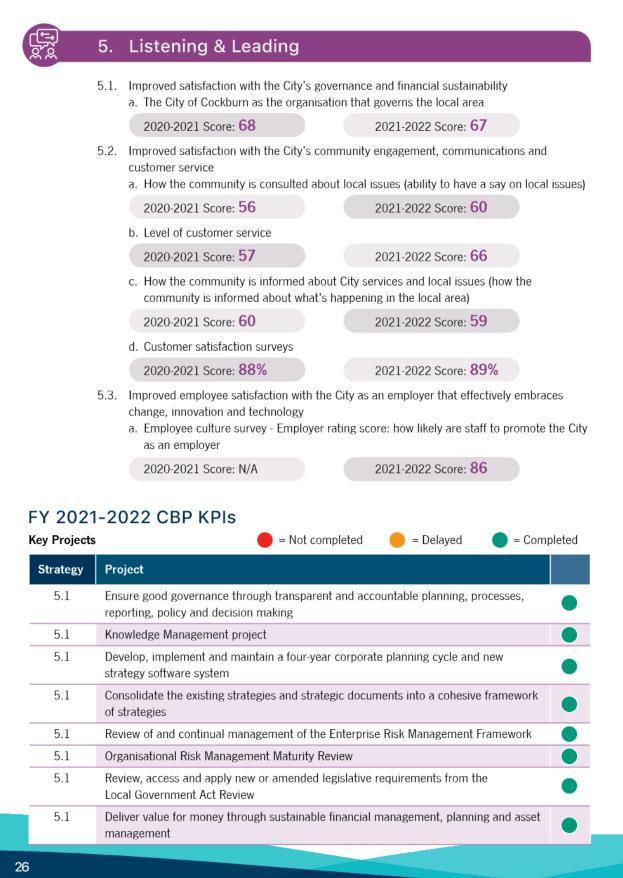

|  |  |  |  |  |
| 4.3          | Continue to complete the coverage of accessible cycleways, footpaths, parking and end of trip facilities, and trail networks across the City                     |  |  |  |  |  |
| 4.3          | Construct new and refurbished footpaths                                                                                                                          |  |  |  |  |  |
| 4.3          | Complete Bicycle Network Infrastructure 2017-2026                                                                                                                |  |  |  |  |  |
| 4.3          | Progress concept development and advocacy for coastal corridor and east-west public transport options.                                                           |  |  |  |  |  |





Document Se**256**1 **26610** Version: 1, Version Date: 01/12/2022

### FY 2021-2022 CBP KPIs (continued)

| rategy | Project                                                                                                                                                                                      |   |  |  |  |  |  |
|--------|----------------------------------------------------------------------------------------------------------------------------------------------------------------------------------------------|---|--|--|--|--|--|
| 5.1    | Review and implement Asset Management Strategy 2017                                                                                                                                          |   |  |  |  |  |  |
| 5.1    | reate and review