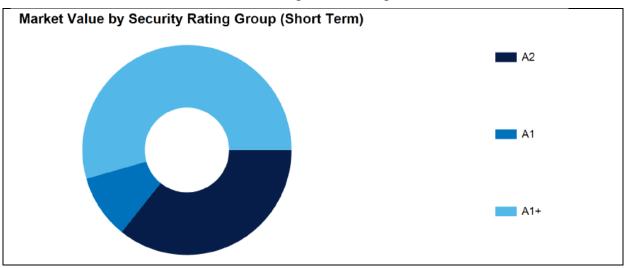

ustralia Ltd | 82,902,953.01  | 31.32%        |
| Emerald Reverse Mortgage Trust     | 1,610,205.16   | 0.61%         |
| Macquarie Bank                     | 10,019,873.24  | 3.78%         |
| Members Equity Bank Ltd            | 7,062,438.33   | 2.67%         |
| MyState Bank Ltd                   | 22,629,903.26  | 8.55%         |
| National Australia Bank Ltd        | 39,718,896.05  | 15.00%        |
| Suncorp-Metway Ltd                 | 24,638,112.33  | 9.31%         |
| Westpac Banking Corporation Ltd    | 34,065,986.57  | 12.87%        |
| Portfolio Total                    | 264,730,258.50 | 100.00%       |

The City's short-term deposits (less than 12 months) made up 53.8 percent (\$142.42 million) of the City's portfolio, compared to 54.4 percent (\$140.19 million) last month.



These were classified under the following credit ratings:

Deposits invested between 1 and 3 years made up 46.20 percent (\$122.31 million) of the City's portfolio, compared to 45.6 percent (\$117.58 million) last month.

These were classifed under following credit ratings:



# Investment in Fossil Fuel Free Banks

At month end, the City held \$63.47 million (24.0 percent) of its investment portfolio with banks considered non-funders of fossil fuel related industries (up from \$50.97 million or 19.8 percent last month).

The amount invested with fossil fuel free banks fluctuates depending on the competitiveness of deposit rates being offered and the capacity of fossil fuel free banks to accept funds.

The City will always endeavour to preference a fossil fuel free investment, given a si