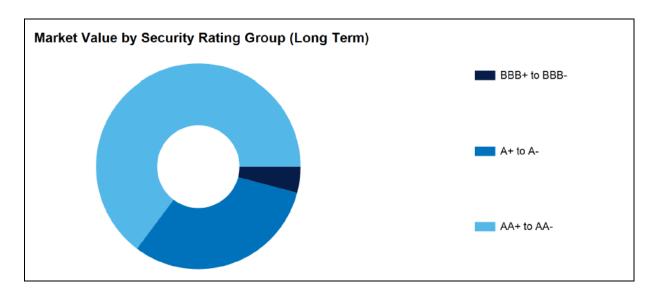

Ltd                   | 22,629,903.26  | 8.55%         |
| National Australia Bank Ltd        | 39,718,896.05  | 15.00%        |
| Suncorp-Metway Ltd                 | 24,638,112.33  | 9.31%         |
| Westpac Banking Corporation Ltd    | 34,065,986.57  | 12.87%        |
| Portfolio Total                    | 264,730,258.50 | 100.00%       |

The City's short-term deposits (less than 12 months) made up 53.8 percent (\$142.42 million) of the City's portfolio, compared to 54.4 percent (\$140.19 million) last month.



These were classified under the following credit ratings:

Deposits invested between 1 and 3 years made up 46.20 percent (\$122.31 million) of the City's portfolio, compared to 45.6 percent (\$117.58 million) last month.

These were classifed under following credit ratings:



# Investment in Fossil Fuel Free Banks

At month end, the City held \$63.47 million (24.0 percent) of its investment portfolio with banks considered non-funders of fossil fuel related industries (up from \$50.97 million or 19.8 percent last month).

The amount invested with fossil fuel free banks fluctuates depending on the competitiveness of deposit rates being offered and the capacity of fossil fuel free banks to accept funds.

The City will always endeavour to preference a fossil fuel free investment, given a similar deposit rate.

# Rates Debt Recovery

The collectible rates and charges for 2022-23 (comprising arrears, annual levies and part year rating) totals \$141.88 million.

To the end of October, the City had collected \$93.19 million (65.7 percent), leaving a balance outstandi