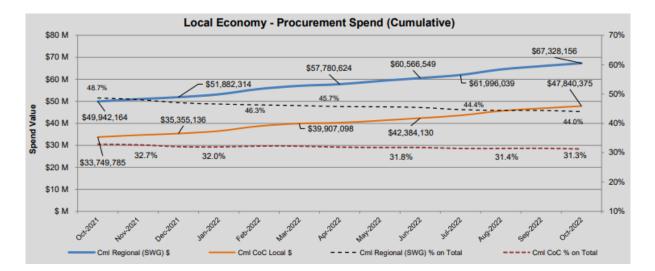

|       |                   |       |
|------------|-----------------|-------------|--------------|-------|-------------------|-------|
| Monthly    | Total SWG Spend | \$1,328,676 | CoC Local \$ | 23.4% | Local/Regional \$ | 30.2% |
| Statistics | CoC Local Spend | \$1,027,847 | CoC Local %  | 32.5% | Local/Regional %  | 38.5% |

In October, local spending within Cockburn made up 23.4 percent of the City's monthly spend, comprising 32.5 percent of all procurement transactions made for the month.

Within the Perth South West region, this increased to 30.2 percent of monthly spend from 38.5 percent of transactions.

The following one year rolling chart to October 2022 tracks the City's procurement spend with businesses located within Cockburn and the Perth South West region:



The rolling 12-month cumulative local Cockburn spend was \$47.84 million, representing 31.3 percent of the City's total spend, with \$67.33 million or 44.0 percent of total spend within the Perth South West regional area.

These results track the City's performance in achieving Council's "local and regional economy" principle contained within its Procurement Policy (i.e. a buy local procurement preference).

# **Strategic Plans/Policy Implications**

## Local Economy

A sustainable and diverse local economy that attracts increased investment and provides local employment

• Thriving local commercial centres, local businesses, and tourism industry.

## Listening and Leading

A community focused, sustainable, accountable, and progressive organisation

- Best practice Governance, partnershi