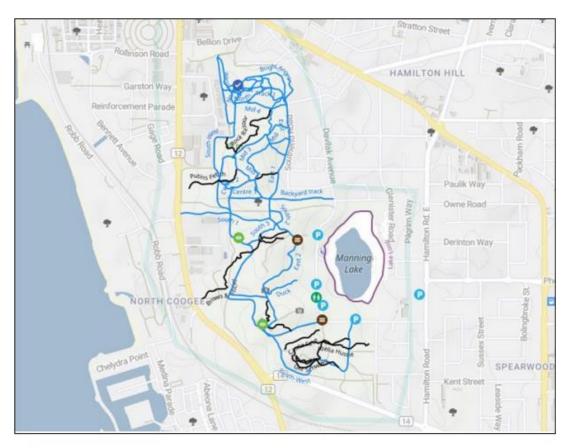

nd 12 as the actual extent of trails requiring closure, revegetation and maintenance would be dependent on the outcomes and recommendations of the assessment of trails outlined above.

The cost estimates provided for Steps 10, 11 and 12 have been provided using the limited information available at this time and should therefore be viewed as indicative only.

Figure 1, below, depicts the extent of trails used by mountain bikers in Manning Park, with over 17km of trails being used. However, some of these may also be used by other trail users.

The number of trails to that would actually be closed down would be identified in the Trails Closure Plan. Steps 10, 11 and 12 will be calculated based on the assumption that 10km of trails would be closed and there are 10 trails, each 1km in length.



## Stats

| Avg Trail Rating:      | ****  |
|------------------------|-------|
| Trails (view details): | 58    |
| Total Distance:        | 17 km |
| Total Descent:         | 662 m |
| Total Vertical:        | 48 m  |
| Highest Trailhead:     | 49 m  |
| Reports:               | 32    |
| Photos:                | 12    |
| Ridden Counter.        | 3,714 |

Figure

1: Trails used by Mountain Bikers in Manning Park.

Source: http://www.trailforks.com/region/manning-park-1486544341

To implement Step 10, temporary signage would be deployed at the beginning and at the end of each trail for a two-week period.

This would require the print and design of 20 corflute signs, for which the current market rate is for \$10 per sign.

These signs would then be deployed using the City's existing sup