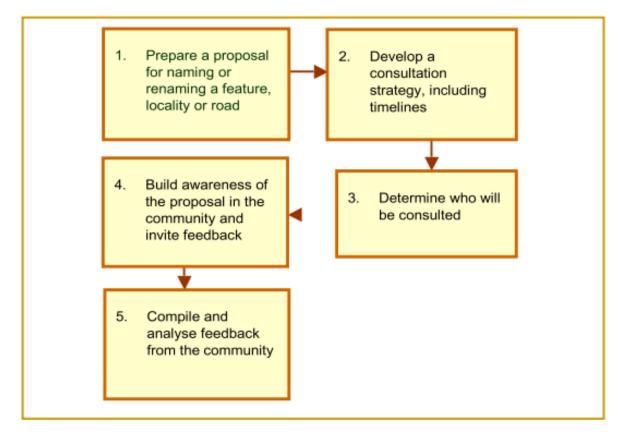

taken reflects the significance of the naming proposal.

The immediate community is defined as including residents, ratepayers and businesses within the immediate area, who are directly affected by the submission.

The extended community includes residents, ratepayers and businesses surrounding the area directly affected by the proposal, any visitor groups to the area, and government or non-government organisations with an interest in the area.

### **Consultation**

Section 9 of the Policy provides guidance on the consultation standards and principles.

As advised above, the Policy makes a distinction between 'immediate community' and 'extended community'.

The consultation process involves the five steps below. It should be noted the costs of community consultation are met by the City.



At this stage there is not a proposal in a form which meets the requirements of the Policy, therefore the first step in the process is to prepare a proposal.

The community groups have already completed their own consultation processes (the petition) which has shown evidence of support for the name changes, however this consultation does not meet the requirements of the Policy.

It is noted that at this stage the name "South Beach" is not supported, and Landgate has indicated it is unlikely this position would change as it does not meet the requirements of the Policy (as detailed herein).

The proposed name of Nara Beach will require some additional consultation to ensure the City meets the requirements of the Aboriginal Naming guidelines, identified as section 7A of the Policy.

The nam