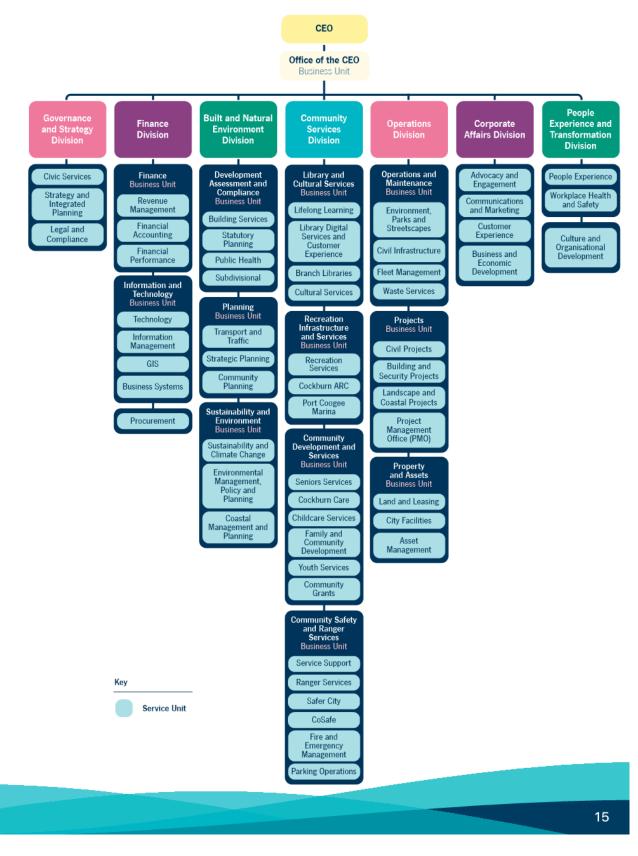

|  |
| 270,000 - 279,999        | 0                      |  |
| 280,000 - 289,999        | 0                      |  |
| 290,000 - 299,999        | 0                      |  |
| 300,000 - 309,999        | 0                      |  |
| 310,000 - 319,999        | 0                      |  |
| 320,000 - 329,999        | 0                      |  |
| 330,000 - 339,999        | 0                      |  |
| 340,000 - 349,999        | 0                      |  |
| 350,000 - 359,999        | 0                      |  |
| 360,000 - 369,000        | 0                      |  |
| 370,000 – 379,999        | 0                      |  |

#### **Chief Executive Officer**

The remuneration paid to the CEO during the FY22 was \$374,990 including superannuation.

## **Organisational Structure**



# **Awards and Achievements**

| Award or Agency                                                                                                        | Place and Category                                                                                                                                                                                                                          |
|------------------------------------------------------------------------------------------------------------------------|---------------------------------------------------------------------------------------------------------------------------------------------------------------------------------------------------------------------------------------------|
| IAP2 Australasia Core Values Awards