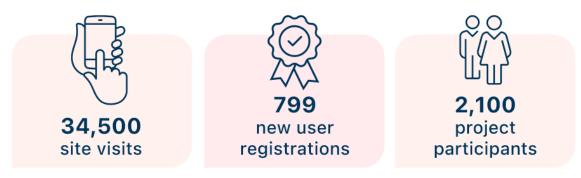

and outlines the results of the customer surveys.

### **Community Engagement Report**

The City undertakes community engagement throughout the year to seek feedback on various initiatives and to inform the community of its priorities.

The City's focus is to inform, consult and provide opportunities for active participation in City projects and activities. The City uses a variety of methods to seek feedback including listening posts, workshops, surveys, meetings, one-on-one conversations and more.

These projects are communicated using a number of mediums. Some examples include direct mail, newspaper advertisements, e-newsletters, social media and signage.

Over the past 12 months, the City has attracted community input via its Comment on Cockburn community engagement website which had:





### Cockburn, the best place to be

### **Community Engagement and Customer Satisfaction** (continued)

### **Customer Satisfaction**

The City undertakes independent customer satisfaction surveys across a number of service units each year. The percentage of satisfied customers reported is the number of customers who scored the service seven or more out of 10.

| Service % Satisfied cus                         | stomers | Service              | % Satisfied customers             |
|-------------------------------------------------|---------|----------------------|-----------------------------------|
| Sports Field Hire and Booking Services          | 100     | CoSafe               | 89.3                              |
| Henderson Waste Recovery                        |         | Facilit