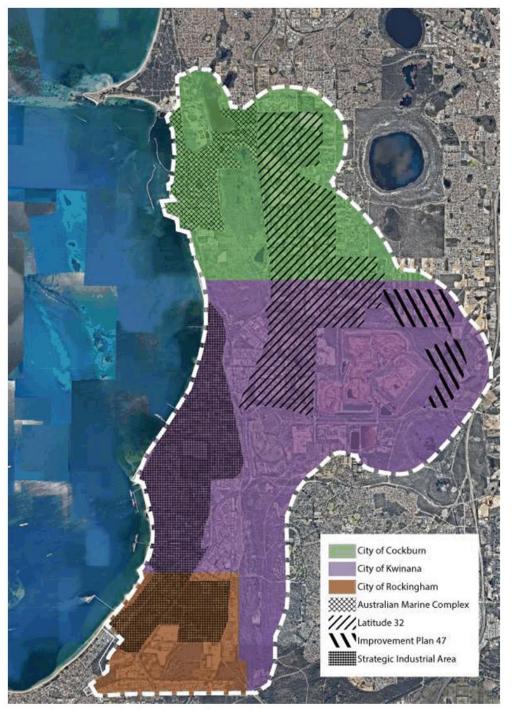

# Background

The purpose of this report is for Council to consider initiating an amendment to Town Planning Scheme No. 3 (TPS 3) to introduce provisions for the 'period of operation' and 'priority and timing' of infrastructure delivery for several existing Development Contribution Plans (DCPs) operating under TPS 3.

There are 12 existing DCPs for development contributions towards infrastructure through the subdivision and development process.

The establishment and operation of a DCP is guided by State Planning Policy, and more recently the *Planning and Development (Local Planning Schemes) Regulations 2015* (the Regulations). Some of TPS 3's existing DCPs pre-date this framework.

A modified *State Planning Policy 3.6 – Infrastructure Contributions* (SPP 3.6) in April 2021 required DCPs without a lifespan or review period to be amended to include:

- 1. The anticipated lifespan (period of operation) of the DCP
- 2. The priority and timing for the delivery of infrastructure.

SPP 3.6 requires this within three years of the modified policy (i.e. by April 2024).

The following DCPs do not have a lifespan or review period:

- DCP 1 Success North
- DCP 4 Yangebup West
- DCP 5 Yangebup East
- DCP 6 Munster
- DCP 8 Solomon Road
- DCP 11 Muriel Court.