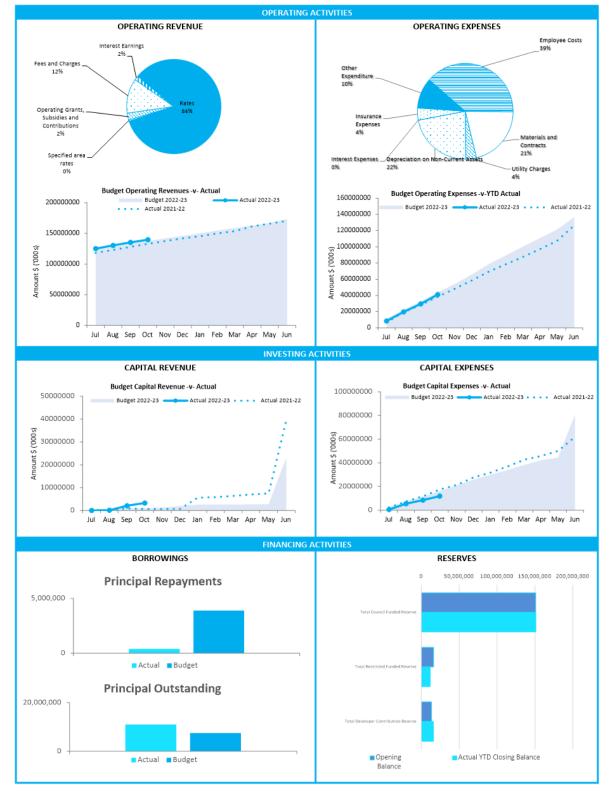

-----

MAYOR

(Seal)

CHIEF EXECUTIVE OFFICER

Recommended/Submitted for Final Approval

DELEGATED UNDER S.16 OF THE P&D ACT 2005

DATE.....

Final Approval Granted