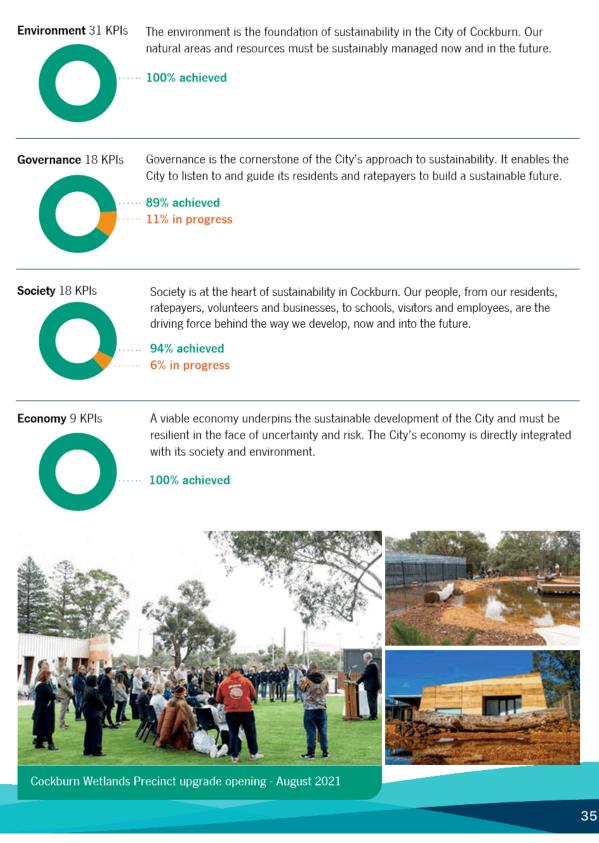

nd 35m seawall at C.Y. O'Connor Beach, to reduce coastal erosion impacts of climate change.



Fringing reef at C.Y. O'Connor Beach - March 2022

To read full story scan QR code

#### **Our Facilities**

Installed additional 60kW solar photovoltaic systems on the Treeby Community and Sports Centre and the Frankland Park Sport and Community Facility

Frankland Park Sports and Community Facility and Treeby Community and Sports Centre completed with integrated Environmentally Sustainable Design features.

#### Supporting our Community

Delivered two carbon neutral events, Christmas on the Green and Cockburn Rotary Spring Fair

Awarded 14 sustainability grants

Awarded \$99,500 to 27 local businesses through the Local Economic Development Grants.

# State of Sustainability Report (continued)



# **Disability Access and Inclusion Report**

The City's Disability Access and Inclusion Plan (DAIP) provides a framework for translating the principles and objectives of the *Disability Services Act 2003* into achievable initiatives. Below are the highlights for implementation of the DAIP for the 2021-2022 financial year.

#### Outcome 1: People with disability can access City of Cockburn services and events

The City hosted its first Disability Sports Day event at the Cockburn ARC to celebrate International Day for People with Disability. It was attended by over 120 people

The City trialled the use of communication boards at the Disability Sports Day to assist people with communication needs to access City facilities. The trial is continuing throughout the pool areas and stadium at th