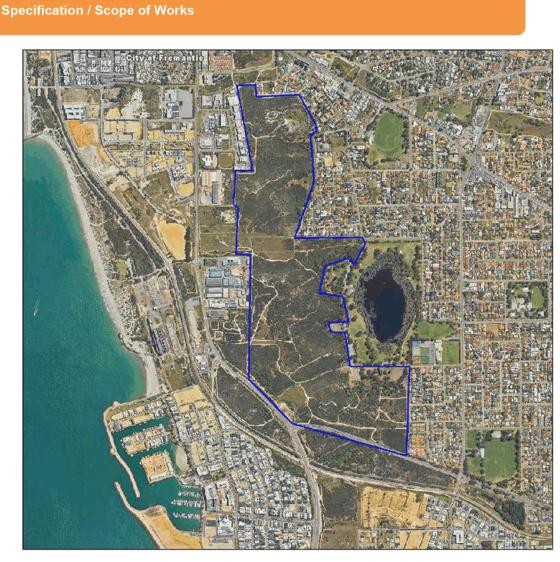

City</u>
- 11. Close off and rehabilitate all trails. To be undertaken by the City
- 12. Watering and weed control of revegetation areas. To be undertaken by the City.

In light of the above, the City is requesting that consultants prepare indicative quotations to undertake Step 1 to Step 6.

#### 3 STUDY AREA

The study area encompasses the upland area of Manning Park and is identified as area 30 within the Beeliar Regional Park Management Plan. The road reservation to the west of the park needs to be included within the management plan and considered as part of the reserve. See Figure 1.

It is expected that the successful consultant spends time visiting the site to gain an understanding of the varying terrains and constraints associated with the site.

City of Cockburn |

Page 4 of 5



Figure 1: Manning Park upland study area.

#### 4 KEY INFORMARTION FOR CONSULTANTS

At this stage cost estimates have been requested in order to inform future budgeting. As such, there is no need to complete a full project proposal, a dollar value estimate is all that is being requested.

For your information, the study area for this assessment is shown in the figure below. It is envisaged that the successful consultant will spend time visiting the site to complete the tasks outlined above.

The City advises that all information relating to this request must be treated as confidential.

City of Cockburn |

Page 5 of 5

# 15.1.2 Budget Amendments for the FY 23 Municipal Budget

| Responsible<br>Executive | Acting Chief Financial Officer |
|--------------------------|----------------------