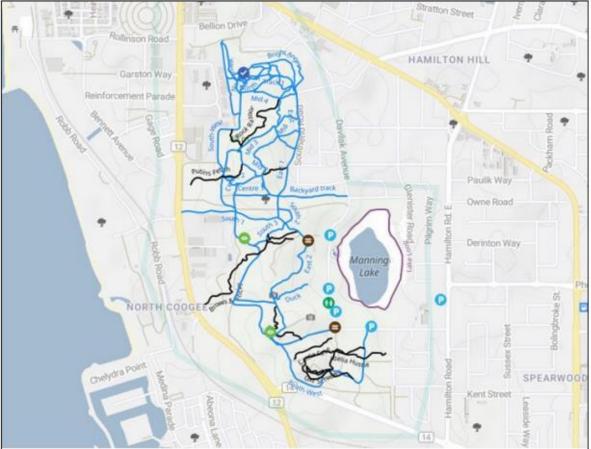

nd 12 as the actual extent of trails requiring closure, revegetation and maintenance would be dependent on the outcomes and recommendations of the assessment of trails outlined above.

The cost estimates provided for Steps 10, 11 and 12 have been provided using the limited information available at this time and should therefore be viewed as indicative only.

Figure 1, below, depicts the extent of trails used by mountain bikers in Manning Park, with over 17km of trails being used. However, some of these may also be used by other trail users.

The number of trails to that would actually be closed down would be identified in the Trails Closure Plan. Steps 10, 11 and 12 will be calculated based on the assumption that 10km of trails would be closed and there are 10 trails, each 1km in length.



# Stats

| Avg Trail Rating:      | ****  |
|------------------------|-------|
| Trails (view details): | 58    |
| Total Distance:        | 17 km |
| Total Descent:         | 662 m |
| Total Vertical:        | 48 m  |
| Highest Trailhead:     | 49 m  |
| Reports:               | 32    |
| Photos:                | 12    |
| Ridden Counter:        | 3,714 |

### Figure 1: Trails used by Mountain Bikers in Manning Park.

Source: http://www.trailforks.com/region/manning-park-1486544341

### 282 of 610

To implement Step 10, temporary signage would be deployed at the beginning and at the end of each trail for a two-week period.

This would require the print and design of 20 corflute signs, for which the current market rate is for \$10 per sign.

These signs would then be deployed using the C