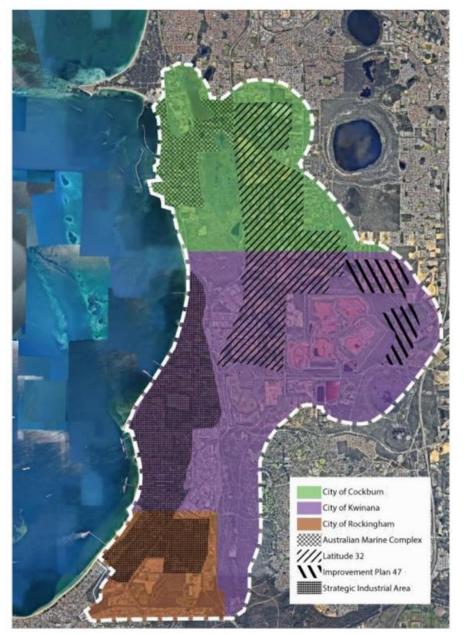

tion of substantial investment expected over the coming decades.

# Submission

The stated purpose of the MoU is:

"To work towards a more harmonious statutory approval framework across the Global Advanced Industry Hub (GAIH), with consistent approaches to planning and development proposals within the region. This will enhance this period of growth, simplify administration of the area, improve user experience, and work towards better and more consistent outcomes."

A copy of the draft MoU is provided (refer Attachment 1).

A second document, the *Planning Strategy and Scheme Proposal*, is also provided (refer Attachment 2).

## 42 of 610

This document details of the work to be undertaken should the MoU be endorsed by all three Councils.

# Submission

N/A

# Report

# Project Background



Figure 1 – Planning regions of the Global Advanced Industries Hub

The GAIH is the State Government's name for the coastal industrial areas of Cockburn, Kwinana and Rockingham.

Previously this area was known as the Western Trade Coast.

The figure above has not been produced by the City of Cockburn and indicates areas of contention, such as parts of Hammond Park and Lake Coogee.

It also indicates parts of the City's Rural zones which are not part of the employment areas.

To ensure all parties are clear what areas are not part of this proposal, clarification of the study area is needed. Part (1)1 of the recommendation seeks to address this.

In December 2021 the State Government formed a taskforce to help drive economic investment and development in the area, noting the existing indust