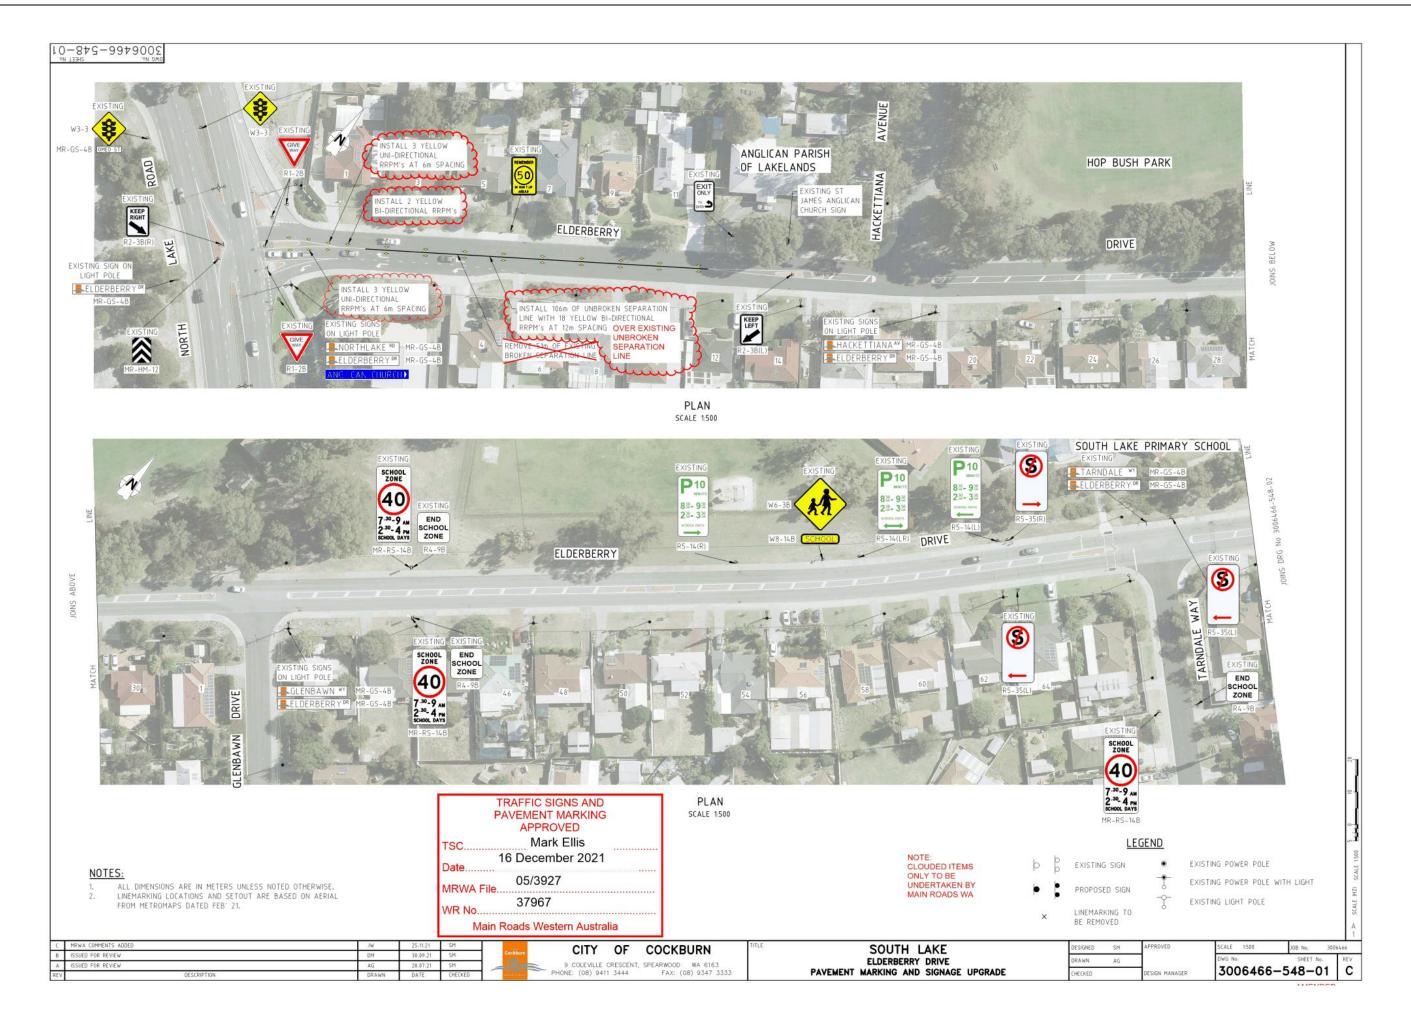

stributors should discourage through traffic so that the cell formed by the grid of District Distributors only carries traffic belonging to, or serving the area. These roads should accommodate buses, but discourage trucks.

#### Rural - (Non Built Up Area)

Connect to other Rural Distributors and to Rural Access Roads. Not Regional Distributors, but which are designed for efficient movement of people and goods within regional areas

Urban and Rural Local Distributor roads are managed by local government.

#### Access Roads :

Provide access to abutting properties with amenity, safety and aesthetic aspects having priority over the vehicle movement function. These roads are bicycle and pedestrian friendly. They are managed by local government.

MAIN ROADS Western Australia D10#10992 Page 3





## 21. Confidential Business

### 21.1 Enterprise Agreement

This report and its attachments are **CONFIDENTIAL** in accordance with Section 5.23(2) (a) of the *Local Government Act 1995*, which permits the meeting to be closed to the public for business relating to the following:

(a) a matter affecting an employee or employees.

### 21.2 Western Power Funding Agreement for the South Lake East Underground Power Project

This report and its attachments are **CONFIDENTIAL** in accordance with Section 5.23(2) (c) of the *Local Government Act 1995*, which permits the meeting to be closed to the public for business relating to the following:

(c) a contract entered into, or which may be entered into, by the local government and which relates to a matter to be discussed at the meeting.

# 2