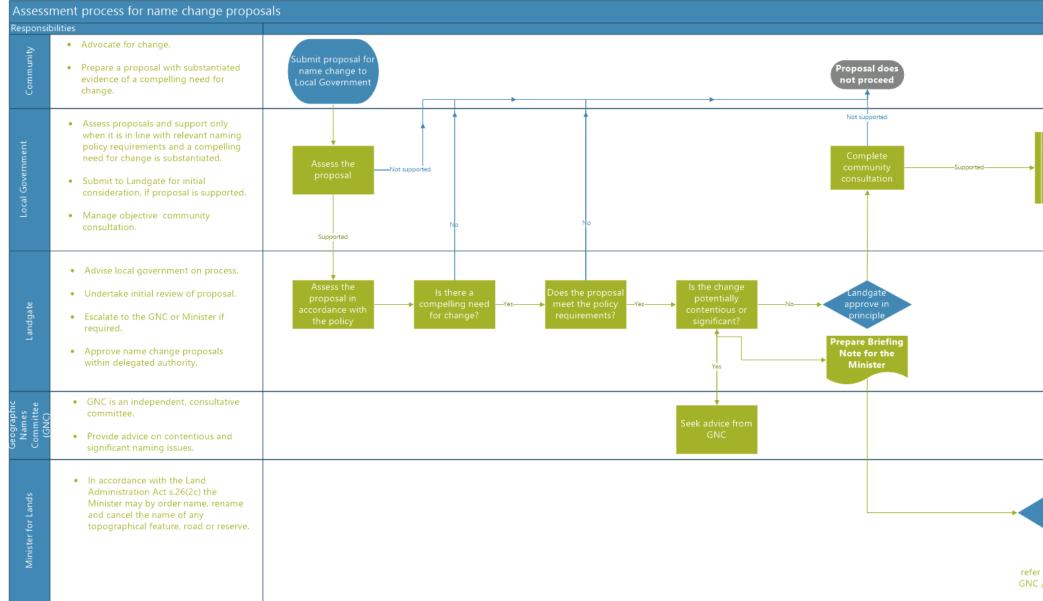

to the City of committing to expenditure for community consultation for a proposal which will not be accepted due to not meeting the minimum requirements of the Policy.

This risk can be mitigated by supporting the Community Groups to develop a proposal which meets the requirements of the Policy.

There is a low reputational risk to Council in not supporting the Community Groups given the past demonstrated community support for the administrative boundary name change for the locality of North Coogee.

# Advice to Proponent(s)/Submitters

The Proponent(s) and those who lodged a submission on the proposal have been advised that this matter is to be considered at the 24 November 2022 Expenditure Review Committee.

# Implications of Section 3.18(3) Local Government Act 1995

Nil

364 of 610



#### Proposal requirements

Official names of places are intended to be enduring, particularly locality and street names which impact a property address. It takes significant time to progress the change through the many systems of both public and private service providers and poses a significant risk of confusion, particularly to essential services such as Emergency Services and Australia Post.

To progress a proposal for a name change, there must be substantiated evidence of a compelling need for change. This must include evidence of demonstrated, real life examples, not statements of claim.

- Examples of a possible compelling need for change include:
  Evidence of address duplication, leading to confusion.
  Evidence that the address / name causes confusion to essential services, such