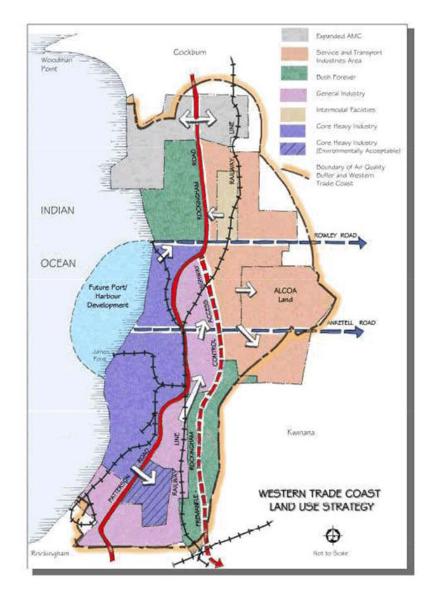

vision for the Global Advanced Industries Hub
- Working towards the development of a coordinated strategic plan to guide the development of the area
- > Consistent approach to the planning of the area
- > Determine applications efficiently and promptly
- > Simplify planning approaches for Industry

#### History

In 2010, the State Government lead the development of the Western Trade Coast Spatial Plan. The Land Use Strategy Outcome (figure 1) could serve as the basis for a review of the current strategic objectives of the area. It is noted that the then Western Trade Coast Industries Committee actions were to "promote consistency between Local Governments" as well as other planning jurisdictions. With the area becoming more contested, this objective appears to be more relevant than ever.



Figure 1 Western Trade Coast Land Use Strategy Concept (2010)



Figure 2 Planning Regions of Global Advanced Industries Hub

# **Current Regulatory Framework**

The Subject Area is the subject of the following zones and reservations:

#### City of Cockburn

Strategic Industry Light and Service Industry Development zone Special Use zone Rural Rural Living Public Purpose Parks and Recreation

#### City of Kwinana

General Industry Service Commercial Rural A Rural B

#### City of Rockingham

General Industry Special Industry Light Industry Special Use zone

In addition to this, there are a range of Metropolitan Region Scheme, Local Planning Scheme reserves and Improvement Plans as well as the Hope Valley Wattleup Redevelopment Act area (where the local planning schemes do not apply)

There