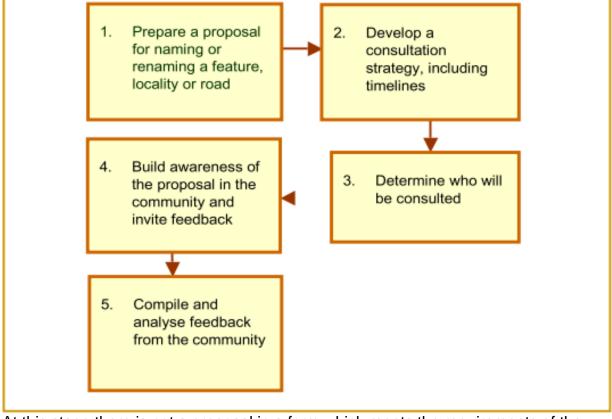

ertaken reflects the significance of the naming proposal.

The immediate community is defined as including residents, ratepayers and businesses within the immediate area, who are directly affected by the submission.

The extended community includes residents, ratepayers and businesses surrounding the area directly affected by the proposal, any visitor groups to the area, and government or non-government organisations with an interest in the area.

# **Consultation**

Section 9 of the Policy provides guidance on the consultation standards and principles.

As advised above, the Policy makes a distinction between 'immediate community' and 'extended community'.

The consultation process involves the five steps below. It should be noted the costs of community consultation are met by the City.



At this stage there is not a proposal in a form which meets the requirements of the Policy, therefore the first step in the process is to prepare a proposal.

The community groups have already completed their own consultation processes (the petition) which has shown evidence of support for the name changes, however this consultation does not meet the requirements of the Policy.

It is noted that at this stage the name "South Beach" is not supported, and Landgate has indicated it is unlikely this position would change as it does not meet the requirements of the Policy (as detailed herein).

The proposed name of Nara Beach will require some additional consultation to ensure the City meets the requirements of the Aboriginal Naming guidelines, identified as section 7A of the Policy.

The nam