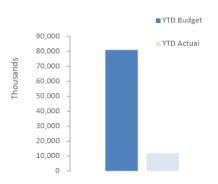

recognised at cost. Cost is determined as the fair value of the assets given as consideration plus costs incidental to the acquisition. For assets acquired at no cost or for nominal consideration, cost is determined as fair value at the date of acquisition. The cost of non-current assets constructed by the local government includes the cost of all materials used in the construction, direct labour on the project and an appropriate proportion of variable and fixed overhead. Certain asset classes may be revalued on a regular basis such that the carrying values are not materially different from fair value. Assets carried at fair value are to be revalued with sufficient regularity to ensure the carrying amount does not differ materially from that determined using fair value at reporting date.



#### FINANCING ACTIVITIES

#### NOTE 5 BORROWINGS

#### **Repayments - borrowings**

|                                          |          |             | Principal |        | Prine   | Principal Interes |            | rest        |        |         |
|------------------------------------------|----------|-------------|-----------|--------|---------|-------------------|------------|-------------|--------|---------|
| Information on borrowings                |          |             | New Lo    | bans   | Rep     | Repayments        |            | Outstanding |        | ments   |
| Particulars                              | Loan No. | 1 July 2022 | Actual    | Budget | Actual  | Budget            | Actual     | Budget      | Actual | Budget  |
|                                          |