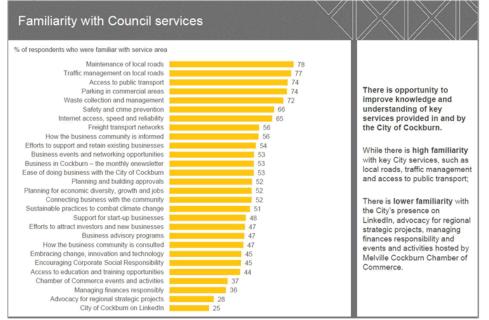

with Business Station - half price New Start up business **"NEIS"** program half price membership.

#### 3.Build on members benefits: (Value Proposition)

Digitial Solutions Mentoring 1:1 Members access to MCCC facilities for meetings, training, and workshops Marketing review with marketing firm "Space Station" Introduced members only access to website to view marketing training modules. New Customer Relationship Management (ongoing)

## 5.1.5 Continuous Improvement

Demonstrated improvement in the following questions as per the Business Scorecard Survey:

- Awareness of MCCC.
- Performance Index Score of MCCC.

2021 Results (waiting on 2022) results from City of Cockburn Performance index score 59 (up 2%) Familiarity with service of MCCC 37% (down 12%)

#### Positive rating 79% (up 3%)





Document Sc**350**1 **Code 30** Version: 1, Version Date: 01/12/2022 9

Report on membership numbers each year showing monthly statistics of new memberships and retained members.

#### **Response:**

## Membership Overview:

New Members 01 Oct 2021 – 31<sup>st</sup> Aug 2022 (11 Months) see table (Cockburn members)

| Oct            | Nov       | Dec       | Jan         | Feb           | Mar         | April       | May | Jun          | Jul      | Aug          |
|----------------|-----------|-----------|-------------|---------------|-------------|-------------|-----|--------------|----------|--------------|
| Maxi Realty    |           | Booragoon | Creagh      | Greenspace    | Strategic   | Furasta     |     | Sinead Tones | Perth    | Brightside   |
|                |           | Fam