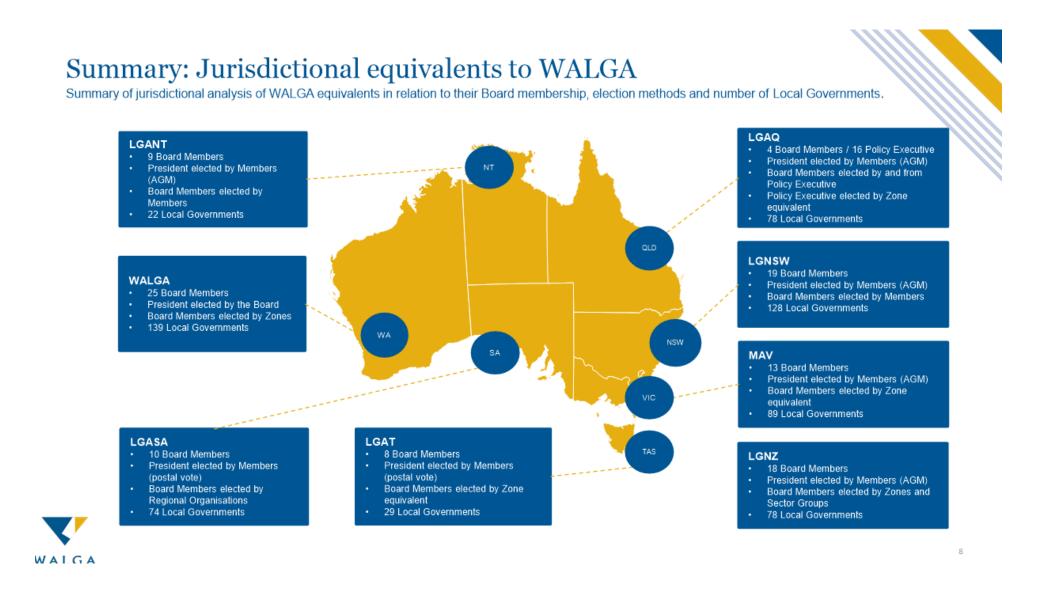

ins the largest number of representatives, it can be seen that boards of Local Government Associations tend to be relatively large. The average board size (using Queensland's policy executive, not board) is 15.4.
- Method of Election of President WALGA is an outlier: all other Presidents are elected directly by the membership. Perhaps this is a reflection of the prevalence of Council elected Mayors and Presidents in WA.
- Method of Election of Board Members The majority of associations use regional groupings (equivalent to our Zones) to elect board members. The New Zealand hybrid model of electing representatives from geographic zones and sector groups (metro, provincial, rural, regional) is of interest.

The following slide presents this information for each of the seven associations.









## **Best Practice Governance Review**

## 3. Comparator Organisations

## **Comparator organisations**

Comparison of WALGA's governance model to the governance models of five comparator organisations.

#### Background

The BPGR Steering Committee had its first meeting on the 5 May 2022. There was wide-ranging discussion on WALGA's current governance model, the need to engage broadly with the membership, and opportunities for change.

At the meeting, five comparator organisations were identified to be used in a governance model comparative analysis. The organisations were selected on the basis of their similarity to WALGA as WA member-based peak industry organisations.

The selected organisations were: Australian Medical Association (AMA) WA, Chamber of Commerce and Industry (CCI) W