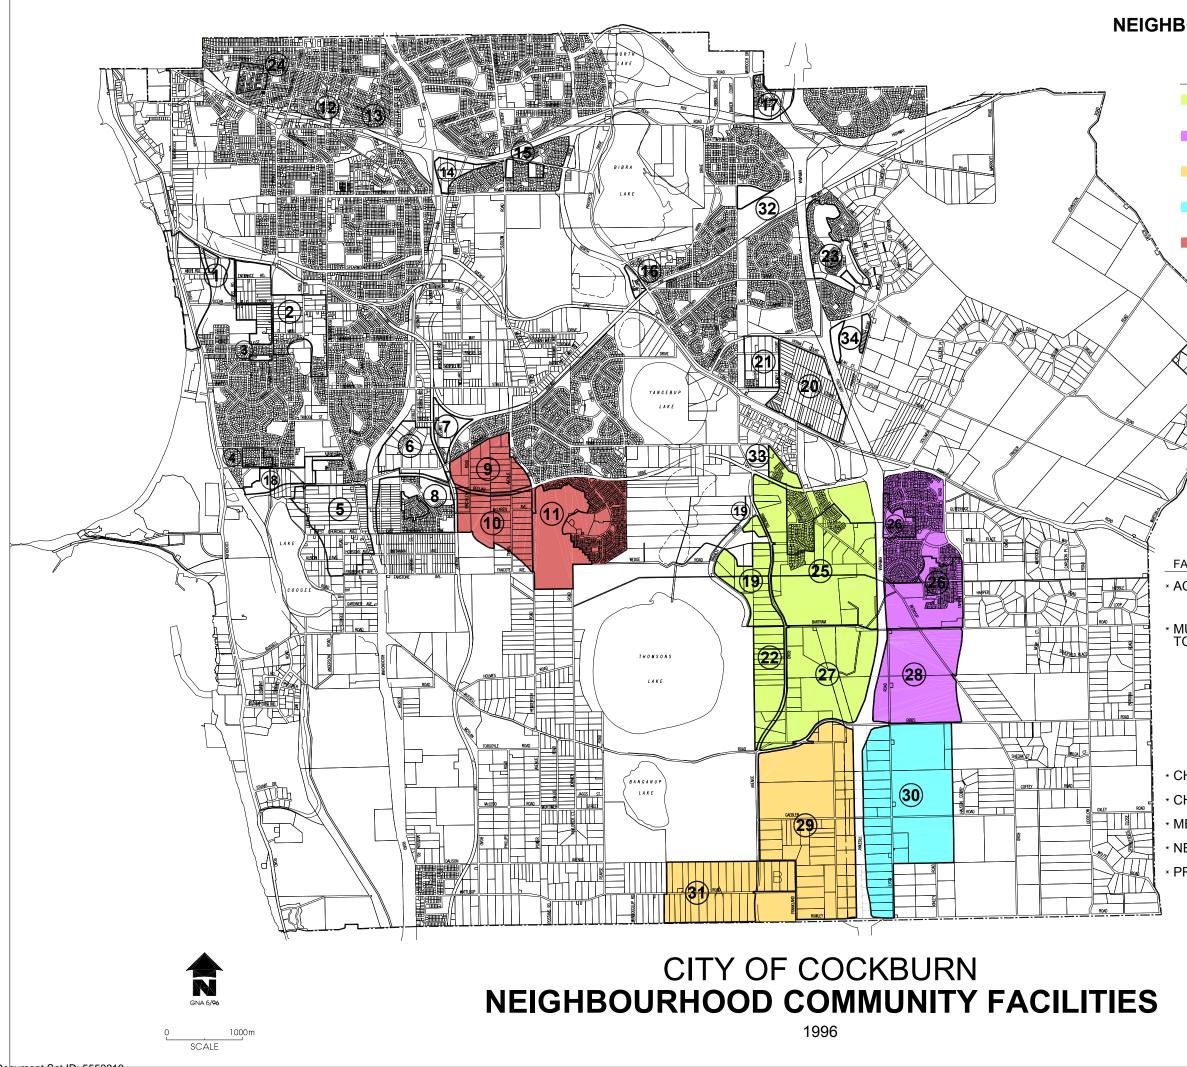

## NEIGHBOURHOOD COMMUNITY FACILTIES

|            |                         | ULTIMATE POP'N |
|------------|-------------------------|----------------|
|            | Cells 19, 22, 25, 27, 3 | 3 13 525       |
|            | Cells 26, 28            | 8570           |
|            | Cells 29, 31            | 9720           |
|            | Cell 30                 | 6450           |
| $\searrow$ | Cells 9, 10, 11         | 8750           |

FACILITIES REQUIRED FOR EACH CELL

| FACILITIES                                                                                                                                                                                                                                        | FLOOR<br>AREA           | SITE<br>AREA       |
|---------------------------------------------------------------------------------------------------------------------------------------------------------------------------------------------------------------------------------------------------|-------------------------|--------------------|
| <ul> <li>* ACTIVE RESERVES (2)</li> <li>* Club/Changerooms</li> </ul>                                                                                                                                                                             | 500m <sup>2</sup>       | 8ha                |
| <ul> <li>MULTI FUNCTION FACILITY<br/>TO INCLUDE:</li> <li>Community Hall</li> <li>Child Health Clinic</li> <li>Meeting Rooms</li> <li>Arts Activity Area</li> <li>Child Activity Area</li> <li>Welfare Offices (2)</li> <li>Youth Area</li> </ul> | 1000㎡                   | 5000m <sup>2</sup> |
| * CHILD DAY CARE CENTRE                                                                                                                                                                                                                           | 500m <sup>2</sup>       | 2000㎡              |
| * CHURCHES (VARIOUS SIZES)                                                                                                                                                                                                                        | 500m <sup>2</sup>       | 2000m <sup>2</sup> |
| * MEDICAL SUITES                                                                                                                                                                                                                                  |                         | 2000m <sup>2</sup> |
| * NEIGHBOURHOOD SHOPPING                                                                                                                                                                                                                          | 3000-5000m <sup>2</sup> | 1.5-2.5ha          |
| * PRIMARY SCHOOL(S)                                                                                                                                                                                                                               |                         | 4ha                |