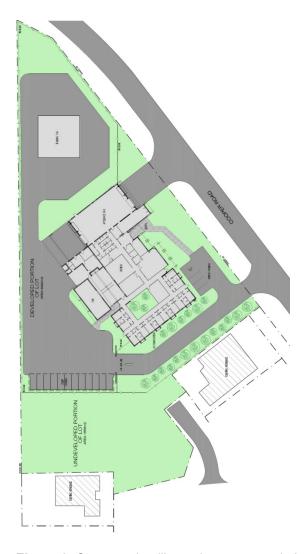

## Proposal

Application is made for a Place of Worship and associated uses. The development is proposed to be located towards the rear of the subject site and will comprise:

- Hindu Amman Worship Cultural Family Education & Yoga Centre (709.37m²);
- Multi-purpose Hall (414.8m²);
- Toilet, Kitchen & Caretakers Office;
- Store & Shed:
- 128 sealed car parking bays, including 4 accessible bays;
- A grassed area with overflow parking for 80 cars (for events); and

 A 268m long, 6m wide access way separated 1.5m from the site's eastern boundary and which provides access from Wattleup Road to the north of the site.

The proposed hours of operation are 7 days per week from 7am – 12pm and 6pm – 9pm. The number of people proposed to attend is: