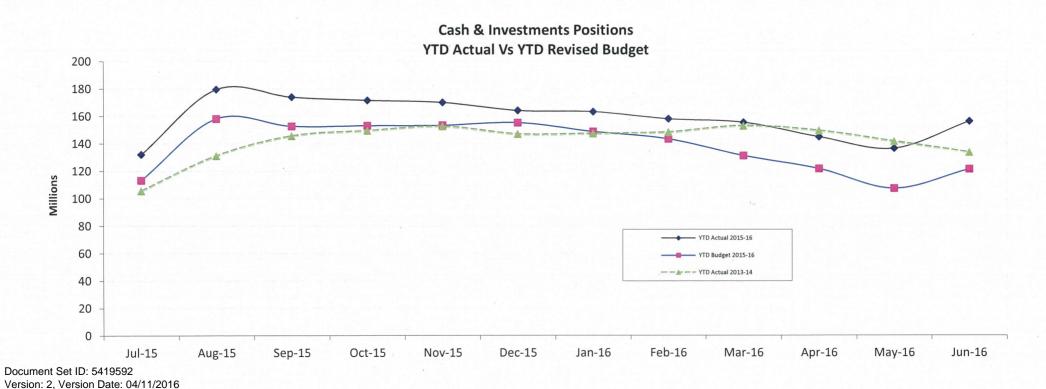

rvices                     | (2,136,829)  | (2,599,147)  | (2,599,147)  | (2,042,892)  |
| Finance & Corporate Services Division  | (2,695,357)  | (3,087,977)  | (3,087,977)  | (2,780,872)  |
| Governance & Community Services Divisi | (8,169,975)  | (8,428,701)  | (8,428,701)  | (7,819,840)  |
| Planning & Development Division        | (1,065,493)  | (1,496,274)  | (1,496,274)  | (990,397)    |
| Engineering & Works Division           | (22,857,048) | (23,337,237) | (23,337,237) | (22,475,193) |
| Not Applicable                         | . 0          | 0            | 0            | 0            |
|                                        | (36,924,701) | (38,949,336) | (38,949,336) | (36,109,194) |















Current Liabilities
(YTD Actual)



#### Municipal Liquidity Over the Year





City of Cockburn - Reserve Funds

| Account Perials   Setement for Period Ending 30 June 2016