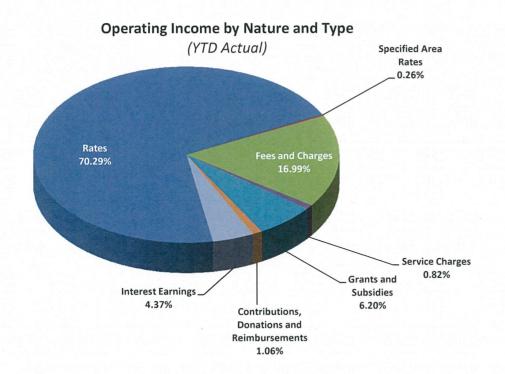

| \$           | \$           | \$           | \$           |
| Executive Services                     | (2,136,829)  | (2,599,147)  | (2,599,147)  | (2,042,892)  |
| Finance & Corporate Services Division  | (2,695,357)  | (3,087,977)  | (3,087,977)  | (2,780,872)  |
| Governance & Community Services Divisi | (8,169,975)  | (8,428,701)  | (8,428,701)  | (7,819,840)  |
| Planning & Development Division        | (1,065,493)  | (1,496,274)  | (1,496,274)  | (990,397)    |
| Engineering & Works Division           | (22,857,048) | (23,337,237) | (23,337,237) | (22,475,193) |
| Not Applicable                         | . 0          | 0            | 0            | 0            |
|                                        | (36,924,701) | (38,949,336) | (38,949,336) | (36,109,194) |















Current Liabilities
(YTD Actual)



#### Municipal Liquidity Over the Year





City of Cockburn - Reserve Funds

| Account Perials   Setement for Period Ending 30 June 2016