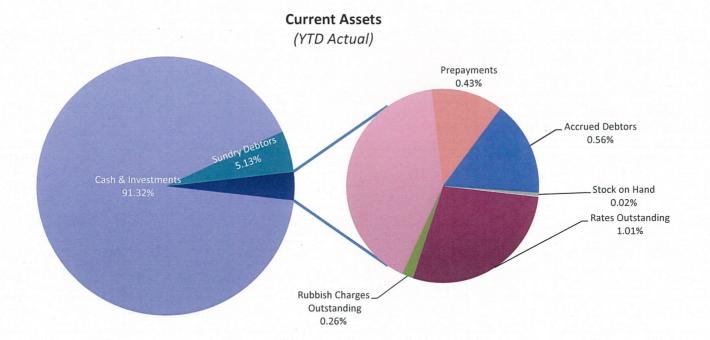

| \$           | \$           | \$           | \$           |
| Executive Services                     | (2,136,829)  | (2,599,147)  | (2,599,147)  | (2,042,892)  |
| Finance & Corporate Services Division  | (2,695,357)  | (3,087,977)  | (3,087,977)  | (2,780,872)  |
| Governance & Community Services Divisi | (8,169,975)  | (8,428,701)  | (8,428,701)  | (7,819,840)  |
| Planning & Development Division        | (1,065,493)  | (1,496,274)  | (1,496,274)  | (990,397)    |
| Engineering & Works Division           | (22,857,048) | (23,337,237) | (23,337,237) | (22,475,193) |
| Not Applicable                         | . 0          | 0            | 0            | 0            |
|                                        | (36,924,701) | (38,949,336) | (38,949,336) | (36,109,194) |















Current Liabilities
(YTD Actual)



#### Municipal Liquidity Over the Year





City of Cockburn - Reserve Funds

| Account Perials   Setement for Period Ending 30 June 2016