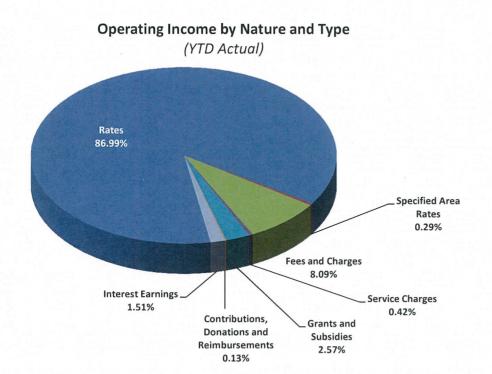

| \$          | \$          | \$           | \$           |
| Executive Services                       | (485,551)   | (493,878)   | (1,972,151)  | (2,113,205)  |
| Finance & Corporate Services Division    | (1,123,130) | (1,012,238) | (3,858,696)  | (3,796,510)  |
| Governance & Community Services Division | (2,132,259) | (2,544,320) | (10,666,752) | (10,577,544) |
| Planning & Development Division          | (205,752)   | (245,423)   | (1,157,591)  | (1,135,933)  |
| Engineering & Works Division             | (4,502,936) | (5,608,770) | (22,379,133) | (23,586,480) |
| Not Applicable                           | 0           | 0           | 0            | 0            |
|                                          | (8,449,628) | (9,904,629) | (40,034,323) | (41,209,671) |



# Operating Expenditure by Nature and Type

(YTD Actual)

















#### Municipal Liquidity Over the Year





# **City of Cockburn - Reserve Funds**

Financial Statement for Period Ending 30 September 2016

| ~~~~~~~~~~~~~~~~~~~~~~~~~~~~~~~~~~~~~~~    |              |             | tement for F |         |            |                               | · Company of the same and the s |                   | V////6/24:44/6/32/44 |             |  |
|--------------------------------------------|--------------|-------------|--------------|---------|------------|-------------------------------|------------------------------------------------------------------------------------------------------------------------------------------------------------------------------------------------------