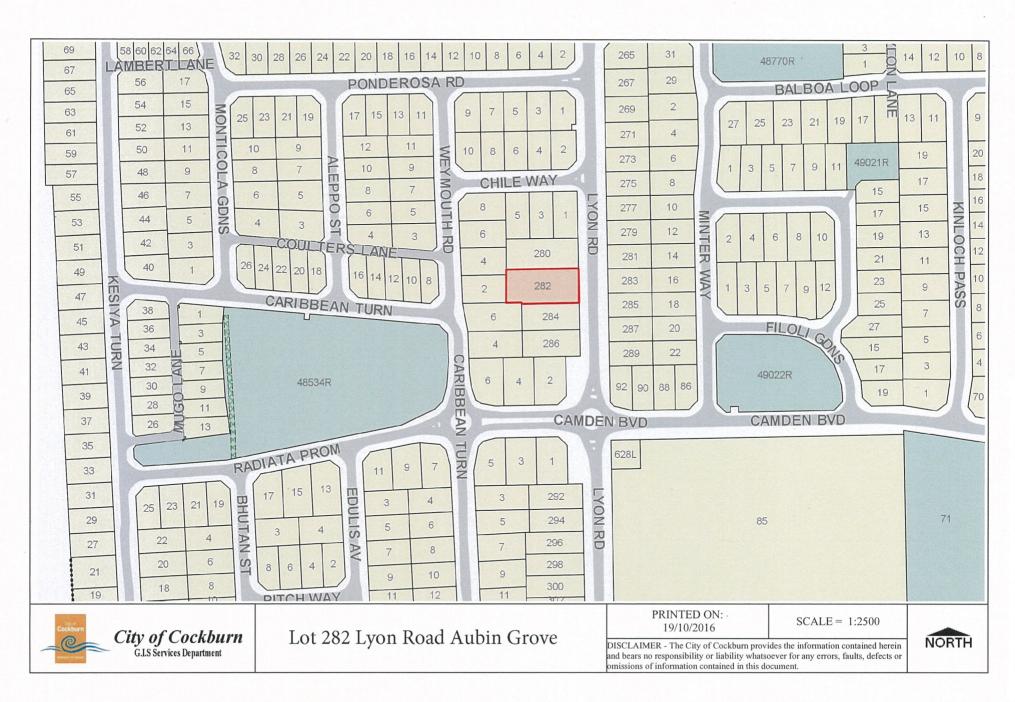

Implications of Section 3.18(3) Local Government Act, 1995

Nil.

15.4 (OCM 10/11/2016) - RECONSIDERATION OF PLANNING APPLICATION - CHANGE OF USE FROM SINGLE HOUSE TO CONSULTING ROOMS (DENTAL CLINIC) AND SINGLE HOUSE - LOCATION: 282 (LOT 252) LYON ROAD, AUBIN GROVE - OWNER: VINCENZO FIGLIOMENI - APPLICANT: TAYLOR BURRELL BARNETT (6002929 & DA16/0143) (R TRINH) (ATTACH)

#### Site Description

The subject site is 1177m² in area and is located at 282 Lyon Road, Aubin Grove. A single house is currently situated on the site which is used for residential purposes and comprises 3 bedrooms, 2 bathrooms, double garage and a large below ground swimming pool. The subject site is predominantly surrounded by single houses that are used for residential purposes. The site is approximately 310m from the Aubin Grove Shopping Centre on the corner of Lyon Road and Gaebler Road.

The lot is unique in that it is 1177m<sup>2</sup> in area with the existing dwelling setback 17.3m from the primary street. The uniqueness is because the house was one of the original dwellings constructed prior to the area

being rezoned to urban. The adjoining lot to the north is similar in size and setback and the lots located to the south before Radiata Promenade are approximately  $700m^2$  with lesser setbacks. Most other lots in the vicinity are approximately  $500m^2$  which demonstrates the uniqueness of the subject site.

#### Attachment(s)

- 1. Location Plan
- 2. Site Plan, Floor Plan & Elevations
- 3. Proposed Indicative Landscaping Plan