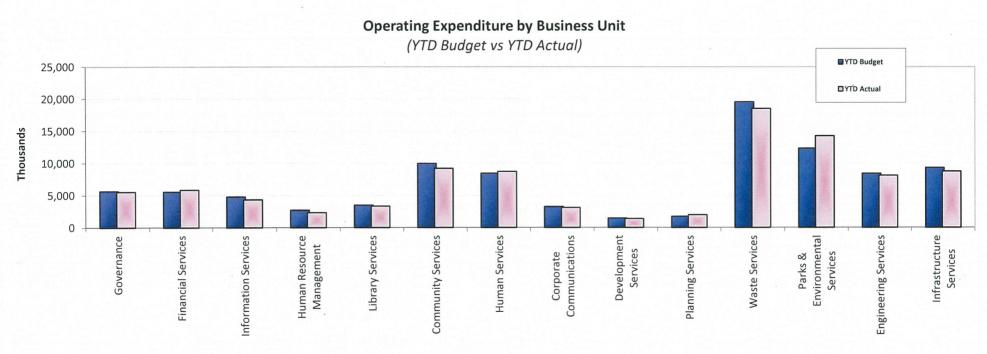

| \$           | \$           | \$           | \$           |
| Executive Services                     | (2,136,829)  | (2,599,147)  | (2,599,147)  | (2,042,892)  |
| Finance & Corporate Services Division  | (2,695,357)  | (3,087,977)  | (3,087,977)  | (2,780,872)  |
| Governance & Community Services Divisi | (8,169,975)  | (8,428,701)  | (8,428,701)  | (7,819,840)  |
| Planning & Development Division        | (1,065,493)  | (1,496,274)  | (1,496,274)  | (990,397)    |
| Engineering & Works Division           | (22,857,048) | (23,337,237) | (23,337,237) | (22,475,193) |
| Not Applicable                         | . 0          | 0            | 0            | 0            |
|                                        | (36,924,701) | (38,949,336) | (38,949,336) | (36,109,194) |















Current Liabilities
(YTD Actual)



#### Municipal Liquidity Over the Year





City of Cockburn - Reserve Funds

| Account Perials   Setement for Period Ending 30 June 2016