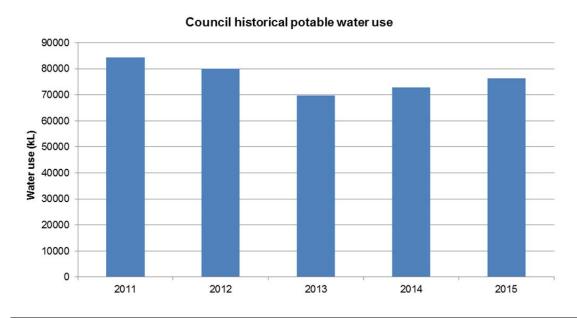

water use - potable

Table 1 and Chart 3 show the historical potable water use in City of Cockburn facilities for the past 5 years.

Potable water consumption declined during the period from 2011 to 2013 but since then has increased although consumption remained lower in 2015 than it was prior to 2013.

The City as not achieved the target of 5% reduction compared to 2007/08 water use and in fact water use in 2015 was some 6% higher than it was in 2007/08.

Table 1: Historical water use - potable

| Use                      | 2011   | 2012   | 2013   | 2014   | 2015   |
|--------------------------|--------|--------|--------|--------|--------|
| Annual water use (kL)    | 84,347 | 80,071 | 69,737 | 72,903 | 76,420 |
| Daily Water use (kL/day) | 231    | 219    | 191    | 200    | 209    |



Chart 3: Council historical potable water use

Chart 4 provides a breakdown of the City's corporate water use by the specific facilities or services of the City: land and private properties, community facilities, and public open space. This chart clearly demonstrates that community facilities account for the largest proportion of water use, followed by public open spaces. The chart also identifies that the water use in community facilities is highly variable whilst others remain more consistent.



Chart 4: Water use by service area

The community facilities category includes the greatest number of venues of the three categories and includes facilities such as community centres, public halls, surf clubs and swimming pools. Water consumption in these facilities is likely to be closely lin