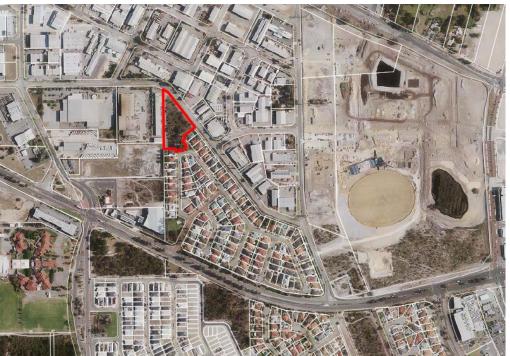

Cockburn

**Andrew Trosic** 

## Background



## Background

- New facility to service catchment (outside Success)
- Preferably immediately north of Beeliar Drive, but not too far north
- Approximately 6000sqm
- Crown land preferred
- Away from powerlines, any known contaminated site, health issues at the forefront of concern for DFES
- DFES / Department of Planning have identified one possible site of Crown land which is public open space, managed by the City



## The Site



- Reserve 45447 Cooper Road
- Piece of public open space ceded as part of the required 10% contribution at subdivision
- Provides a separation between the residential development and industrial development to the north – largely unimproved
- 8739sqm currently, with 6000sqm needed to fit a replacement fire station



## The Site



## **Current position**

- On a without prejudice basis, DFES proposal to the City has four components
- That to effectively <u>offset</u> the land excision from the reserve, they offer:
  - 1. The Fire Station building and all associated improvements at Lot 727 Hammond Road, Success be removed
  - 2. Lot 727 Hammond Road Success be rendered suitable for netball courts and car parking
  - 3. Lot 727 Hammond Road, Success then be returned to the Crown as a reserve for recreation, and included in the broader Success Reserve (Reserve No. 7756)
  - 4. The balance portion of Reserve 45447 be landscaped to a standard acceptable to the immediate community and at DFES cost



**Current position** 

- Per the briefing paper sent to residents:
- DFES identify that their proposed fac