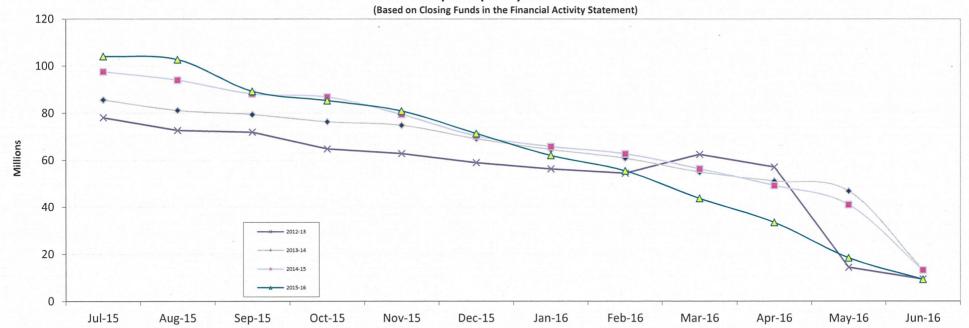

Services                     | (2,136,829)  | (2,599,147)  | (2,599,147)  | (2,042,892)  |
| Finance & Corporate Services Division  | (2,695,357)  | (3,087,977)  | (3,087,977)  | (2,780,872)  |
| Governance & Community Services Divisi | (8,169,975)  | (8,428,701)  | (8,428,701)  | (7,819,840)  |
| Planning & Development Division        | (1,065,493)  | (1,496,274)  | (1,496,274)  | (990,397)    |
| Engineering & Works Division           | (22,857,048) | (23,337,237) | (23,337,237) | (22,475,193) |
| Not Applicable                         | . 0          | 0            | 0            | 0            |
|                                        | (36,924,701) | (38,949,336) | (38,949,336) | (36,109,194) |















Current Liabilities
(YTD Actual)



#### Municipal Liquidity Over the Year





City of Cockburn - Reserve Funds

| Account Perials   Setement for Period Ending 30 June 2016