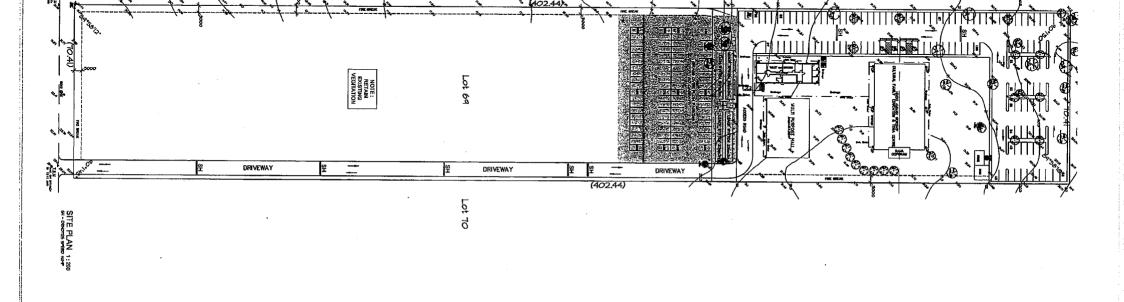

## Proposal

Application is made for a Place of Worship and associated uses. The development is proposed to be located towards the rear of the subject site and will comprise:

- Hindu Amman Worship Cultural Family Education & Yoga Centre (709.37m²);
- Multi-purpose Hall (414.8m²);
- Toilet, Kitchen & Caretakers Office;
- Store & Shed:
- 128 sealed car parking bays, including 4 accessible bays;
- A grassed area with overflow parking for 80 cars (for events); and

 A 268m long, 6m wide access way separated 1.5m from the site's eastern boundary and which provides access from Wattleup Road to the north of the site.

The proposed hours of operation are 7 days per week from 7am – 12pm and 6pm – 9pm. The number of people proposed to attend is: