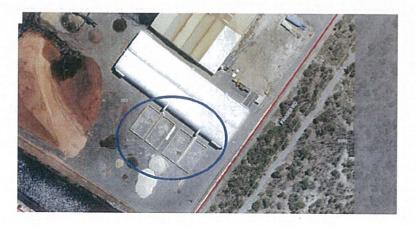

of April 1987:

Approved by Council.

# 6<sup>th</sup> of March 1987:

An application was made for a steel frame, steel pad addition and near buildings.

# 4<sup>th</sup> of April 1989;

This application was approved.

# Richards Pty Ltd applied for Planning Approval in 1991:

Sand excavation/extraction

# 30<sup>th</sup> of October 1991:

The application was approved – The approval does not extend to the storage and processing of materials, manures and waste.

NOTE: No aerial Imagery was taken between 1981 – 1995.



Building Permit Was lodged in 1999 for a 1,800m2 shed.



# Approved Warehouse 2002:

The now carbon shed was subject to approval apart of BA02/2486A and DA02/0395 which was approved as a warehouse usage.



21st of January 2009:

Covered Composting Facility - DA09/0039







In 2012 the sheds adjoining the covered composting facility had no approval and were not a part of DA09/0039.

DA12/0633 - Closed System Liquid Composting





1. Forms 1986 Approvals for the following: · The Application consisted of 4 Sheds for approval • The sheds were identified uses were listed A. Mixing and Storage of soils B. Staff Amenities C. Site Control Building D. Further into the application an additional shed was incorporated into the approval 2. BA99/0655: Warehouse 1800m2 3. BA02/2486A and DA02/0395: Warehouse (Now Carbon Shed) 4. Covered Composting Facility 2009 DA09/0039 5. Closed System Liquid Composting DA12/0633









SITE PLAN & ELEVATIONS © COPYRIGHT 2016

SCALE 1:100 @ A1

PROPOSED DEVELOPMENT 282 LYON ROAD, AUBIN GROVE, WA







P- 1300 728 133 F: (08) 9228 93