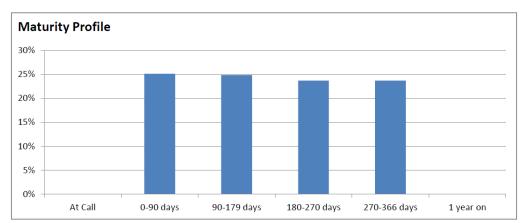

uncil's Investment Policy other than those made under previous statutory provisions and grandfathered by the new ones.

The City's TD investments fall within the following Standard and Poor's short term risk rating categories. The A-2 holding of 53% is well within policy limits of 60%.



Figure 2: Council Investment Ratings Mix

The current investment strategy seeks to secure the highest possible rate on offer over the longest duration (up to 12 months for term deposits), subject to cash flow planning and investment policy requirements.

The City's TD investment portfolio currently has an average duration of 182 days or 6.0 months (up from 169 days the previous month) with the maturity profile graphically depicted below showing an even spread of funds maturing across the next 12 months:



Figure 3: Council Investment Maturity Profile

#### Investment in Fossil Fuel Free Banks

At month end, the City held 55% (\$94.7M) of its TD investment portfolio with banks deemed as free from funding fossil fuel related industries. This was up from 51% (\$77.2M) the previous month.

# **Budget Revisions**

Several budget amendments were processed in September as per the following schedule:

|                                                                                     | USE OF FUNDING<br>+/(-) |                        | FUNDING SOURCES (+)/- |             |            |  |
|-------------------------------------------------------------------------------------|-------------------------|------------------------|-----------------------|-------------|------------|--|
| PROJECT/ACTIVI