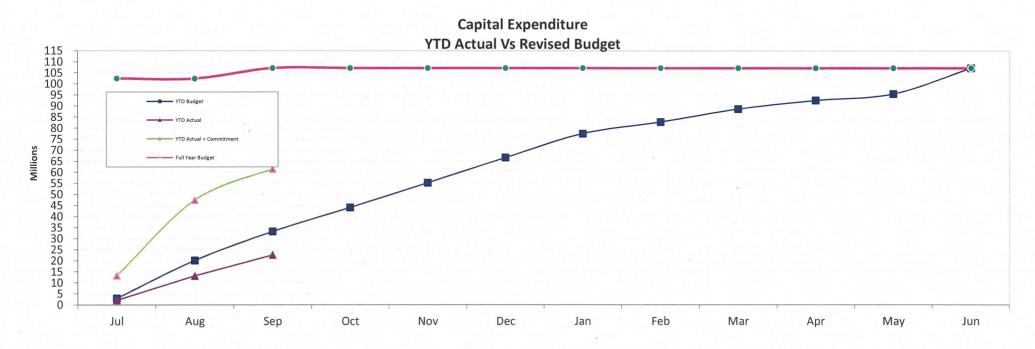

|
| Executive Services                       | (485,551)   | (493,878)   | (1,972,151)  | (2,113,205)  |
| Finance & Corporate Services Division    | (1,123,130) | (1,012,238) | (3,858,696)  | (3,796,510)  |
| Governance & Community Services Division | (2,132,259) | (2,544,320) | (10,666,752) | (10,577,544) |
| Planning & Development Division          | (205,752)   | (245,423)   | (1,157,591)  | (1,135,933)  |
| Engineering & Works Division             | (4,502,936) | (5,608,770) | (22,379,133) | (23,586,480) |
| Not Applicable                           | 0           | 0           | 0            | 0            |
|                                          | (8,449,628) | (9,904,629) | (40,034,323) | (41,209,671) |



# Operating Expenditure by Nature and Type

(YTD Actual)

















#### Municipal Liquidity Over the Year





# **City of Cockburn - Reserve Funds**

Financial Statement for Period Ending 30 September 2016

| ~~~~~~~~~~~~~~~~~~~~~~~~~~~~~~~~~~~~~~~    |              |             | tement for F |         |            |                               | · Company of the same and the s |                   | V////6/24:44/6/32/44 |             |  |
|--------------------------------------------|--------------|-------------|--------------|---------|------------|-------------------------------|----------------------------------------------------------------------------------------------------------------------------------------------------------------------------------------------------------------------------------------------------------------------------