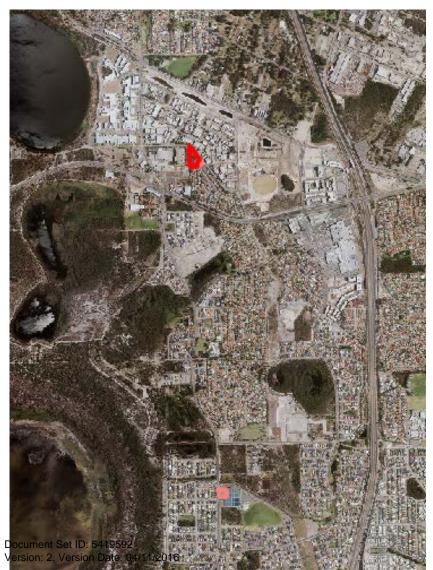

on Schedule**

Introductions & Welcome

City of Cockburn – Background & Relocation Proposal

Department of Fire and Emergency Services – Success CFRS & Operations

Department of Fire and Emergency Services – Design & Masterplan

Community Discussion – Feedback and Questions

City of Cockburn – Next Steps

## City of Cockburn

**Andrew Trosic** 

## Background



## Background

- New facility to service catchment (outside Success)
- Preferably immediately north of Beeliar Drive, but not too far north
- Approximately 6000sqm
- Crown land preferred
- Away from powerlines, any known contaminated site, health issues at the forefront of concern for DFES
- DFES / Department of Planning have identified one possible site of Crown land which is public open space, managed by the City



## The Site



- Reserve 45447 Cooper Road
- Piece of public open space ceded as part of the required 10% contribution at subdivision
- Provides a separation between the residential development and industrial development to the north – largely unimproved
- 8739sqm currently, with 6000sqm needed to fit a replacement fire station



## The Site



## **Current position**

- On a without prejudice basis, DFES proposal to the City has four components
- That to effectively <u>offset</u> the land excision from the reserve, they offer:
  - 1. The Fire Station building and all associated improvements at Lot 727 Hammond Road, Success be removed
  - 2. Lot 727 Hammond Road Success be rendered suitable for netball courts and car parking
  - 3. Lot 727 Hammond Road, Success then be returned to the Crown as a reser