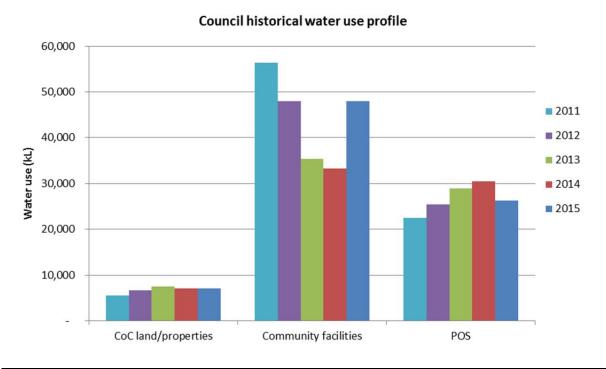

Use                      | 2011   | 2012   | 2013   | 2014   | 2015   |
|--------------------------|--------|--------|--------|--------|--------|
| Annual water use (kL)    | 84,347 | 80,071 | 69,737 | 72,903 | 76,420 |
| Daily Water use (kL/day) | 231    | 219    | 191    | 200    | 209    |



Chart 3: Council historical potable water use

Chart 4 provides a breakdown of the City's corporate water use by the specific facilities or services of the City: land and private properties, community facilities, and public open space. This chart clearly demonstrates that community facilities account for the largest proportion of water use, followed by public open spaces. The chart also identifies that the water use in community facilities is highly variable whilst others remain more consistent.



Chart 4: Water use by service area

The community facilities category includes the greatest number of venues of the three categories and includes facilities such as community centres, public halls, surf clubs and swimming pools. Water consumption in these facilities is likely to be closely linked to population and demographics with community facility use generally expected to be higher in more densely populated areas.

Table 2 provides details of potable water use at a selection of sites in the City including the top five water users in each of the past 5 years. Analysis of this data and a review of other site-specific information reveal the following notable examples:

- 1. The South Lake Leisure Centre saw a substantial decrease in potable water use as water audits were conducted in 20