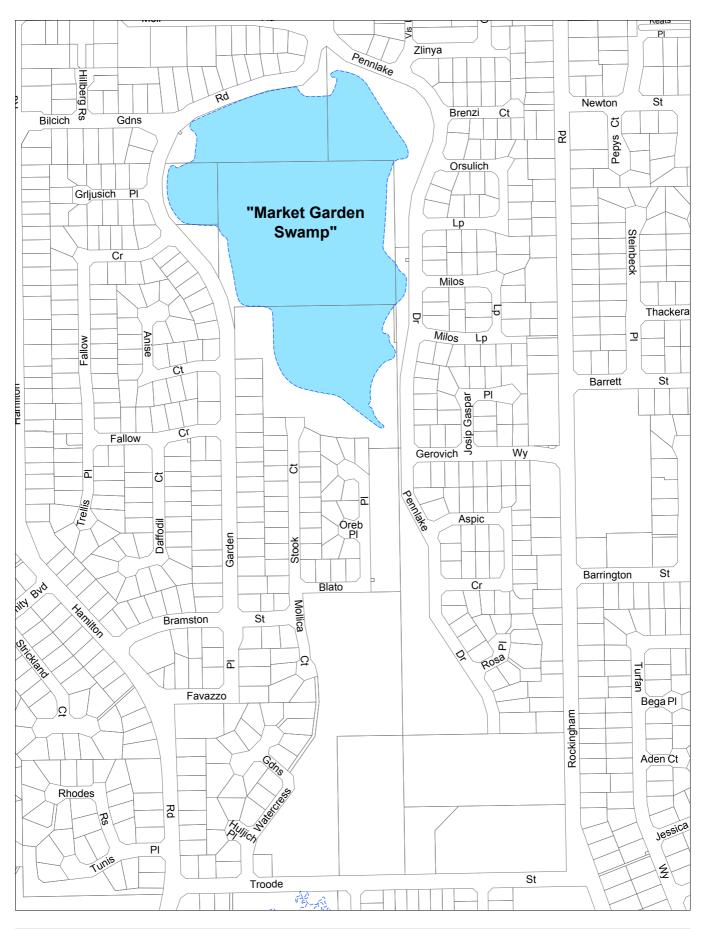

|     | 15.3  | (OCM 10/11/2016) - CLOSURE OF PORTION OF ORSINO<br>BOULEVARD, NORTH COOGEE – LOCATION: ADJOINING LOT<br>9137 AND 9146 COCKBURN ROAD, NORTH COOGEE - OWNER:<br>STATE OF WESTERN AUSTRALIA - APPLICANT: MNG<br>SURVEYORS (160/001) (K SIM) (ATTACH)                                                                           | 17   |
|-----|-------|-----------------------------------------------------------------------------------------------------------------------------------------------------------------------------------------------------------------------------------------------------------------------------------------------------------------------------|------|
|     | 15.4  | (OCM 10/11/2016) - RECONSIDERATION OF PLANNING<br>APPLICATION - CHANGE OF USE FROM SINGLE HOUSE TO<br>CONSULTING ROOMS (DENTAL CLINIC) AND SINGLE HOUSE –<br>LOCATION: 282 (LOT 252) LYON ROAD, AUBIN GROVE –<br>OWNER: VINCENZO FIGLIOMENI – APPLICANT: TAYLOR<br>BURRELL BARNETT (6002929 & DA16/0143) (R TRINH) (ATTACH) | 19   |
|     | 15.5  | (OCM 10/11/2016) - PLACE OF WORSHIP (WORSHIP, CULTURAL, FAMILY, EDUCATION & YOGA CENTRE) - LOCATION: 69L WATTLEUP ROAD, WATTLEUP – OWNER: PROPERTYNET PTY LTD – APPLICANT: PROPERTYNET PTY LTD – (DA16/0112 & 052/002) (D J VAN RENSBURG) (ATTACH)                                                                          | 31   |
|     | 15.6  | (OCM 10/11/2016) - COCKBURN CENTRAL PUBLIC ART PLAN<br>AND ASSOCIATED PERCENT FOR ART LOCAL PLANNING<br>POLICY - SEEKING SUPPORT FOR FINAL APPROVAL (182/001)<br>(R PLEASANT) (ATTACH)                                                                                                                                      | 47   |
|     | 15.7  | (OCM 10/11/2016) - SUCCESS FIRE STATION SITE ON PORTION OF COOPER ROAD RESERVE 45447 (110/148) (R PLEASANT) (ATTACH)                                                                                                                                                                                                        | 57   |
|     | 15.8  | (OCM 10/11/2016) - NAMING OF MARKET GARDEN SWAMPS AND SURROUNDING RESERVE (147/001) (A TROSIC/ A KHAN) (ATTACH)                                                                                                                                                                                                             |      |
|     | 15.9  | (OCM 10/11/2016) - COMMENTS ON DRAFT STATE PLANNING POLICY 3.6 DEVELOPMENT CONTRIBUTIONS FOR INFRASTRUCTURE (105/001) (C CATHERWOOD) (ATTACH)                                                                                                                                                                               |      |
|     | 15.10 | (OCM 10/11/2016) - ACQUISITION OF RESERVE 48212 LOT 8001 RIVERINA PARADE, MUNSTER (041/001) (K SIM) (ATTACH)                                                                                                                                                                                                                | 77   |
|     | 15.11 | (OCM 10/11/2016) - DEMOLITION OF EXISTING OUTBUILDING (HERITAGE PLACE 43 – JANDAKOT HOTEL (FMR)) - LOCATION: 34 (LOT 2017) PROUT WAY, BIBRA LAKE- OWNER: DIANE MARGARET BLOOMFIELD - APPLICANT: DIANE MARGARET BLOOMFIELD. (DA16/0603) (A VAN BUTZELAAR) (ATTACH)                                                           | 81   |
|     | 15.12 | (OCM 10/11/2016) - OLD COOGEE HOTEL AND POST OFFICE PARTNERSHIP AND FUNDING OPPORTUNITIES INVESTIGATION (148/004) (D DI RENZO)                                                                                                                                                                                              | 86   |
| 16. | FINAN | ICE AND CORPORATE SERVICES DIVISION ISSUES                                                                                                                                                                                                                                                                                  | 90   |
|     | 16.1  | (OCM 10/11/2016) - LIST OF CREDITORS PAID - SEPTEMBER 2016 (076/001) (N MAURICIO) (ATTACH)                                                                                                                                                                                                                                  | 90   |
|     | 16.2  | (OCM 10/11/2016) - STATEMENT OF FINANCIAL ACTIVITY AND ASSOCIATED REPORTS - SEPTEMBER 2016 (071/001) (N MAURICIO) (ATTACH)                                                                                                                                                                                                  | 92   |
|     | 16.3  | (OCM 10/11/2016) - CARRIED FORWARD WORKS & PROJECTS - 2015/16 INTO 2016/17 & CLOSING MUNICIPAL FUNDS (071/002) (N MAURICIO) (ATTACH)                                                                                                                                                                                        | .101 |