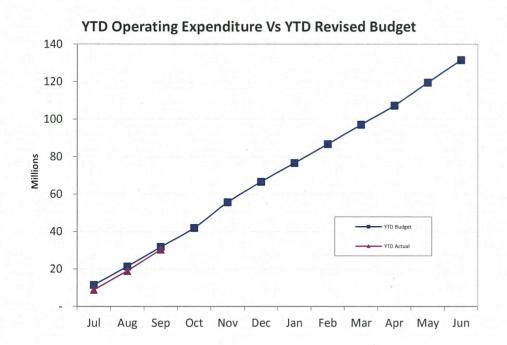

|
| Executive Services                       | (485,551)   | (493,878)   | (1,972,151)  | (2,113,205)  |
| Finance & Corporate Services Division    | (1,123,130) | (1,012,238) | (3,858,696)  | (3,796,510)  |
| Governance & Community Services Division | (2,132,259) | (2,544,320) | (10,666,752) | (10,577,544) |
| Planning & Development Division          | (205,752)   | (245,423)   | (1,157,591)  | (1,135,933)  |
| Engineering & Works Division             | (4,502,936) | (5,608,770) | (22,379,133) | (23,586,480) |
| Not Applicable                           | 0           | 0           | 0            | 0            |
|                                          | (8,449,628) | (9,904,629) | (40,034,323) | (41,209,671) |



# Operating Expenditure by Nature and Type

(YTD Actual)

















#### Municipal Liquidity Over the Year





# **City of Cockburn - Reserve Funds**

Financial Statement for Period Ending 30 September 2016

| ~~~~~~~~~~~~~~~~~~~~~~~~~~~~~~~~~~~~~~~    |              |             | tement for F |         |            |                               | · Company of the same and the s |                   | V////6/24:44/6/32/44 |             |  |
|--------------------------------------------|--------------|-------------|--------------|---------|------------|-------------------------------|------------------------------------------------------------------------------------------------------------------------------------------------------------------------------------------------------------------------------------------------------------------------