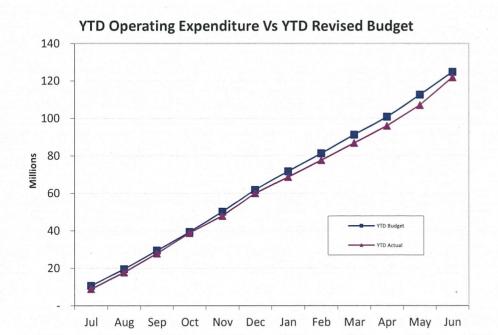

| \$           | \$           | \$           | \$           |
| Executive Services                     | (2,136,829)  | (2,599,147)  | (2,599,147)  | (2,042,892)  |
| Finance & Corporate Services Division  | (2,695,357)  | (3,087,977)  | (3,087,977)  | (2,780,872)  |
| Governance & Community Services Divisi | (8,169,975)  | (8,428,701)  | (8,428,701)  | (7,819,840)  |
| Planning & Development Division        | (1,065,493)  | (1,496,274)  | (1,496,274)  | (990,397)    |
| Engineering & Works Division           | (22,857,048) | (23,337,237) | (23,337,237) | (22,475,193) |
| Not Applicable                         | . 0          | 0            | 0            | 0            |
|                                        | (36,924,701) | (38,949,336) | (38,949,336) | (36,109,194) |















Current Liabilities
(YTD Actual)



#### Municipal Liquidity Over the Year





City of Cockburn - Reserve Funds

| Account Perials   Setement for Period Ending 30 June 2016