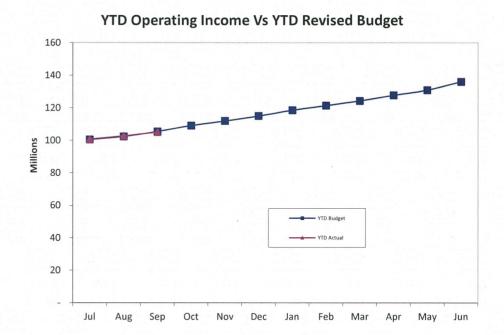

|
| Executive Services                       | (485,551)   | (493,878)   | (1,972,151)  | (2,113,205)  |
| Finance & Corporate Services Division    | (1,123,130) | (1,012,238) | (3,858,696)  | (3,796,510)  |
| Governance & Community Services Division | (2,132,259) | (2,544,320) | (10,666,752) | (10,577,544) |
| Planning & Development Division          | (205,752)   | (245,423)   | (1,157,591)  | (1,135,933)  |
| Engineering & Works Division             | (4,502,936) | (5,608,770) | (22,379,133) | (23,586,480) |
| Not Applicable                           | 0           | 0           | 0            | 0            |
|                                          | (8,449,628) | (9,904,629) | (40,034,323) | (41,209,671) |



# Operating Expenditure by Nature and Type

(YTD Actual)

















#### Municipal Liquidity Over the Year





# **City of Cockburn - Reserve Funds**

Financial Statement for Period Ending 30 September 2016

| ~~~~~~~~~~~~~~~~~~~~~~~~~~~~~~~~~~~~~~~    |              |             | tement for F |         |            |                               | · Company of the same and the s |                   | V////6/24:44/6/32/44 |             |  |
|--------------------------------------------|--------------|-------------|--------------|---------|------------|-------------------------------|--------------------------------------------------------------------------------------------------------------------------------------------------------------------------------------------------------------------------------------------------------------------------