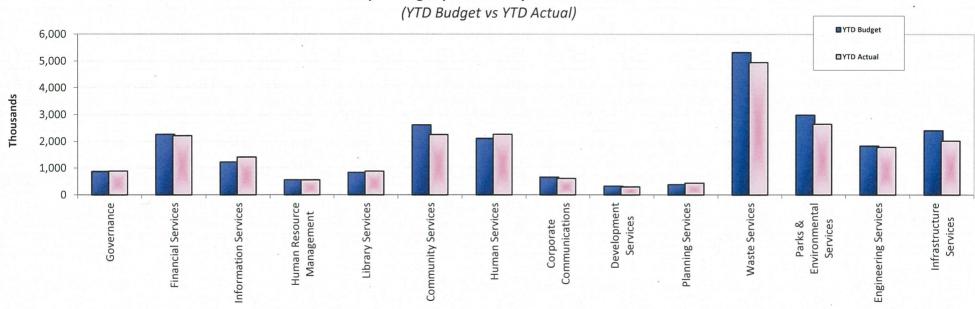

$           |
| Executive Services                       | (485,551)   | (493,878)   | (1,972,151)  | (2,113,205)  |
| Finance & Corporate Services Division    | (1,123,130) | (1,012,238) | (3,858,696)  | (3,796,510)  |
| Governance & Community Services Division | (2,132,259) | (2,544,320) | (10,666,752) | (10,577,544) |
| Planning & Development Division          | (205,752)   | (245,423)   | (1,157,591)  | (1,135,933)  |
| Engineering & Works Division             | (4,502,936) | (5,608,770) | (22,379,133) | (23,586,480) |
| Not Applicable                           | 0           | 0           | 0            | 0            |
|                                          | (8,449,628) | (9,904,629) | (40,034,323) | (41,209,671) |



# Operating Expenditure by Nature and Type

(YTD Actual)

















#### Municipal Liquidity Over the Year





# **City of Cockburn - Reserve Funds**

Financial Statement for Period Ending 30 September 2016

| ~~~~~~~~~~~~~~~~~~~~~~~~~~~~~~~~~~~~~~~    |              |             | tement for F |         |            |                               | · Company of the same and the s |                   | V////6/24:44/6/32/44 |             |  |
|--------------------------------------------|--------------|-------------|--------------|---------|------------|-------------------------------|----------------------------------------------------------------------------------------------------------------------------------------------------------------------------------------------------------------------------------------------------------------------