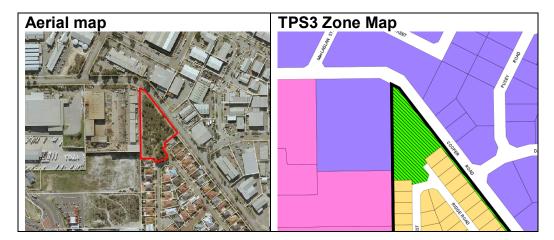

#### Implications of Section 3.18(3) Local Government Act, 1995

Nil.

15.3 (OCM 10/11/2016) - CLOSURE OF PORTION OF ORSINO BOULEVARD, NORTH COOGEE - LOCATION: ADJOINING LOT 9137 AND 9146 COCKBURN ROAD, NORTH COOGEE - OWNER: STATE OF WESTERN AUSTRALIA - APPLICANT: MNG SURVEYORS (160/001) (K SIM) (ATTACH)

#### **Background**

Planning for the Port Coogee area previously proposed Orsino Boulevard being extended north to facilitate the creation of the next stage of residential lots. A small section of this road extension was created with a recent subdivision within the Port Coogee Area.

In 2015 the applicant attempted to amend the Structure Plan, which among other things sought to abandon the northern extension of Orsino Boulevard and convert this land to public open space, adjoining a new subdivision layout. Despite the City of Cockburn not supporting these changes, they were recently approved by the WAPC.

As this small section of road reserve will not be required under the new Structure Plan, it is required to be formally closed under the requirements of the Land Administration Act 1997.

#### Submission

McMullen Nolan Consulting Surveyors have written to the City of Cockburn with a request to close portion of Orsino Boulevard north of Lullworth Terrace, North Coogee.

#### Report

The letter from McMullen Nolan points out that Orsino Boulevard north of Lullworth Terrace will not be extended and will be replaced by Public Open Space in a future subdivision. The plan provided by McMullen Nolan indicates the small section of road reserve that becomes redundant. On completion of the road closure process it is proposed that land be added to a future residential lot and Public Open Space.

#### Attachment(s)

**Location Plan** 