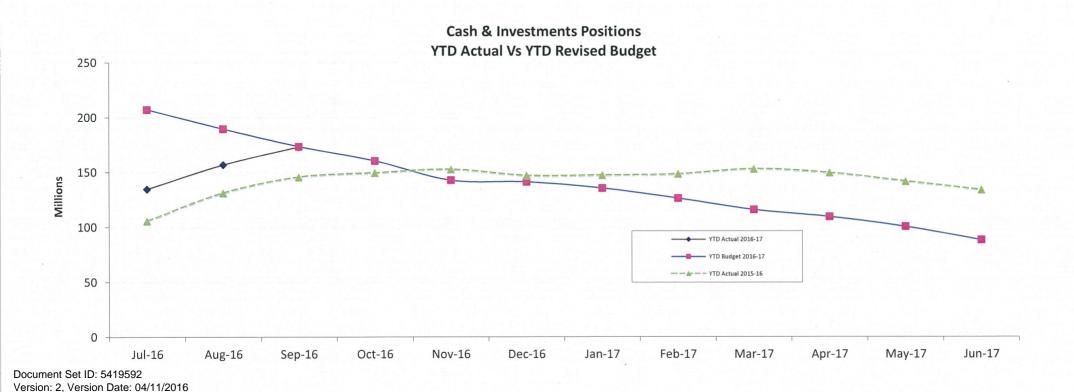

| (485,551)   | (493,878)   | (1,972,151)  | (2,113,205)  |
| Finance & Corporate Services Division    | (1,123,130) | (1,012,238) | (3,858,696)  | (3,796,510)  |
| Governance & Community Services Division | (2,132,259) | (2,544,320) | (10,666,752) | (10,577,544) |
| Planning & Development Division          | (205,752)   | (245,423)   | (1,157,591)  | (1,135,933)  |
| Engineering & Works Division             | (4,502,936) | (5,608,770) | (22,379,133) | (23,586,480) |
| Not Applicable                           | 0           | 0           | 0            | 0            |
|                                          | (8,449,628) | (9,904,629) | (40,034,323) | (41,209,671) |



# Operating Expenditure by Nature and Type

(YTD Actual)

















#### Municipal Liquidity Over the Year





# **City of Cockburn - Reserve Funds**

Financial Statement for Period Ending 30 September 2016

| ~~~~~~~~~~~~~~~~~~~~~~~~~~~~~~~~~~~~~~~    |              |             | tement for F |         |            |                               | · Company of the same and the s |                   | V////6/24:44/6/32/44 |             |  |
|--------------------------------------------|--------------|-------------|--------------|---------|------------|-------------------------------|----------------------------------------------------------------------------------------------------------------------------------------------------------------------------------------------------------------------------------------------------------------------------------------------------------------------------