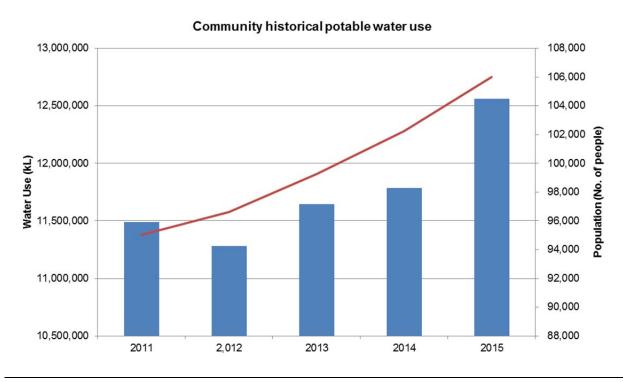

community has increased substantially since 2012 consistent with a rapid growth in population of approximately 3% per year over the past 5 years. Per person potable water use has fluctuated slightly during this time and was 118 kL/person in 2015, the second highest consumption rate in the last 5 years.

Table 5: Community historical potable water use

| Year             | 2011       | 2,012      | 2013       | 2014       | 2015       |
|------------------|------------|------------|------------|------------|------------|
| Consumption (kL) | 11,488,363 | 11,279,713 | 11,643,995 | 11,786,099 | 12,558,979 |

| Population | 95,036 | 96,613 | 99,252 | 102,241 | 105,998 |
|------------|--------|--------|--------|---------|---------|
| kL/person  | 120.88 | 116.75 | 117.32 | 115.28  | 118.48  |



Chart 6: Historical potable water use by community

Chart 7 and Table 5 present a breakdown of potable water use by different sectors of the City of Cockburn community; commercial, education, residential and other services. This allows identification of the top water using sectors to identify trends and water saving opportunities.

Chart 7 shows that residential potable water use accounted for approximately 84% of total use in 2015, a pattern that has remained relatively consistent. Table 5 indicates that, although the total residential water use is significant, when calculated as a per person rate it was approximately 96 kL per person in 2015 which is below the Perth/Peel target of 100 kL/person/year.

## Community water use by sector (2015)



Chart 7: Community water use by sector

Ta