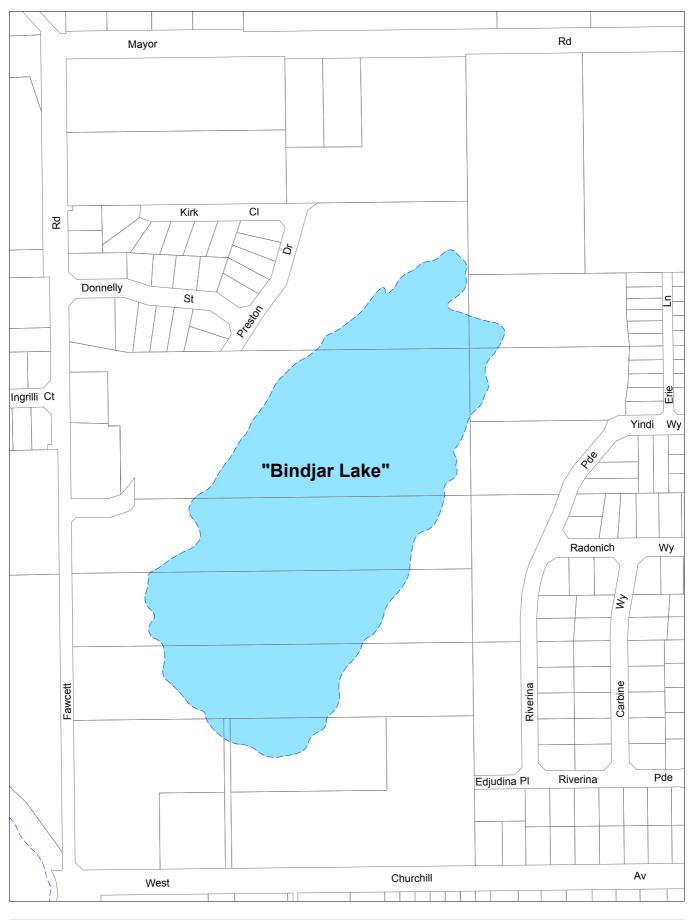

#### Methodology

The Water Efficiency Action Plan is broken into the following steps:

- Background
- Collection of background information and water use data
- Development of water use goals and benchmarks
- Setting water efficiency targets
- Table of actions
- Management endorsement