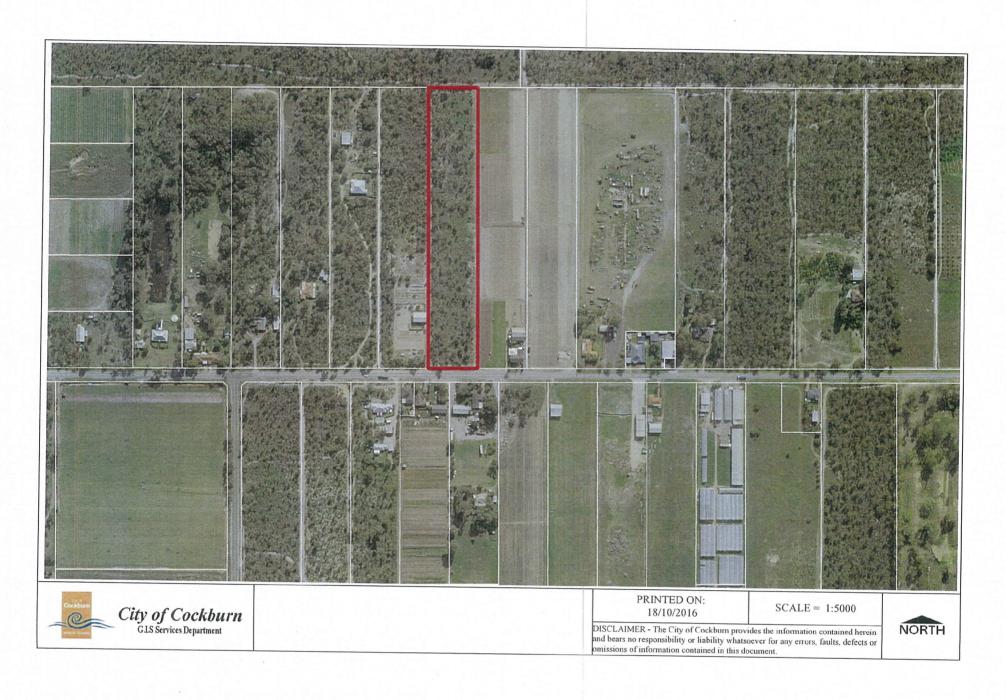

#### Implications of Section 3.18(3) Local Government Act, 1995

Nil.

15.3 (OCM 10/11/2016) - CLOSURE OF PORTION OF ORSINO BOULEVARD, NORTH COOGEE - LOCATION: ADJOINING LOT 9137 AND 9146 COCKBURN ROAD, NORTH COOGEE - OWNER: STATE OF WESTERN AUSTRALIA - APPLICANT: MNG SURVEYORS (160/001) (K SIM) (ATTACH)

#### **Background**

Planning for the Port Coogee area previously proposed Orsino Boulevard being extended north to facilitate the creation of the next stage of residential lots. A small section of this road extension was created with a recent subdivision within the Port Coogee Area.

In 2015 the applicant attempted to amend the Structure Plan, which among other things sought to abandon the northern extension of Orsino Boulevard and convert this land to public open space, adjoining a new subdivision layout. Despite the City of Cockburn not supporting these changes, they were recently approved by the WAPC.

As this small section of road reserve will not be required under the new Structure Plan, it is required to be formally closed under the requirements of the Land Administration Act 1997.

#### Submission

McMullen Nolan Consulting Surveyors have written to the City of Cockburn with a request to close portion of Orsino Boulevard north of Lullworth Terrace, North Coogee.

#### Report

The letter from McMullen Nolan points out that Orsino Boulevard north of Lullworth Terrace will not be extended and will be replaced by Public Open Space in a future subdivision. The plan provided by McMullen Nolan indicates the small section of road reserve that becomes redundant. On completion of the road closure process it is proposed that land be added to a future residential lot and Public Open Space.

#### Attachment(s)

**Location Plan** 