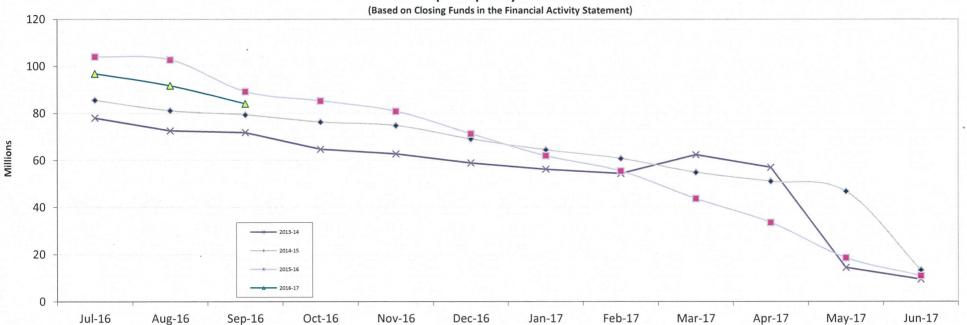

| (485,551)   | (493,878)   | (1,972,151)  | (2,113,205)  |
| Finance & Corporate Services Division    | (1,123,130) | (1,012,238) | (3,858,696)  | (3,796,510)  |
| Governance & Community Services Division | (2,132,259) | (2,544,320) | (10,666,752) | (10,577,544) |
| Planning & Development Division          | (205,752)   | (245,423)   | (1,157,591)  | (1,135,933)  |
| Engineering & Works Division             | (4,502,936) | (5,608,770) | (22,379,133) | (23,586,480) |
| Not Applicable                           | 0           | 0           | 0            | 0            |
|                                          | (8,449,628) | (9,904,629) | (40,034,323) | (41,209,671) |



# Operating Expenditure by Nature and Type

(YTD Actual)

















#### Municipal Liquidity Over the Year





# **City of Cockburn - Reserve Funds**

Financial Statement for Period Ending 30 September 2016

| ~~~~~~~~~~~~~~~~~~~~~~~~~~~~~~~~~~~~~~~    |              |             | tement for F |         |            |                               | · Company of the same and the s |                   | V////6/24:44/6/32/44 |             |  |
|--------------------------------------------|--------------|-------------|--------------|---------|------------|-------------------------------|--------------------------------------------------------------------------------------------------------------------------------------------------------------------------------------------------------------------------------------------------------------------------------------------------------------------------