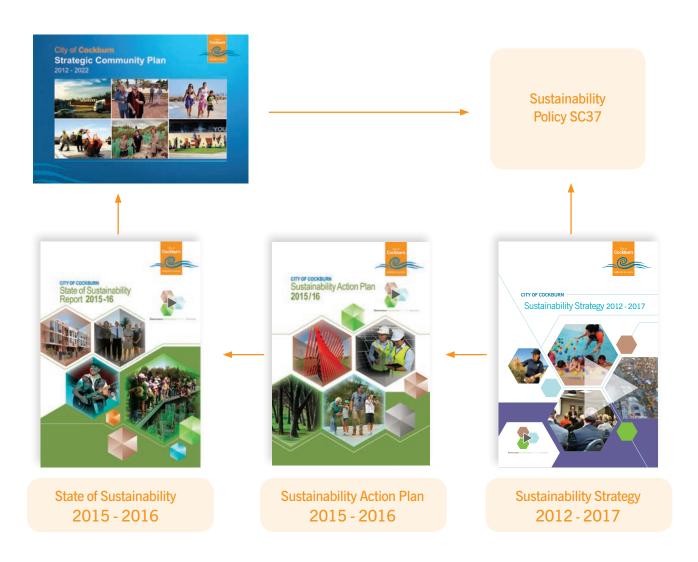

ment
- · Sustainable Planning and Development
- Environmental Management
- Efficient Settlements and Use of Resources
- Sense of Place and Healthy Communities
- · Community Involvement
- Economic Development
- · Employment Opportunities

4 CITY OF COCKBURN / State of Sustainability Report 2015-16 Document Set ID: 5419592
Version: 2, Version Date: 04/11/2016

This is the City of Cockburn's sixth annual State of Sustainability (SoS) Report. It is an overview of progress toward sustainability through four key areas of focus for the City: Governance, Environment, Society and Economy. In the interest of maintaining a strong strategic alignment, this report is embedded within the City's network of corporate planning documents and policies, forming an integrated reporting platform; shown below.



# REPORTING STRUCTURE

This report is structured according to the City's key focus areas for sustainability – Governance, Environment, Society and Economy. Each focus area is comprised of a number of sustainability principles, overarching objectives, actions and key performance indicators (KPIs). The City's progress in achieving its KPIs is illustrated through the use of a simple traffic light system, which is explained as follows:

- Indicates the City has achieved, or is on track to achieving, the KPI.
- Indicates while the City is making progress toward the achievement of a particular KPI, more work is needed.
- Indicates the City is not yet making progress toward the achievement of that particular KPI.

# STATEMENT FROM THE MAYOR



I am pleased to present you with the City's sixth a