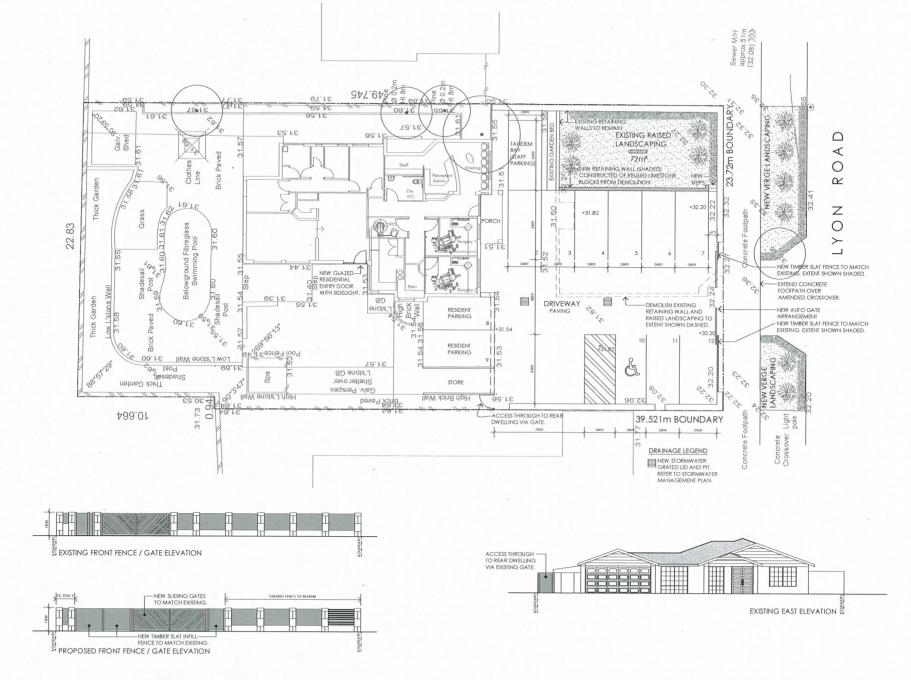

#### **Proposal**

The initial proposal has not changed, which is a change of use from 'Single House' to 'Consulting Rooms (Dental Clinic) and Single House'. The application seeks to make modifications to the existing dwelling to accommodate the dental clinic within the existing front portion of the dwelling (82.5m²) and retention of the rear portion of the dwelling for residential purposes (117.5m²) with the owner's intention to operate the dental clinic whilst residing at the property. No changes to the frontage of the dwelling, or signage are proposed. The proposal does however result in a modification to the existing raised garden bed to facilitate a new parking area and a new rear separate entrance for the residential component of the building.

The dental clinic proposes to operate Monday to Saturday between 8:00am and 6:00pm with a maximum of two (2) dentists, two (2) dental nurses and a receptionist operating from the subject site at any one time. The proposal includes 12 car parking bays (car bays 1 and 2 are in tandem).

#### Car parking, Access & Traffic

The proposed development requires 10 car parking bays for the two consulting rooms in accordance with Table 3 of TPS 3 and two car parking bays for the dwelling in accordance with the requirements of the R-Codes.

A total of 12 car parking bays are proposed on the subject site and therefore no car parking bay shortfall is proposed. The applicant supplied supporting information regarding car parking as two car parking bays required for residents have not been accounted for when calculating the car parking requirement for the 'Consulting Rooms' component of the development. The residents of the dwelling on the subject site also intend to operate the dental clinic. This arrangement alleviates the strain on car parking and further supports that all car parking can be contained onsite.

Access to and from the property is proposed from a single crossover that is accessible from Lyon Road and allows vehicles to enter and exit in a forward gear. The single access point and manoeuvrability proposed on the subject site allows for safe access to and from the property and considers the residential nature of the locality.

#### Landscaping

TPS 3 requires a minimum of ten percent (10%) of the lot area to be set aside for landscaping or reduced to five percent (5%) if the street verge area is included to be maintained. Only six percent (6%) of the existing landscaping is proposed to be retained in front of the dwelling as part of this proposal and therefore landscaping of the verge will be maintained to increase the visual amenity and restrict vehicles from parking on the verge.

#### Attachment(s)

- 1. Location Plan
- 2. Site Plan, Floor Plan & Elevations
- 3. Proposed Indicative Landscaping Plan