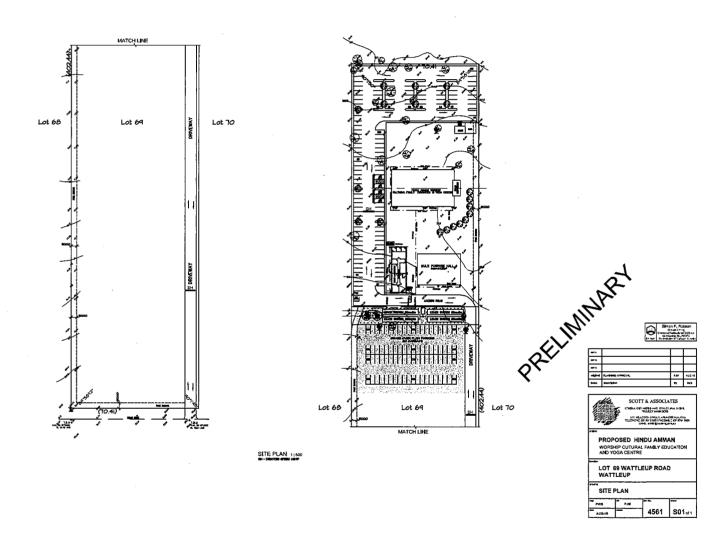

Implications of Section 3.18(3) Local Government Act, 1995

Nil.

15.5 (OCM 10/11/2016) - PLACE OF WORSHIP (WORSHIP, CULTURAL, FAMILY, EDUCATION & YOGA CENTRE) - LOCATION: 69L WATTLEUP ROAD, WATTLEUP— OWNER: PROPERTYNET PTY LTD — APPLICANT: PROPERTYNET PTY LTD — (DA16/0112 & 052/002) (D J VAN RENSBURG) (ATTACH)

## **Background**

The subject site is 2.832 hectares in area and is located on the northern side of Wattleup Road, Wattleup. The area is zoned 'Rural' and this zone sits between a development zone to the east which has been identified as a future urban area and the Latitude 32 future industrial area to the west (east of Pearse Road).

## Proposal

Application is made for a Place of Worship and associated uses. The development is proposed to be located towards the rear of the subject site and will comprise:

- Hindu Amman Worship Cultural Family Education & Yoga Centre (709.37m²);
- Multi-purpose Hall (414.8m²);
- Toilet, Kitchen & Caretakers Office;
- Store & Shed:
- 128 sealed car parking bays, including 4 accessible bays;
- A grassed area with overflow parking for 80 cars (for events); and

 A 268m long, 6m wide access way separated 1.5m from the site's eastern boundary and which provides access from Wattleup Road to the north of the site.

The proposed hours of operation are 7 days per week from 7am – 12pm and 6pm – 9pm. The number of people proposed to attend is: