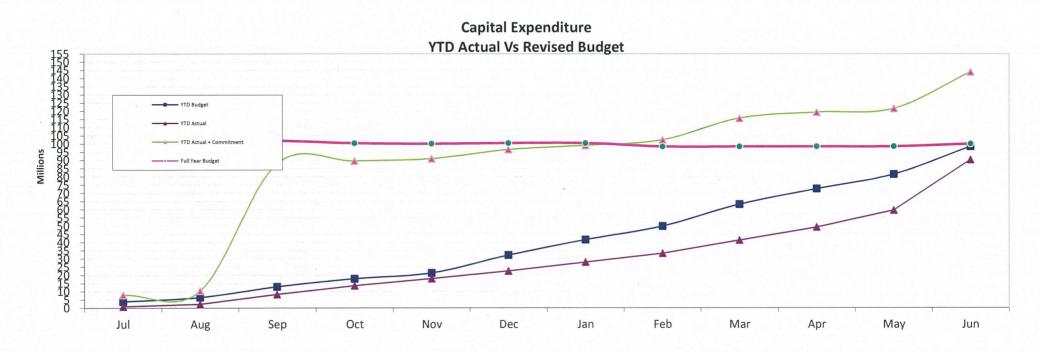

| \$           | \$           | \$           | \$           |
| Executive Services                     | (2,136,829)  | (2,599,147)  | (2,599,147)  | (2,042,892)  |
| Finance & Corporate Services Division  | (2,695,357)  | (3,087,977)  | (3,087,977)  | (2,780,872)  |
| Governance & Community Services Divisi | (8,169,975)  | (8,428,701)  | (8,428,701)  | (7,819,840)  |
| Planning & Development Division        | (1,065,493)  | (1,496,274)  | (1,496,274)  | (990,397)    |
| Engineering & Works Division           | (22,857,048) | (23,337,237) | (23,337,237) | (22,475,193) |
| Not Applicable                         | . 0          | 0            | 0            | 0            |
|                                        | (36,924,701) | (38,949,336) | (38,949,336) | (36,109,194) |















Current Liabilities
(YTD Actual)



#### Municipal Liquidity Over the Year





City of Cockburn - Reserve Funds

| Account Perials   Setement for Period Ending 30 June 2016