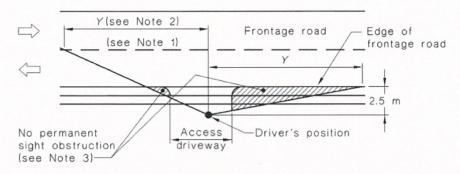

## **Advice Notes**

- 1. This is a Planning Approval only and does not remove the responsibility of the applicant/owner to comply with all relevant building, health and engineering requirements of the Council, or with any requirements of the City of Cockburn Town Planning Scheme No. 3 or with the requirements of any external agency. Prior to the commencement of any works associated with the development, a Building Occupancy Permit is required.
- With respect to Condition 1, the approved use for the subject lot is for Place of Worship; however, if this changes, an application for change of use must be submitted to the City for determination. Place of Worship is defined under the City's Town Planning Scheme No. 3 and means "premises used for religious activities such as a church, chapel, mosque, synagogue or temple."
- 3. With regards to Condition 2, the art work shall be in accordance with Council's Local Planning Policy LPP 5.13 Percent for Art and the 'Application for Art Work Design' and shall include a contract between the owner/applicant and the artist, full working drawings (including an indication of where the art work is located) and a detailed budget being submitted to and approved by the City. Further information regarding the provision of art work can be obtained from the City's Community Arts Officer on 9411 3444.
- 4. With respect to Condition 4, the applicant is to liaise with the City's Traffic Engineers to address matters including but not limited to:
  - Types and frequency of speed humps and how they will be treated with traffic signs and pavement markings.
  - Bollards the shared spaces adjacent to the accessible parking bays.
  - Pedestrian ramps connecting accessible parking bays to the adjacent footpath.
  - The traffic islands at the end of the parking aisles to be

widened to provide safe sight lines. Also, no details have been provided about the type of speed humps proposed to be used and how they will be treated with traffic signs and pavement markings.

- 5. Access and facilities for people with disabilities is to be provided in accordance with the Building Code of Australia.
- With regard to Condition 11, the City requires the onsite storage capacity be designed to contain a 1 in 100 year storm.
- 7. This development has been defined as a public building and shall comply with the relevant provisions of the Health Act 1911 (as amended), and the Health (Public Buildings) Regulations 1992.
- 8. With regards to Condition 8, the TMP shall address any potential traffic/safety issues during major events (private functions and/or festivals etc.) with more than 200 people. The TMP shall be reviewed and approved by the City prior to occupation of the development and implemented for these events to the City's satisfaction. An annual review of the ongoing need for the implementation of the TMP shall be done by the applicant, in consultation with the City, and the ongoing need to implement the TMP shall be waived if the City considers that temporary traffic management for major events is not warranted.
- 9. The development shall comply with the noise pollution provisions of the Environmental Protection Act 1986, and more particularly with the requirements of the Environmental Protection (Noise) Regulations 1997. The installation of equipment within the development including air-conditioners, spas, pools and similar equipment shall not result in noise emissions to neighbouring properties exceeding those imposed by the Environmental Protection (Noise) Regulations 1997 (as amended).
- 10. Clearing of native vegetation in Western Australia is prohibited, unless the clearing is authorised by a clearing permit obtained from Department of Environment Regulation, or is of a kind that is exempt in accordance with Schedule 6 of the Environmental Protection Act 1986 or Environmental Protection (Clearing of Native Vegetation) Regulations 2004.
- 11. All food businesses shall comply with the Food Act 2008