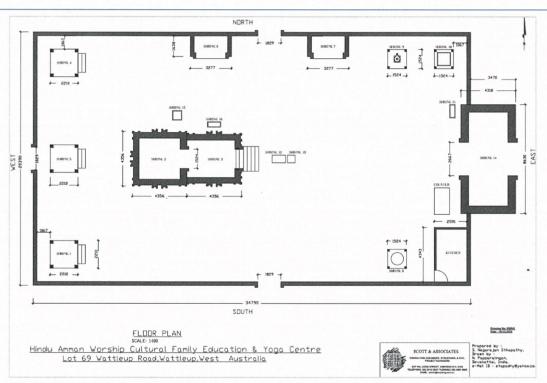

## Proposal

Application is made for a Place of Worship and associated uses. The development is proposed to be located towards the rear of the subject site and will comprise:

- Hindu Amman Worship Cultural Family Education & Yoga Centre (709.37m²);
- Multi-purpose Hall (414.8m²);
- Toilet, Kitchen & Caretakers Office;
- Store & Shed:
- 128 sealed car parking bays, including 4 accessible bays;
- A grassed area with overflow parking for 80 cars (for events); and

 A 268m long, 6m wide access way separated 1.5m from the site's eastern boundary and which provides access from Wattleup Road to the north of the site.

The proposed hours of operation are 7 days per week from 7am – 12pm and 6pm – 9pm. The number of people proposed to attend is: