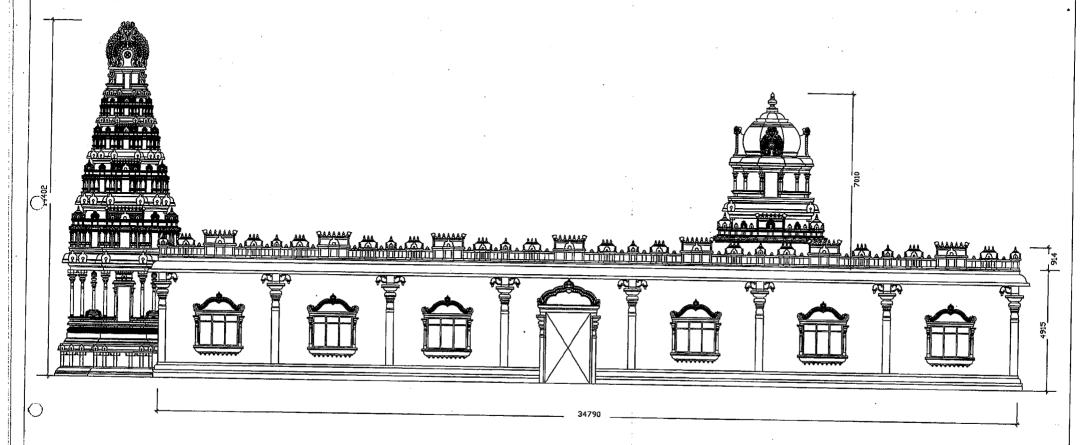

## Proposal

Application is made for a Place of Worship and associated uses. The development is proposed to be located towards the rear of the subject site and will comprise:

- Hindu Amman Worship Cultural Family Education & Yoga Centre (709.37m²);
- Multi-purpose Hall (414.8m²);
- Toilet, Kitchen & Caretakers Office;
- Store & Shed:
- 128 sealed car parking bays, including 4 accessible bays;
- A grassed area with overflow parking for 80 cars (for events); and

 A 268m long, 6m wide access way separated 1.5m from the site's eastern boundary and which provides access from Wattleup Road to the north of the site.

The proposed hours of operation are 7 days per week from 7am – 12pm and 6pm – 9pm. The number of people proposed to attend is:

- Monday Friday mornings: 10 15 people
- Monday Thursday evenings: 25 people
- Friday evenings (family get-togethers): 200 people
- Saturday & Sunday for both morning & evening: 50 people
- Yearly 3 4 festival days like Diwali, Pongal, Australia Day, New Year etc. will be celebrated at school holiday times, expecting 600 people.