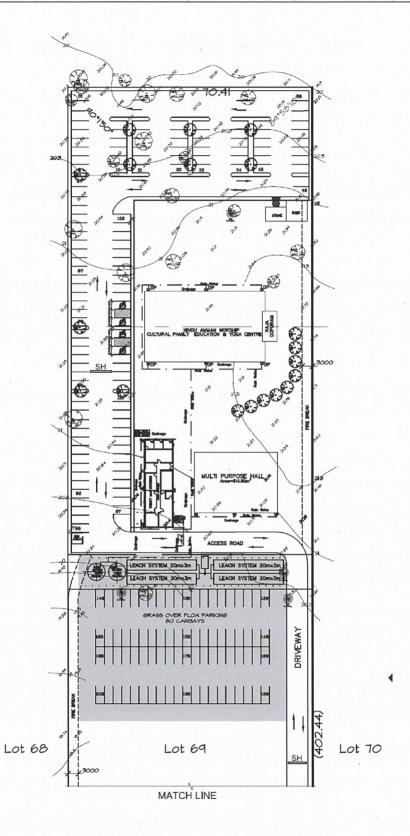

## Proposal

Application is made for a Place of Worship and associated uses. The development is proposed to be located towards the rear of the subject site and will comprise:

- Hindu Amman Worship Cultural Family Education & Yoga Centre (709.37m²);
- Multi-purpose Hall (414.8m²);
- Toilet, Kitchen & Caretakers Office;
- Store & Shed:
- 128 sealed car parking bays, including 4 accessible bays;
- A grassed area with overflow parking for 80 cars (for events); and

 A 268m long, 6m wide access way separated 1.5m from the site's eastern boundary and which provides access from Wattleup Road to the north of the site.

The proposed hours of operation are 7 days per week from 7am – 12pm and 6pm – 9pm. The number of people proposed to attend is:

- Monday Friday mornings: 10 15 people
- Monday Thursday evenings: 25 people
- Friday evenings (family get-togethers): 200 people
- Saturday & Sunday for both morning & evening: 50 people
- Yearly 3 4 festival days like Diwali, Pongal, Australia Day, New Year etc. will be celebrated at school holiday times, expecting 600 people.