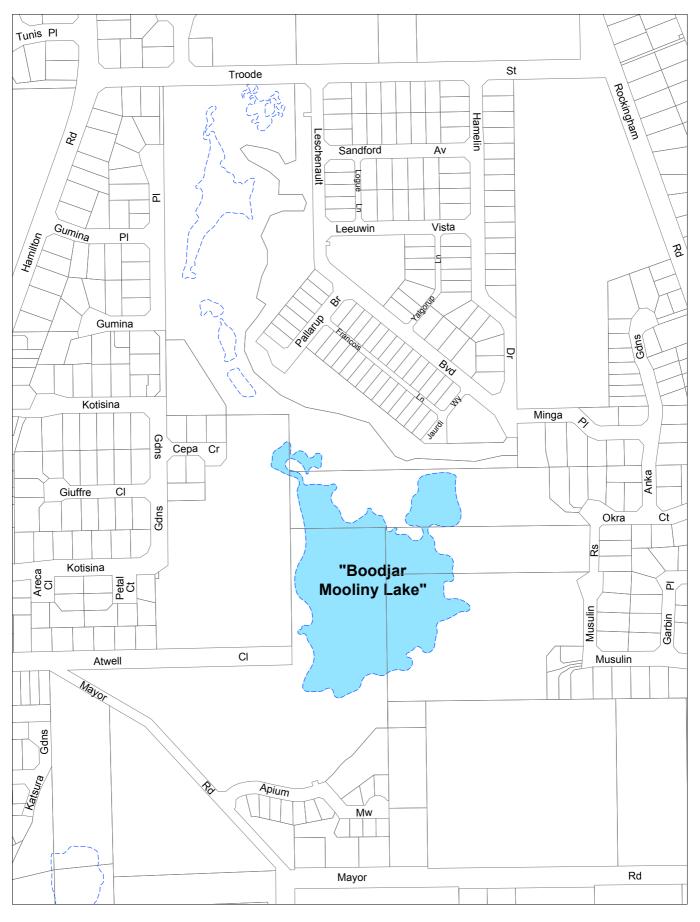

#### Methodology

The Water Efficiency Action Plan is broken into the following steps:

- Background
- Collection of background information and water use data
- Development of water use goals and benchmarks
- Setting water efficiency targets
- Table of actions
- Management endorsement