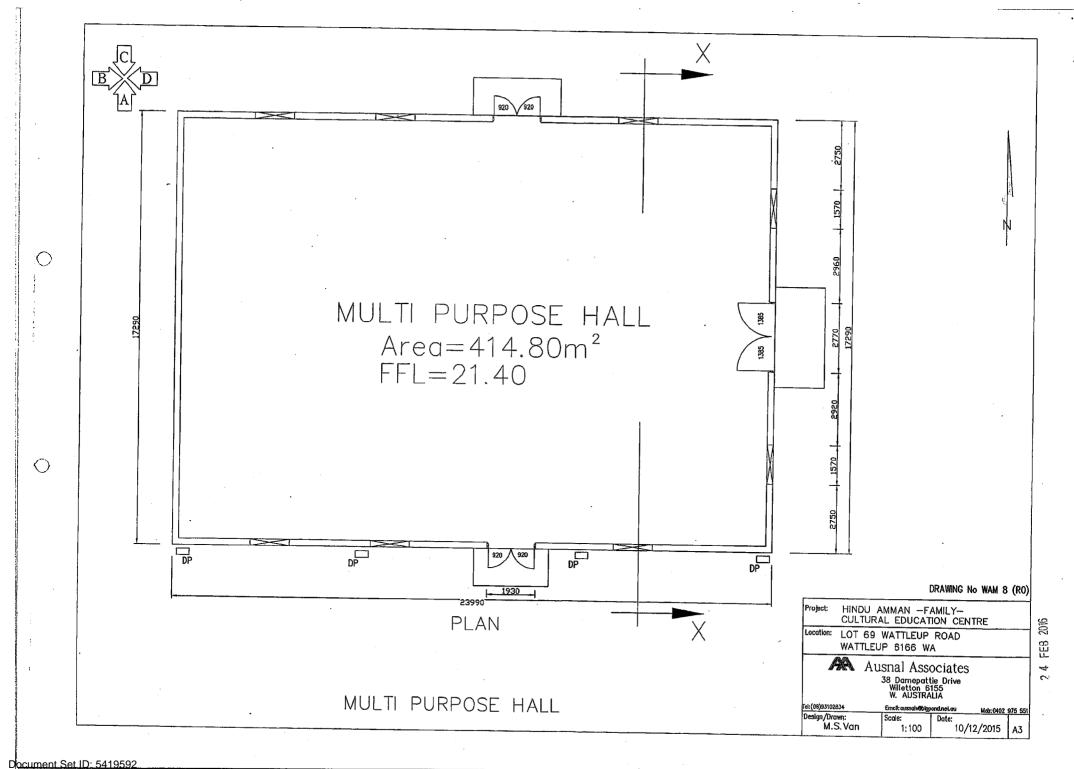

## Proposal

Application is made for a Place of Worship and associated uses. The development is proposed to be located towards the rear of the subject site and will comprise:

- Hindu Amman Worship Cultural Family Education & Yoga Centre (709.37m²);
- Multi-purpose Hall (414.8m²);
- Toilet, Kitchen & Caretakers Office;
- Store & Shed:
- 128 sealed car parking bays, including 4 accessible bays;
- A grassed area with overflow parking for 80 cars (for events); and

 A 268m long, 6m wide access way separated 1.5m from the site's eastern boundary and which provides access from Wattleup Road to the north of the site.

The proposed hours of operation are 7 days per week from 7am – 12pm and 6pm – 9pm. The number of people proposed to attend is: