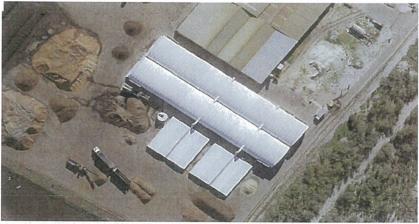

> of April 1987:

Approved by Council.

# 6<sup>th</sup> of March 1987:

An application was made for a steel frame, steel pad addition and near buildings.

# 4<sup>th</sup> of April 1989;

This application was approved.

# Richards Pty Ltd applied for Planning Approval in 1991:

Sand excavation/extraction

# 30<sup>th</sup> of October 1991:

The application was approved – The approval does not extend to the storage and processing of materials, manures and waste.

NOTE: No aerial Imagery was taken between 1981 – 1995.



Building Permit Was lodged in 1999 for a 1,800m2 shed.



# Approved Warehouse 2002:

The now carbon shed was subject to approval apart of BA02/2486A and DA02/0395 which was approved as a warehouse usage.



21st of January 2009:

Covered Composting Facility - DA09/0039







In 2012 the sheds adjoining the covered composting facility had no approval and were not a part of DA09/0039.

DA12/0633 - Closed System Liquid Composting





1. Forms 1986 Approvals for the following: · The Application consisted of 4 Sheds for approval • The sheds were identified uses were listed A. Mixing and Storage of soils B. Staff Amenities C. Site Control Building D. Further into the application an additional shed was incorporated into the approval 2. BA99/0655: Warehouse 1800m2 3. BA02/2486A and DA02/0395: Warehouse (Now Carbon Shed) 4. Covered Composting Facility 2009 DA09/0039 5. Closed System Liquid Composting DA12/0633









SITE PLAN & ELEVATIONS © COPYRIGHT 2016

SCALE 1:100 @ A1

PROPOSED DEVELOPMENT 282 LYON ROAD, AUBIN GROVE, WA







P- 1300 728 133 F: (08) 9228