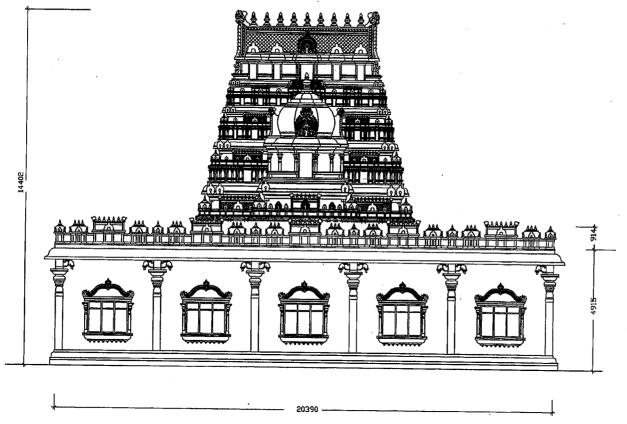

Implications of Section 3.18(3) Local Government Act, 1995

Nil.

15.5 (OCM 10/11/2016) - PLACE OF WORSHIP (WORSHIP, CULTURAL, FAMILY, EDUCATION & YOGA CENTRE) - LOCATION: 69L WATTLEUP ROAD, WATTLEUP— OWNER: PROPERTYNET PTY LTD — APPLICANT: PROPERTYNET PTY LTD — (DA16/0112 & 052/002) (D J VAN RENSBURG) (ATTACH)

#### RECOMMENDATION

That Council

(1) grant planning approval for a Place of Worship (Worship, Cultural, Family, Education & Yoga Centre) at Lot 69 Wattleup Road, Wattleup subject to the following conditions and advice notes:

## **Background**

The subject site is 2.832 hectares in area and is located on the northern side of Wattleup Road, Wattleup. The area is zoned 'Rural' and this zone sits between a development zone to the east which has been identified as a future urban area and the Latitude 32 future industrial area to the west (east of Pearse Road).

## Proposal

Application is made for a Place of Worship and associated uses. The development is proposed to be located towards the rear of the subject site and will comprise:

- Hindu Amman Worship Cultural Family Education & Yoga Centre (709.37m²);
- Multi-purpose Hall (414.8m²);
- Toilet, Kitchen & Caretakers Office;
- Store & Shed:
- 128 sealed car parking bays, including 4 accessible bays;
- A grassed area with overflow parking for 80 cars (for events); and