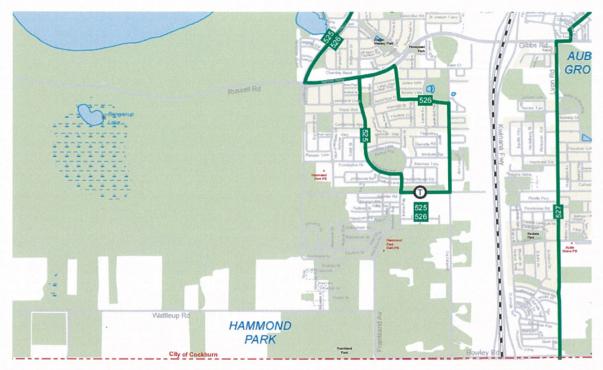

#### Implications of Section 3.18(3) Local Government Act, 1995

Nil.

15.3 (OCM 10/11/2016) - CLOSURE OF PORTION OF ORSINO BOULEVARD, NORTH COOGEE - LOCATION: ADJOINING LOT 9137 AND 9146 COCKBURN ROAD, NORTH COOGEE - OWNER: STATE OF WESTERN AUSTRALIA - APPLICANT: MNG SURVEYORS (160/001) (K SIM) (ATTACH)

#### **Background**

Planning for the Port Coogee area previously proposed Orsino Boulevard being extended north to facilitate the creation of the next stage of residential lots. A small section of this road extension was created with a recent subdivision within the Port Coogee Area.

In 2015 the applicant attempted to amend the Structure Plan, which among other things sought to abandon the northern extension of Orsino Boulevard and convert this land to public open space, adjoining a new subdivision layout. Despite the City of Cockburn not supporting these changes, they were recently approved by the WAPC.

As this small section of road reserve will not be required under the new Structure Plan, it is required to be formally closed under the requirements of the Land Administration Act 1997.

#### Submission

McMullen Nolan Consulting Surveyors have written to the City of Cockburn with a request to close portion of Orsino Boulevard north of Lullworth Terrace, North Coogee.

#### Report

The letter from McMullen Nolan points out that Orsino Boulevard north of Lullworth Terrace will not be extended and will be replaced by Public Open Space in a future subdivision. The plan provided by McMullen Nolan indicates the small section of road reserve that becomes redundant. On completion of the road closure process it is proposed that land be added to a future residential lot and Public Open Space.

#### Attachment(s)

**Location Plan** 