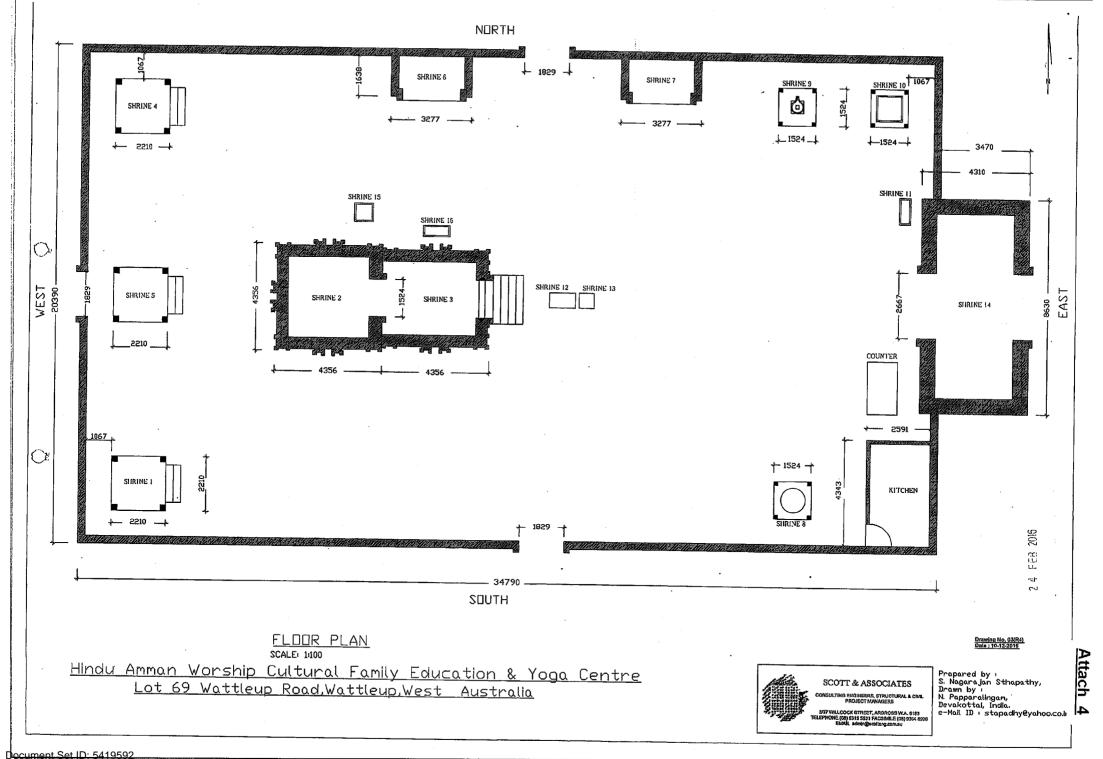

## Proposal

Application is made for a Place of Worship and associated uses. The development is proposed to be located towards the rear of the subject site and will comprise:

- Hindu Amman Worship Cultural Family Education & Yoga Centre (709.37m²);
- Multi-purpose Hall (414.8m²);
- Toilet, Kitchen & Caretakers Office;
- Store & Shed:
- 128 sealed car parking bays, including 4 accessible bays;
- A grassed area with overflow parking for 80 cars (for events); and

 A 268m long, 6m wide access way separated 1.5m from the site's eastern boundary and which provides access from Wattleup Road to the north of the site.

The proposed hours of operation are 7 days per week from 7am – 12pm and 6pm – 9pm. The number of people proposed to attend is: