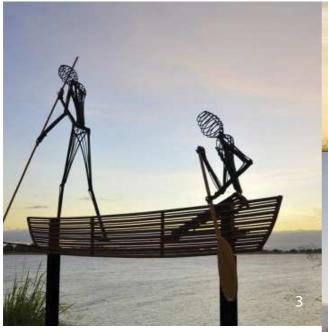

tation and across the Centre;
- Access in and out of the centres key gateway locations, and;
- The most direct route towards the Beeliar Wetlands;
- Connections between the Beeliar wetlands and Yandi Park, and;
- Key routes connecting different precincts.

The following benchmark images provide examples to guide design discussions.

# Benchmark images (See page 12):

- Artist unknown source: http://www. woollahra.nsw.gov.au/community/arts\_and\_ culture/public\_art\_projects
- 2. "Balance" by artist Vivienne Lowe
- 3. "Canoe people" Amanda Feher and Billy Doonan http://amandafeher.com.au/portfolio/canoe-people/
- 4. Artist unknown Source: http://www.koopertasmania.com.au/



Figure 2: Regional connections theme alignment (green) and site specific artwork for Remembrance Avenue (orange)





Segmented Landscape by Jennyfer Stratman (Right) draws on ideas of landscape, architecture and human connection. The figures represent peoples inherent interconnection with the land and with each other. The steel segments have naturally oxidised to a textured rusty surface and blend with the earthy hues of the surrounding area while the red figures provide a sharp visual contrast.

Source: http://www.cardinia.vic.gov.au/





This work was made for Cardinia Shire as its form represents the natural environment unique to the shire. It is designed specifically for the forecourt of the Cardinia Cultural Centre and represents the building's direct relationship to the surrounding wetlands. Toolim is a Boonwurrung word for the local 'juncus' sedge which was once plentiful in the wetlands on thi