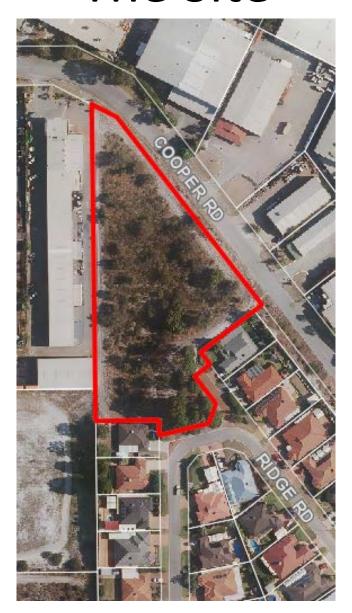

rew Trosic** 

## Background



## Background

- New facility to service catchment (outside Success)
- Preferably immediately north of Beeliar Drive, but not too far north
- Approximately 6000sqm
- Crown land preferred
- Away from powerlines, any known contaminated site, health issues at the forefront of concern for DFES
- DFES / Department of Planning have identified one possible site of Crown land which is public open space, managed by the City



## The Site



- Reserve 45447 Cooper Road
- Piece of public open space ceded as part of the required 10% contribution at subdivision
- Provides a separation between the residential development and industrial development to the north – largely unimproved
- 8739sqm currently, with 6000sqm needed to fit a replacement fire station



## The Site



## **Current position**

- On a without prejudice basis, DFES proposal to the City has four components
- That to effectively <u>offset</u> the land excision from the reserve, they offer:
  - 1. The Fire Station building and all associated improvements at Lot 727 Hammond Road, Success be removed
  - 2. Lot 727 Hammond Road Success be rendered suitable for netball courts and car parking
  - 3. Lot 727 Hammond Road, Success then be returned to the Crown as a reserve for recreation, and included in the broader Success Reserve (Reserve No. 7756)
  - 4. The balance portion of Reserve 45447 be landscaped to a standard acceptable to the immediate community and at DFES cost



**Current position** 

- Per the briefing paper sent to residents:
- DFES identify that their proposed facility will requ