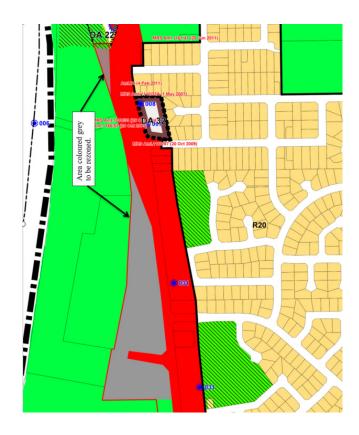

ng:

"That Council requests the Western Australian Planning Commission initiate an amendment to the Metropolitan Region Scheme rezoning those portions of vacant crown land, abutting Cockburn Road, between Port Coogee and the Coogee Beach Surf Life Saving Facility from 'Regional Reserve – Railway' to 'Regional Reserve - Parks and Recreation'"

This report deals with that notice of motion.

#### **Submission**

N/A

#### Report

The notice of motion seeks to have the State Government held land adjoining the Coogee Beach foreshore reserve appropriately zoned to match that of the surrounding reserves. The subject land is currently owned by the Public Transport Authority, and is reserved as 'Railways' under the Metropolitan Region Scheme (MRS).

The following map depicts the land in question.



The subject land is vacant crown land adjoining the Coogee Beach foreshore reserve. This vacant crown land was formally associated with the railway servicing the explosives reserve and magazine jetty at Woodman Point, and extended beyond this towards Rockingham. As the railway line has long since been removed, it's current 'Railways' reservation under the MRS is no longer applicable.

The proposal to have the zoning amended to 'Parks and Recreation' reserve, in order to reflect how the adjoining land which forms part of the foreshore reserve is supported by the City.

The City has recently received correspondence on behalf of the PTA, offering to lease the entire portion of land to the City. As the City is seeking to construct a car park in order to address the increasing demand by the g