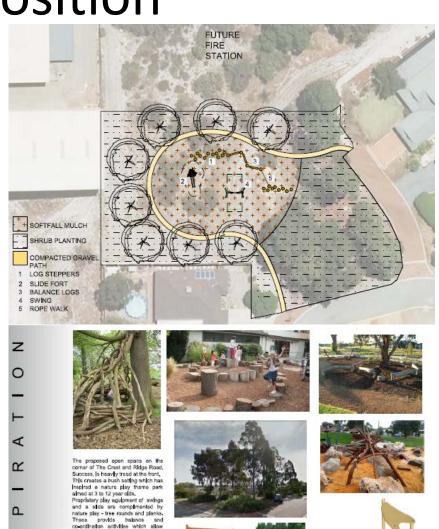

#### Methodology

The Water Efficiency Action Plan is broken into the following steps:

- Background
- Collection of background information and water use data
- Development of water use goals and benchmarks
- Setting water efficiency targets
- Table of actions
- Management endorsement