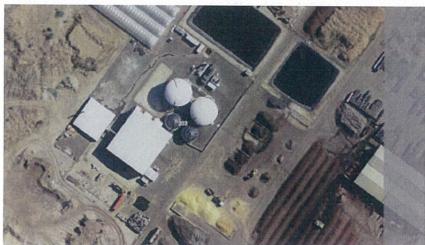

#### 15. PLANNING AND DEVELOPMENT DIVISION ISSUES

RECOMMENDATION

15.1 (OCM 10/11/2016) - ODOUR COMPLAINTS WATER CORPORATION WASTE WATER PUMPING STATION IN MUNSTER (139/004) (POORJITHAM) (ATTACH)

| That Council receives the report. |
|-----------------------------------|
|                                   |
| COUNCIL DECISION                  |
|                                   |
|                                   |

#### **Background**

At the Ordinary Council meeting 8 September 2016 under Item 22 "Matters to be Noted for Investigation Without Debate", Clr Bart Houwen lodged the following notice:

Provide a report to come back to the next Council meeting as a matter of urgency to explain the escalation over recent months the odours coming from the pump station on Mayor Road and measures to mitigate against that escalation of the smells.

#### **Submission**

N/A

#### Report

A search of the City's Health Services Database reveals no complaints received about the Water Corporation, Mayor Road Munster, pump station in 2016.

There were 2 complaints about odour from this facility in 2014 to 2015. Both were investigated and referred to the Water Corporation and resolved.

Recent enquiries undertaken with the Water Corporation as revealed that:

Water Corporation has received two calls about odours near the Munster No. 2 wastewater pump station (WWPS) on Mayor Road over the last three months, on 6 August 2016 and 30 August 2016. In response to this, the Water Corporation have re-sealed an access chamber cover and replaced the carbon in the odour control units at the site.

As background, the Munster No. 2. WWPS was decommissioned in 2012, as it is essentially an overflow basin for the Woodman Point Wastewater Treatment Plant (WWTP) and is no longer in use as a pump station.

A large wastewater main, known as the Bibra Lake Main Sewer, passes through the site, transporting wastewater to the WWTP. Four odour control units are installed at this site, to filter gases as they are released in a controlled manner to reduce pressure inside the main. The units treat the gases so they are odourless when released.

The carbon in the units is generally changed on an annual basis to ensure they are operating properly. The most recent carbon change occurring during the week of Monday, 5 September 2016 in response to the calls during August.

It is believed this matter is now resolved.