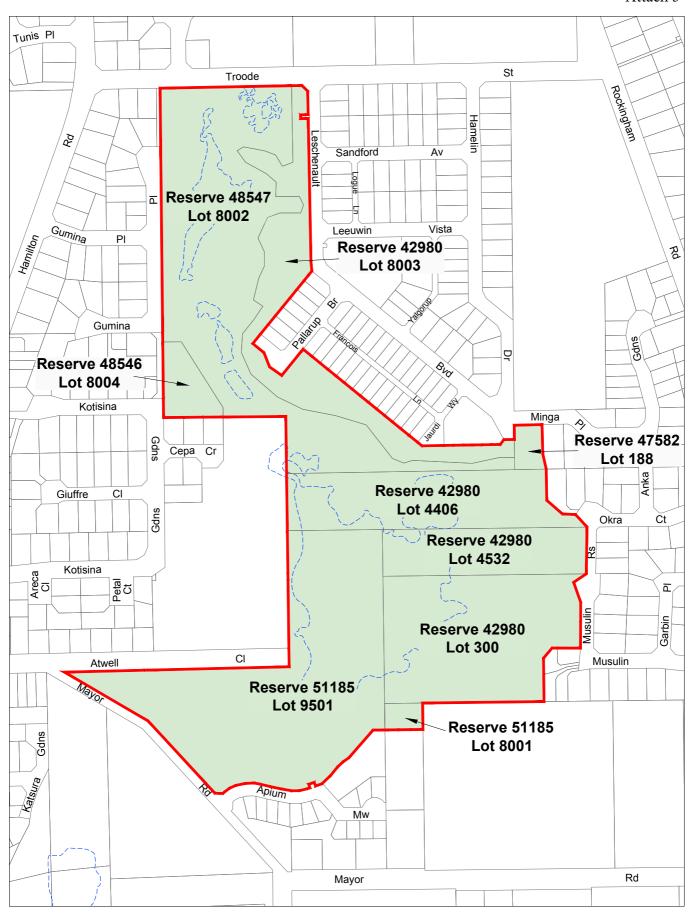

#### Methodology

The Water Efficiency Action Plan is broken into the following steps:

- Background
- Collection of background information and water use data
- Development of water use goals and benchmarks
- Setting water efficiency targets
- Table of actions
- Management endorsement