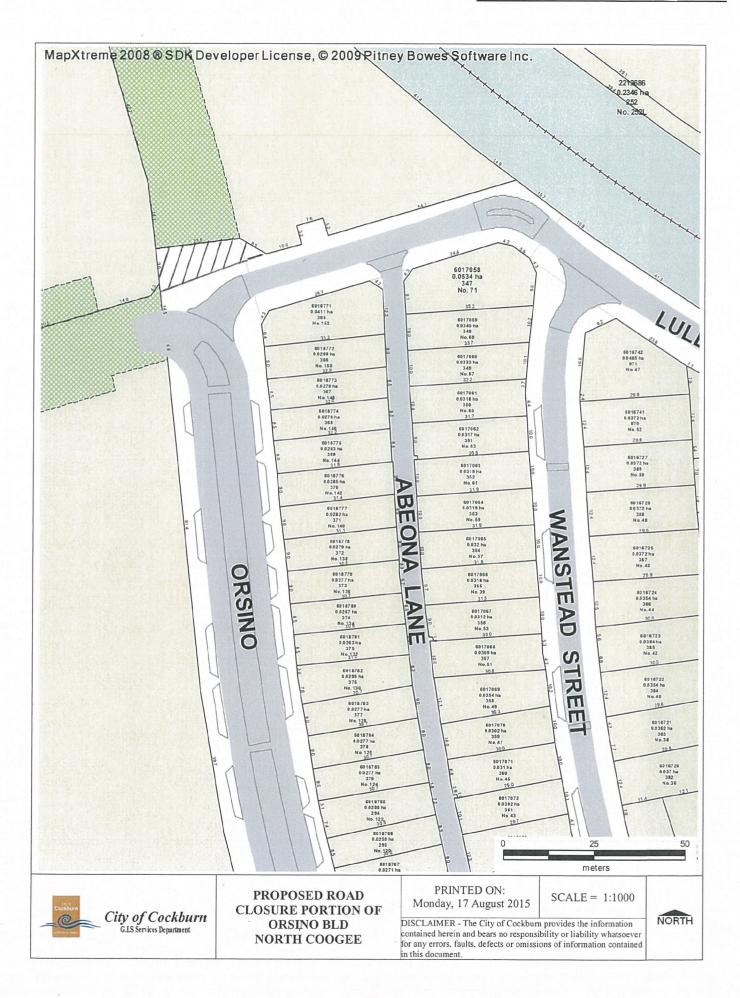

#### Implications of Section 3.18(3) Local Government Act, 1995

Nil.

15.3 (OCM 10/11/2016) - CLOSURE OF PORTION OF ORSINO BOULEVARD, NORTH COOGEE - LOCATION: ADJOINING LOT 9137 AND 9146 COCKBURN ROAD, NORTH COOGEE - OWNER: STATE OF WESTERN AUSTRALIA - APPLICANT: MNG SURVEYORS (160/001) (K SIM) (ATTACH)

#### **Background**

Planning for the Port Coogee area previously proposed Orsino Boulevard being extended north to facilitate the creation of the next stage of residential lots. A small section of this road extension was created with a recent subdivision within the Port Coogee Area.

In 2015 the applicant attempted to amend the Structure Plan, which among other things sought to abandon the northern extension of Orsino Boulevard and convert this land to public open space, adjoining a new subdivision layout. Despite the City of Cockburn not supporting these changes, they were recently approved by the WAPC.

As this small section of road reserve will not be required under the new Structure Plan, it is required to be formally closed under the requirements of the Land Administration Act 1997.

#### Submission

McMullen Nolan Consulting Surveyors have written to the City of Cockburn with a request to close portion of Orsino Boulevard north of Lullworth Terrace, North Coogee.

#### Report

The letter from McMullen Nolan points out that Orsino Boulevard north of Lullworth Terrace will not be extended and will be replaced by Public Open Space in a future subdivision. The plan provided by McMullen Nolan indicates the small section of road reserve that becomes redundant. On completion of the road closure process it is proposed that land be added to a future residential lot and Public Open Space.

#### Attachment(s)

**Location Plan** 