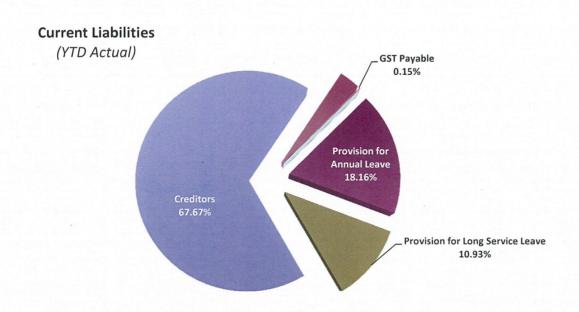

|
| Executive Services                       | (485,551)   | (493,878)   | (1,972,151)  | (2,113,205)  |
| Finance & Corporate Services Division    | (1,123,130) | (1,012,238) | (3,858,696)  | (3,796,510)  |
| Governance & Community Services Division | (2,132,259) | (2,544,320) | (10,666,752) | (10,577,544) |
| Planning & Development Division          | (205,752)   | (245,423)   | (1,157,591)  | (1,135,933)  |
| Engineering & Works Division             | (4,502,936) | (5,608,770) | (22,379,133) | (23,586,480) |
| Not Applicable                           | 0           | 0           | 0            | 0            |
|                                          | (8,449,628) | (9,904,629) | (40,034,323) | (41,209,671) |



# Operating Expenditure by Nature and Type

(YTD Actual)

















#### Municipal Liquidity Over the Year





# **City of Cockburn - Reserve Funds**

Financial Statement for Period Ending 30 September 2016

| ~~~~~~~~~~~~~~~~~~~~~~~~~~~~~~~~~~~~~~~    |              |             | tement for F |         |            |                               | · Company of the same and the s |                   | V////6/24:44/6/32/44 |             |  |
|--------------------------------------------|--------------|-------------|--------------|---------|------------|-------------------------------|--------------------------------------------------------------------------------------------------------------------------------------------------------------------------------------------------------------------------------------------------------------------------------