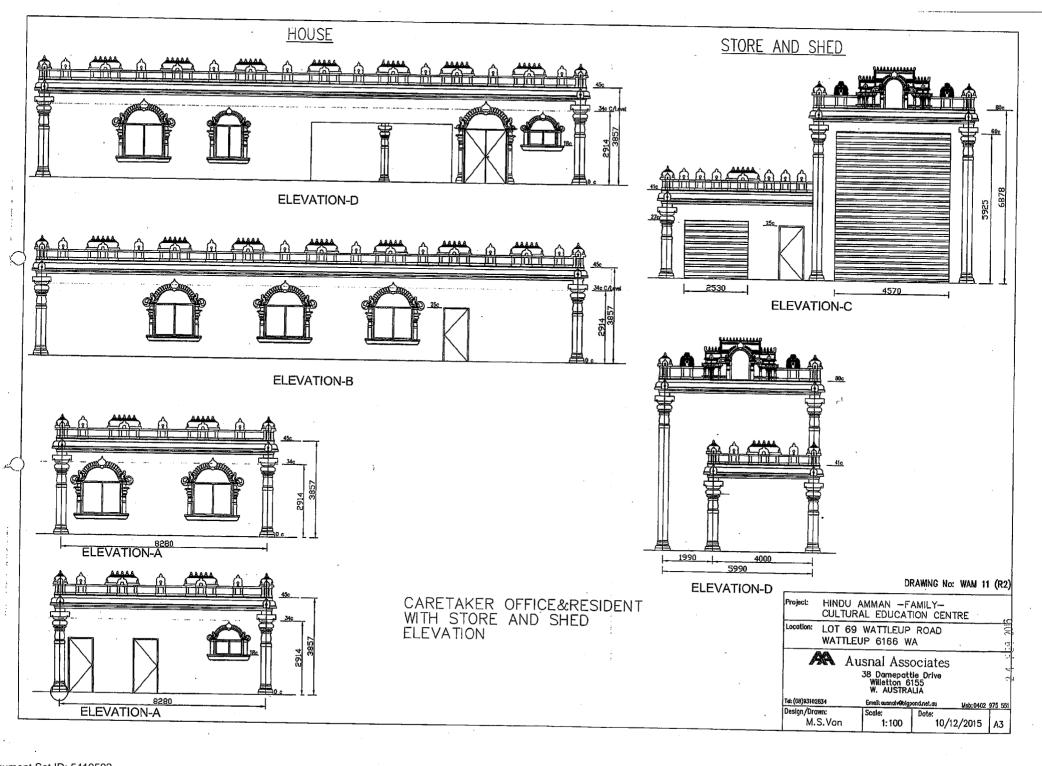

## Proposal

Application is made for a Place of Worship and associated uses. The development is proposed to be located towards the rear of the subject site and will comprise:

- Hindu Amman Worship Cultural Family Education & Yoga Centre (709.37m²);
- Multi-purpose Hall (414.8m²);
- Toilet, Kitchen & Caretakers Office;
- Store & Shed:
- 128 sealed car parking bays, including 4 accessible bays;
- A grassed area with overflow parking for 80 cars (for events); and

 A 268m long, 6m wide access way separated 1.5m from the site's eastern boundary and which provides access from Wattleup Road to the north of the site.

The proposed hours of operation are 7 days per week from 7am – 12pm and 6pm – 9pm. The number of people proposed to attend is:

- Monday Friday mornings: 10 15 people
- Monday Thursday evenings: 25 people
- Friday evenings (family get-togethers): 200 people
- Saturday & Sunday for both morning & evening: 50 people
- Yearly 3 4 festival days like Diwali, Pongal, Australia Day, New Year etc. will be celebrated at school holiday times, expecting 600 people.