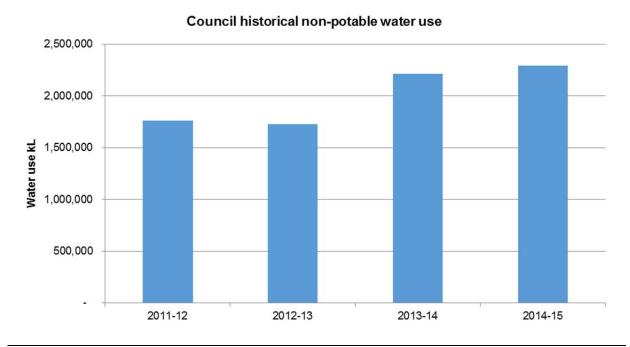

is groundwater.

The City's non-potable water consumption is largely used for irrigation of sports (active), recreation (passive) public open spaces and streetscapes. Additionally there are significant volumes also attributed to the top-up of ornamental lakes used for irrigation of POS as well as dust suppression at the Henderson Recovery Park.

Table 3 and Chart 5 present the past 5 years of groundwater use at City of Cockburn facilities.

Table 3: Historical water use – non potable

| Use                      | 2011-12   | 2012-13   | 2013-14   | 2014-15   |
|--------------------------|-----------|-----------|-----------|-----------|
| Annual water use (kL)    | 1,764,695 | 1,731,050 | 2,216,261 | 2,291,228 |
| Daily Water use (kL/day) | 4,835     | 4,743     | 6,072     | 6,277     |



Chart 5: Historical non-potable water use

The City's groundwater use was approximately 7,318kL/ha in 2015 having increased since 2012. The majority of this abstraction was for irrigation of sports surfaces to meet the growing demand for structured sport. As has already been noted, the significant population increase within the City has led to a large number of new public open spaces, streetscapes and sporting facilities being created and handed over to the City.

Table 2 provides details of non-potable water use at a selection of sites in the City including the top five water users in each of the past 5 years, notably:

- Beeliar Lake consistently requires the largest volume of water
- The top-five sites in each year are dominated by sports (active turf) facilities
- Water use at Barrow