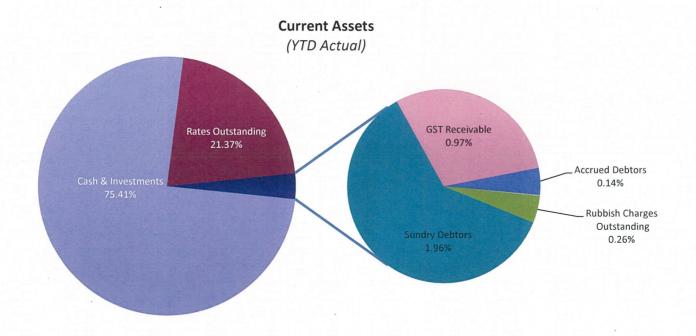

|
| Executive Services                       | (485,551)   | (493,878)   | (1,972,151)  | (2,113,205)  |
| Finance & Corporate Services Division    | (1,123,130) | (1,012,238) | (3,858,696)  | (3,796,510)  |
| Governance & Community Services Division | (2,132,259) | (2,544,320) | (10,666,752) | (10,577,544) |
| Planning & Development Division          | (205,752)   | (245,423)   | (1,157,591)  | (1,135,933)  |
| Engineering & Works Division             | (4,502,936) | (5,608,770) | (22,379,133) | (23,586,480) |
| Not Applicable                           | 0           | 0           | 0            | 0            |
|                                          | (8,449,628) | (9,904,629) | (40,034,323) | (41,209,671) |



# Operating Expenditure by Nature and Type

(YTD Actual)

















#### Municipal Liquidity Over the Year





# **City of Cockburn - Reserve Funds**

Financial Statement for Period Ending 30 September 2016

| ~~~~~~~~~~~~~~~~~~~~~~~~~~~~~~~~~~~~~~~    |              |             | tement for F |         |            |                               | · Company of the same and the s |                   | V////6/24:44/6/32/44 |             |  |
|--------------------------------------------|--------------|-------------|--------------|---------|------------|-------------------------------|------------------------------------------------------------------------------------------------------------------------------------------------------------------------------------------------------------------------------------------------------------------------------