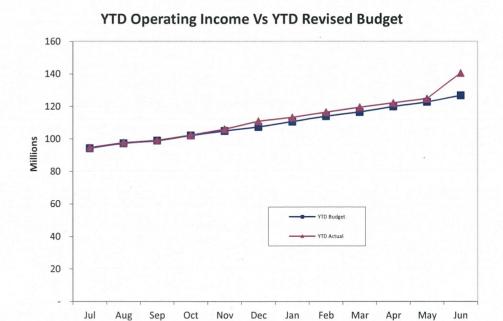

| \$           | \$           | \$           | \$           |
| Executive Services                     | (2,136,829)  | (2,599,147)  | (2,599,147)  | (2,042,892)  |
| Finance & Corporate Services Division  | (2,695,357)  | (3,087,977)  | (3,087,977)  | (2,780,872)  |
| Governance & Community Services Divisi | (8,169,975)  | (8,428,701)  | (8,428,701)  | (7,819,840)  |
| Planning & Development Division        | (1,065,493)  | (1,496,274)  | (1,496,274)  | (990,397)    |
| Engineering & Works Division           | (22,857,048) | (23,337,237) | (23,337,237) | (22,475,193) |
| Not Applicable                         | . 0          | 0            | 0            | 0            |
|                                        | (36,924,701) | (38,949,336) | (38,949,336) | (36,109,194) |















Current Liabilities
(YTD Actual)



#### Municipal Liquidity Over the Year





City of Cockburn - Reserve Funds

| Account Perials   Setement for Period Ending 30 June 2016