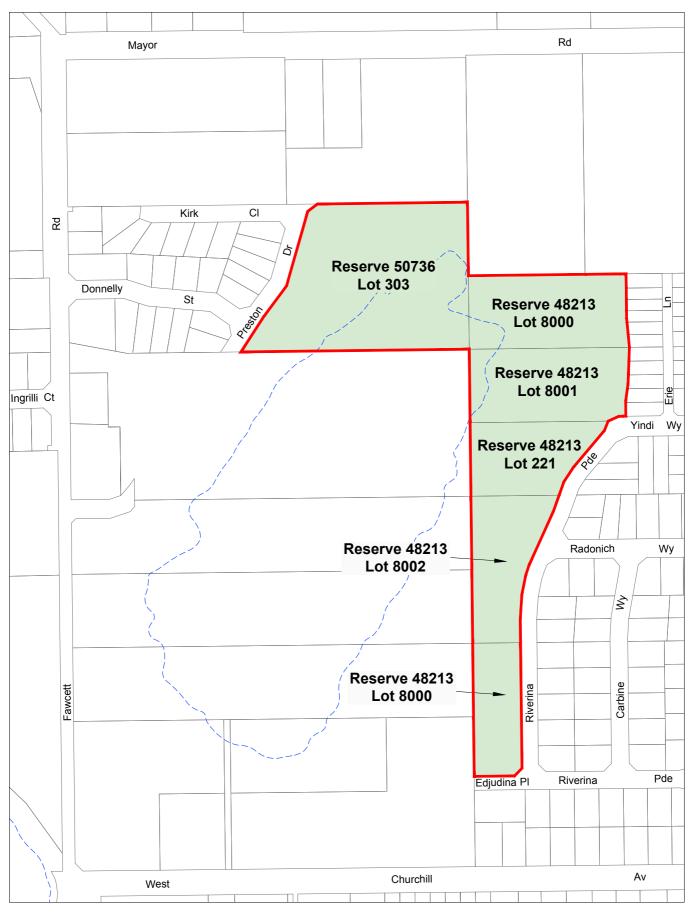

----------------------------------------------------------------------------------------------------------------------------------------------|----------------|
|     |              | location. DFES will no doubt be applying pressure to Cockburn Council to approve this proposal to solve their problem. If you have any questions or would just like to come and see for yourself the impact this decision will have please don't hesitate to contact me. |                |
|     |              | Lastly I ask you to consider when voting on the matter at the upcoming ordinary council meeting 10th November 2016, would you be voting yes for this proposal if it was right next door to your property? It will be right next door to mine.                            |                |





























File No. 147/001

### SCHEDULE OF SUBMISSIONS PROPOSED NAMING OF MARKET GARDEN SWAMPS & RESERVES

| NO.                                                                                                                                                                                                                                                                                                                                                     | NAME/ADDRESS                                                  | SUBMISSION