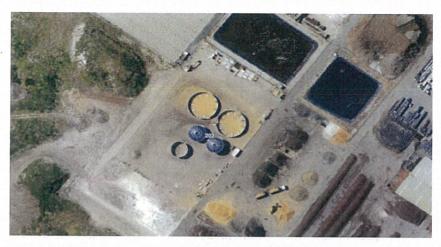

sup>th</sup> of April 1989;

This application was approved.

# Richards Pty Ltd applied for Planning Approval in 1991:

Sand excavation/extraction

# 30<sup>th</sup> of October 1991:

The application was approved – The approval does not extend to the storage and processing of materials, manures and waste.

NOTE: No aerial Imagery was taken between 1981 – 1995.



Building Permit Was lodged in 1999 for a 1,800m2 shed.



# Approved Warehouse 2002:

The now carbon shed was subject to approval apart of BA02/2486A and DA02/0395 which was approved as a warehouse usage.



21st of January 2009:

Covered Composting Facility - DA09/0039







In 2012 the sheds adjoining the covered composting facility had no approval and were not a part of DA09/0039.

DA12/0633 - Closed System Liquid Composting





1. Forms 1986 Approvals for the following: · The Application consisted of 4 Sheds for approval • The sheds were identified uses were listed A. Mixing and Storage of soils B. Staff Amenities C. Site Control Building D. Further into the application an additional shed was incorporated into the approval 2. BA99/0655: Warehouse 1800m2 3. BA02/2486A and DA02/0395: Warehouse (Now Carbon Shed) 4. Covered Composting Facility 2009 DA09/0039 5. Closed System Liquid Composting DA12/0633









SITE PLAN & ELEVATIONS © COPYRIGHT 2016

SCALE 1:100 @ A1

PROPOSED DEVELOPMENT 282 LYON ROAD, AUBIN GROVE, WA







P- 1300 728 133 F: (08) 9228 9377 www.medifit.com.au

SITE PLAN & ELEVATIONS
© COPYRIGHT 2016

SCALE 1:100 @ A1

PROPOSED DEVELOPMENT 282 LYON ROAD, AUBIN GROVE, WA





Document Set ID: 54