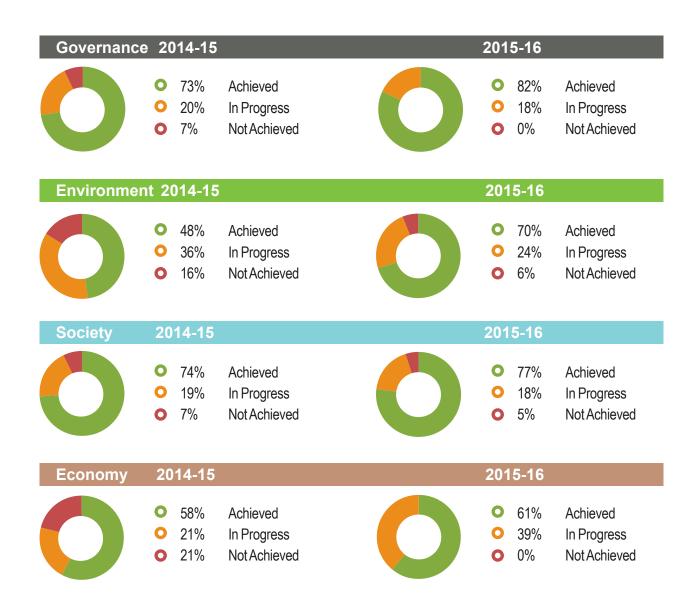

Spearwood Avenue and Stock Road. The Bike and Walk Cockburn team are working together on a comprehensive Bike and Walk Cockburn Plan 2016-2021.

As we continue to improve across all of our key sustainability indicators year on year we look forward to working with our community to co-create a vibrant, liveable and sustainable City.

Stephen Cain
Chief Executive Officer

6 CITY OF COCKBURN / State of Sustainability Report 2015-16 Document Set ID: 5419592

Version: 2, Version Date: 04/11/2016

# INTRODUCTION

The City of Cockburn's sixth annual *State of Sustainability Report* is a snapshot of the City's collective efforts in working towards a sustainable future for the 2015-16 financial year.

For this reporting period, the City had 79 indicators for sustainability across the organisation.





8 CITY OF COCKBURN / State of Sustainability Report 2015-16 Document Set ID: 5419592 Version: 2, Version Date: 04/11/2016



The City has 22 identified key performance indicators (KPIs) to measure its current progress towards achieving Governance Excellence.



- 82%
- 18%

- Achieved In Progress
- Not Achieved

# **HIGHLIGHTS**

Development of a Draft Coastal Adaptation Plan covering the City of Cockburn coastline. The content of the report will be used for the preparation through 2016/17 of a Coastal Management Strategy that addresses erosion and inundation threats to the City's coastline.

Incorporation of Social Procurement principles into the procurement policy, increasing application of sustainability weighting to 10% in all tender processes.

Increased opportunity for cycling th