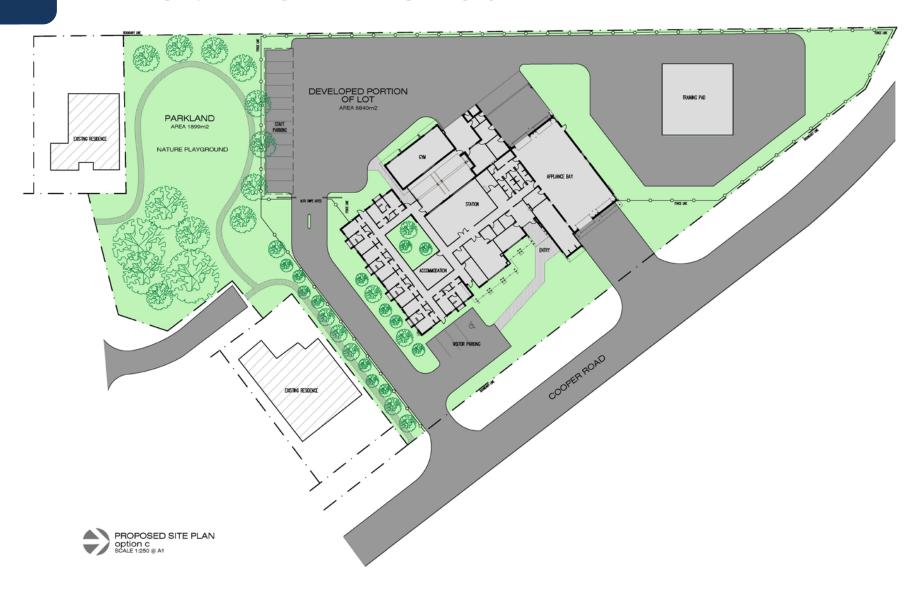

#### Methodology

The Water Efficiency Action Plan is broken into the following steps:

- Background
- Collection of background information and water use data
- Development of water use goals and benchmarks
- Setting water efficiency targets
- Table of actions
- Management endorsement