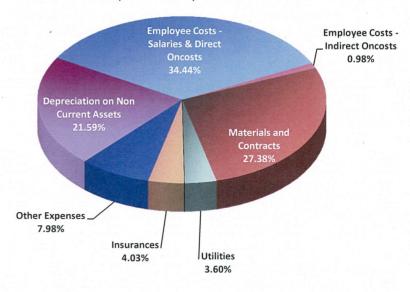

| \$           |
| Executive Services                       | (485,551)   | (493,878)   | (1,972,151)  | (2,113,205)  |
| Finance & Corporate Services Division    | (1,123,130) | (1,012,238) | (3,858,696)  | (3,796,510)  |
| Governance & Community Services Division | (2,132,259) | (2,544,320) | (10,666,752) | (10,577,544) |
| Planning & Development Division          | (205,752)   | (245,423)   | (1,157,591)  | (1,135,933)  |
| Engineering & Works Division             | (4,502,936) | (5,608,770) | (22,379,133) | (23,586,480) |
| Not Applicable                           | 0           | 0           | 0            | 0            |
|                                          | (8,449,628) | (9,904,629) | (40,034,323) | (41,209,671) |



# Operating Expenditure by Nature and Type

(YTD Actual)

















#### Municipal Liquidity Over the Year





# **City of Cockburn - Reserve Funds**

Financial Statement for Period Ending 30 September 2016

| ~~~~~~~~~~~~~~~~~~~~~~~~~~~~~~~~~~~~~~~    |              |             | tement for F |         |            |                               | · Company of the same and the s |                   | V////6/24:44/6/32/44 |             |  |
|--------------------------------------------|--------------|-------------|--------------|---------|------------|-------------------------------|------------------------------------------------------------------------------------------------------------------------------------------------------------------------------------------------------------------------------------------------------------------