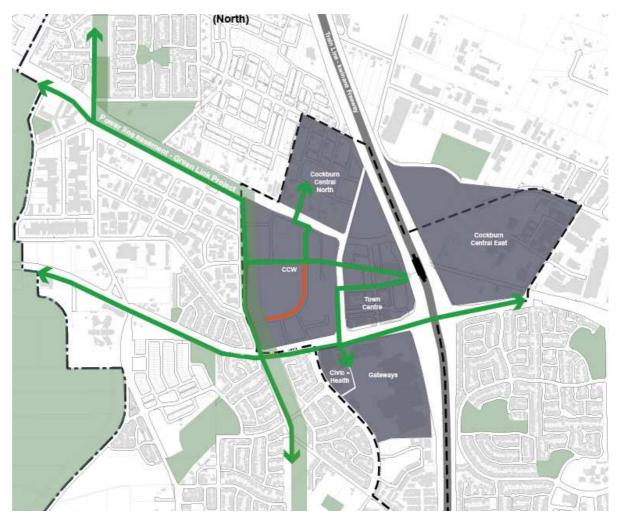

rtant paths providing connections with the wider region, including:

- Direct access from the Cockburn central Train station and across the Centre;
- Access in and out of the centres key gateway locations, and;
- The most direct route towards the Beeliar Wetlands;
- Connections between the Beeliar wetlands and Yandi Park, and;
- Key routes connecting different precincts.

The following benchmark images provide examples to guide design discussions.

# Benchmark images (See page 12):

- Artist unknown source: http://www. woollahra.nsw.gov.au/community/arts\_and\_ culture/public\_art\_projects
- 2. "Balance" by artist Vivienne Lowe
- 3. "Canoe people" Amanda Feher and Billy Doonan http://amandafeher.com.au/portfolio/canoe-people/
- 4. Artist unknown Source: http://www.koopertasmania.com.au/



Figure 2: Regional connections theme alignment (green) and site specific artwork for Remembrance Avenue (orange)





Segmented Landscape by Jennyfer Stratman (Right) draws on ideas of landscape, architecture and human connection. The figures represent peoples inherent interconnection with the land and with each other. The steel segments have naturally oxidised to a textured rusty surface and blend with the earthy hues of the surrounding area while the red figures provide a sharp visual contrast.

Source: http://www.cardinia.vic.gov.au/





This work was made for Cardinia Shire as its form represents the natural environment unique to the shire. It is designed specifically for the forecourt of the Cardinia Cultural Centre and represents the building's direct relationship to the surroundi