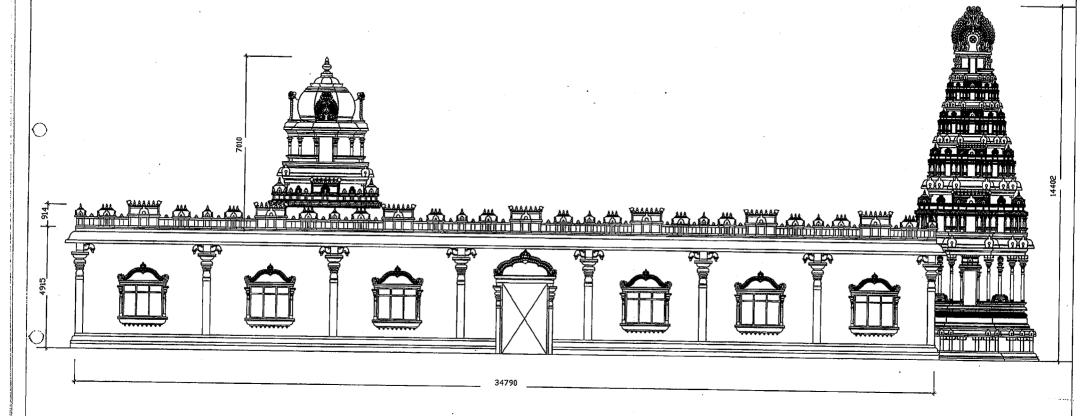

## Proposal

Application is made for a Place of Worship and associated uses. The development is proposed to be located towards the rear of the subject site and will comprise:

- Hindu Amman Worship Cultural Family Education & Yoga Centre (709.37m²);
- Multi-purpose Hall (414.8m²);
- Toilet, Kitchen & Caretakers Office;
- Store & Shed:
- 128 sealed car parking bays, including 4 accessible bays;
- A grassed area with overflow parking for 80 cars (for events); and

 A 268m long, 6m wide access way separated 1.5m from the site's eastern boundary and which provides access from Wattleup Road to the north of the site.

The proposed hours of operation are 7 days per week from 7am – 12pm and 6pm – 9pm. The number of people proposed to attend is:

- Monday Friday mornings: 10 15 people
- Monday Thursday evenings: 25 people
- Friday evenings (family get-togethers): 200 people
- Saturday & Sunday for both morning & evening: 50 people
- Yearly 3 4 festival days like Diwali, Pongal, Australia Day, New Year etc. will be celebrated at school holiday times, expecting 600 people.