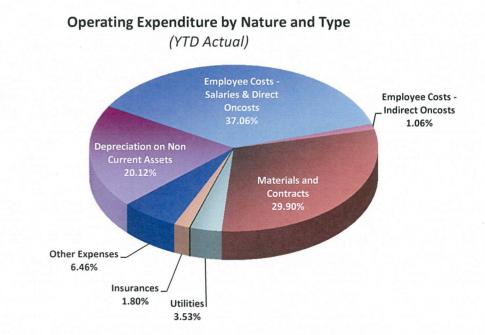

| \$           | \$           | \$           | \$           |
| Executive Services                     | (2,136,829)  | (2,599,147)  | (2,599,147)  | (2,042,892)  |
| Finance & Corporate Services Division  | (2,695,357)  | (3,087,977)  | (3,087,977)  | (2,780,872)  |
| Governance & Community Services Divisi | (8,169,975)  | (8,428,701)  | (8,428,701)  | (7,819,840)  |
| Planning & Development Division        | (1,065,493)  | (1,496,274)  | (1,496,274)  | (990,397)    |
| Engineering & Works Division           | (22,857,048) | (23,337,237) | (23,337,237) | (22,475,193) |
| Not Applicable                         | . 0          | 0            | 0            | 0            |
|                                        | (36,924,701) | (38,949,336) | (38,949,336) | (36,109,194) |















Current Liabilities
(YTD Actual)



#### Municipal Liquidity Over the Year





City of Cockburn - Reserve Funds

| Account Perials   Setement for Period Ending 30 June 2016