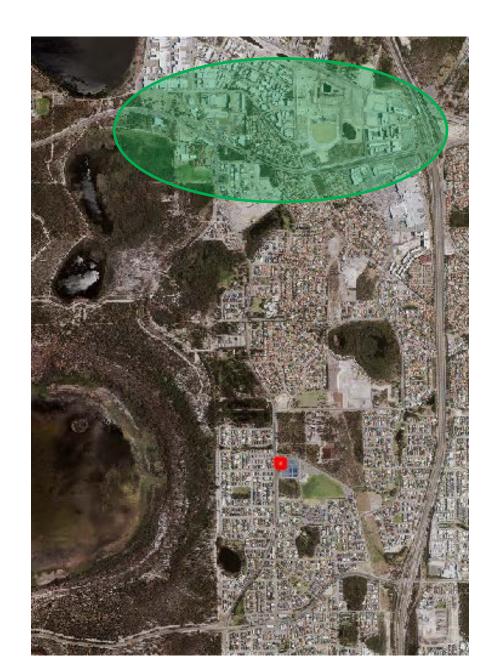

e

#### **Session Schedule**

Introductions & Welcome

City of Cockburn – Background & Relocation Proposal

Department of Fire and Emergency Services – Success CFRS & Operations

Department of Fire and Emergency Services – Design & Masterplan

Community Discussion – Feedback and Questions

City of Cockburn – Next Steps

## City of Cockburn

**Andrew Trosic** 

## Background



## Background

- New facility to service catchment (outside Success)
- Preferably immediately north of Beeliar Drive, but not too far north
- Approximately 6000sqm
- Crown land preferred
- Away from powerlines, any known contaminated site, health issues at the forefront of concern for DFES
- DFES / Department of Planning have identified one possible site of Crown land which is public open space, managed by the City



## The Site



- Reserve 45447 Cooper Road
- Piece of public open space ceded as part of the required 10% contribution at subdivision
- Provides a separation between the residential development and industrial development to the north – largely unimproved
- 8739sqm currently, with 6000sqm needed to fit a replacement fire station



## The Site



## **Current position**

- On a without prejudice basis, DFES proposal to the City has four components
- That to effectively <u>offset</u> the land excision from the reserve, they offer:
  - 1. The Fire Station building and all associated improvements at Lot 727 Hammond Road, Success be removed
  - 2. Lot 727 Hammond Road Success be rendered suitable for netball courts and car parking
  - 3. Lot 727 Hammond Road, Success then be returned to the C