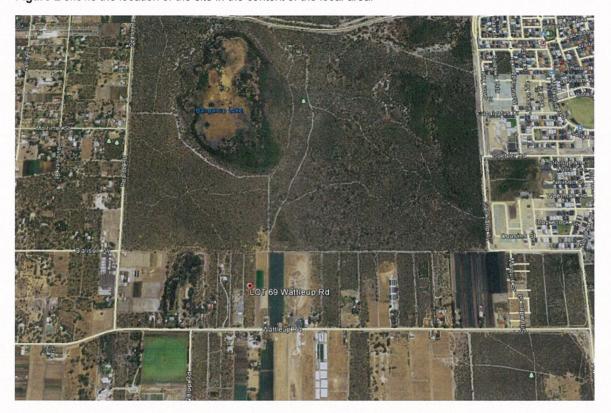

## **Background**

The subject site is 2.832 hectares in area and is located on the northern side of Wattleup Road, Wattleup. The area is zoned 'Rural' and this zone sits between a development zone to the east which has been identified as a future urban area and the Latitude 32 future industrial area to the west (east of Pearse Road).

The site is relatively flat, is densely vegetated with native species and contains no buildings or development. The site abuts a Regional Reserve – Parks and Recreation to the north and Wattleup Road to the south. Land south of Wattleup Road has a similar rural zoning. The site to the east has been cleared and operates as a market garden (including a dwelling) and the site to the west is partially cleared for market gardening (including a dwelling), but contains a large amount of dense vegetation similar to the subject site.