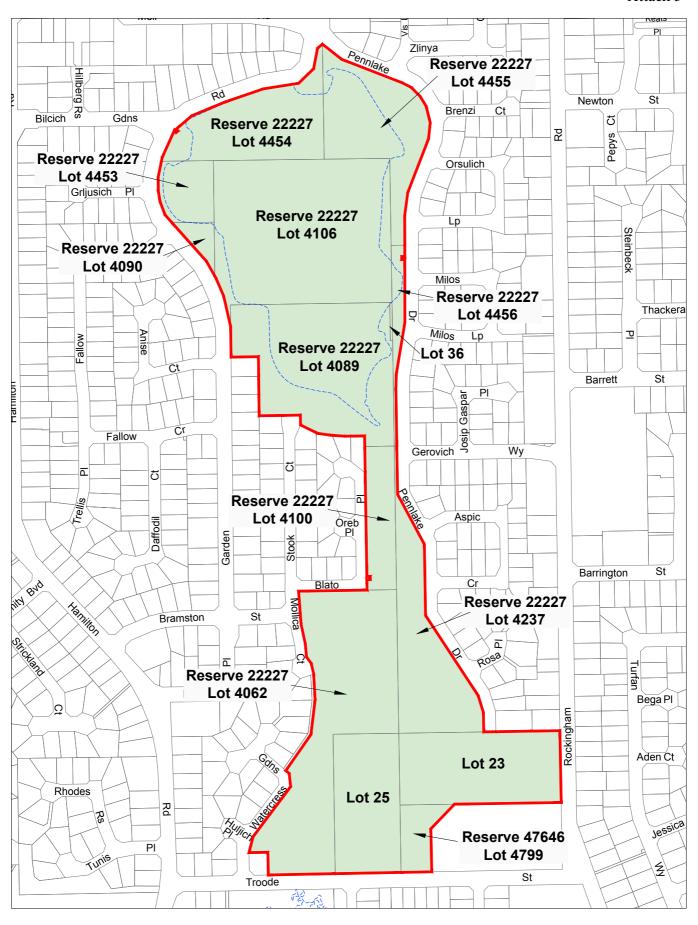

|     | 15.3  | (OCM 10/11/2016) - CLOSURE OF PORTION OF ORSINO<br>BOULEVARD, NORTH COOGEE – LOCATION: ADJOINING LOT<br>9137 AND 9146 COCKBURN ROAD, NORTH COOGEE - OWNER:<br>STATE OF WESTERN AUSTRALIA - APPLICANT: MNG<br>SURVEYORS (160/001) (K SIM) (ATTACH)                                                                           | 17   |
|-----|-------|-----------------------------------------------------------------------------------------------------------------------------------------------------------------------------------------------------------------------------------------------------------------------------------------------------------------------------|------|
|     | 15.4  | (OCM 10/11/2016) - RECONSIDERATION OF PLANNING<br>APPLICATION - CHANGE OF USE FROM SINGLE HOUSE TO<br>CONSULTING ROOMS (DENTAL CLINIC) AND SINGLE HOUSE –<br>LOCATION: 282 (LOT 252) LYON ROAD, AUBIN GROVE –<br>OWNER: VINCENZO FIGLIOMENI – APPLICANT: TAYLOR<br>BURRELL BARNETT (6002929 & DA16/0143) (R TRINH) (ATTACH) | 19   |
|     | 15.5  | (OCM 10/11/2016) - PLACE OF WORSHIP (WORSHIP, CULTURAL, FAMILY, EDUCATION & YOGA CENTRE) - LOCATION: 69L WATTLEUP ROAD, WATTLEUP – OWNER: PROPERTYNET PTY LTD – APPLICANT: PROPERTYNET PTY LTD – (DA16/0112 & 052/002) (D J VAN RENSBURG) (ATTACH)                                                                          | 31   |
|     | 15.6  | (OCM 10/11/2016) - COCKBURN CENTRAL PUBLIC ART PLAN<br>AND ASSOCIATED PERCENT FOR ART LOCAL PLANNING<br>POLICY - SEEKING SUPPORT FOR FINAL APPROVAL (182/001)<br>(R PLEASANT) (ATTACH)                                                                                                                                      | 47   |
|     | 15.7  | (OCM 10/11/2016) - SUCCESS FIRE STATION SITE ON PORTION OF COOPER ROAD RESERVE 45447 (110/148) (R PLEASANT) (ATTACH)                                                                                                                                                                                                        | 57   |
|     | 15.8  | (OCM 10/11/2016) - NAMING OF MARKET GARDEN SWAMPS AND SURROUNDING RESERVE (147/001) (A TROSIC/ A KHAN) (ATTACH)                                                                                                                                                                                                             |      |
|     | 15.9  | (OCM 10/11/2016) - COMMENTS ON DRAFT STATE PLANNING POLICY 3.6 DEVELOPMENT CONTRIBUTIONS FOR INFRASTRUCTURE (105/001) (C CATHERWOOD) (ATTACH)                                                                                                                                                                               |      |
|     | 15.10 | (OCM 10/11/2016) - ACQUISITION OF RESERVE 48212 LOT 8001 RIVERINA PARADE, MUNSTER (041/001) (K SIM) (ATTACH)                                                                                                                                                                                                                | 77   |
|     | 15.11 | (OCM 10/11/2016) - DEMOLITION OF EXISTING OUTBUILDING (HERITAGE PLACE 43 – JANDAKOT HOTEL (FMR)) - LOCATION: 34 (LOT 2017) PROUT WAY, BIBRA LAKE- OWNER: DIANE MARGARET BLOOMFIELD - APPLICANT: DIANE MARGARET BLOOMFIELD. (DA16/0603) (A VAN BUTZELAAR) (ATTACH)                                                           | 81   |
|     | 15.12 | (OCM 10/11/2016) - OLD COOGEE HOTEL AND POST OFFICE PARTNERSHIP AND FUNDING OPPORTUNITIES INVESTIGATION (148/004) (D DI RENZO)                                                                                                                                                                                              | 86   |
| 16. | FINAN | ICE AND CORPORATE SERVICES DIVISION ISSUES                                                                                                                                                                                                                                                                                  | 90   |
|     | 16.1  | (OCM 10/11/2016) - LIST OF CREDITORS PAID - SEPTEMBER 2016 (076/001) (N MAURICIO) (ATTACH)                                                                                                                                                                                                                                  | 90   |
|     | 16.2  | (OCM 10/11/2016) - STATEMENT OF FINANCIAL ACTIVITY AND ASSOCIATED REPORTS - SEPTEMBER 2016 (071/001) (N MAURICIO) (ATTACH)                                                                                                                                                                                                  | 92   |
|     | 16.3  | (OCM 10/11/2016) - CARRIED FORWARD WORKS & PROJECTS - 2015/16 INTO 2016/17 & CLOSING MUNICIPAL FUNDS (071/002) (N MAURICIO) (ATTACH)                                                                                                                                                                                        | .101 |