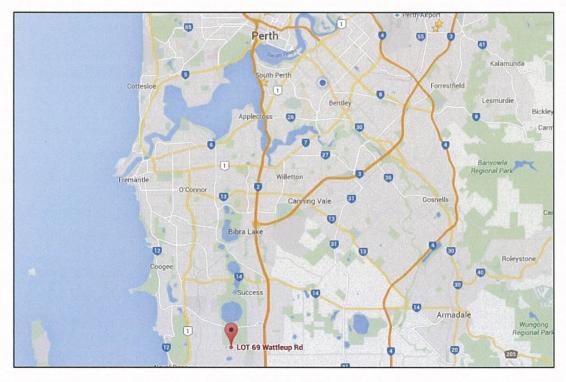

## **Background**

The subject site is 2.832 hectares in area and is located on the northern side of Wattleup Road, Wattleup. The area is zoned 'Rural' and this zone sits between a development zone to the east which has been identified as a future urban area and the Latitude 32 future industrial area to the west (east of Pearse Road).

The site is relatively flat, is densely vegetated with native species and contains no buildings or development. The site abuts a Regional Reserve – Parks and Recreation to the north and Wattleup Road to the south. Land south of Wattleup Road has a similar rural zoning. The site to the east has been cleared and operates as a market garden (including a dwelling) and the site to the west is partially cleared for market gardening (including a dwelling), but contains a large amount of dense vegetation similar to the subject site.