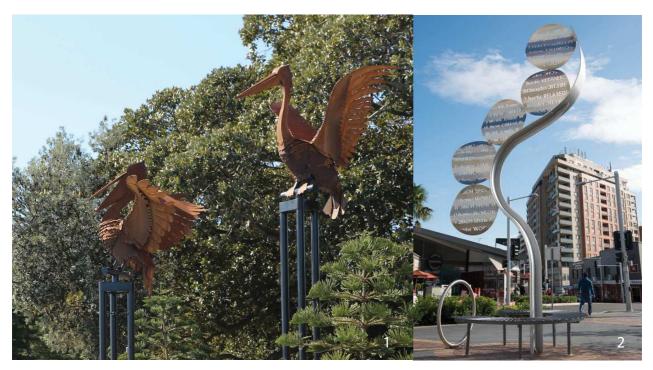

station and across the Centre;
- Access in and out of the centres key gateway locations, and;
- The most direct route towards the Beeliar Wetlands;
- Connections between the Beeliar wetlands and Yandi Park, and;
- Key routes connecting different precincts.

The following benchmark images provide examples to guide design discussions.

# Benchmark images (See page 12):

- Artist unknown source: http://www. woollahra.nsw.gov.au/community/arts\_and\_ culture/public\_art\_projects
- 2. "Balance" by artist Vivienne Lowe
- 3. "Canoe people" Amanda Feher and Billy Doonan http://amandafeher.com.au/portfolio/canoe-people/
- 4. Artist unknown Source: http://www.koopertasmania.com.au/



Figure 2: Regional connections theme alignment (green) and site specific artwork for Remembrance Avenue (orange)





Segmented Landscape by Jennyfer Stratman (Right) draws on ideas of landscape, architecture and human connection. The figures represent peoples inherent interconnection with the land and with each other. The steel segments have naturally oxidised to a textured rusty surface and blend with the earthy hues of the surrounding area while the red figures provide a sharp visual contrast.

Source: http://www.cardinia.vic.gov.au/





This work was made for Cardinia Shire as its form represents the natural environment unique to the shire. It is designed specifically for the forecourt of the Cardinia Cultural Centre and represents the building's direct relationship to the surrounding wetlands. Toolim is a Boonwurrung word for the local 'juncus' sedge which was once plentiful in the wetlands on t