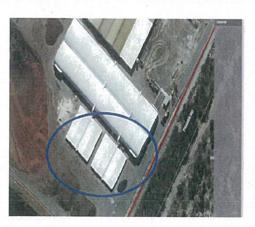

up> of April 1987:

Approved by Council.

# 6<sup>th</sup> of March 1987:

An application was made for a steel frame, steel pad addition and near buildings.

# 4<sup>th</sup> of April 1989;

This application was approved.

# Richards Pty Ltd applied for Planning Approval in 1991:

Sand excavation/extraction

# 30<sup>th</sup> of October 1991:

The application was approved – The approval does not extend to the storage and processing of materials, manures and waste.

NOTE: No aerial Imagery was taken between 1981 – 1995.



Building Permit Was lodged in 1999 for a 1,800m2 shed.



# Approved Warehouse 2002:

The now carbon shed was subject to approval apart of BA02/2486A and DA02/0395 which was approved as a warehouse usage.



21st of January 2009:

Covered Composting Facility - DA09/0039







In 2012 the sheds adjoining the covered composting facility had no approval and were not a part of DA09/0039.

DA12/0633 - Closed System Liquid Composting





1. Forms 1986 Approvals for the following: · The Application consisted of 4 Sheds for approval • The sheds were identified uses were listed A. Mixing and Storage of soils B. Staff Amenities C. Site Control Building D. Further into the application an additional shed was incorporated into the approval 2. BA99/0655: Warehouse 1800m2 3. BA02/2486A and DA02/0395: Warehouse (Now Carbon Shed) 4. Covered Composting Facility 2009 DA09/0039 5. Closed System Liquid Composting DA12/0633









SITE PLAN & ELEVATIONS © COPYRIGHT 2016

SCALE 1:100 @ A1

PROPOSED DEVELOPMENT 282 LYON ROAD, AUBIN GROVE, WA







P- 1300 728 133 F: (08) 922