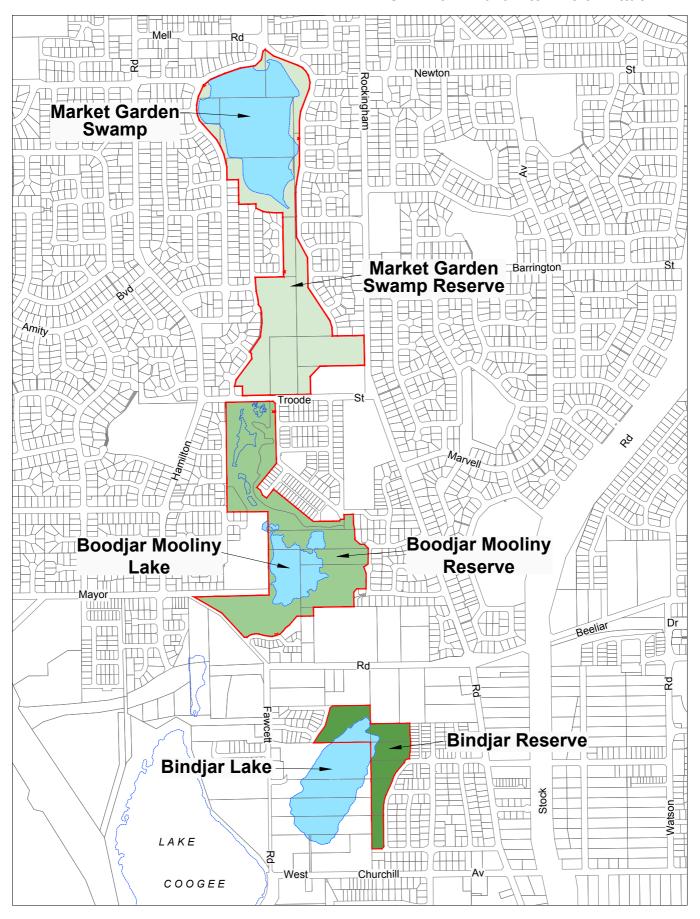

|     | 15.3  | (OCM 10/11/2016) - CLOSURE OF PORTION OF ORSINO<br>BOULEVARD, NORTH COOGEE – LOCATION: ADJOINING LOT<br>9137 AND 9146 COCKBURN ROAD, NORTH COOGEE - OWNER:<br>STATE OF WESTERN AUSTRALIA - APPLICANT: MNG<br>SURVEYORS (160/001) (K SIM) (ATTACH)                                                                           | 17   |
|-----|-------|-----------------------------------------------------------------------------------------------------------------------------------------------------------------------------------------------------------------------------------------------------------------------------------------------------------------------------|------|
|     | 15.4  | (OCM 10/11/2016) - RECONSIDERATION OF PLANNING<br>APPLICATION - CHANGE OF USE FROM SINGLE HOUSE TO<br>CONSULTING ROOMS (DENTAL CLINIC) AND SINGLE HOUSE –<br>LOCATION: 282 (LOT 252) LYON ROAD, AUBIN GROVE –<br>OWNER: VINCENZO FIGLIOMENI – APPLICANT: TAYLOR<br>BURRELL BARNETT (6002929 & DA16/0143) (R TRINH) (ATTACH) | 19   |
|     | 15.5  | (OCM 10/11/2016) - PLACE OF WORSHIP (WORSHIP, CULTURAL, FAMILY, EDUCATION & YOGA CENTRE) - LOCATION: 69L WATTLEUP ROAD, WATTLEUP – OWNER: PROPERTYNET PTY LTD – APPLICANT: PROPERTYNET PTY LTD – (DA16/0112 & 052/002) (D J VAN RENSBURG) (ATTACH)                                                                          | 31   |
|     | 15.6  | (OCM 10/11/2016) - COCKBURN CENTRAL PUBLIC ART PLAN<br>AND ASSOCIATED PERCENT FOR ART LOCAL PLANNING<br>POLICY - SEEKING SUPPORT FOR FINAL APPROVAL (182/001)<br>(R PLEASANT) (ATTACH)                                                                                                                                      | 47   |
|     | 15.7  | (OCM 10/11/2016) - SUCCESS FIRE STATION SITE ON PORTION OF COOPER ROAD RESERVE 45447 (110/148) (R PLEASANT) (ATTACH)                                                                                                                                                                                                        | 57   |
|     | 15.8  | (OCM 10/11/2016) - NAMING OF MARKET GARDEN SWAMPS AND SURROUNDING RESERVE (147/001) (A TROSIC/ A KHAN) (ATTACH)                                                                                                                                                                                                             |      |
|     | 15.9  | (OCM 10/11/2016) - COMMENTS ON DRAFT STATE PLANNING POLICY 3.6 DEVELOPMENT CONTRIBUTIONS FOR INFRASTRUCTURE (105/001) (C CATHERWOOD) (ATTACH)                                                                                                                                                                               |      |
|     | 15.10 | (OCM 10/11/2016) - ACQUISITION OF RESERVE 48212 LOT 8001 RIVERINA PARADE, MUNSTER (041/001) (K SIM) (ATTACH)                                                                                                                                                                                                                | 77   |
|     | 15.11 | (OCM 10/11/2016) - DEMOLITION OF EXISTING OUTBUILDING (HERITAGE PLACE 43 – JANDAKOT HOTEL (FMR)) - LOCATION: 34 (LOT 2017) PROUT WAY, BIBRA LAKE- OWNER: DIANE MARGARET BLOOMFIELD - APPLICANT: DIANE MARGARET BLOOMFIELD. (DA16/0603) (A VAN BUTZELAAR) (ATTACH)                                                           | 81   |
|     | 15.12 | (OCM 10/11/2016) - OLD COOGEE HOTEL AND POST OFFICE PARTNERSHIP AND FUNDING OPPORTUNITIES INVESTIGATION (148/004) (D DI RENZO)                                                                                                                                                                                              | 86   |
| 16. | FINAN | ICE AND CORPORATE SERVICES DIVISION ISSUES                                                                                                                                                                                                                                                                                  | 90   |
|     | 16.1  | (OCM 10/11/2016) - LIST OF CREDITORS PAID - SEPTEMBER 2016 (076/001) (N MAURICIO) (ATTACH)                                                                                                                                                                                                                                  | 90   |
|     | 16.2  | (OCM 10/11/2016) - STATEMENT OF FINANCIAL ACTIVITY AND ASSOCIATED REPORTS - SEPTEMBER 2016 (071/001) (N MAURICIO) (ATTACH)                                                                                                                                                                                                  | 92   |
|     | 16.3  | (OCM 10/11/2016) - CARRIED FORWARD WORKS & PROJECTS - 2015/16 INTO 2016/17 & CLOSING MUNICIPAL FUNDS (071/002) (N MAURICIO) (ATTACH)                                                                                                                                                                                        | .101 |