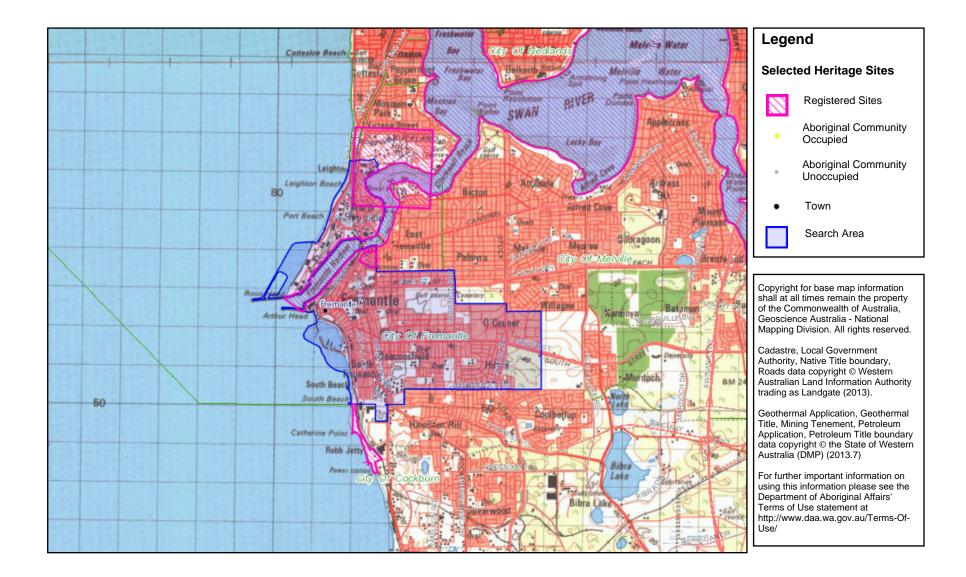

### Sites Shown on Maps

Site boundaries may not appear on maps at low zoom levels.

Aboriginal Sites Database

# List of Registered Aboriginal Sites with Map

| Site ID | Status             | Access | Restriction               | Site Name                      | Site Type                            | Additional<br>Info                         | Informants                                              | Coordinates                                      | Site No. |
|---------|--------------------|--------|---------------------------|--------------------------------|--------------------------------------|--------------------------------------------|---------------------------------------------------------|--------------------------------------------------|----------|
| 3419    | Registered<br>Site | Open   | No Gender<br>Restrictions | FREMANTLE: CANTONMENT<br>HILL. | Ceremonial,<br>Mythological          | Plant<br>Resource,<br>Camp, Named<br>Place | *Registered<br>Informant names<br>available from<br>DAA | 382525mE<br>6453972mN<br>Zone 50<br>[Unreliable] | S02701   |
| 3536    | Registered<br>Site | Open   | No Gender<br>Restrictions | SWAN RIVER                     | Mythological                         |                                            | *Registered<br>Informant names<br>available from<br>DAA | 443399mE<br>6461957mN<br>Zone 50<br>[Reliable]   | S02548   |
| 3596    | Registered<br>Site | Closed | No Gender<br>Restrictions | ROCKY BAY                      | Mythological                         | Named Place                                | *Registered<br>Informant names<br>available from<br>DAA | Not available<br>for closed<br>Sites             | S02422   |
| 3707    | Registered<br>Site | Open   | No Gender<br>Restrictions | ROBB JETTY CAMP.               | Man-Made<br>Structure,<br>Historical | Camp                                       | *Registered<br>Informant names<br>available from<br>DAA | 382506mE<br>6449223mN<br>Zone 50<br>[Reliable]   | S02207   |