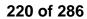

|
| MyState Bank Ltd                                                          | 1,563,252.74   | 0.59%         |
| National Australia Bank Ltd                                               | 13,209,969.32  | 4.95%         |
| Suncorp-Metway Ltd                                                        | 15,643,126.87  | 5.86%         |
| Westpac Banking Corporation Ltd                                           | 22,085,061.10  | 8.27%         |
| Portfolio Total                                                           | 267,123,260.29 | 100.00%       |

The City's short-term deposits (less than 12 months) made up 78.40 percent (\$209.42 million) of the City's portfolio, compared to 78.54 percent (\$213.38 million) in October.

These were classified under the following credit ratings:





Deposits invested between 1 and 3 years made up 21.60 percent (\$57.70 million) of the City's portfolio, compared to 21.46 percent (\$58.32 million) in October.





# Investment in Fossil Fuel Free Banks

At month end, the City held \$78.38 million (29.80 percent) of its investment portfolio with banks considered non-funders of fossil fuel related industries (\$74.91 million or 27.90 percent last month).

The amount invested with fossil fuel free banks fluctuates depending on the competitiveness of deposit rates being offered and the capacity of fossil fuel free banks to accept funds.

The City preferences fossil fuel free investments (given a similar deposit rate) in accordance with Council's Investment of Funds Policy.

# Rates Debt Recovery

The collectible rates and charges for 2023