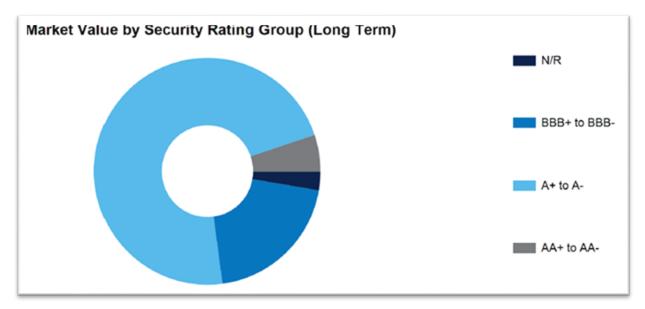

| 13,209,969.32  | 4.95%         |
| Suncorp-Metway Ltd                                                        | 15,643,126.87  | 5.86%         |
| Westpac Banking Corporation Ltd                                           | 22,085,061.10  | 8.27%         |
| Portfolio Total                                                           | 267,123,260.29 | 100.00%       |

The City's short-term deposits (less than 12 months) made up 78.40 percent (\$209.42 million) of the City's portfolio, compared to 78.54 percent (\$213.38 million) in October.

These were classified under the following credit ratings:





Deposits invested between 1 and 3 years made up 21.60 percent (\$57.70 million) of the City's portfolio, compared to 21.46 percent (\$58.32 million) in October.





# Investment in Fossil Fuel Free Banks

At month end, the City held \$78.38 million (29.80 percent) of its investment portfolio with banks considered non-funders of fossil fuel related industries (\$74.91 million or 27.90 percent last month).

The amount invested with fossil fuel free banks fluctuates depending on the competitiveness of deposit rates being offered and the capacity of fossil fuel free banks to accept funds.

The City preferences fossil fuel free investments (given a similar deposit rate) in accordance with Council's Investment of Funds Policy.

# Rates Debt Recovery

The collectible rates and charges for 2023-24 (comprising arrears, annual levies, and part year rating) totals \$150.90 million.

To the end of December, the City had collected \$108.63 million (71.99 percent