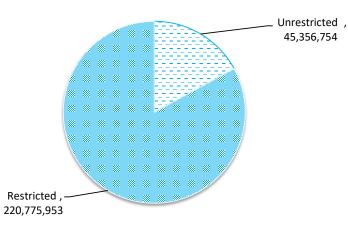

th original maturities of three months or less that are readily convertible to known amounts of cash and which are subject to an insignificant risk of changes in value and bank verdrafts. Bank overdrafts are reported as short term borrowings in current liabilities in the statement of net current assets.

he local government classifies financial assets at amortised cost if both of the following criteria are met: the asset is held within a business model whose objective is to collect the contractual cashflows, and the contractual terms give rise to cash flows that are solely payments of principal and interest.

inancial assets at amortised cost held with registered financial institutions are listed in this note other financial assets at amortised cost are provided in Note 4 - Other assets.



# OTES TO THE STATEMENT OF FINANCIAL ACTIVITY OR THE PERIOD ENDED 31 DECEMBER 2023

# OPERATING ACTIVITIES NOTE 3 DISPOSAL OF ASSETS

|                             |           | Budget    |           |              |          | YTD Actual |         |        |  |
|-----------------------------|-----------|-----------|-----------|--------------|----------|------------|---------|--------|--|
|                             | Net Book  |           |           | <i>u</i> , , | Net Book | _          |         | "      |  |
| sset Ref. Asset description | Value     | Proceeds  | Profit    | (Loss)       | Value    | Proceeds   | Profit  | (Loss) |  |
|                             | \$        | \$        | \$        | \$           | \$       | \$         | \$      | \$     |  |
| Plant and equipme