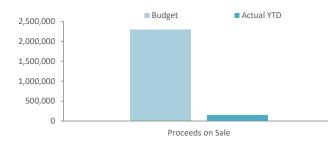

#### **Capital Revenue**

Capital related revenue has decreased by a net \$2.77m and includes the following significant items:

• Grant funding for the Rockingham Road and Phoenix Roundabout will be returned to funding body, with project rescheduled to commence planning in FY25 incorporating wider scope road improvement objectives. Will incorporate a revised external funding model (-\$1.55m).

- Local Roads & Community Infrastructure (LRCI) grant funding for the Omeo Port Coogee Southern Amenities deferred to the following financial year in line with delayed project delivery due to redesign requirements. (-\$1.08m).
- Road construction on North Lake Road Waverley to Forrest Road has been completed, with surplus Regional Road Grant funding redirected to Rockingham Road Revitalisation project (+\$0.33m).