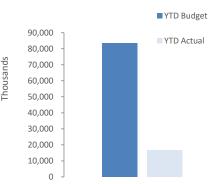

are initially recognised at cost. Cost is determined as the ir value of the assets given as consideration plus costs incidental to e acquisition. For assets acquired at no cost or for nominal insideration, cost is determined as fair value at the date of :quisition. The cost of non-current assets constructed by the local invernment includes the cost of all materials used in the construction, rect labour on the project and an appropriate proportion of variable in fixed overhead. Certain asset classes may be revalued on a regular asis such that the carrying values are not materially different from ir value. Assets carried at fair value are to be revalued with ifficient regularity to ensure the carrying amount does not differ aterially from that determined using fair value at reporting date.



## IOTES TO THE STATEMENT OF FINANCIAL ACTIVITY

### OR THE PERIOD ENDED 31 DECEMBER 2023

#### **FINANCING ACTIVITIES**

### NOTE 5 BORROWINGS

#### epayments - borrowings

|                                         |          |             |        |        | P      | rincipal  | Prin      | cipal     | Inte   | erest   |
|-----------------------------------------|----------|-------------|--------|--------|--------|-----------|-----------|-----------|--------|---------|
| formation on borrowings                 |          |             | New Lo | oans   | Rep    | ayments   | Outsta    | anding    | Repa   | yments  |
| articulars                              | Loan No. | 1 July 2023 | Actual | Budget | Actual | Budget    | Actual    | Budget    | Actual | Budget  |
|