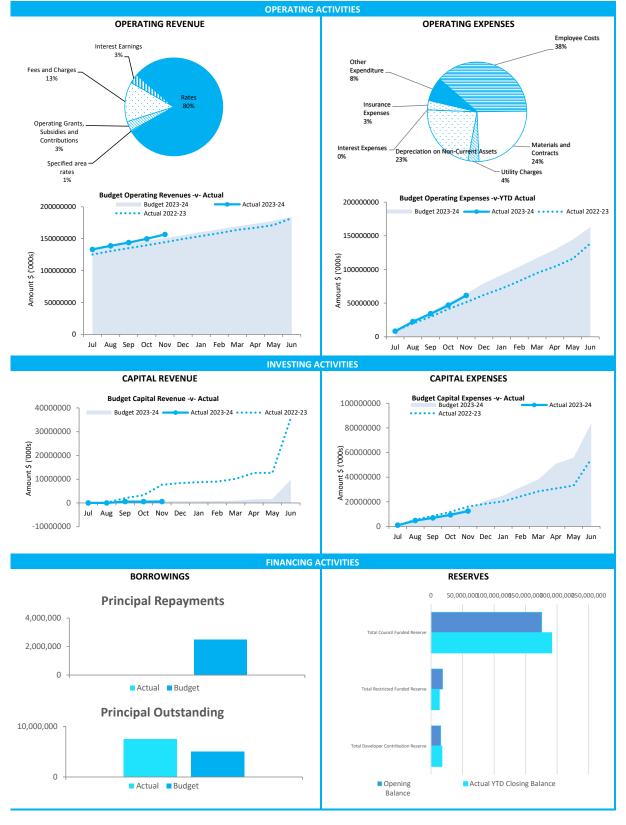

| inancial Activity |               |                        |            |
|                          | Borrowing         | S             |                        | Reserves   |
| Principal repayments     | \$0.00 M          |               | Reserves balance       | \$221.98 M |
| Interest expense         | \$0.00 M          |               | Interest earned        | \$0.38 M   |
| Principal due            | \$7.50 M          |               |                        |            |
| Refer to Note 5 - Borrow | wings             |               | Refer to Note 6 - Cash | Reserves   |

This information is to be read in conjunction with the accompanying Financial Statements and notes.

### MONTHLY FINANCIAL REPORT FOR THE PERIOD ENDED 30 NOVEMBER 2023

### **SUMMARY INFORMATION - GRAPHS**



This information is to be read in conjunction with the accompanying Financial Statements and Notes.

# FATEMENT OF FINANCIAL ACTIVITYOR THE PERIOD ENDED 30 NOVEMBER 2023

# **BY NATURE OR TYPE**

|                                                                                       | Ref<br>Note | Amended           | YTD<br>Budget   | YTD<br>Actual | Var. \$<br>(b)-(a)      | Var. %<br>(b)-(a)/(a) | Var. |
|---------------------------------------------------------------------------------------|-------------|-------------------|-----------------|---------------|-------------------------|-----------------------|------|
|                                                                                       | Note        | Budget<br>\$      | (a)<br>\$       | (b)<br>\$     | \$