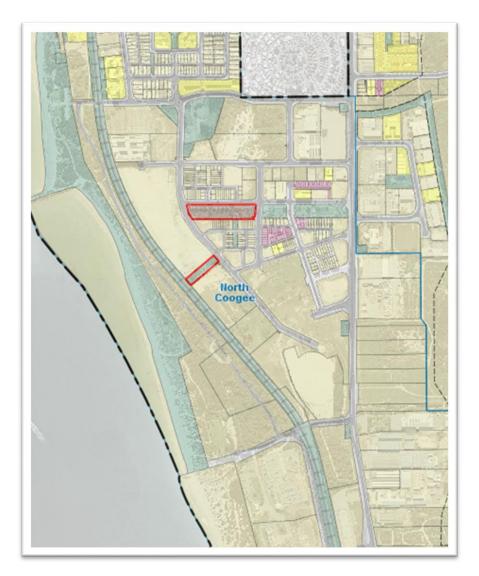

| Executive Corporate Affairs 416.33 |            |                       |        |                      |
|------------------------------------|------------|-----------------------|--------|----------------------|
| CC87060                            | 2/10/2023  | ANNUAL FEE            | 32.00  | Annual Fee           |
| CC86865                            | 4/10/2023  | MISCELLANEOUS CREDIT  | -50.00 | Disputed Transaction |
| CC86867                            | 4/10/2023  | MISCELLANEOUS CREDIT  | -58.17 | Disputed Transaction |
| CC87254                            | 19/10/2023 | ASPECTS OF KINGS PARK | 365.00 | Office Supplies      |
| CC87085                            | 24/10/2023 | Fremantle Dockers     | 127.50 | Office Supplies      |