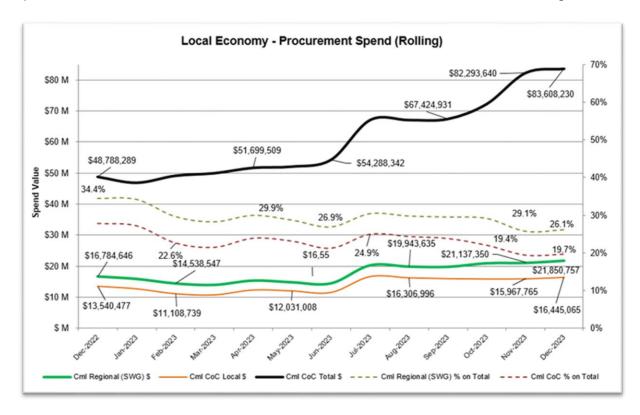

The results of the budget review and its impact on the City's closing municipal budget position for 2023-24 are demonstrated in the following summary table. The closing budget surplus stays at \$359,467 as adopted at the December 23 OCM.

#### **Projected Budget Position for 2023-24 following budget review:**

| Adopted Closing Municipal Surplus                | 262,844    | Surplus         |
|--------------------------------------------------|------------|-----------------|
| ADD net budget adjustments before statutory      | 96,622     | Reported in     |
| budget review                                    |            | monthly Agendas |
| Closing Municipal Position before mid-year       | \$359,467  | Surplus         |
| review                                           |            |                 |
| Mid-year budget review items:                    |            |                 |
| Opening Surplus from 2022-23                     | -972,682   | Decrease        |
| Operating Revenue                                | +5,875,044 | Increase        |
| Operating Expenditure                            | -1,361,706 | Increase        |
| Capital Revenue                                  | -2,773,339 | Decrease        |
| Capital Expenditure                              | +8,782,292 | Decrease        |
| Asset sale proceeds                              | +4,000     | Increase        |
| T/F from Reserves                                | -3,626,923 | Decrease        |
| T/F to Reserves                                  | -5,926,686 | Increase        |
| Net mid-year budget review adjustment            | Nil        |                 |
| Closing Municipal Position after mid-year review | 359,467    | Surplus         |