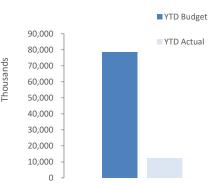

#### Capital Expenditure

The City's capital program will be reduced by a net \$8.78m, with the following noteworthy items included:

- The budget review identified 30 capital projects that will be deferred and rebudgeted in FY25 or later, due to incapability to complete this financial year (-\$6.85m).
- Anticipated spend on several capital projects reduced this year, including the following major items:
  - Omeo Port Coogee Southern Amenities construction delayed due to redesign requirements (-\$1.00m)
  - Cockburn ARC Aquatic Area Rectification Works requires further investigation and consultation (-\$1.20m)
  - Smart LED Street Light Replacement contract discussions ongoing and not technically a City capital project, given street lights are owned by Western Power (-\$0.93m)
- Purchase of Verge collection trucks and loaders put on hold due to deferral of service review and any resulting changes (-\$0.88m)
- Following community engagement, the RAC Healy Road bike path construction has been cancelled (\$-0.31m).
- Road construction on North Lake Road Waverley to Forrest Road has been completed under budget (+\$0.33m).
- Landscaping and courtyard work at the Integrated Health Centre has reduced funding requirement (-\$0.26m).
- Shade installation at the CY O'Connor Reserve has been completed under budget (-\$0.24m).
- Returning excess funding in the Resident Group Project Grants (-\$0.17m).
- Increase in costs at the Stage 1 Enabling Works at the Henderson Landfill primarily due to cost of disposing hazardous asbestos material (+\$1.52m).