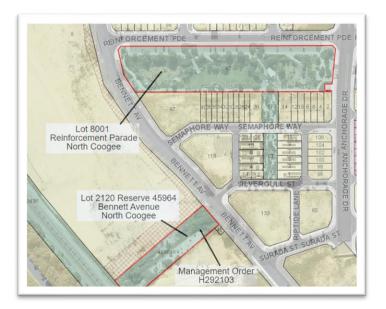

rn Australia to the City of Cockburn over Reserve No.45964, situated at Lot 2120 Bennett Avenue, North Coogee for the Purpose of Drainage; and
- (2) NOTES the approval of point (1) is subject to the City approving the detailed designs for alternative drainage infrastructure provided by DevelopmentWA.

### Background

DevelopmentWA has commenced the planning and design to upgrade the existing Bennett Avenue road reserve from industrial to an urban standard.

The upgrade will commence at Surada Street, North Coogee and extend to Reinforcement Parade, North Coogee.

The upgrade of Bennett Avenue will require removal of the drainage sump located at Lot 2120, as the drainage will be redirected to the existing Public Open Space drainage basin on Reinforcement Parade Lot 8001. See images below.



### 260 of 286



## Submission

N/A

## Report

The area of the drainage basin at Lot 2120 is part of the long-term plan for R100 residential development under the Robb Jetty Structure Plan.

In order to facilitate this development, DevelopmentWA needs to commence the process of acquiring land under the Land Administration Act, with the consent of the City of Cockburn.

Lot 2120 (Reserve 45964) is owned by the State of Western Australia under Management Order H292103 to the City of Cockburn for the Purpose of Drainage.

The City's Civil Projects Engineers will be assessing the proposed detailed designs for the diversion of stormwater from the Lot 2120 Bennett Avenue drainage basin to Lot 8001 Reinforcement Parade to alternate drainage infrastructure, to be established by DevelopmentWA.