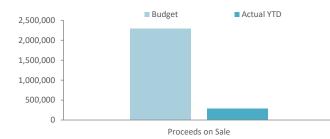

|         | "      |  |
| sset Ref. Asset description | Value     | Proceeds  | Profit    | (Loss)       | Value    | Proceeds   | Profit  | (Loss) |  |
|                             | \$        | \$        | \$        | \$           | \$       | \$         | \$      | \$     |  |
| Plant and equipment         |           |           |           |              |          |            |         |        |  |
|                             | 1,006,920 | 2,284,908 | 1,277,988 | 0            | 0        | 282,399    | 282,399 | 0      |  |
|                             | 1,006,920 | 2,284,908 | 1,277,988 | 0            | 0        | 282,399    | 282,399 | 0      |  |
|                             |           |           |           |              |          |            |         |        |  |



### OTES TO THE STATEMENT OF FINANCIAL ACTIVITY OR THE PERIOD ENDED 31 DECEMBER 2023

### INVESTING ACTIVITIES NOTE 4 CAPITAL ACQUISITIONS

|                                       | Amen         | ded          |              |                        |
|---------------------------------------|--------------|--------------|--------------|------------------------|
| apital acquisitions                   | Budget       | YTD Budget   | YTD Actual   | YTD Actual<br>Variance |
|                                       | \$           | \$           | \$           | \$                     |
| uildings                              | 22,577,092   | 3,848,175    | 2,832,042    | (1,016,133)            |
| irniture and equipment                | 1,085,000    | 165,000      | 0            | (165,000)