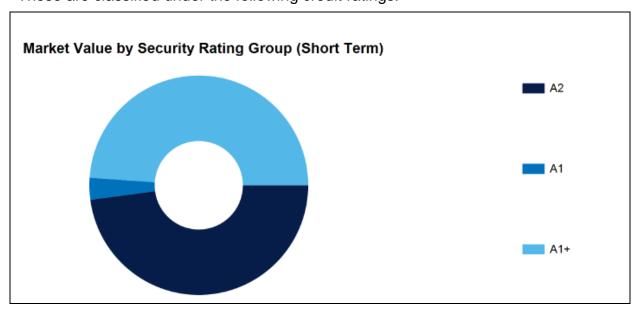

ld Reverse Mortgage Trust     | 1,613,092.37   | 0.78%         |
| Macquarie Bank                     | 2,802,654.49   | 1.35%         |
| Members Equity Bank Ltd            | 3,000,591.78   | 1.45%         |
| MyState Bank Ltd                   | 24,626,349.64  | 11.88%        |
| National Australia Bank Ltd        | 36,710,046.86  | 17.70%        |
| Suncorp-Metway Ltd                 | 9,058,339.20   | 4.37%         |
| Westpac Banking Corporation Ltd    | 26,074,334.31  | 12.57%        |
| Portfolio Total                    | 207,353,804.48 | 100.00%       |

The City's short-term deposits (less than 12 months) made up 45.0 percent (\$93.33 million) of the City's portfolio, down from 51.9 percent (\$111.16 million) last month.

These are classified under the following credit ratings:



Deposits invested between 1 and 3 years made up 55.0 percent (\$114.02 million) of the City's portfolio, up from 48.0 percent (\$102.8 million) last month.

98 of 394



Item 15.2 OCM 8/09/2022

These are classifed under following credit ratings:



### Investment in Fossil Fuel Free Banks

At month end, the City held 23.6 percent or \$48.97 million of its investment portfolio with banks considered non-funders of fossil fuel related industries (down from 25.2 percent and \$53.98 million last month).

The amount invested with fossil fuel free banks fluctuates depending on the competitiveness of deposit rates being offered and the capacity of fossil fuel free banks to accept funds.

The City will always preference a fossil fuel free investment, given the same or higher deposit rate.

####