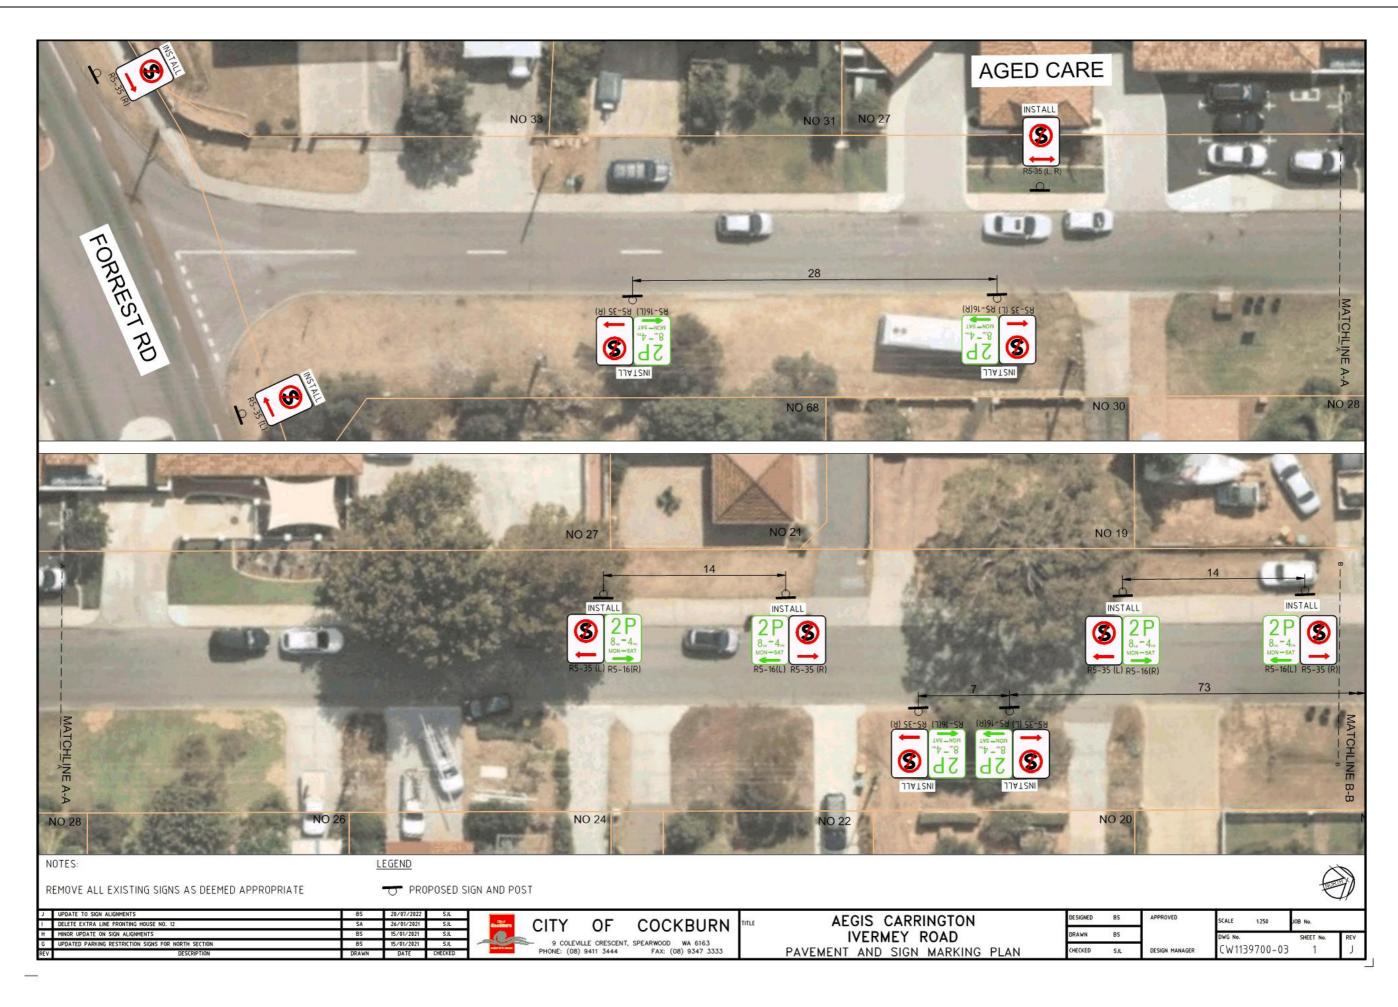

### 14.1 (2022/MINUTE NO 0179) Parking Restrictions - Ivermey Road, Hamilton Hill

**Author** Daniel Arndt

Attachments 1. Ivermey Road On Street Parking Plan J.

#### Recommendation/Council Decision

MOVED Cr C Stone SECONDED Cr C Reeve-Fowkes That Council:

(1) RECEIVES the report;

- (2) AUTHORISES the parking signs and restrictions as outlined in Attachment 1 of this Report; and
- (3) NOTES that the City will provide an update to residents.

#### **Background**

In August 2019 the City received a petition submission from residents of Ivermey Road, Hamilton Hill.

The petition requested that the City implement parking restrictions on Ivermey Road due to car parking issues caused by visitors and staff of Aegis Carrington Retirement Village at 27 Ivermey Road, Hamilton Hill.

To identify the parking issue and address parking needs for the community, the City liaised with the local community and the Aegis Carrington Retirement Village to investigate their concerns.

The City commenced preparation of parking restriction plans for Ivermey Road in late 2019.

During several rounds of consultation and parking restriction trials over 2020 and 2021, the parking signage along Ivermey Road has been monitored and changed in consideration of feedback from those who live, work in, and visit the area, and the *City of Cockburn Parking Plan 2018-2028.* 

#### Report

With a trial having now occurred, it is prudent to determine if the parking restrictions are worth retaining or being discontinued.

Since the last change of parking signs in May 2021 (refer Attachment 1) the City has received positive feedback from the initiator of the petition, and complaints have reduced as shown below.

It is worth noting that most of the complaints originate from two people (one being the petitioner). Their component of the total complaints is around 80% of the yearly totals.

| Period (July-June) | Complaints (total) |
|--------------------|--------------------|
| 2020-2021          | 87                 |
| 2021-2022          | 48                 |

Considering the current trial has been implemented for more than one year and complaints have reduced, it is proposed that the existing parking restriction signs be retained.

If further changes are required, prior investigation and assessment will be carried out.