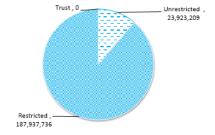

Regulation 13(1) of the *Local Government (Financial Management) Regulations 1996* requires a list of accounts paid under this delegation to be prepared and presented to Council each month.

It should be noted that the City no longer holds any funds within the Trust Fund, following legislative amendments requiring public open space (POS) cash in lieu contributions to now be held in Municipal reserves.