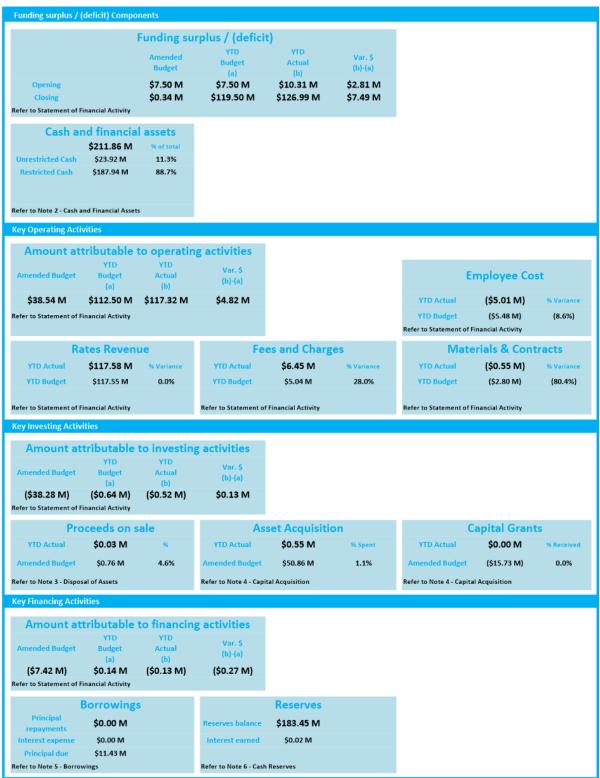

rmation | 8  |  |  |  |  |
| Note 2       | Cash and Financial Assets                   | 9  |  |  |  |  |
| Note 3       | Disposal of Assets                          | 10 |  |  |  |  |
| Note 4       | Capital Acquisitions                        | 11 |  |  |  |  |
| Note 5       | Borrowings                                  | 12 |  |  |  |  |
| Note 6       | Cash Reserves                               | 13 |  |  |  |  |
| Note 7       | Other Current Liabilities                   | 15 |  |  |  |  |
| Note 9       | Budget Amendments                           | 16 |  |  |  |  |
| Note 10      | Explanation of Material Variances           | 17 |  |  |  |  |

Version: 3, Version Date: 19/10/2022

### MONTHLY FINANCIAL REPORT FOR THE PERIOD ENDED 31 JULY 2022

#### **SUMMARY INFORMATION**



This information is to be read in conjunction with the accompanying Financial Statements and notes.



### MONTHLY FINANCIAL REPORT FOR THE PERIOD ENDED 31 JULY 2022

#### **SUMMARY INFORMATION - GRAPHS**



This information is to be read in conjunction with the accompanying Financial Statements and Notes.

# STATEMENT OF FINANCIAL ACTIVITY FOR THE PERIOD ENDED 31 JULY 2022

### BY NATURE OR TYPE

|                                                                        | Ref<br>Note | Amended<br>Budget | YTD<br>Budget<br>(a) | YTD<br>Actual<br>(b) | Var. \$<br>(b)-(a) | Var. %<br>(b)-(a)/(a) | Var. |
|------------------------------------------------------------------------|-------------|-------------------|----------------------|----------------------|--------------------|---------------