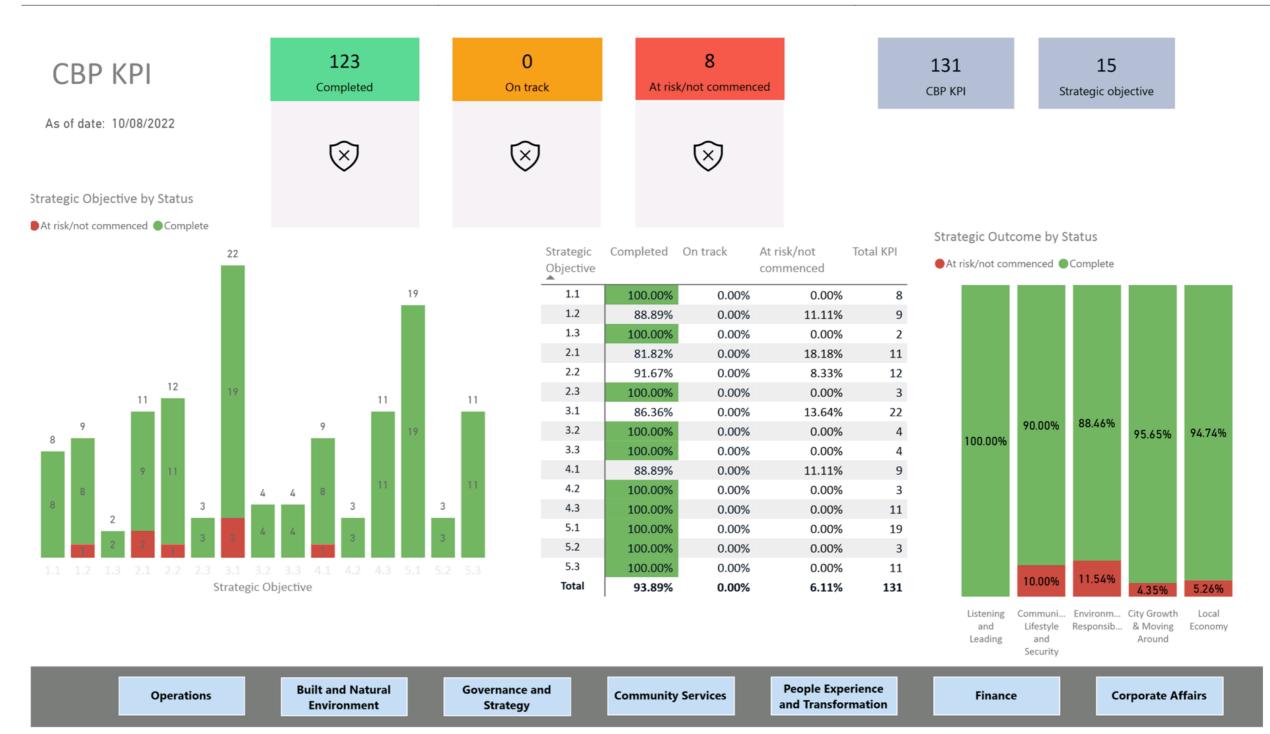

|
| Community<br>Performance | Community Scorecard<br>Results                | Performance<br>Scorecard results<br>(place to live and<br>governing<br>organisation)<br>maintained                                                                                    | 73 performance indicator score                                           | Additional 1 point  | Victoria Green          | Samantha<br>Seymour-Eyles                   | 1/07/2022 | Complete | Target met Performance indicator for FY22 = 73                                                                                                                                                                                                                                             |

OCM 8/09/2022 Item 18.4 Attachment 1





Item 18.4 Attachment 1 OCM 8/09/2022

OPCO 25/08/2022 Item 8.1 Attachment 2

# Attachment 2: FY 22 Corporate Business Plan KPI status as at 30 June 2022

| Strategic<br>Objective | Strategy | KPI                                                                                                                                        | Target                                                                                                                                | Outperformance                                                                             | Executive<br>(Accountable) | Executive Direct<br>Report (Responsible) | Progress | Due date Notes