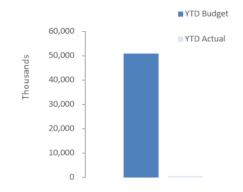

recognised at cost. Cost is determined as the fair value of the assets given as consideration plus costs incidental to the acquisition. For assets acquired at no cost or for nominal consideration, cost is determined as fair value at the date of acquisition. The cost of non-current assets constructed by the local government includes the cost of all materials used in the construction, direct labour on the project and an appropriate proportion of variable and fixed overhead. Certain asset classes may be revalued on a regular basis such that the carrying values are not materially different from fair value. Assets carried at fair value are to be revalued with sufficient regularity to ensure the carrying amount does not differ materially from that determined using fair value at reporting date.



CITY OF COCKBURN | 11

OCM 8/09/2022 Item 15.2 Attachment 1

### NOTES TO THE STATEMENT OF FINANCIAL ACTIVITY FOR THE PERIOD ENDED 31 JULY 2022

FINANCING ACTIVITIES

NOTE 5

BORROWINGS

#### Repayments - borrowings

|                                          |          |             |        |        | Pi     | rincipal  | Prin       | cipal     | Inte   | erest   |
|------------------------------------------|----------|-------------|--------|--------|--------|-----------|------------|-----------|--------|---------|
| Information on borrowings                |          |             | New Lo | oans   | Rep    | payments  | Outsta     | anding    | Repay  | /ments  |
| Particulars                              | Loan No. | 1 July 2022 | Actual | Budget | Actual | Budget    | Actual     |