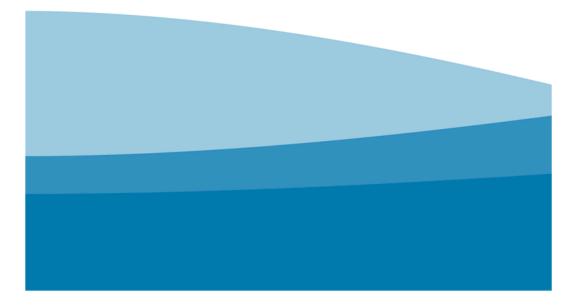

The following one year rolling chart to July 2022 tracks the City's procurement spend with businesses located within Cockburn and the SWG region:

A.

OCM 8/09/2022 Item 15.1

The rolling 12-month cumulative local Cockburn spend was \$43.61 million, representing 31.4 percent of the City's total spend, with \$61.99 million or 44.7 percent of total spend within the SWG regional area.