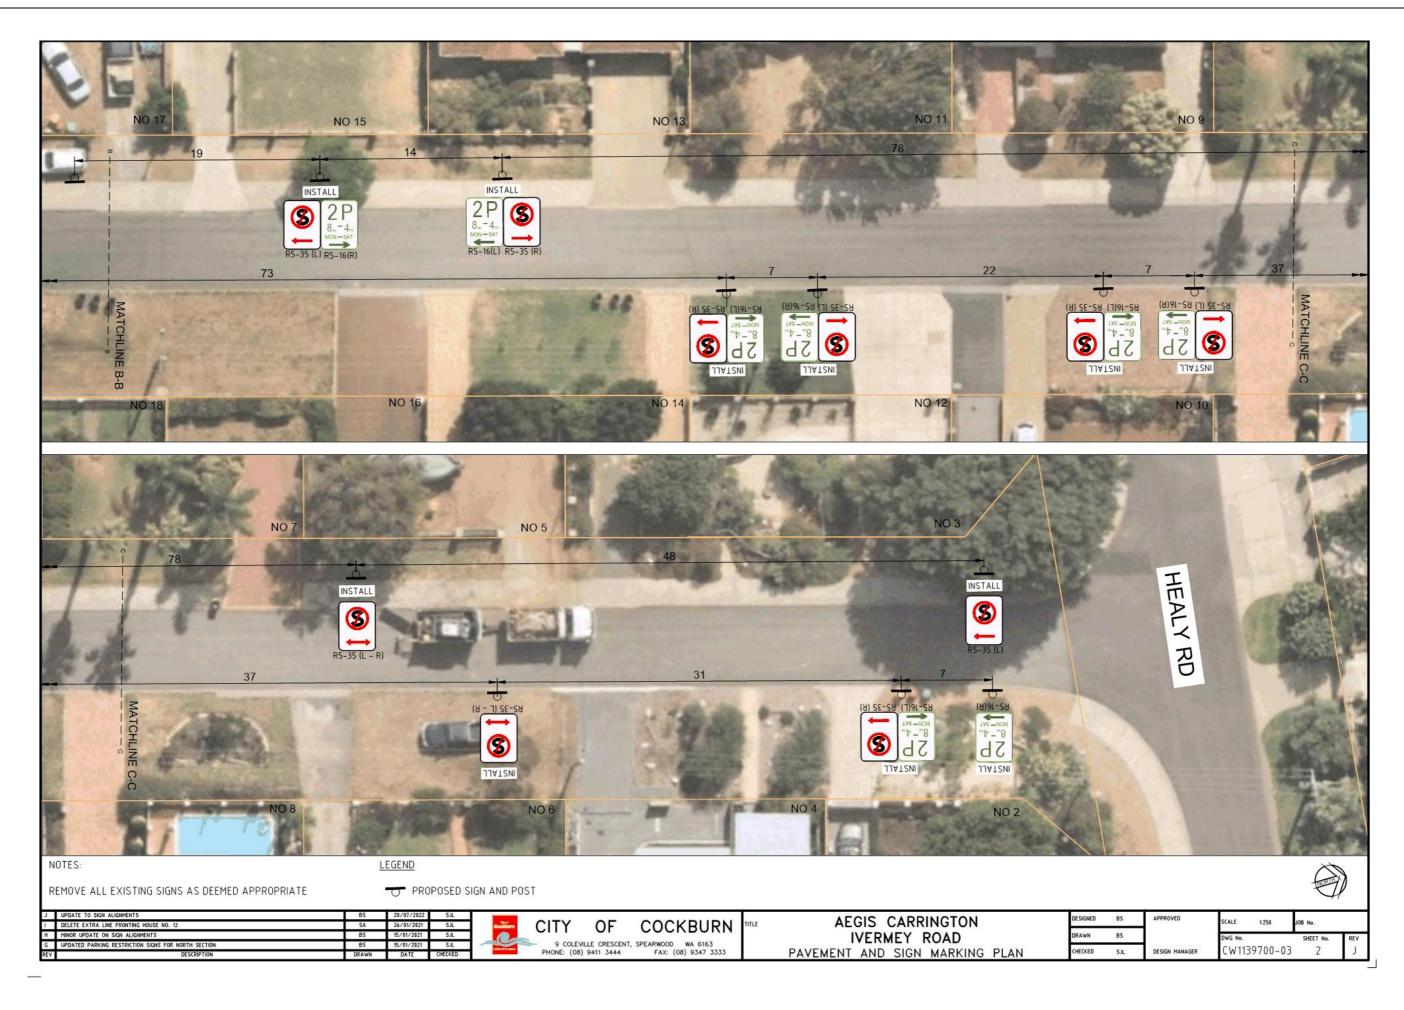

### 14.1 (2022/MINUTE NO 0179) Parking Restrictions - Ivermey Road, Hamilton Hill

**Author** Daniel Arndt

Attachments 1. Ivermey Road On Street Parking Plan J.

#### Recommendation/Council Decision

MOVED Cr C Stone SECONDED Cr C Reeve-Fowkes That Council:

(1) RECEIVES the report;

- (2) AUTHORISES the parking signs and restrictions as outlined in Attachment 1 of this Report; and
- (3) NOTES that the City will provide an update to residents.

#### **Background**

In August 2019 the City received a petition submission from residents of Ivermey Road, Hamilton Hill.

The petition requested that the City implement parking restrictions on Ivermey Road due to car parking issues caused by visitors and staff of Aegis Carrington Retirement Village at 27 Ivermey Road, Hamilton Hill.

To identify the parking issue and address parking needs for the community, the City liaised with the local community and the Aegis Carrington Retirement Village to investigate their concerns.

The City commenced preparation of parking restriction plans for Ivermey Road in late 2019.

During several rounds of consultation and parking restriction trials over 2020 and 2021, the parking signage along Ivermey Road has been monitored and changed in consideration of feedback from those who live, work in, and visit the area, and the *City of Cockburn Parking Plan 2018-2028.* 

#### Report

With a trial having now occurred, it is prudent to determine if the parking restrictions are worth retaining or being discontinued.

Since the last change of parking signs in May 2021 (refer Attachment 1) the City has received positive feedback from the initiator of the petition, and complaints have reduced as shown below.

It is worth noting that most of the complaints originate from two people (one being the petitioner). Their component of the total complaints is around 80% of the yearly totals.

| Period (July-June) | Complaints (total) |
|--------------------|--------------------|
| 2020-2021          | 87                 |
| 2021-2022          | 48                 |

Considering the current trial has been implemented for more than one year and complaints have reduced, it is proposed that the existing parking restriction signs be retained.

If further changes are required, prior investigation and assessment will be carried out.