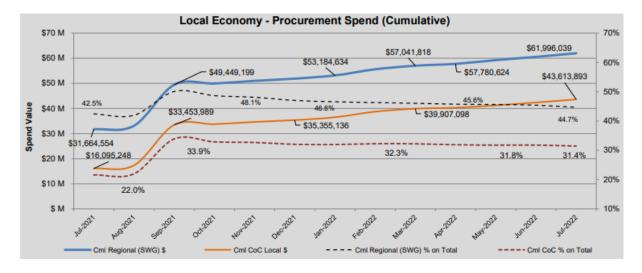

#### **Local Procurement**

Monthly statistics on local and regional procurement spend are summarised below, showing the spend amounts and percentages against total spend:

| Procurement | Report - Local B | uy Sumary & | Trends       |       | July              | 2022  |
|-------------|------------------|-------------|--------------|-------|-------------------|-------|
| Monthly     | Total SWG Spend  | \$1,429,491 | CoC Local \$ | 22.9% | Local/Regional \$ | 26.7% |
| Statistics  | CoC Local Spend  | \$1,229,763 | CoC Local %  | 27.3% | Local/Regional %  | 33.2% |

In July, local spending within Cockburn made up 22.9 percent of the City's monthly spend, comprising 27.3 percent of all procurement transactions made for the month.

Within the South West Group (SWG) region, this increases to 26.7 percent of monthly spend from 33.2 percent of transactions.

The following one year rolling chart to July 2022 tracks the City's procurement spend with businesses located within Cockburn and the SWG region:

A.

OCM 8/09/2022 Item 15.1

The rolling 12-month cumulative local Cockburn spend was \$43.61 million, representing 31.4 percent of the City's total spend, with \$61.99 million or 44.7 percent of total spend within the SWG regional area.

These results track the City's performance in achieving Council's "local and regional economy" principle contained within its Procurement Policy (i.e. a buy local procurement preference).