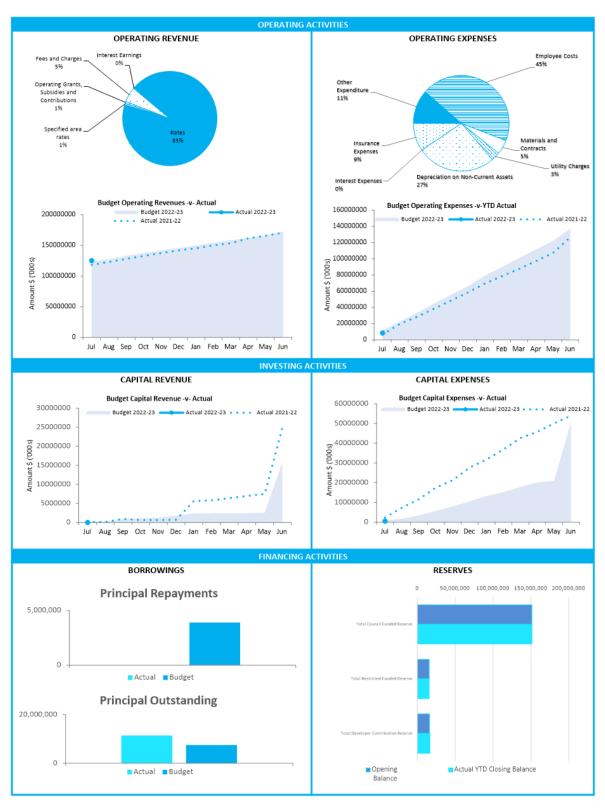

tal Acquisitions                        | 11 |  |  |  |  |
| Note 5       | Borrowings                                  | 12 |  |  |  |  |
| Note 6       | Cash Reserves                               | 13 |  |  |  |  |
| Note 7       | Other Current Liabilities                   | 15 |  |  |  |  |
| Note 9       | Budget Amendments                           | 16 |  |  |  |  |
| Note 10      | Explanation of Material Variances           | 17 |  |  |  |  |

Version: 3, Version Date: 19/10/2022

### MONTHLY FINANCIAL REPORT FOR THE PERIOD ENDED 31 JULY 2022

#### **SUMMARY INFORMATION**



This information is to be read in conjunction with the accompanying Financial Statements and notes.



### MONTHLY FINANCIAL REPORT FOR THE PERIOD ENDED 31 JULY 2022

#### **SUMMARY INFORMATION - GRAPHS**



This information is to be read in conjunction with the accompanying Financial Statements and Notes.

# STATEMENT OF FINANCIAL ACTIVITY FOR THE PERIOD ENDED 31 JULY 2022

### BY NATURE OR TYPE

|                                                                        | Ref<br>Note | Amended<br>Budget | YTD<br>Budget<br>(a) | YTD<br>Actual<br>(b) | Var. \$<br>(b)-(a) | Var. %<br>(b)-(a)/(a) | Var. |
|------------------------------------------------------------------------|-------------|-------------------|----------------------|----------------------|--------------------|-----------------------|------|
|                                                                        |             | \$                | \$                   | \$                   | \$                 | %