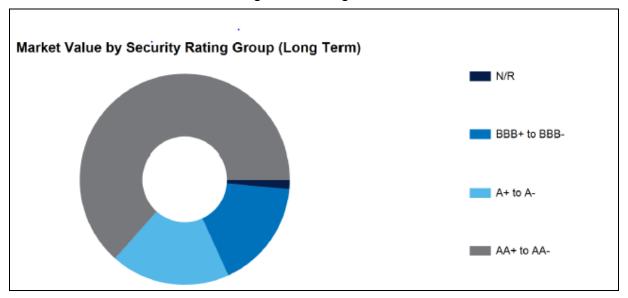

,626,349.64  | 11.88%        |
| National Australia Bank Ltd        | 36,710,046.86  | 17.70%        |
| Suncorp-Metway Ltd                 | 9,058,339.20   | 4.37%         |
| Westpac Banking Corporation Ltd    | 26,074,334.31  | 12.57%        |
| Portfolio Total                    | 207,353,804.48 | 100.00%       |

The City's short-term deposits (less than 12 months) made up 45.0 percent (\$93.33 million) of the City's portfolio, down from 51.9 percent (\$111.16 million) last month.

These are classified under the following credit ratings:



Deposits invested between 1 and 3 years made up 55.0 percent (\$114.02 million) of the City's portfolio, up from 48.0 percent (\$102.8 million) last month.

98 of 394



Item 15.2 OCM 8/09/2022

These are classifed under following credit ratings:



### Investment in Fossil Fuel Free Banks

At month end, the City held 23.6 percent or \$48.97 million of its investment portfolio with banks considered non-funders of fossil fuel related industries (down from 25.2 percent and \$53.98 million last month).

The amount invested with fossil fuel free banks fluctuates depending on the competitiveness of deposit rates being offered and the capacity of fossil fuel free banks to accept funds.

The City will always preference a fossil fuel free investment, given the same or higher deposit rate.

#### Rates Debt Recovery

The collectible rates and charges for 2022-23 (comprising arrears, annual levies and part year rating) totals \$141.19 million.

To the end of July, the City had collected \$11.79 million, leaving a balance outstanding of \$129.4